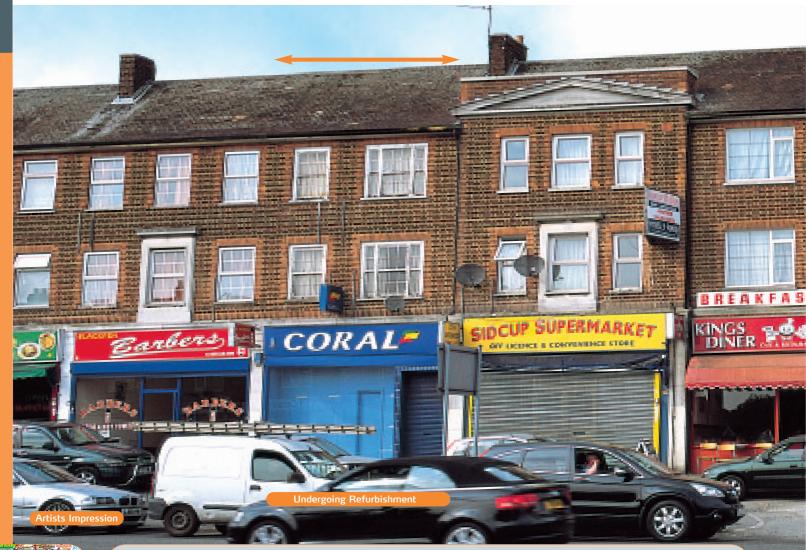

# 6 Gloucester Parade, Blackfen, Sidcup Greater London DA15 8PS

Freehold Retail Investment

- Entirely let to Coral Racing Ltd until 2020 (subject to option)
- Popular South-East London suburb
- Nearby occupiers include Lloyds TSB Bank, Barclays Bank and Betfred
- Six Week Completion Available

Miles: 11 miles south-east of Central London

Roads: M25, A2

Falconwood Railway Station, Welling Railway Station

London City Airport, London Gatwick

The property is situated in the centre of Gloucester Parade on the north side of the busy Blackfen Road (A210) close to its junction with Westwood Lane and Wellington Avenue. Nearby occupiers include Lloyds TSB Bank, Betfred and Barclays Bank

### Six Week Completion Available

Corals have been in occupation of this unit for 15 years (since 1996) and they intend to renovate the unit and establish a garning machines operation in this unit.