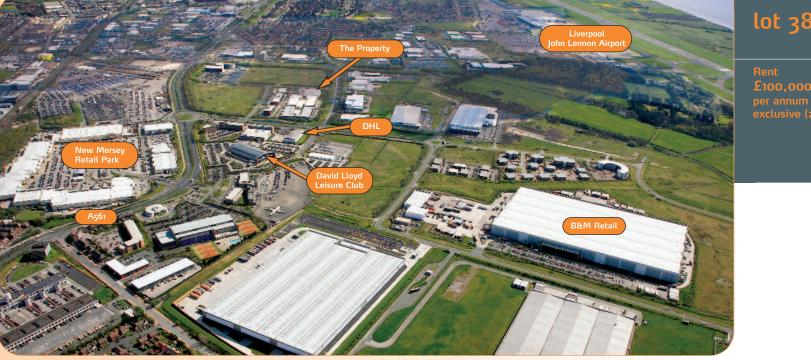

Air: Liverpool John Lennon Airport

The property is situated in a prominent position on the established Estuary Business Park which is located just 1 mile from Liverpool John Lennon Airport and benefits from direct dual carriageway access to the M62, M56 and the National Motorway Network. The popular New Mersey Retail Park is located nearby with occupiers including M&S, B&Q, and Argos while the David Lloyd Leisure Club is also situated close by. The business also occupies a substantial Decearch and Development facility diagraphy expension. Research and Development facility diagonally opposite on Estuary Banks.