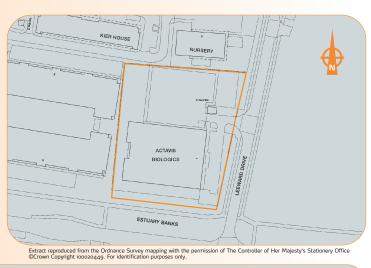

# lot 38 1 Leeward Drive (Unit H2D and part Unit H2C), The Estuary Business Park Speke, Liverpool, Merseyside L24 8RB Rent **£100,000** per annum exclusive (2) Modern Office Investment • Entirely let to Actavis Biologics Limited on a Grade A office space Nearby occupiers include DHL, HBOS, Littlewoods, M&S and David Lloyd Leisure Club Close to the New Mersey Retail Park and recently renewed lease • Business in occupation since 2012 Situated on the North West's Premier Business Park • On-site car parking Liverpool John Lennon Airport On Behalf of TO STATE