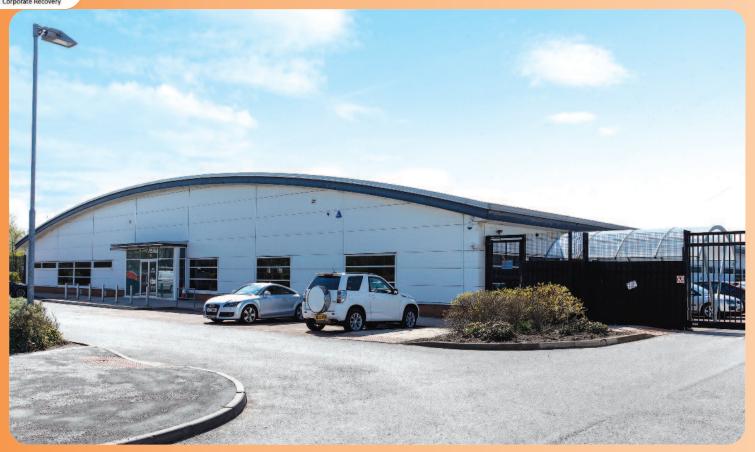

Air: Liverpool John Lennon Airport

The property is situated in a prominent position on the established Estuary Business Park which is located just 1 mile from Liverpool John Lennon Airport and benefits from direct dual carriageway access to the M62, M56 and the National Motorway Network. The popular New Mersey Retail Park is located nearby with occupiers including M&S, B&Q, and Argos while the David Lloyd Leisure Club is also situated close by. The business also occupies a substantial Decearch and Development facility diagraphy expension. Research and Development facility diagonally opposite on Estuary Banks.

The property comprises ground floor office accommodation benefiting from suspended ceilings, raised floors, air conditioning and on-site car parking. The seller has agreed to contribute approximately £100,000 to undertake upgrade works to the M&E, documented in a Deed of Works. For further information please refer to the legal pack. There is an electricity sub-station on-site.