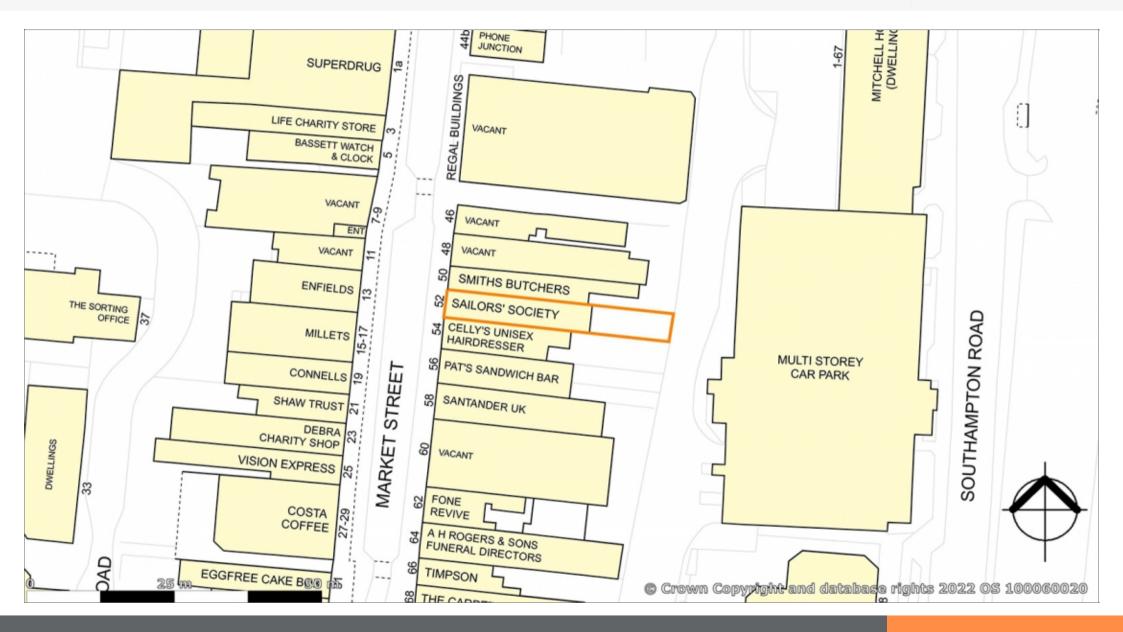

## Lot 29, 52 Market Street, Eastleigh,

## Hampshire SO50 5RB

For sale by Auction on 3rd November 2022 (unless sold or withdrawn prior)

Freehold Retail and Residential Investment

# Lot 29, 52 Market Street, Eastleigh,

Hampshire SO50 5RB

For sale by Auction on 3rd November 2022 (unless sold or withdrawn prior)

Freehold Retail and Residential Investment

For sale by Auction on 3rd November 2022 (unless sold or withdrawn prior)