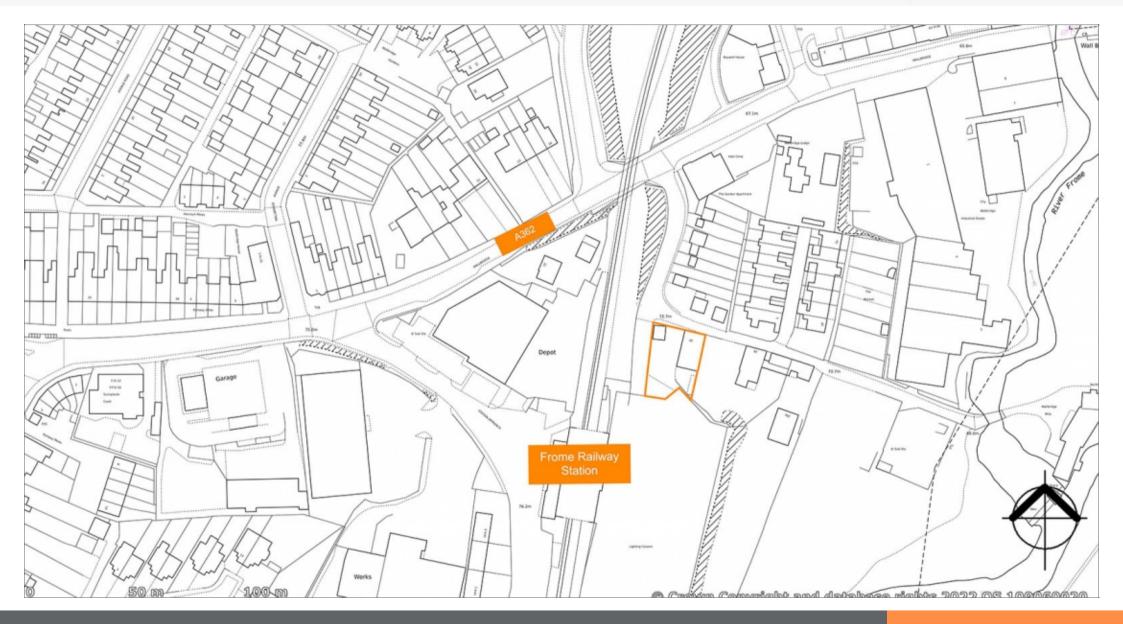

### **Property Information**

| <ul> <li>Freehold Industrial Investment with Development Potential</li> <li>Occupied by a carpenters workshop</li> <li>Attractive and historic Somerset market town</li> <li>Strategic location just 300 metres from Frome Railway Station</li> <li>Potential for development (subject to planning and consents)</li> <li>Site area of 0.06 ha (0.147 acres) with building of 1,353 sq ft</li> </ul> |                                               | Location                                                                                                                                                                            |                                                                                                                                                                                                                                                                    | Description<br>The property comprises an industrial unit currently used as a carpenters workshop arranged over the ground floor. The property also benefits from a site area of 0.06 ha (0.147 acres).                                                |  |
|------------------------------------------------------------------------------------------------------------------------------------------------------------------------------------------------------------------------------------------------------------------------------------------------------------------------------------------------------------------------------------------------------|-----------------------------------------------|-------------------------------------------------------------------------------------------------------------------------------------------------------------------------------------|--------------------------------------------------------------------------------------------------------------------------------------------------------------------------------------------------------------------------------------------------------------------|-------------------------------------------------------------------------------------------------------------------------------------------------------------------------------------------------------------------------------------------------------|--|
|                                                                                                                                                                                                                                                                                                                                                                                                      |                                               | Miles       15 miles south of Bath, 22 miles south east of Bristol, 29 miles north west of Salisbury         Roads       A36, B3090, B3092         Rail       Frome Railway Station |                                                                                                                                                                                                                                                                    |                                                                                                                                                                                                                                                       |  |
|                                                                                                                                                                                                                                                                                                                                                                                                      |                                               | Air                                                                                                                                                                                 | Bristol Airport                                                                                                                                                                                                                                                    | VAT                                                                                                                                                                                                                                                   |  |
| <b>Lot</b><br>33                                                                                                                                                                                                                                                                                                                                                                                     | Auction<br>3rd November 2022                  | Situation                                                                                                                                                                           |                                                                                                                                                                                                                                                                    | VAT is applicable to this lot.                                                                                                                                                                                                                        |  |
| Rent                                                                                                                                                                                                                                                                                                                                                                                                 | Status                                        |                                                                                                                                                                                     | attractive and historic Somerset market town situated some 15 miles                                                                                                                                                                                                | Planning                                                                                                                                                                                                                                              |  |
| £7,000 per Annum Exclusive<br>Sector<br>Industrial/Warehouse                                                                                                                                                                                                                                                                                                                                         | Available Auction Venue Live Streamed Auction | close to the main road r                                                                                                                                                            | th. The town benefits from good road communications being situated<br>A36 Bath to Salisbury Road. The property is situated just off the<br>unning through Frome (A362), 300m away from Frome Railway<br>a immediate surrounding area is predominantly residential. | The property may benefit from future redevelopment for a variety of uses, subject to necessary consents/permissions and gaining vacant possession. Interested Parties are referred to Frome Town Council - www.frometowncouncil.gov.uk - 01373 465757 |  |
| muustnai/watenouse                                                                                                                                                                                                                                                                                                                                                                                   | Live Streamed Adduor                          | Tenure                                                                                                                                                                              |                                                                                                                                                                                                                                                                    |                                                                                                                                                                                                                                                       |  |
| On the Instructions of Network<br>Rail Infrastructure Limited                                                                                                                                                                                                                                                                                                                                        |                                               | Freehold.                                                                                                                                                                           |                                                                                                                                                                                                                                                                    | Completion Period                                                                                                                                                                                                                                     |  |
|                                                                                                                                                                                                                                                                                                                                                                                                      |                                               | EPC                                                                                                                                                                                 |                                                                                                                                                                                                                                                                    | 6 week completion                                                                                                                                                                                                                                     |  |
|                                                                                                                                                                                                                                                                                                                                                                                                      |                                               | EPC: E                                                                                                                                                                              |                                                                                                                                                                                                                                                                    |                                                                                                                                                                                                                                                       |  |
|                                                                                                                                                                                                                                                                                                                                                                                                      |                                               |                                                                                                                                                                                     |                                                                                                                                                                                                                                                                    |                                                                                                                                                                                                                                                       |  |