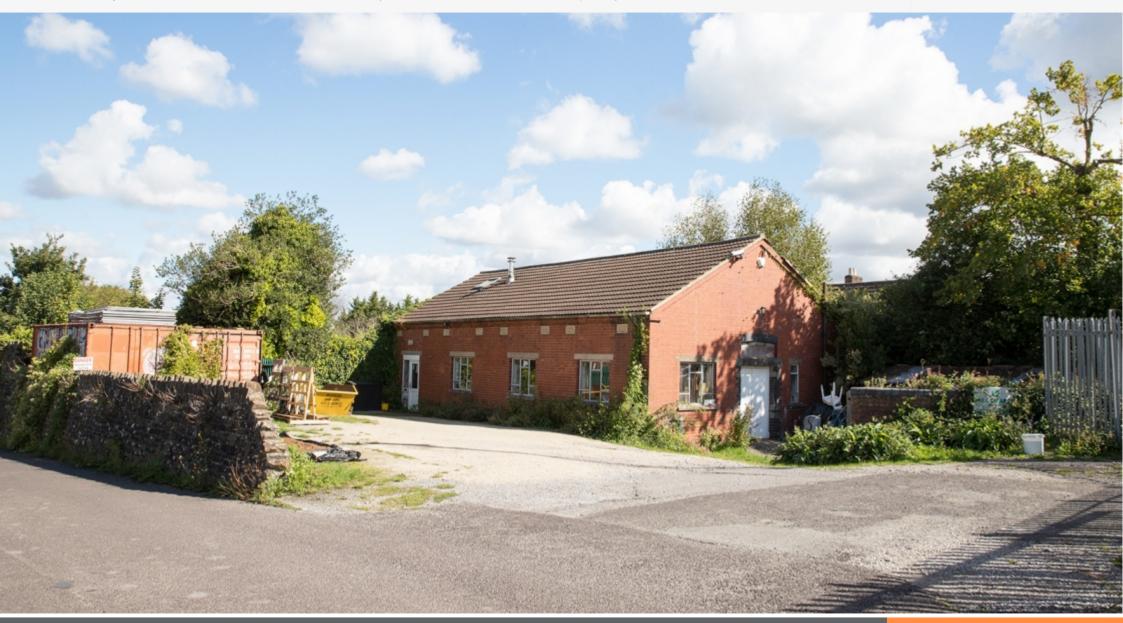

### **Property Information**

| <ul> <li>Freehold Industrial Investment with Development Potential</li> <li>Occupied by a carpenters workshop</li> <li>Attractive and historic Somerset market town</li> <li>Strategic location just 300 metres from Frome Railway Station</li> <li>Potential for development (subject to planning and consents)</li> <li>Site area of 0.06 ha (0.147 acres) with building of 1,353 sq ft</li> </ul> |                                               | Location                                                                                                                                                                            |                                                                                                                                                                                                                                                                    | Description<br>The property comprises an industrial unit currently used as a carpenters workshop arranged over the ground floor. The property also benefits from a site area of 0.06 ha (0.147 acres).                                                |  |
|------------------------------------------------------------------------------------------------------------------------------------------------------------------------------------------------------------------------------------------------------------------------------------------------------------------------------------------------------------------------------------------------------|-----------------------------------------------|-------------------------------------------------------------------------------------------------------------------------------------------------------------------------------------|--------------------------------------------------------------------------------------------------------------------------------------------------------------------------------------------------------------------------------------------------------------------|-------------------------------------------------------------------------------------------------------------------------------------------------------------------------------------------------------------------------------------------------------|--|
|                                                                                                                                                                                                                                                                                                                                                                                                      |                                               | Miles       15 miles south of Bath, 22 miles south east of Bristol, 29 miles north west of Salisbury         Roads       A36, B3090, B3092         Rail       Frome Railway Station |                                                                                                                                                                                                                                                                    |                                                                                                                                                                                                                                                       |  |
|                                                                                                                                                                                                                                                                                                                                                                                                      |                                               | Air                                                                                                                                                                                 | Bristol Airport                                                                                                                                                                                                                                                    | VAT                                                                                                                                                                                                                                                   |  |
| <b>Lot</b><br>33                                                                                                                                                                                                                                                                                                                                                                                     | Auction<br>3rd November 2022                  | Situation                                                                                                                                                                           |                                                                                                                                                                                                                                                                    | VAT is applicable to this lot.                                                                                                                                                                                                                        |  |
| Rent                                                                                                                                                                                                                                                                                                                                                                                                 | Status                                        |                                                                                                                                                                                     | attractive and historic Somerset market town situated some 15 miles                                                                                                                                                                                                | Planning                                                                                                                                                                                                                                              |  |
| £7,000 per Annum Exclusive<br>Sector<br>Industrial/Warehouse                                                                                                                                                                                                                                                                                                                                         | Available Auction Venue Live Streamed Auction | close to the main road r                                                                                                                                                            | th. The town benefits from good road communications being situated<br>A36 Bath to Salisbury Road. The property is situated just off the<br>unning through Frome (A362), 300m away from Frome Railway<br>a immediate surrounding area is predominantly residential. | The property may benefit from future redevelopment for a variety of uses, subject to necessary consents/permissions and gaining vacant possession. Interested Parties are referred to Frome Town Council - www.frometowncouncil.gov.uk - 01373 465757 |  |
| muustnai/watenouse                                                                                                                                                                                                                                                                                                                                                                                   | Live Streamed Adduor                          | Tenure                                                                                                                                                                              |                                                                                                                                                                                                                                                                    |                                                                                                                                                                                                                                                       |  |
| On the Instructions of Network<br>Rail Infrastructure Limited                                                                                                                                                                                                                                                                                                                                        |                                               | Freehold.                                                                                                                                                                           |                                                                                                                                                                                                                                                                    | Completion Period                                                                                                                                                                                                                                     |  |
|                                                                                                                                                                                                                                                                                                                                                                                                      |                                               | EPC                                                                                                                                                                                 |                                                                                                                                                                                                                                                                    | 6 week completion                                                                                                                                                                                                                                     |  |
|                                                                                                                                                                                                                                                                                                                                                                                                      |                                               | EPC: E                                                                                                                                                                              |                                                                                                                                                                                                                                                                    |                                                                                                                                                                                                                                                       |  |
|                                                                                                                                                                                                                                                                                                                                                                                                      |                                               |                                                                                                                                                                                     |                                                                                                                                                                                                                                                                    |                                                                                                                                                                                                                                                       |  |