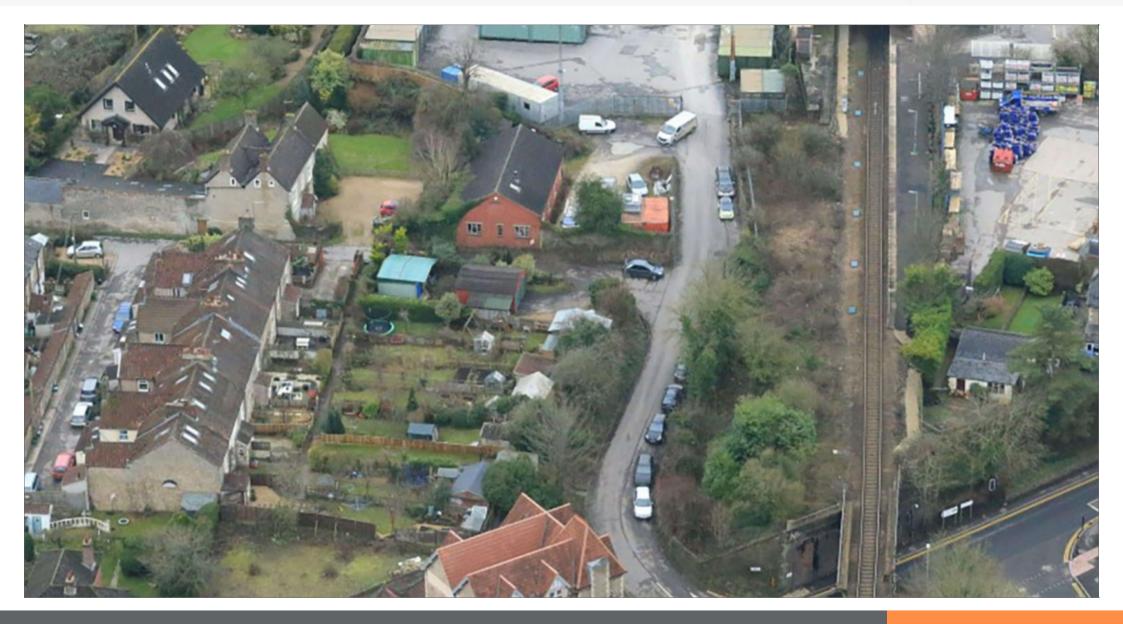

### **Property Information**

| <ul> <li>Freehold Industrial Investment with Development Potential</li> <li>Occupied by a carpenters workshop</li> <li>Attractive and historic Somerset market town</li> <li>Strategic location just 300 metres from Frome Railway Station</li> <li>Potential for development (subject to planning and consents)</li> <li>Site area of 0.06 ha (0.147 acres) with building of 1,353 sq ft</li> </ul> |                                               | Location                                                                                                                                                                            |                                                                                                                                                                                                                                                                    | Description<br>The property comprises an industrial unit currently used as a carpenters workshop arranged over the ground floor. The property also benefits from a site area of 0.06 ha (0.147 acres).                                                |  |
|------------------------------------------------------------------------------------------------------------------------------------------------------------------------------------------------------------------------------------------------------------------------------------------------------------------------------------------------------------------------------------------------------|-----------------------------------------------|-------------------------------------------------------------------------------------------------------------------------------------------------------------------------------------|--------------------------------------------------------------------------------------------------------------------------------------------------------------------------------------------------------------------------------------------------------------------|-------------------------------------------------------------------------------------------------------------------------------------------------------------------------------------------------------------------------------------------------------|--|
|                                                                                                                                                                                                                                                                                                                                                                                                      |                                               | Miles       15 miles south of Bath, 22 miles south east of Bristol, 29 miles north west of Salisbury         Roads       A36, B3090, B3092         Rail       Frome Railway Station |                                                                                                                                                                                                                                                                    |                                                                                                                                                                                                                                                       |  |
|                                                                                                                                                                                                                                                                                                                                                                                                      |                                               | Air                                                                                                                                                                                 | Bristol Airport                                                                                                                                                                                                                                                    | VAT                                                                                                                                                                                                                                                   |  |
| <b>Lot</b><br>33                                                                                                                                                                                                                                                                                                                                                                                     | Auction<br>3rd November 2022                  | Situation                                                                                                                                                                           |                                                                                                                                                                                                                                                                    | VAT is applicable to this lot.                                                                                                                                                                                                                        |  |
| Rent                                                                                                                                                                                                                                                                                                                                                                                                 | Status                                        |                                                                                                                                                                                     | attractive and historic Somerset market town situated some 15 miles                                                                                                                                                                                                | Planning                                                                                                                                                                                                                                              |  |
| £7,000 per Annum Exclusive<br>Sector<br>Industrial/Warehouse                                                                                                                                                                                                                                                                                                                                         | Available Auction Venue Live Streamed Auction | close to the main road r                                                                                                                                                            | th. The town benefits from good road communications being situated<br>A36 Bath to Salisbury Road. The property is situated just off the<br>unning through Frome (A362), 300m away from Frome Railway<br>a immediate surrounding area is predominantly residential. | The property may benefit from future redevelopment for a variety of uses, subject to necessary consents/permissions and gaining vacant possession. Interested Parties are referred to Frome Town Council - www.frometowncouncil.gov.uk - 01373 465757 |  |
| muustnai/watenouse                                                                                                                                                                                                                                                                                                                                                                                   | Live Streamed Adduor                          | Tenure                                                                                                                                                                              |                                                                                                                                                                                                                                                                    |                                                                                                                                                                                                                                                       |  |
| On the Instructions of Network<br>Rail Infrastructure Limited                                                                                                                                                                                                                                                                                                                                        |                                               | Freehold.                                                                                                                                                                           |                                                                                                                                                                                                                                                                    | Completion Period                                                                                                                                                                                                                                     |  |
|                                                                                                                                                                                                                                                                                                                                                                                                      |                                               | EPC                                                                                                                                                                                 |                                                                                                                                                                                                                                                                    | 6 week completion                                                                                                                                                                                                                                     |  |
|                                                                                                                                                                                                                                                                                                                                                                                                      |                                               | EPC: E                                                                                                                                                                              |                                                                                                                                                                                                                                                                    |                                                                                                                                                                                                                                                       |  |
|                                                                                                                                                                                                                                                                                                                                                                                                      |                                               |                                                                                                                                                                                     |                                                                                                                                                                                                                                                                    |                                                                                                                                                                                                                                                       |  |