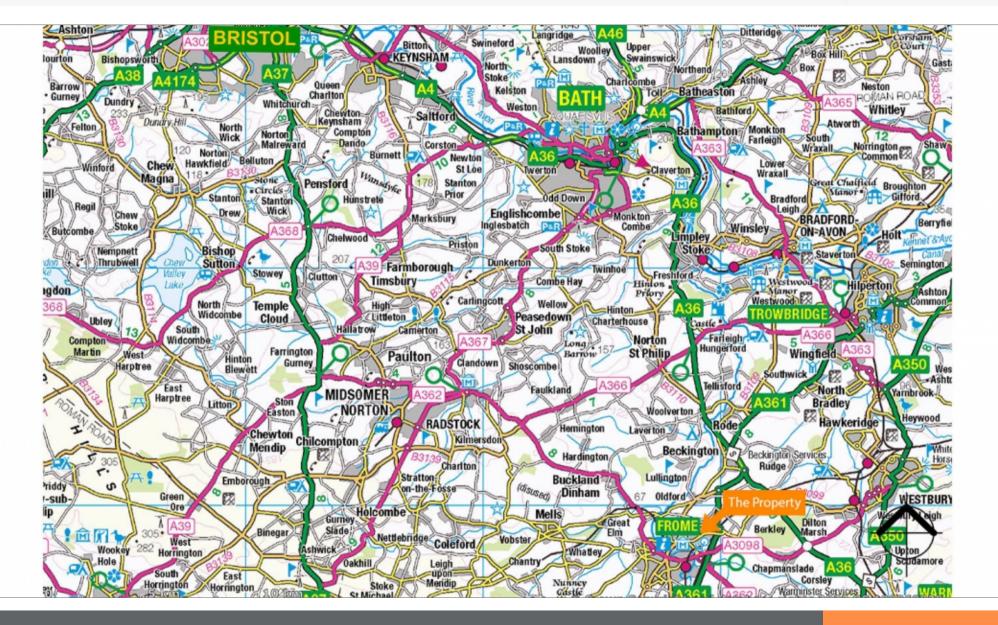

### **Property Information**

| <ul> <li>Freehold Industrial Investment with Development Potential</li> <li>Occupied by a carpenters workshop</li> <li>Attractive and historic Somerset market town</li> <li>Strategic location just 300 metres from Frome Railway Station</li> <li>Potential for development (subject to planning and consents)</li> <li>Site area of 0.06 ha (0.147 acres) with building of 1,353 sq ft</li> </ul> |                                               | Location                                                                                                                                                                            |                                                                                                                                                                                                                                                                    | Description<br>The property comprises an industrial unit currently used as a carpenters workshop arranged over the ground floor. The property also benefits from a site area of 0.06 ha (0.147 acres).                                                |  |
|------------------------------------------------------------------------------------------------------------------------------------------------------------------------------------------------------------------------------------------------------------------------------------------------------------------------------------------------------------------------------------------------------|-----------------------------------------------|-------------------------------------------------------------------------------------------------------------------------------------------------------------------------------------|--------------------------------------------------------------------------------------------------------------------------------------------------------------------------------------------------------------------------------------------------------------------|-------------------------------------------------------------------------------------------------------------------------------------------------------------------------------------------------------------------------------------------------------|--|
|                                                                                                                                                                                                                                                                                                                                                                                                      |                                               | Miles       15 miles south of Bath, 22 miles south east of Bristol, 29 miles north west of Salisbury         Roads       A36, B3090, B3092         Rail       Frome Railway Station |                                                                                                                                                                                                                                                                    |                                                                                                                                                                                                                                                       |  |
|                                                                                                                                                                                                                                                                                                                                                                                                      |                                               | Air                                                                                                                                                                                 | Bristol Airport                                                                                                                                                                                                                                                    | VAT                                                                                                                                                                                                                                                   |  |
| <b>Lot</b><br>33                                                                                                                                                                                                                                                                                                                                                                                     | Auction<br>3rd November 2022                  | Situation                                                                                                                                                                           |                                                                                                                                                                                                                                                                    | VAT is applicable to this lot.                                                                                                                                                                                                                        |  |
| Rent                                                                                                                                                                                                                                                                                                                                                                                                 | Status                                        |                                                                                                                                                                                     | attractive and historic Somerset market town situated some 15 miles                                                                                                                                                                                                | Planning                                                                                                                                                                                                                                              |  |
| £7,000 per Annum Exclusive<br>Sector<br>Industrial/Warehouse                                                                                                                                                                                                                                                                                                                                         | Available Auction Venue Live Streamed Auction | close to the main road r                                                                                                                                                            | th. The town benefits from good road communications being situated<br>A36 Bath to Salisbury Road. The property is situated just off the<br>unning through Frome (A362), 300m away from Frome Railway<br>a immediate surrounding area is predominantly residential. | The property may benefit from future redevelopment for a variety of uses, subject to necessary consents/permissions and gaining vacant possession. Interested Parties are referred to Frome Town Council - www.frometowncouncil.gov.uk - 01373 465757 |  |
| muustnai/watenouse                                                                                                                                                                                                                                                                                                                                                                                   | Live Streamed Adduor                          | Tenure                                                                                                                                                                              |                                                                                                                                                                                                                                                                    |                                                                                                                                                                                                                                                       |  |
| On the Instructions of Network<br>Rail Infrastructure Limited                                                                                                                                                                                                                                                                                                                                        |                                               | Freehold.                                                                                                                                                                           |                                                                                                                                                                                                                                                                    | Completion Period                                                                                                                                                                                                                                     |  |
|                                                                                                                                                                                                                                                                                                                                                                                                      |                                               | EPC                                                                                                                                                                                 |                                                                                                                                                                                                                                                                    | 6 week completion                                                                                                                                                                                                                                     |  |
|                                                                                                                                                                                                                                                                                                                                                                                                      |                                               | EPC: E                                                                                                                                                                              |                                                                                                                                                                                                                                                                    |                                                                                                                                                                                                                                                       |  |
|                                                                                                                                                                                                                                                                                                                                                                                                      |                                               |                                                                                                                                                                                     |                                                                                                                                                                                                                                                                    |                                                                                                                                                                                                                                                       |  |