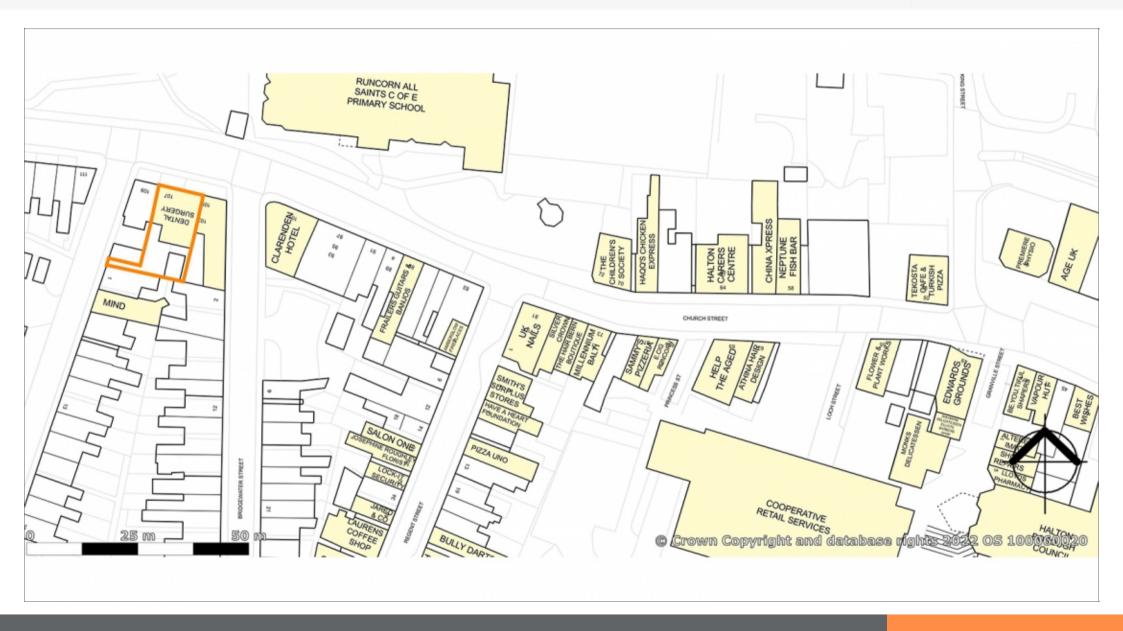

### Situation

The property is situated on the south side of Church Street, Runcorn's main retail thoroughfare with Runcorn Railway Station approximately 650 metres to the south. Other nearby occupiers include JD Wetherspoon, Co-op, Iceland and a number of local retailers.

### **Description**

The property comprises two interlinked mid terrace properties currently used as a Dental Surgery and is arranged on the ground, cellar, first and second floors. Rear access to the property is provided via Wellington Street.