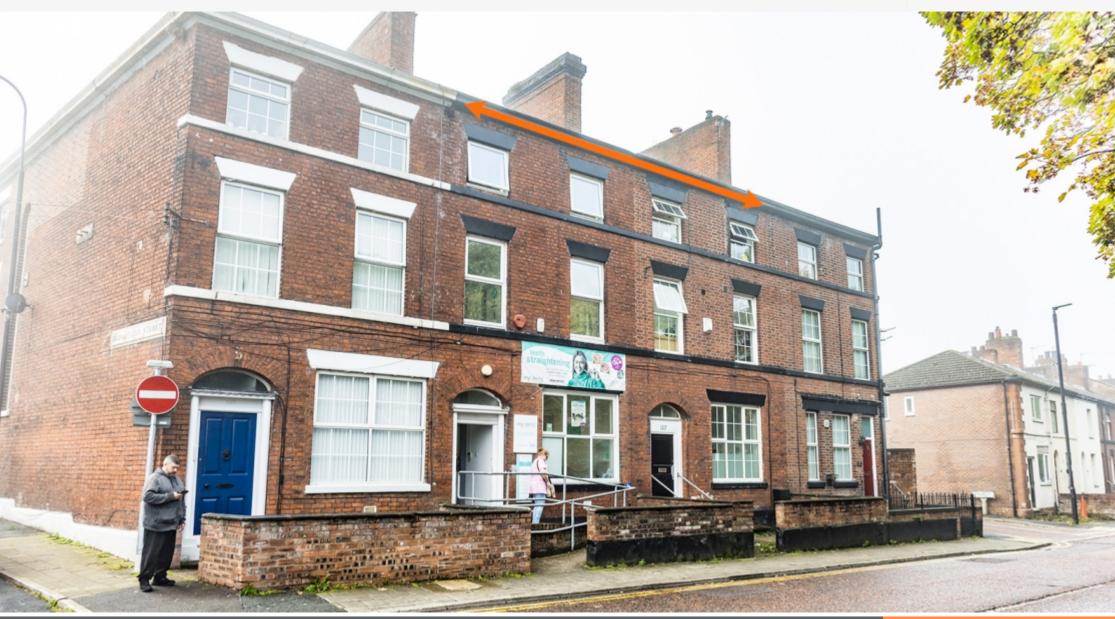

### Situation

The property is situated on the south side of Church Street, Runcorn's main retail thoroughfare with Runcorn Railway Station approximately 650 metres to the south. Other nearby occupiers include JD Wetherspoon, Co-op, Iceland and a number of local retailers.

### **Description**

The property comprises two interlinked mid terrace properties currently used as a Dental Surgery and is arranged on the ground, cellar, first and second floors. Rear access to the property is provided via Wellington Street.