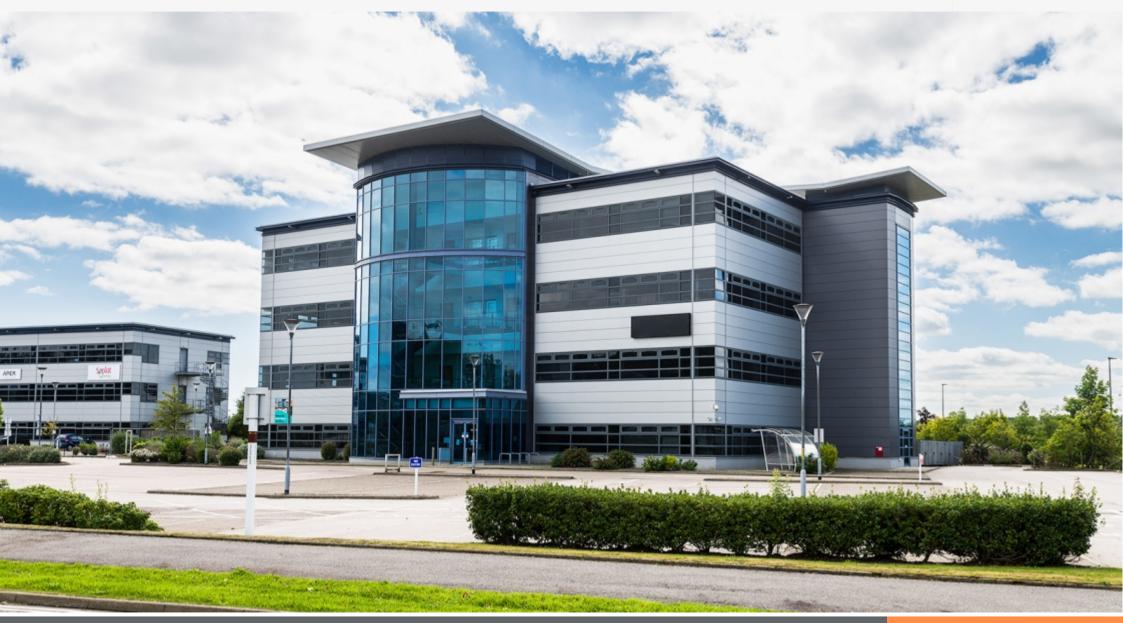

#### Description

Completed in 2007 One Westpoint is a high quality former headquarters building. The property provides four floors of predominately open plan office space configured to enable easy subdivision and flexibility for leasing in whole or part. There are two 8 passenger lifts and onsite car parking for approximately 124 cars.

# Lot 19, 1 Westpoint, Westpoint Business Park, Prospect Road, Westhill,

### Aberdeen AB32 6FJ For sale by Auction on 3rd November 2022 (unless sold or withdrawn prior)

Heritable Office Building

For sale by Auction on 3rd November 2022 (unless sold or withdrawn prior)