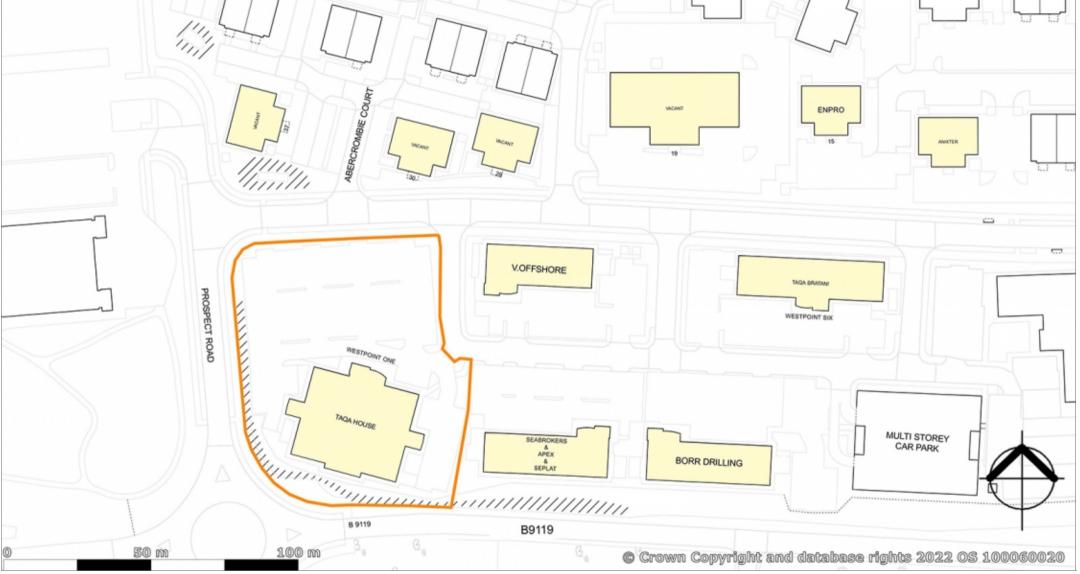

Westhill is a popular satellite town 7.5 miles west of Aberdeen city centre and 5 miles south of Aberdeen Airport. The area is globally recognised as a centre of excellence in the field of subsea engineering. Companies related to North Sea energy, exploration and production industry are represented at Westhill including Technip FMC, Schlumberger Oilfield UK, Subsea 7 and Kongsberg Maritime. The location also benefits from easy access to the Aberdeen Western Peripheral Route (AWPR) via the Kingswells Junction, improving connectivity to the north and south of the city. A wide range of amenities can be found nearby which include Tesco, Costco, Aldi, Holiday Inn, Premier Inn, Hampton by Hilton and the Westhill Shopping Centre, anchored by Marks & Spencer's food store and Costa.

# Lot 19, 1 Westpoint, Westpoint Business Park, Prospect Road, Westhill,