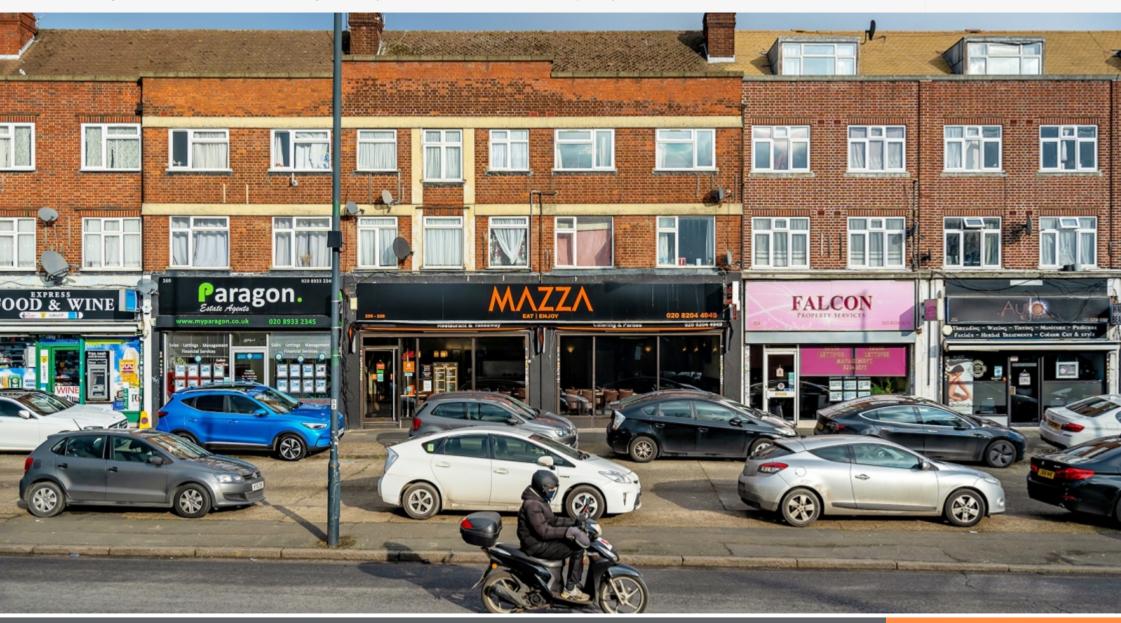

#### Situation

Kingsbury is a mixed residential and commercial suburb located 8 miles northwest of Central London. The property is situated along a parade of independent shops, adjacent to Roe Green Park, on Kingsbury Road (A4006). Occupiers close by include an Enterprise Rent-A-Car, Costcutter and a number of independent traders within the parade.

#### Description

The property comprises a double fronted Indian restaurant arranged on the ground floor with a 2-bed separately accessed flat on part first floor, forming part of a larger building.

## **Tenancy & Accommodation**

| Floor                 |                                                                        | Floor Areas<br>Approx sq m (1) | Floor Areas<br>Approx sq ft (1) | Tenant                   | Term                     | Rent p.a.x. | Rent Review                        |
|-----------------------|------------------------------------------------------------------------|--------------------------------|---------------------------------|--------------------------|--------------------------|-------------|------------------------------------|
| Ground<br>First       | Restaurant/Ancillary<br>Residential - 2 bed flat, Kitchen and Bathroom | 138.90                         | (1,495)                         | W. A. SHEIKH (t/a Mazza) | 15 years from 29/09/2022 | £44,000     | 29/09/2027 and 5 yearly thereafter |
| Total Commercial Area |                                                                        | 138.90                         | (1,495)                         |                          |                          | £44,000     |                                    |