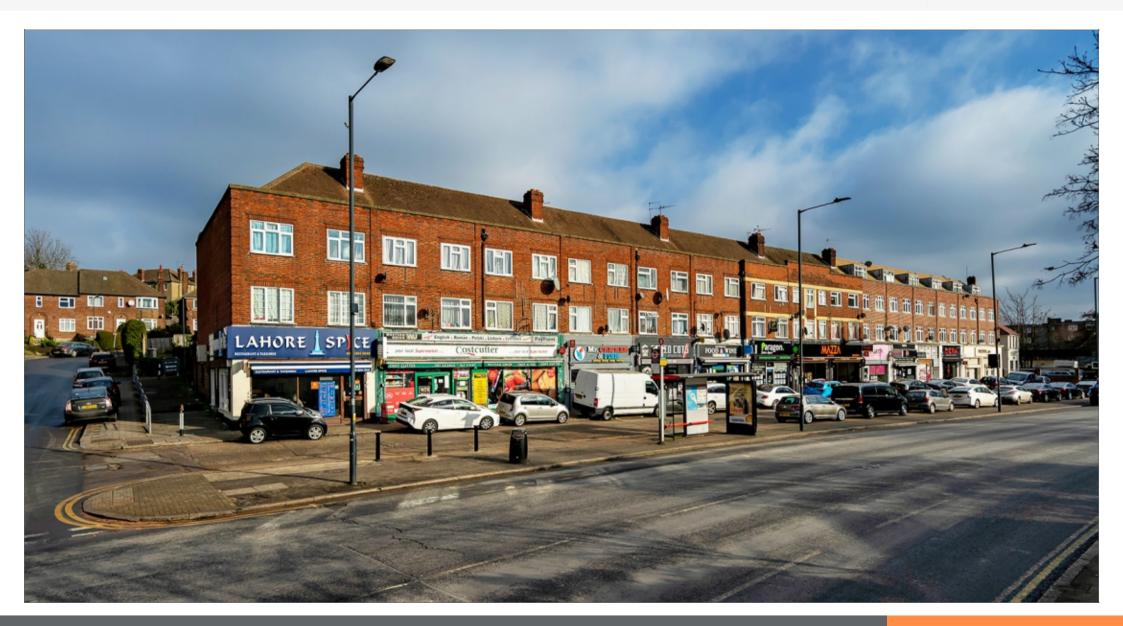

#### Situation

Kingsbury is a mixed residential and commercial suburb located 8 miles northwest of Central London. The property is situated along a parade of independent shops, adjacent to Roe Green Park, on Kingsbury Road (A4006). Occupiers close by include an Enterprise Rent-A-Car, Costcutter and a number of independent traders within the parade.

#### Description

The property comprises a double fronted Indian restaurant arranged on the ground floor with a 2-bed separately accessed flat on part first floor, forming part of a larger building.