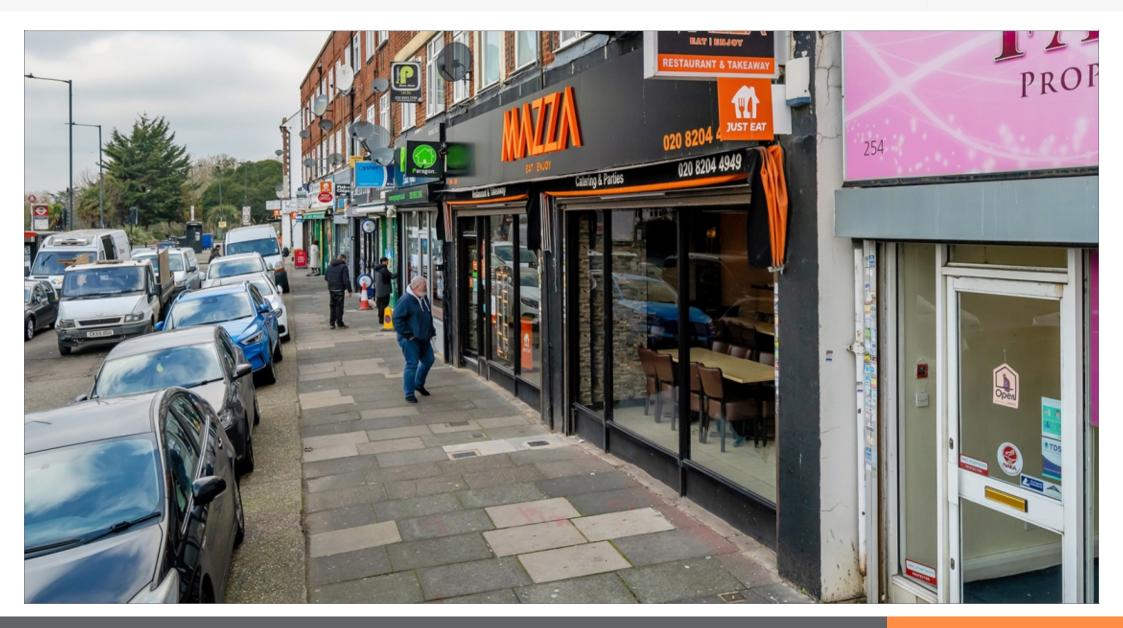

#### Description

The property comprises a double fronted Indian restaurant arranged on the ground floor with a 2-bed separately accessed flat on part first floor, forming part of a larger building.

## **Tenancy & Accommodation**

| Floor                 |                                                                        | Floor Areas<br>Approx sq m (1) | Floor Areas<br>Approx sq ft (1) | Tenant                   | Term                     | Rent p.a.x. | Rent Review                        |
|-----------------------|------------------------------------------------------------------------|--------------------------------|---------------------------------|--------------------------|--------------------------|-------------|------------------------------------|
| Ground<br>First       | Restaurant/Ancillary<br>Residential - 2 bed flat, Kitchen and Bathroom | 138.90                         | (1,495)                         | W. A. SHEIKH (t/a Mazza) | 15 years from 29/09/2022 | £44,000     | 29/09/2027 and 5 yearly thereafter |
| Total Commercial Area |                                                                        | 138.90                         | (1,495)                         |                          |                          | £44,000     |                                    |