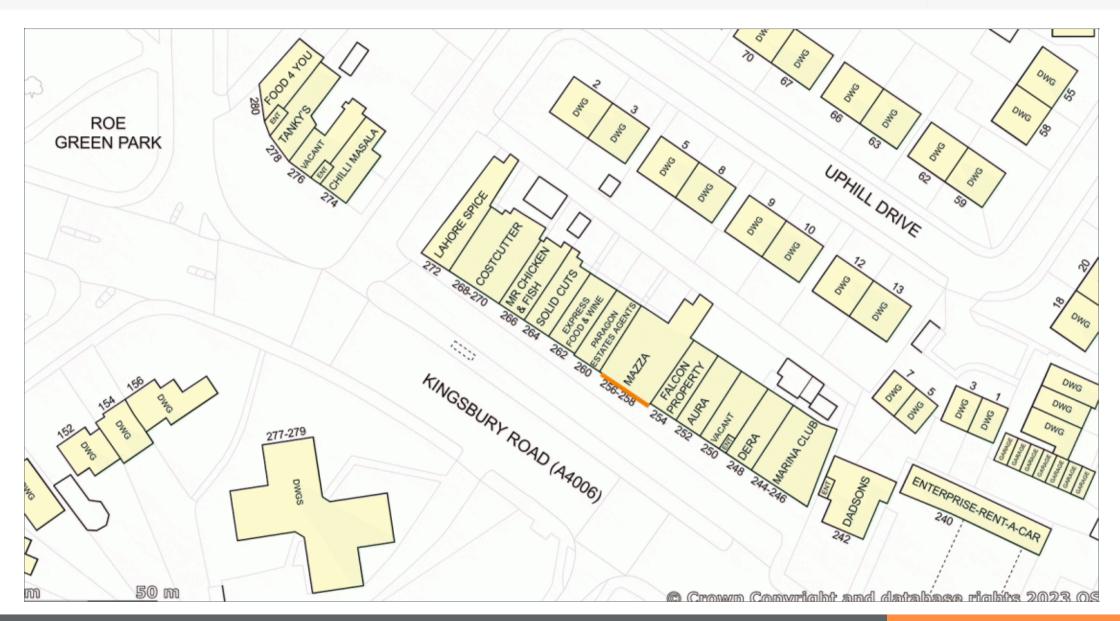

#### Situation

Kingsbury is a mixed residential and commercial suburb located 8 miles northwest of Central London. The property is situated along a parade of independent shops, adjacent to Roe Green Park, on Kingsbury Road (A4006). Occupiers close by include an Enterprise Rent-A-Car, Costcutter and a number of independent traders within the parade.