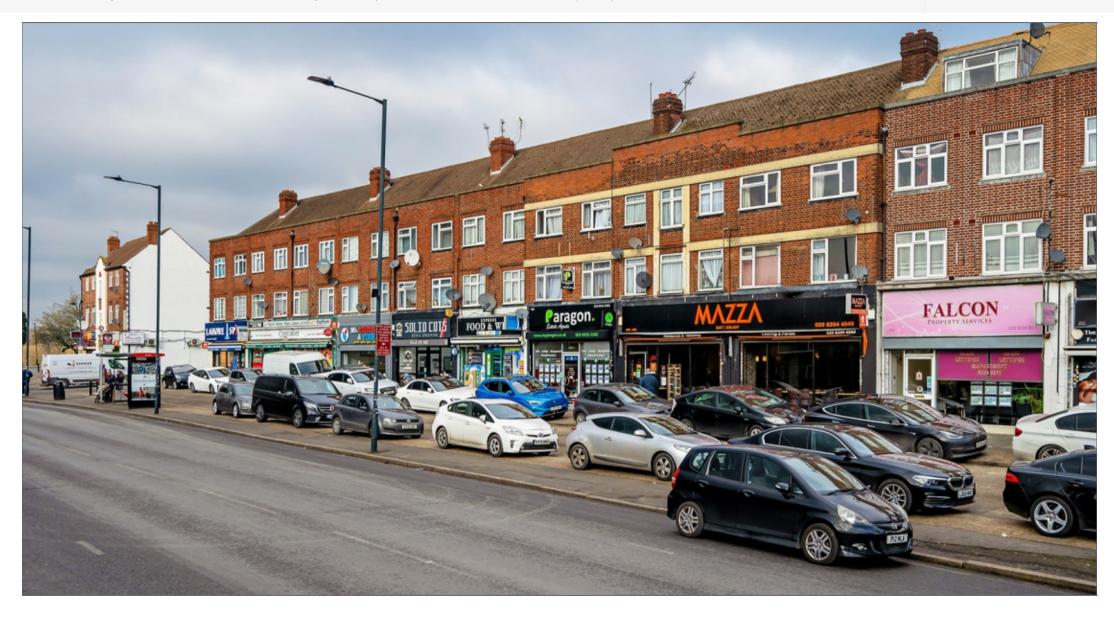

#### Situation

Kingsbury is a mixed residential and commercial suburb located 8 miles northwest of Central London. The property is situated along a parade of independent shops, adjacent to Roe Green Park, on Kingsbury Road (A4006). Occupiers close by include an Enterprise Rent-A-Car, Costcutter and a number of independent traders within the parade.

#### Description

The property comprises a double fronted Indian restaurant arranged on the ground floor with a 2-bed separately accessed flat on part first floor, forming part of a larger building.