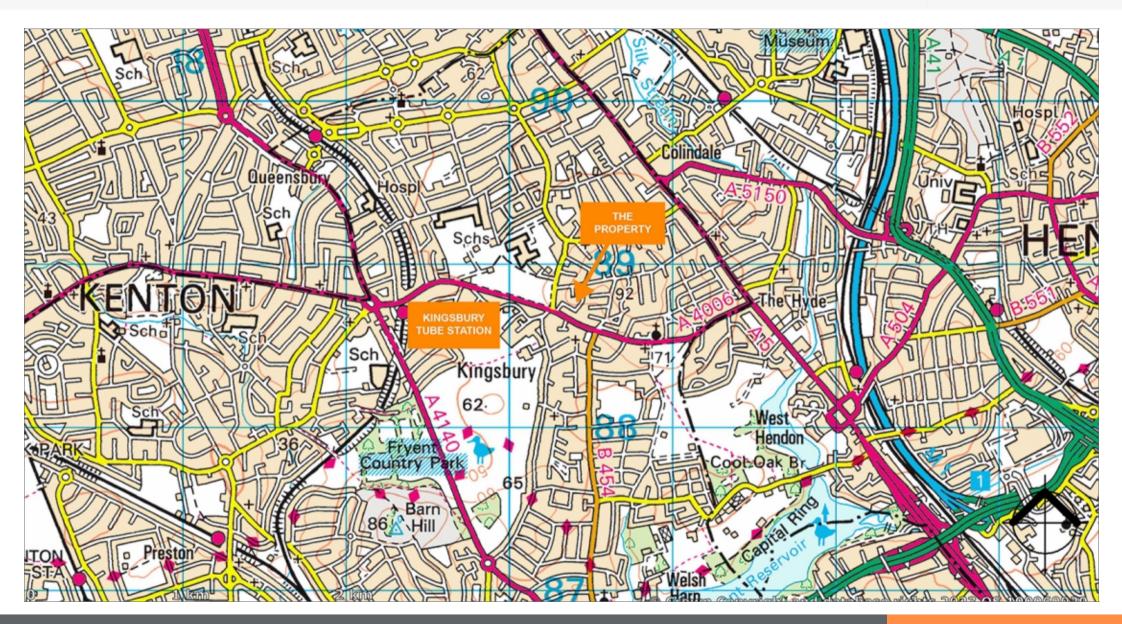

#### Location

Miles 8 miles north-west of Central London

Roads A5, A4006, A5150, M1

Kingsbury Underground Station (Jubilee Line) Rail

Heathrow Airport Air

#### Situation

Kingsbury is a mixed residential and commercial suburb located 8 miles northwest of Central London. The property is situated along a parade of independent shops, adjacent to Roe Green Park, on Kingsbury Road (A4006). Occupiers close by include an Enterprise Rent-A-Car, Costcutter and a number of independent traders within the parade.