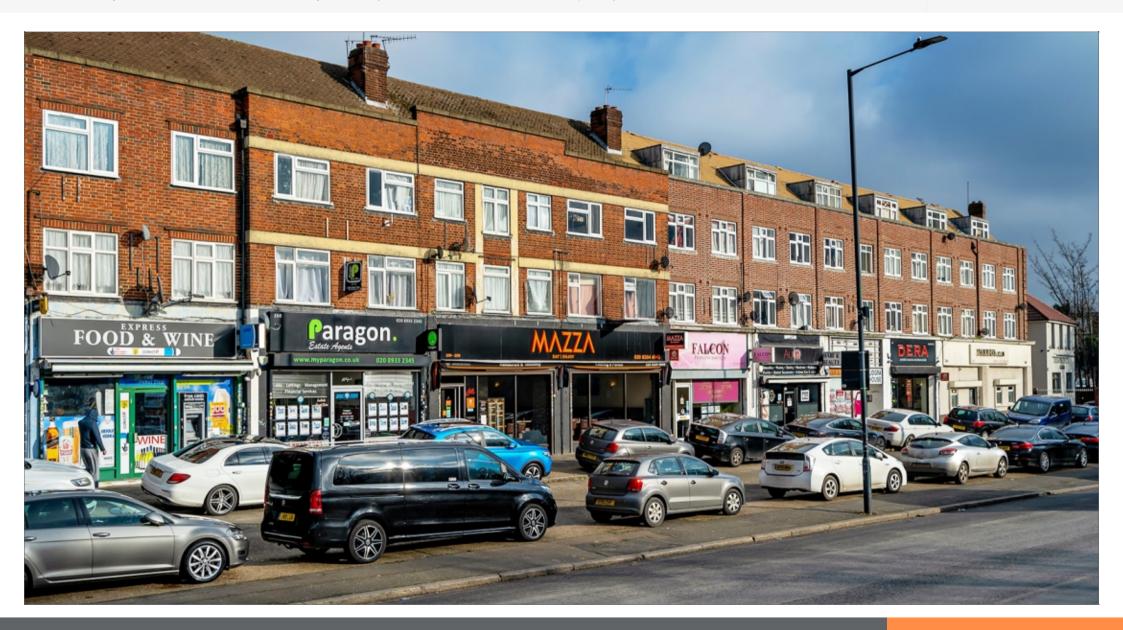

#### Description

The property comprises a double fronted Indian restaurant arranged on the ground floor with a 2-bed separately accessed flat on part first floor, forming part of a larger building.

## **Tenancy & Accommodation**

| Floor                 |                                                                        | Floor Areas<br>Approx sq m (1) | Floor Areas<br>Approx sq ft (1) | Tenant                   | Term                     | Rent p.a.x. | Rent Review                        |
|-----------------------|------------------------------------------------------------------------|--------------------------------|---------------------------------|--------------------------|--------------------------|-------------|------------------------------------|
| Ground<br>First       | Restaurant/Ancillary<br>Residential - 2 bed flat, Kitchen and Bathroom | 138.90                         | (1,495)                         | W. A. SHEIKH (t/a Mazza) | 15 years from 29/09/2022 | £44,000     | 29/09/2027 and 5 yearly thereafter |
| Total Commercial Area |                                                                        | 138.90                         | (1,495)                         |                          |                          | £44,000     |                                    |