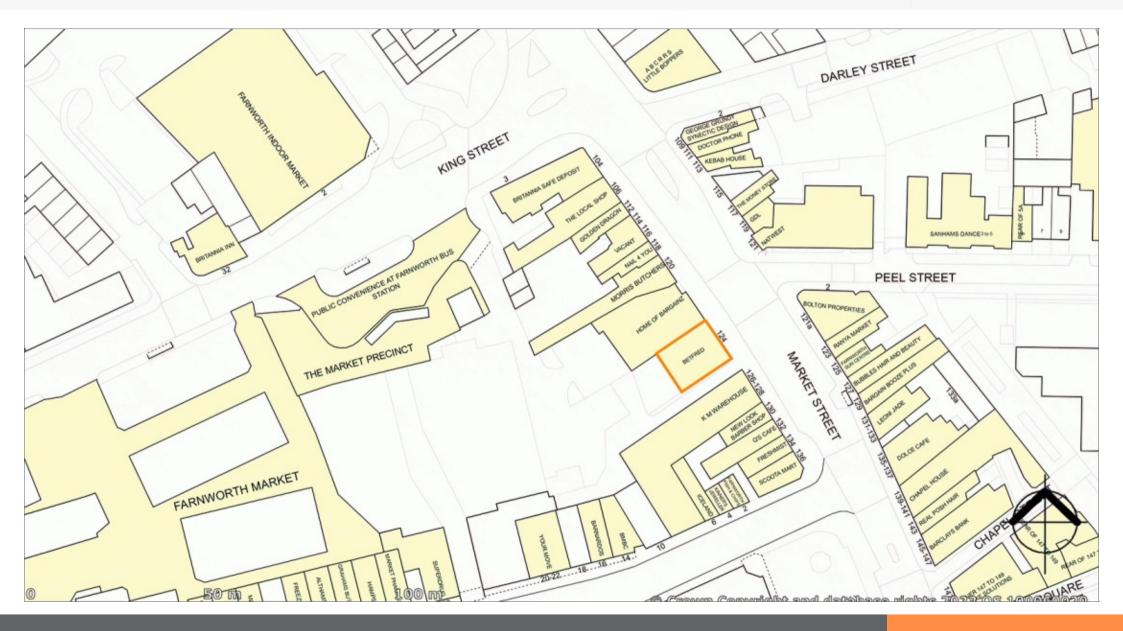

#### **Property Information**

| Virtual Freehold Ground Floor Retail Opportunity                      |                       | Location                                                                                                                                                                                                                                                                                                                                                                                             |                                                                                 | Description                                                                                                                                                                                                                                                                                                                                                                                                            |  |  |
|-----------------------------------------------------------------------|-----------------------|------------------------------------------------------------------------------------------------------------------------------------------------------------------------------------------------------------------------------------------------------------------------------------------------------------------------------------------------------------------------------------------------------|---------------------------------------------------------------------------------|------------------------------------------------------------------------------------------------------------------------------------------------------------------------------------------------------------------------------------------------------------------------------------------------------------------------------------------------------------------------------------------------------------------------|--|--|
| Ground Floor Retail Unit                                              |                       | Miles                                                                                                                                                                                                                                                                                                                                                                                                | 2.5 miles south east of Bolton, 9 miles north-west of Manchester<br>City Centre | The property comprises a ground floor retail unit currently trading as Betfred.                                                                                                                                                                                                                                                                                                                                        |  |  |
| Prominent Town Centre Trading Position                                |                       | Roads                                                                                                                                                                                                                                                                                                                                                                                                | A666, M61 (J3)                                                                  |                                                                                                                                                                                                                                                                                                                                                                                                                        |  |  |
| Let to Done Brothers (Cash Betting) Limited t/a Betfred               |                       |                                                                                                                                                                                                                                                                                                                                                                                                      | Rail Farnworth Railway Station VAT                                              |                                                                                                                                                                                                                                                                                                                                                                                                                        |  |  |
| Close to Farnworth Market and Farnworth Railway Station               |                       |                                                                                                                                                                                                                                                                                                                                                                                                      |                                                                                 |                                                                                                                                                                                                                                                                                                                                                                                                                        |  |  |
| Nearby Occupiers Include Natwest, Home Bargains, Iceland, Lloyds Bank |                       | Air                                                                                                                                                                                                                                                                                                                                                                                                  | Manchester Airport                                                              | VAT is applicable to this lot.                                                                                                                                                                                                                                                                                                                                                                                         |  |  |
| Lot                                                                   | Auction               | Situation                                                                                                                                                                                                                                                                                                                                                                                            |                                                                                 | Note                                                                                                                                                                                                                                                                                                                                                                                                                   |  |  |
| 31                                                                    | 16th February 2023    |                                                                                                                                                                                                                                                                                                                                                                                                      |                                                                                 |                                                                                                                                                                                                                                                                                                                                                                                                                        |  |  |
| Rent<br>£30,000 per Annum Exclusive                                   | Status<br>Available   | The property is located on the west side of Market Street (A6053), a busy retailing thoroughfare which also provides direct access to the M61 some 500 meters to the south. The property is situated in a prominent trading positon close to Farnworth Railway Station. Nearby occupiers including NatWest, Home Bargains, Iceland, Lloyds Bank and a mix of local cafes, restaurants and retailers. |                                                                                 | This property is being marketed for sale on behalf of Joint LPA Receivers and therefore no warranties, representations or guarantees are given or will be given i respect of the information in this brochure or any matter relating to the property, including VAT. Any information provided is provided without liability for any reliance placed on it and the Receivers are acting without personal liability. The |  |  |
| Sector                                                                | Auction Venue         | The town's                                                                                                                                                                                                                                                                                                                                                                                           | two major car parks are also located close by.                                  | Receivers are not bound to accept the highest or any offer.                                                                                                                                                                                                                                                                                                                                                            |  |  |
| High Street Retail                                                    | Live Streamed Auction |                                                                                                                                                                                                                                                                                                                                                                                                      |                                                                                 |                                                                                                                                                                                                                                                                                                                                                                                                                        |  |  |
|                                                                       |                       | Tenure                                                                                                                                                                                                                                                                                                                                                                                               |                                                                                 | Completion Period                                                                                                                                                                                                                                                                                                                                                                                                      |  |  |
| On Behalf of Joint LPA Receivers                                      |                       |                                                                                                                                                                                                                                                                                                                                                                                                      |                                                                                 | -                                                                                                                                                                                                                                                                                                                                                                                                                      |  |  |