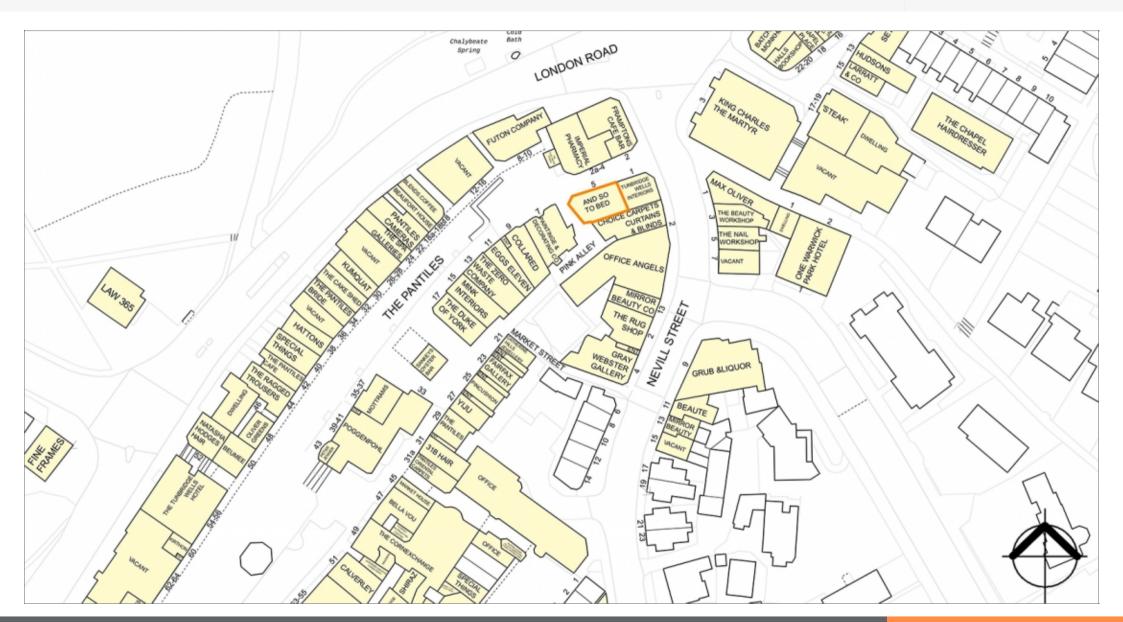

# Grade II Listed Two Storey Building Comprising Ground and First Floor Retail Accommodation Located in The Pantiles, A Historic and Popular Tourist Destination Affluent Commuter Town Tenant in Occupation for over 20 years Change of Use Potential of Upper Floors (subject to consents) Lot Auction 30th March 2023 Rent Status £27,500 per Annum Exclusive Available

**Auction Venue** 

Live Streamed Auction

| Miles                        | 11 miles south of Sevenoaks, 17 miles south-west of Maidstone 40 miles south of London                                                                                                                                                                 |  |  |  |  |  |
|------------------------------|--------------------------------------------------------------------------------------------------------------------------------------------------------------------------------------------------------------------------------------------------------|--|--|--|--|--|
| Roads                        | A21, A26, M25 (Junction 5)                                                                                                                                                                                                                             |  |  |  |  |  |
| Rail                         | Tunbridge Wells Railway Station (approx 40 mins to London Bridge)                                                                                                                                                                                      |  |  |  |  |  |
| Air                          | London Gatwick Airport, London Heathrow Airport                                                                                                                                                                                                        |  |  |  |  |  |
| ,                            | ridge Wells is an affluent and popular commuter town in the heart of roperty is prominently situated in The Pantiles, a Georgian colonnade                                                                                                             |  |  |  |  |  |
| Kent. The p<br>and the histo | ridge Wells is an affluent and popular commuter town in the heart of roperty is prominently situated in The Pantiles, a Georgian colonnaduric centre of Tunbridge Wells featuring an eclectic mix of prestigious toutique retailers and a busy market. |  |  |  |  |  |

#### **Description**

The property comprises an attractive Grade II listed end of terrace building providing retail and ancillary accommodation on the ground and first floors. The upper floor may be suitable for change of use subject to the necessary consents.