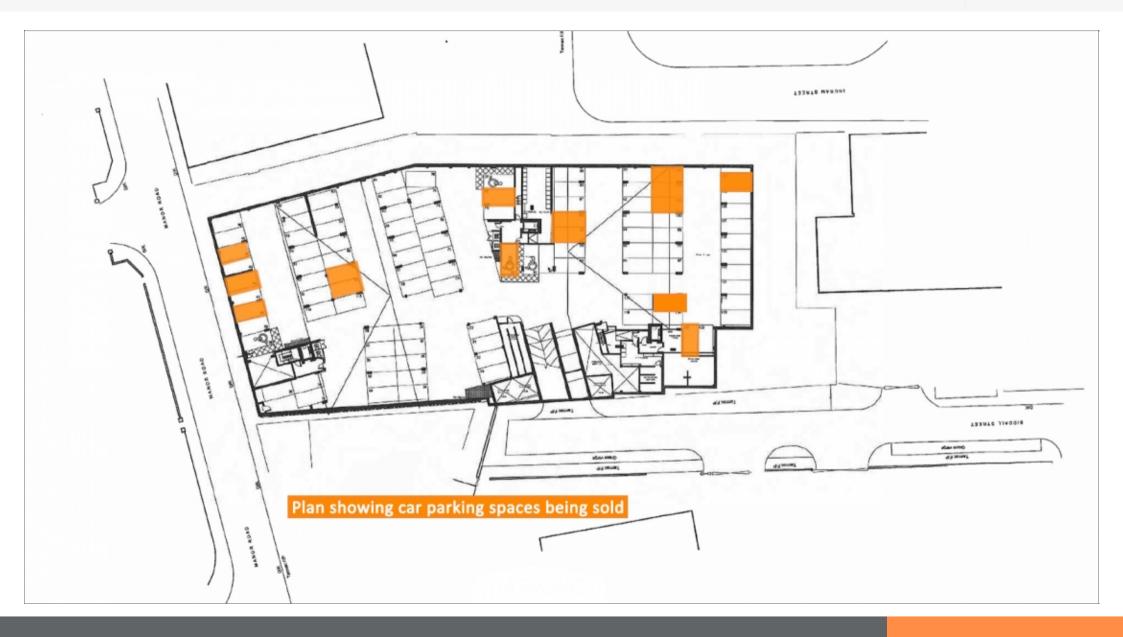

#### **Tenancy & Accommodation**

| Floor        | Use                   | Tenant                                                               | Term                                                                                                    | Rent p.a.x. |
|--------------|-----------------------|----------------------------------------------------------------------|---------------------------------------------------------------------------------------------------------|-------------|
| Lower Ground | 15 Car Parking Spaces | MANOR MILLS RESIDENTIAL MANAGEMENT COMPANY LIMITED c/o LIV Group (1) | 15 licences each held for a term of 2 years from 16/02/2023 to 15/02/2025 each at £200 pcm (£2,400 pax) | £36,000     |
| Total        |                       |                                                                      |                                                                                                         | £36,000     |

(1) LIV is a leading residential block management company, delivering services nationwide (www.liv-group.co.uk). LIV sublet each space to various occupiers.

High Yielding Car Park Investment

For sale by Auction on 30th March 2023 (unless sold or withdrawn prior)