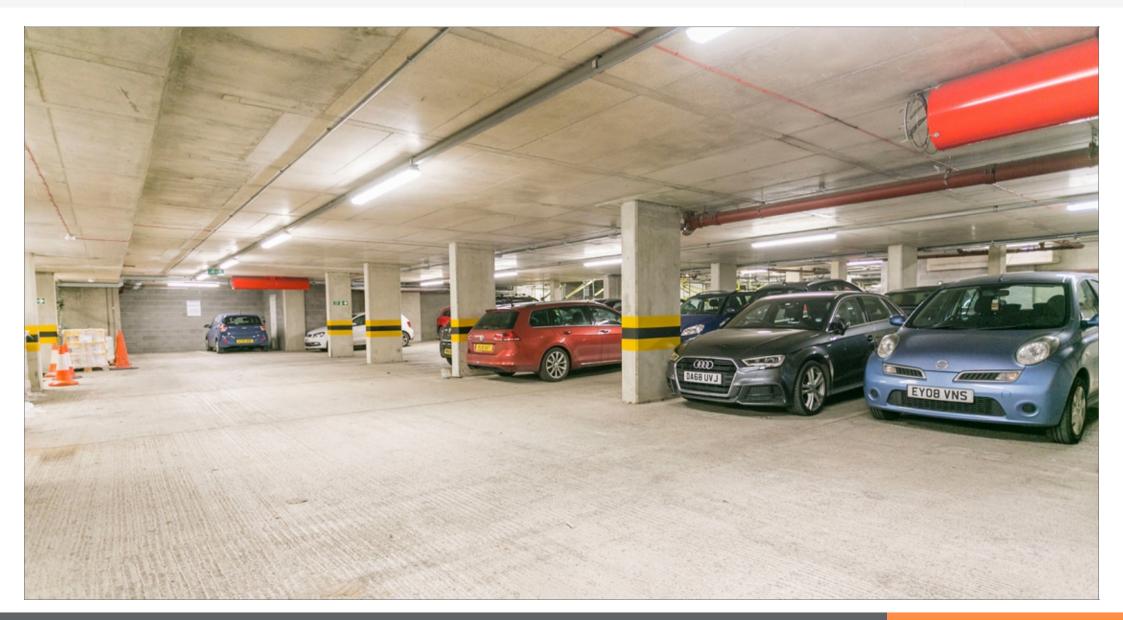

#### **Tenancy & Accommodation**

| Floor        | Use                   | Tenant                                                               | Term                                                                                                    | Rent p.a.x. |
|--------------|-----------------------|----------------------------------------------------------------------|---------------------------------------------------------------------------------------------------------|-------------|
| Lower Ground | 15 Car Parking Spaces | MANOR MILLS RESIDENTIAL MANAGEMENT COMPANY LIMITED c/o LIV Group (1) | 15 licences each held for a term of 2 years from 16/02/2023 to 15/02/2025 each at £200 pcm (£2,400 pax) | £36,000     |
| Total        |                       |                                                                      |                                                                                                         | £36,000     |

(1) LIV is a leading residential block management company, delivering services nationwide (www.liv-group.co.uk). LIV sublet each space to various occupiers.

High Yielding Car Park Investment

For sale by Auction on 30th March 2023 (unless sold or withdrawn prior)