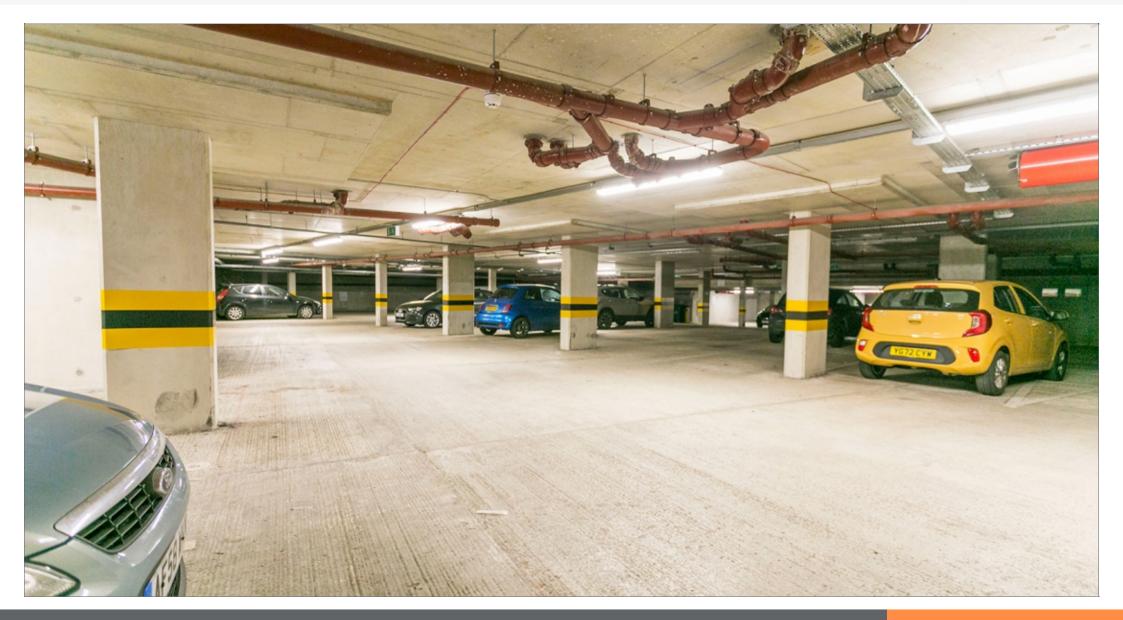

#### **Tenancy & Accommodation**

| Floor        | Use                   | Tenant                                                               | Term                                                                                                    | Rent p.a.x. |
|--------------|-----------------------|----------------------------------------------------------------------|---------------------------------------------------------------------------------------------------------|-------------|
| Lower Ground | 15 Car Parking Spaces | MANOR MILLS RESIDENTIAL MANAGEMENT COMPANY LIMITED c/o LIV Group (1) | 15 licences each held for a term of 2 years from 16/02/2023 to 15/02/2025 each at £200 pcm (£2,400 pax) | £36,000     |
| Total        |                       |                                                                      |                                                                                                         | £36,000     |