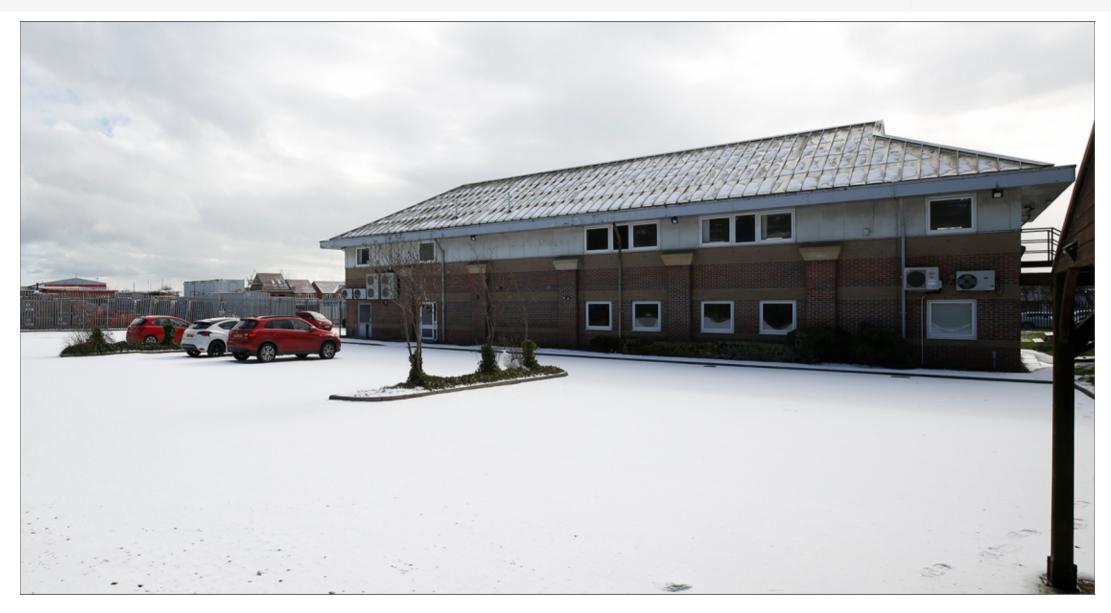

#### **Description**

The property comprises a two storey office building in a L-shape configuration. The property benefits from a site area of approximately 0.40 Ha (1 Acre) allowing for approximately 60 car parking spaces and providing a low site cover of 11%.