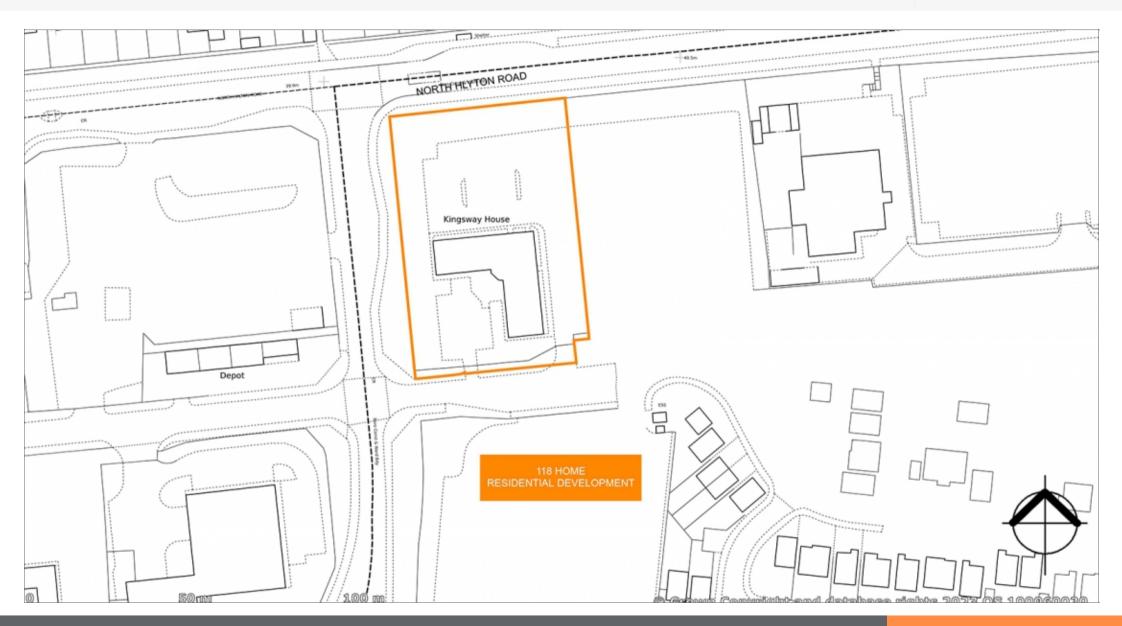

### Freehold Office Opportunity neighbouring a Major Development Site

- Substantial Two Storey Office Building
- Approximate Floor Area 857.00 sq m (9,223 sq ft)
- Site Area of 0.4 Ha (1 Acre) with a low site cover of 11%
- Adjacent to a Major 118 home Residential Development
- Jan 2022 break option not exercised
- Nearby occupiers include Sainsbury's, Lidl, Sunderland PDSA Hospital, KJ Tyres and a Volvo dealership

#### Situation

The property is located in an established light industrial area surrounded by low density residential homes just 1.5 miles north west of Sunderland City Centre. The property is prominently situated on Riverbank Road, immediately adjacent to a major residential development of 118 2, 3, 4 and 5 bedroom homes from housebuilder Avant Homes. Nearby occupiers include Sainsbury's, Lidl, Sunderland PDSA Hospital, KJ Tyres and a Volvo dealership.