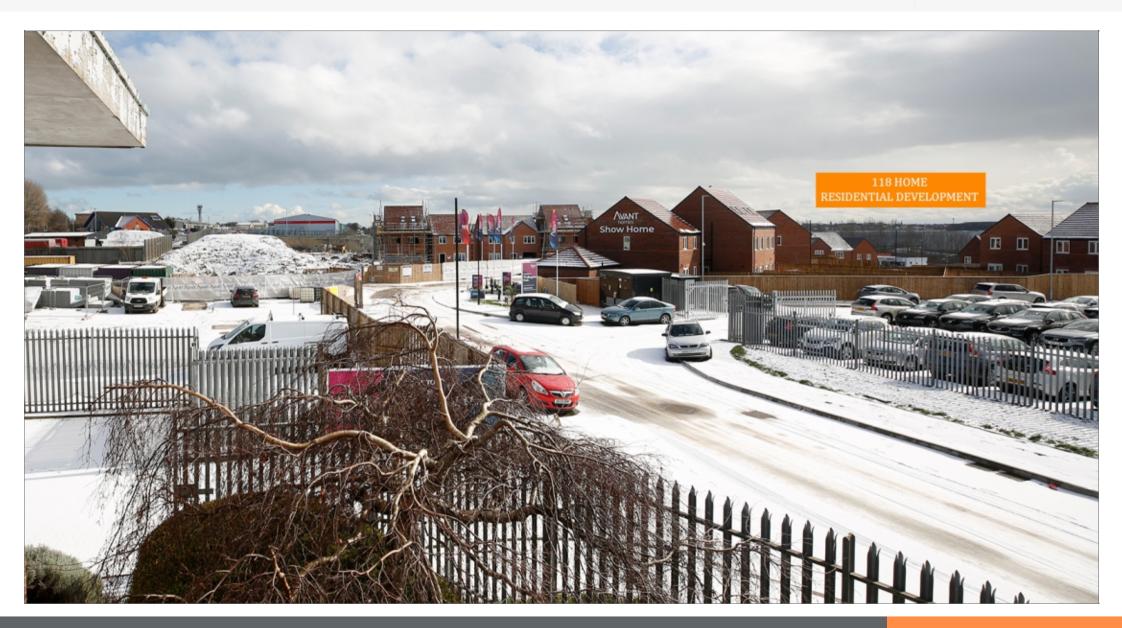

### Freehold Office Opportunity neighbouring a Major Development Site

- Substantial Two Storey Office Building
- Approximate Floor Area 857.00 sq m (9,223 sq ft)
- Site Area of 0.4 Ha (1 Acre) with a low site cover of 11%
- Adjacent to a Major 118 home Residential Development
- Jan 2022 break option not exercised
- Nearby occupiers include Sainsbury's, Lidl, Sunderland PDSA Hospital, KJ Tyres and a Volvo dealership

#### Situation

The property is located in an established light industrial area surrounded by low density residential homes just 1.5 miles north west of Sunderland City Centre. The property is prominently situated on Riverbank Road, immediately adjacent to a major residential development of 118 2, 3, 4 and 5 bedroom homes from housebuilder Avant Homes. Nearby occupiers include Sainsbury's, Lidl, Sunderland PDSA Hospital, KJ Tyres and a Volvo dealership.