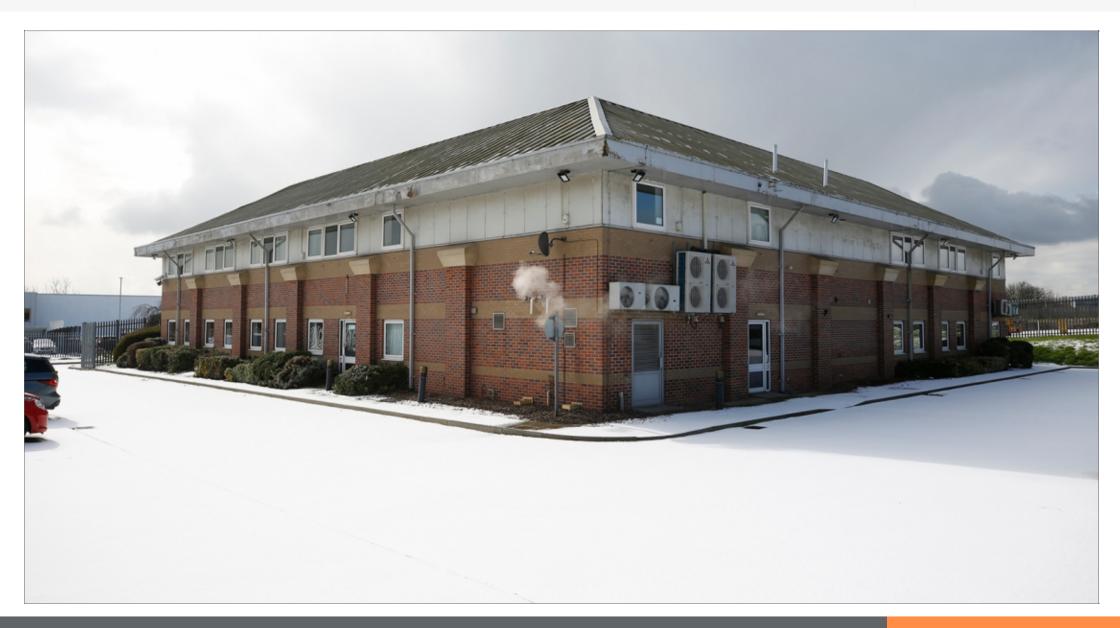

#### **Description**

The property comprises a two storey office building in a L-shape configuration. The property benefits from a site area of approximately 0.40 Ha (1 Acre) allowing for approximately 60 car parking spaces and providing a low site cover of 11%.