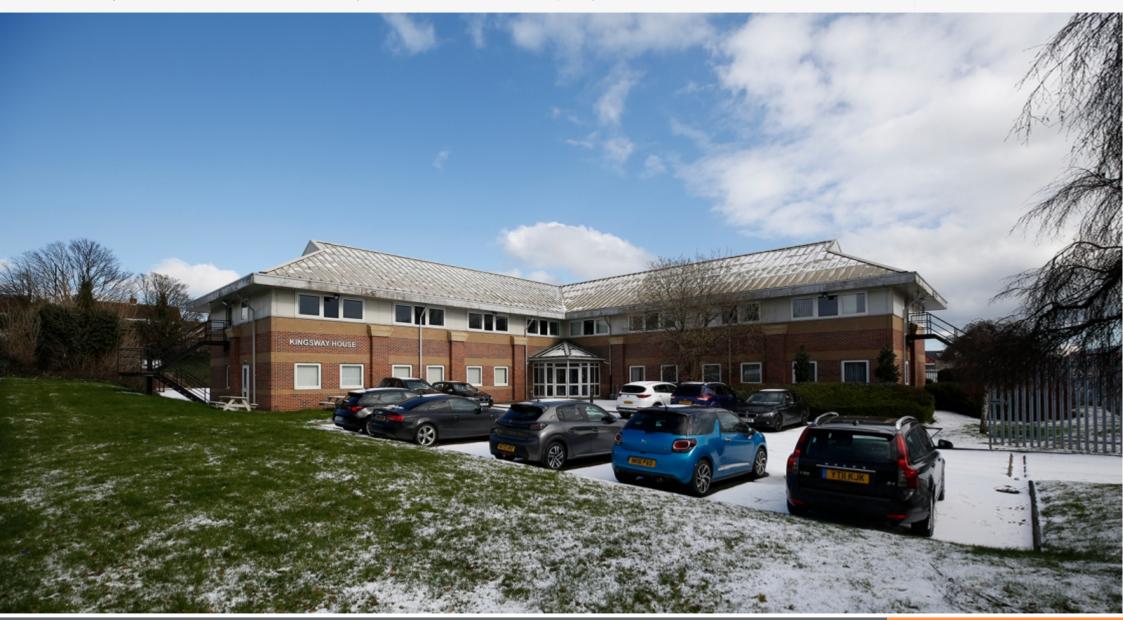

### Freehold Office Opportunity neighbouring a Major Development Site

- Substantial Two Storey Office Building
- Approximate Floor Area 857.00 sq m (9,223 sq ft)
- Site Area of 0.4 Ha (1 Acre) with a low site cover of 11%
- Adjacent to a Major 118 home Residential Development
- Jan 2022 break option not exercised
- Nearby occupiers include Sainsbury's, Lidl, Sunderland PDSA Hospital, KJ Tyres and a Volvo dealership

#### Situation

The property is located in an established light industrial area surrounded by low density residential homes just 1.5 miles north west of Sunderland City Centre. The property is prominently situated on Riverbank Road, immediately adjacent to a major residential development of 118 2, 3, 4 and 5 bedroom homes from housebuilder Avant Homes. Nearby occupiers include Sainsbury's, Lidl, Sunderland PDSA Hospital, KJ Tyres and a Volvo dealership.

#### **Description**

The property comprises a two storey office building in a L-shape configuration. The property benefits from a site area of approximately 0.40 Ha (1 Acre) allowing for approximately 60 car parking spaces and providing a low site cover of 11%.