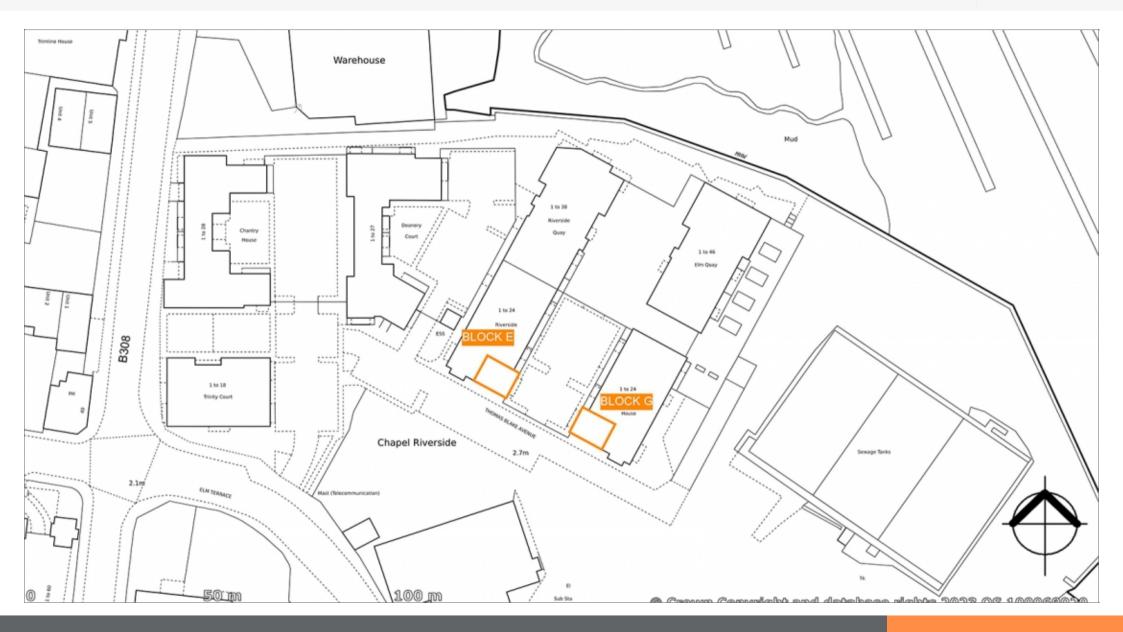

### Property Information

| Two Ground Floor Commercial Units Invesment |                                                                                                                                                                                         | Location                                                                                                                                                                                                                                                                                                                     |                                                                                                                                                                                                               | Description                                                                                                                                                                                                                                                                                                                                                                                |  |  |
|---------------------------------------------|-----------------------------------------------------------------------------------------------------------------------------------------------------------------------------------------|------------------------------------------------------------------------------------------------------------------------------------------------------------------------------------------------------------------------------------------------------------------------------------------------------------------------------|---------------------------------------------------------------------------------------------------------------------------------------------------------------------------------------------------------------|--------------------------------------------------------------------------------------------------------------------------------------------------------------------------------------------------------------------------------------------------------------------------------------------------------------------------------------------------------------------------------------------|--|--|
|                                             | until 2027 (no breaks)<br>ential Development<br>velopment Overlooking River Itchen                                                                                                      | Miles<br>Roads<br>Rail<br>Air                                                                                                                                                                                                                                                                                                | 13 miles south-west of Winchester, 18 miles north-west of<br>Portsmouth, 75 miles south-west of London<br>A3025, A33, A3024, M271<br>Southampton Central Railway Station<br>Southampton International Airport | The property comprises two ground floor commercial units, both let under one lease, forming part of the recent Chapel Riverside residential development. One unit forms part of Block E and the other Block G. The units are both finished to a shell specification with capped services and suitable for a range of business uses including office, retail, storage, leisure and medical. |  |  |
| Occupational lease is outside               | <ul> <li>Within 200 yards of St. Mary's Stadium (Southampton FC)</li> <li>Occupational lease is outside the security of tenure provision of the Landlord and Tenant Act 1954</li> </ul> |                                                                                                                                                                                                                                                                                                                              |                                                                                                                                                                                                               | VAT                                                                                                                                                                                                                                                                                                                                                                                        |  |  |
| Lot                                         | Auction                                                                                                                                                                                 | Situation                                                                                                                                                                                                                                                                                                                    |                                                                                                                                                                                                               | VAT is applicable to this lot.                                                                                                                                                                                                                                                                                                                                                             |  |  |
| 45<br><b>Rent</b>                           | 30th March 2023<br>Status                                                                                                                                                               | The property is located in the Chapel area of Southampton, forming part of the Chapel Riverside residential development on the eastern side of the B308, close to its junction with the A3025 and overlooking the River Itchen. The property is situated in Blocks E and G of the development, fronting Thomas Black Avenue. |                                                                                                                                                                                                               | Completion Period                                                                                                                                                                                                                                                                                                                                                                          |  |  |
| £8,400 per Annum Exclusive                  | Available                                                                                                                                                                               |                                                                                                                                                                                                                                                                                                                              |                                                                                                                                                                                                               | Six week completion                                                                                                                                                                                                                                                                                                                                                                        |  |  |
| Sector<br>Office                            | Auction Venue<br>Live Streamed Auction                                                                                                                                                  | Tenure                                                                                                                                                                                                                                                                                                                       | ehold.                                                                                                                                                                                                        |                                                                                                                                                                                                                                                                                                                                                                                            |  |  |