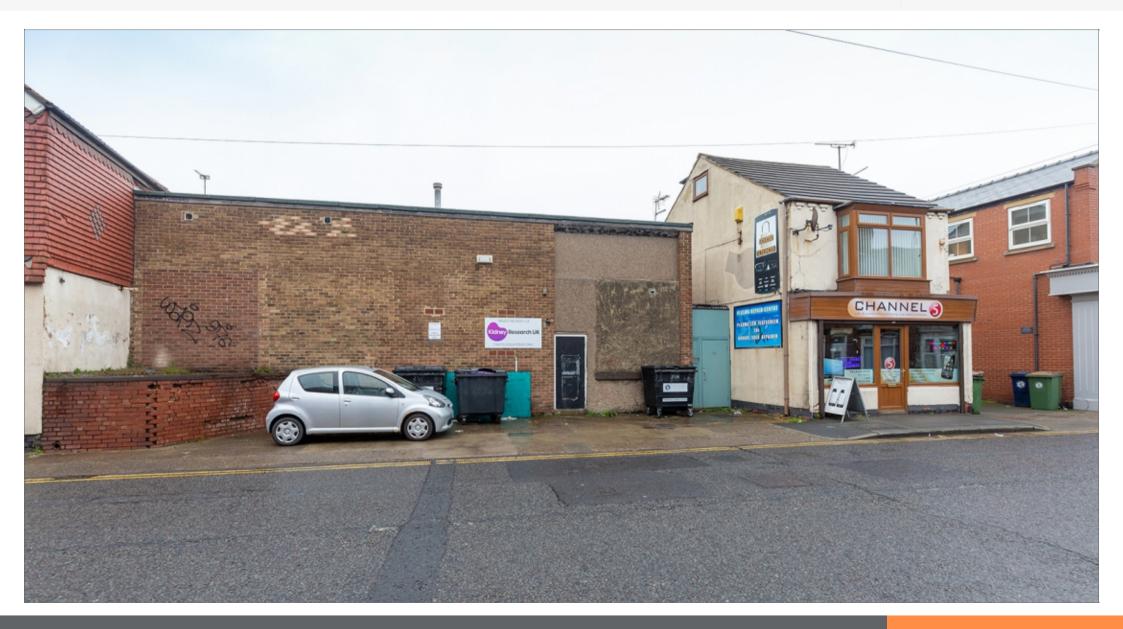

#### **Tenancy & Accommodation**

| Address             | Floor  | Use              | Floor Areas<br>Approx sq m | Floor Areas<br>Approx sq ft | Tenant                     | Term                     | Rent p.a.x. | Rent Review |
|---------------------|--------|------------------|----------------------------|-----------------------------|----------------------------|--------------------------|-------------|-------------|
| 102-104 High Street | Ground | Retail/Ancillary | 399.02                     | (4,295)                     | KIDNEY RESEARCH UK (1)     | 10 years from 02/04/2015 | £30,000     | -           |
| 106 High Street     | Ground | Retail/Ancillary | 179.77                     | (1,935)                     | FARPLACE ANIMAL RESCUE (2) | 10 years from 20/08/2019 | £9,000      | 20/08/2024  |
| 108 High Street     | First  | Ancillary        | 165.37                     | (1,780)                     | VACANT                     | -                        | -           | -           |
| Total               |        |                  | 744.16                     | (8,010)                     |                            |                          | £39,000     |             |

(1) Kidney Research UK Limited are the leading Kidney Charity in the UK and have been established for over 60 years. For the year ending 31st March 2022, Kidney Research Limited reported an annual turnover of £12.77 million, invested £6.46 million into research and development as well as employing 65 staff (www.kidneyresearchuk.org)

(2) Farplace Animal Rescue are an animal welfare charity that operate from 39 charity shops across the UK and have been established since 2008 (www.farplace.org.uk)

High Yielding Freehold Retail Investment