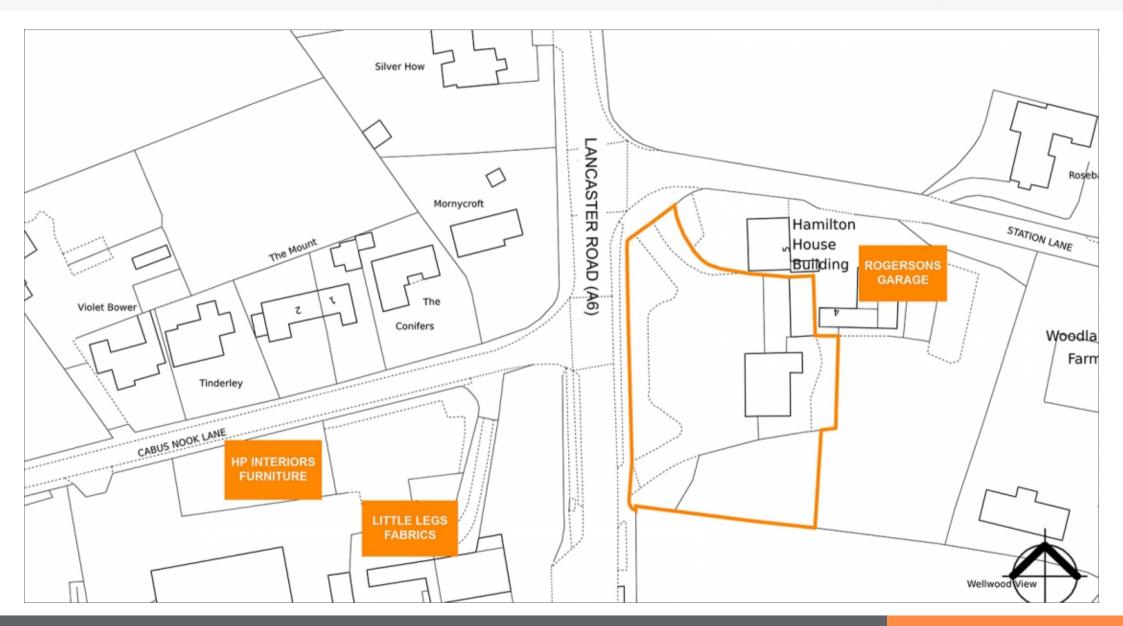

#### Situation

The property is prominently positioned on the eastern side of Lancaster Road (A6), approximately 7 miles south of Lancaster and 14 miles north of Preston. The property benefits from excellent communication links, 2 miles north of Junction 33 of the M6 motorway. The immediate location includes residential housing, an open farm and a garage