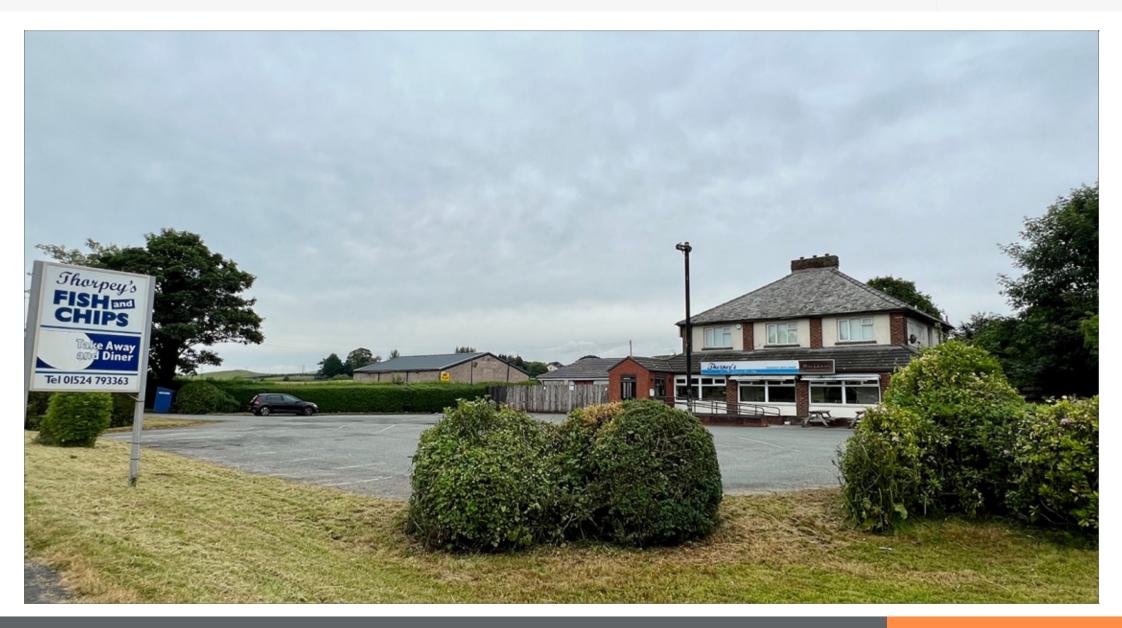

#### Situation

The property is prominently positioned on the eastern side of Lancaster Road (A6), approximately 7 miles south of Lancaster and 14 miles north of Preston. The property benefits from excellent communication links, 2 miles north of Junction 33 of the M6 motorway. The immediate location includes residential housing, an open farm and a garage

#### Description

The property comprises a former restaurant arranged on the ground floor and a residential two bedroom flat on the first floor, with a detached single-storey outbuilding arranged on the ground floor only. The property benefits from approximately 35 car parking spaces on a 0.34 hectares (0.84 acres) site.