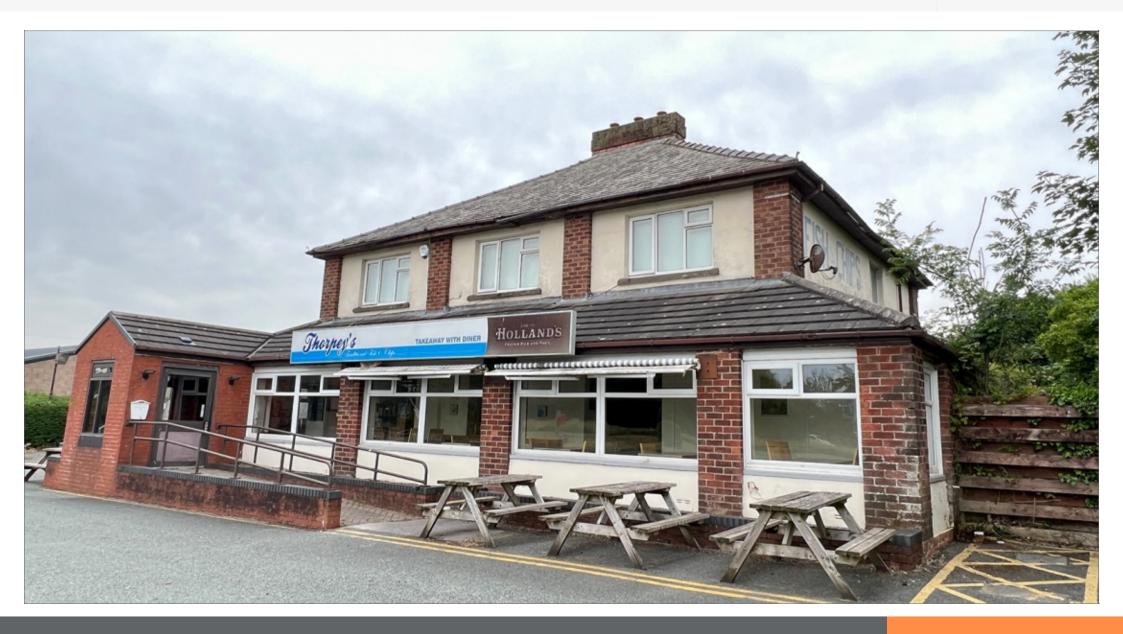

#### Description

The property comprises a former restaurant arranged on the ground floor and a residential two bedroom flat on the first floor, with a detached single-storey outbuilding arranged on the ground floor only. The property benefits from approximately 35 car parking spaces on a 0.34 hectares (0.84 acres) site.