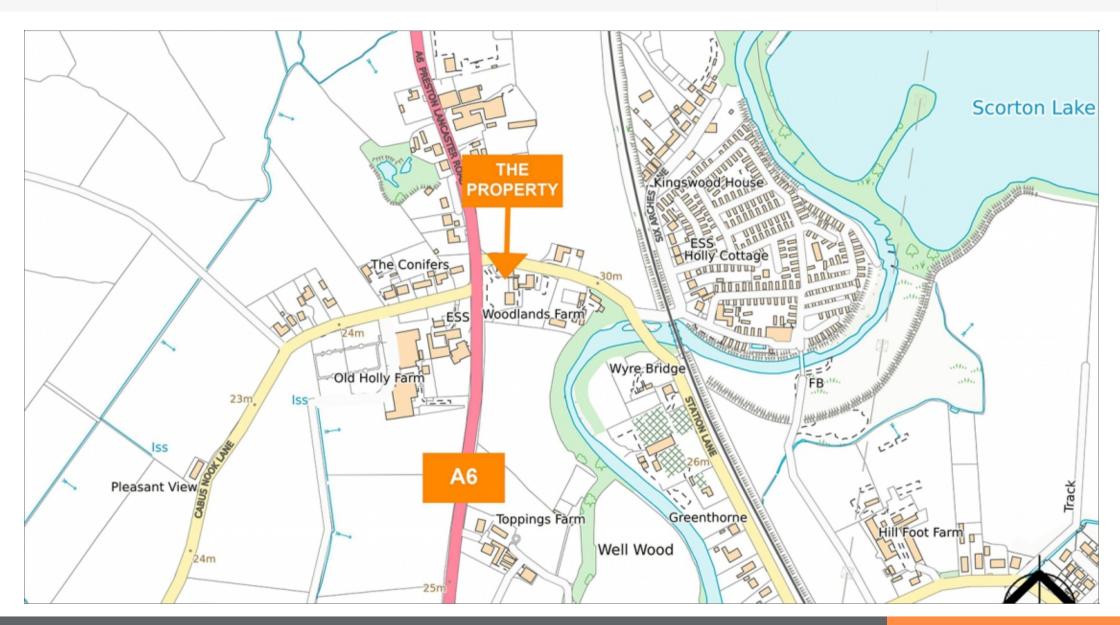

#### Location

Miles 14 miles north of Preston, 30 miles north-west of Manchester

Roads A6, A59, M6, M55

Preston Rail

Manchester Airport Air

#### Situation

The property is prominently positioned on the eastern side of Lancaster Road (A6), approximately 7 miles south of Lancaster and 14 miles north of Preston. The property benefits from excellent communication links, 2 miles north of Junction 33 of the M6 motorway. The immediate location includes residential housing, an open farm and a garage