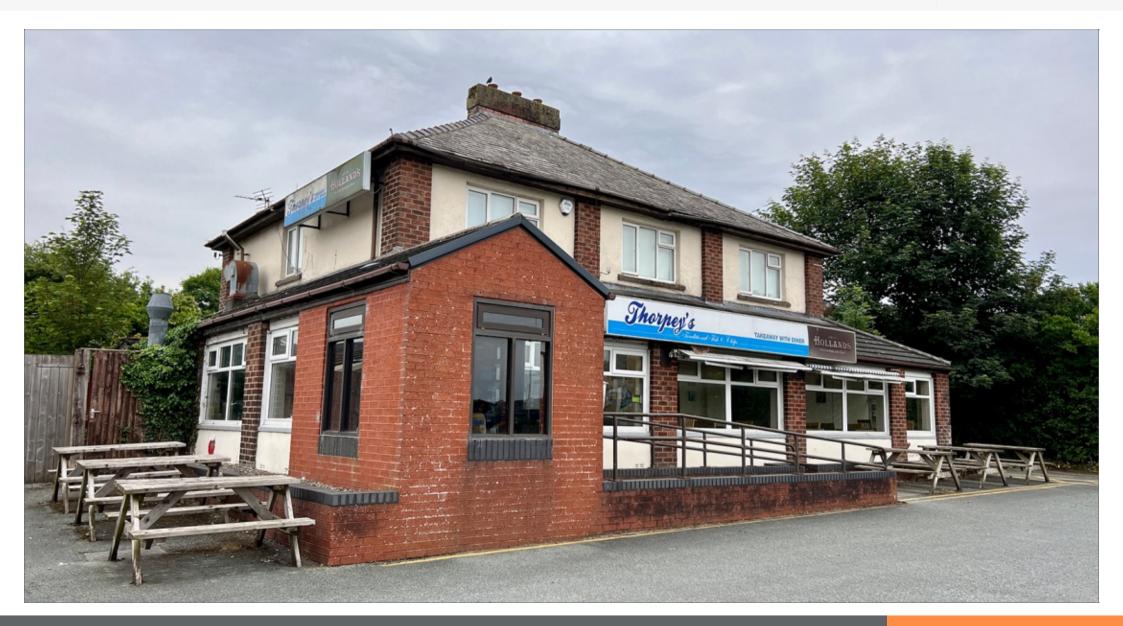

#### Description

The property comprises a former restaurant arranged on the ground floor and a residential two bedroom flat on the first floor, with a detached single-storey outbuilding arranged on the ground floor only. The property benefits from approximately 35 car parking spaces on a 0.34 hectares (0.84 acres) site.