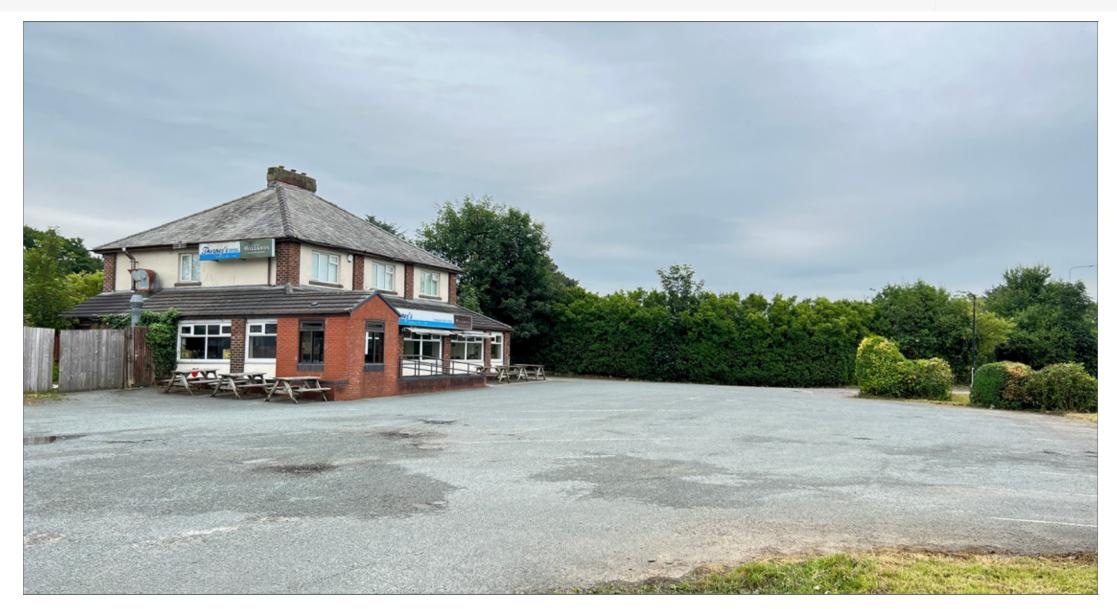

#### Description

The property comprises a former restaurant arranged on the ground floor and a residential two bedroom flat on the first floor, with a detached single-storey outbuilding arranged on the ground floor only. The property benefits from approximately 35 car parking spaces on a 0.34 hectares (0.84 acres) site.