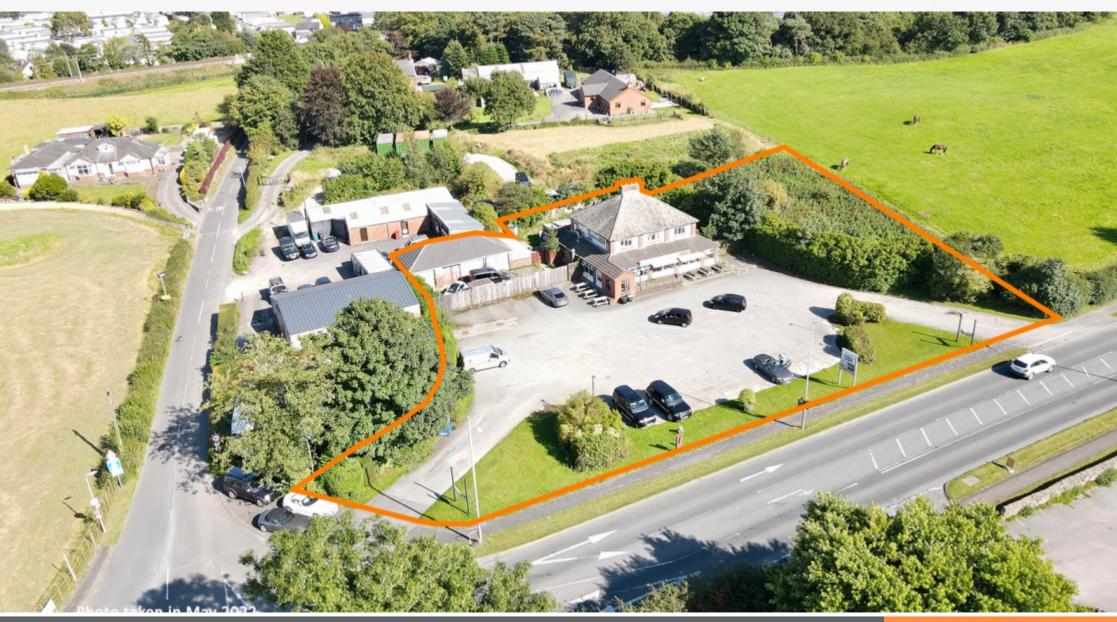

#### **Substantial Freehold Roadside Development Opportunity**

- Highly prominent location with significant frontage onto A6
- Includes on-site parking for approximately 35 cars
- Site area approximately 0.34 hectares (0.84 acres)
- Development Potential for a range of alternative uses (subject to consents)

#### Situation

The property is prominently positioned on the eastern side of Lancaster Road (A6), approximately 7 miles south of Lancaster and 14 miles north of Preston. The property benefits from excellent communication links, 2 miles north of Junction 33 of the M6 motorway. The immediate location includes residential housing, an open farm and a garage

#### Description

The property comprises a former restaurant arranged on the ground floor and a residential two bedroom flat on the first floor, with a detached single-storey outbuilding arranged on the ground floor only. The property benefits from approximately 35 car parking spaces on a 0.34 hectares (0.84 acres) site.