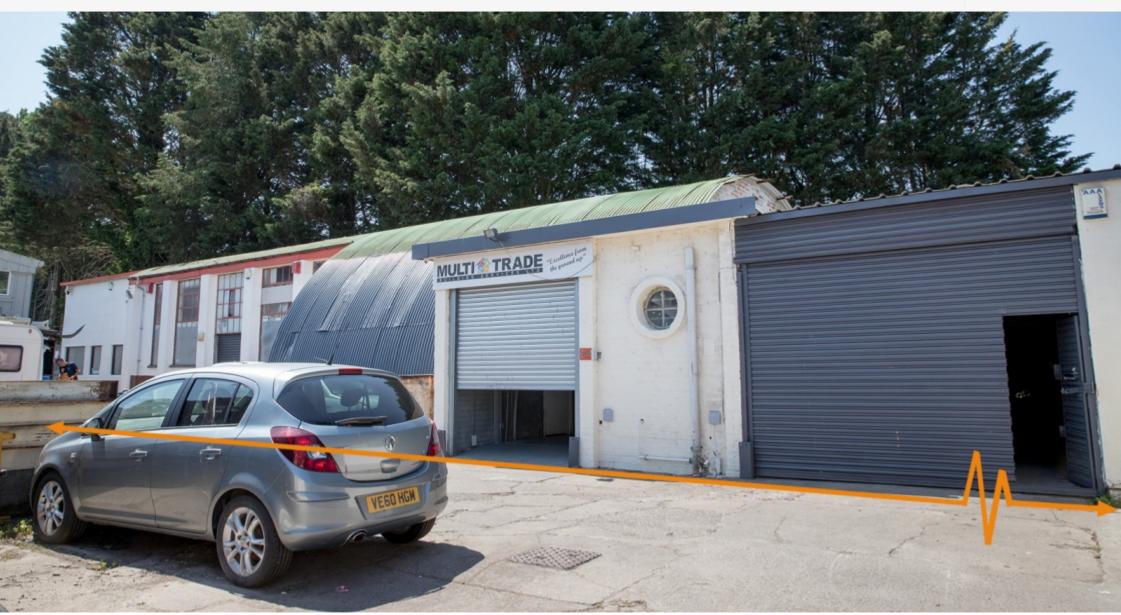

#### Freehold Workshop/Industrial Investment • Tenants include an Individual t/a J Motors Limited & Eco Hygiene Limited t/a Grace and Green • Includes 3 x Light Industrial Units • All Let Until 2027 (subject to option) • Busy and Established Central Park Trading Estate • Neighbouring Occupiers Include Numerous Local Trade Counter and Industrial Businesses. Lot Auction 26 13th July 2023 Rent £41,500 per Annum Exclusive Sector Status Industrial/Warehouse Available **Auction Venue** Live Streamed Auction

| Location     |                                                                                                                                                                                 | Description                                                                                                                                                                                                                     |  |  |
|--------------|---------------------------------------------------------------------------------------------------------------------------------------------------------------------------------|---------------------------------------------------------------------------------------------------------------------------------------------------------------------------------------------------------------------------------|--|--|
| Miles        | 2.5 Miles South-East of Bristol City Centre, 9 Miles North-West of Bath                                                                                                         | The property is three adjoining light industrial workshops with Units 803 and 804 comprising accommodation on the ground and a mezzanine floor. Units 803 and 805 benefit from vehicle access loading doors.and external yards. |  |  |
| Roads        | A417, A37, A38, M4                                                                                                                                                              |                                                                                                                                                                                                                                 |  |  |
| Rail         | Bedminster Railway Station, Bristol Railway station                                                                                                                             |                                                                                                                                                                                                                                 |  |  |
| Air          | Bristol Airport                                                                                                                                                                 |                                                                                                                                                                                                                                 |  |  |
|              |                                                                                                                                                                                 | VAT                                                                                                                                                                                                                             |  |  |
| Situation    |                                                                                                                                                                                 |                                                                                                                                                                                                                                 |  |  |
|              |                                                                                                                                                                                 | VAT is applicable to this lot.                                                                                                                                                                                                  |  |  |
| miles south  | ty is situated on the busy established Central Park Trading Estate, 2.5 east of Bristol City Centre. Neighbouring occupiers include numerous counter and industrial businesses. | Completion Period                                                                                                                                                                                                               |  |  |
| Tenure       |                                                                                                                                                                                 | Six week completion                                                                                                                                                                                                             |  |  |
| Freehold.    |                                                                                                                                                                                 |                                                                                                                                                                                                                                 |  |  |
| EPC          |                                                                                                                                                                                 |                                                                                                                                                                                                                                 |  |  |
| Unit 803 - E | Band D, Unit 804 - Band E, Unit 805 - Band E                                                                                                                                    |                                                                                                                                                                                                                                 |  |  |

#### **Tenancy & Accommodation**

| Building                        | Floor               | Use                  | Floor Areas<br>Approx sq m (1) | Floor Areas<br>Approx sq ft (1) | Tenant                                                           | Term                        | Rent p.a.x. | Rent Review<br>(Reversion) |
|---------------------------------|---------------------|----------------------|--------------------------------|---------------------------------|------------------------------------------------------------------|-----------------------------|-------------|----------------------------|
| Unit 803                        | Ground              | Workshop             | 182.09                         | (1960)                          | ECO HYGEINE CARE LIMITED (crn: 09154709) t/a Grace and Green (2) | 4 years from 01/07/2023 (3) | £15,000     | (01/07/2027)               |
| Unit 804                        | Ground<br>Mezzanine | Workshop<br>Workshop | 96.95<br>56.99                 | (1,044)<br>(613)                | AN INDIVIDUAL t/a J Motors Limited                               | 5 years from 23/10/2022     | £13,500     | (23/10/2027)               |
| Unit 805                        | Ground              | Workshop             | 144.12                         | (1,551)                         | AN INDIVIDUAL t/a J Motors Limited                               | 5 years from 31/12/2022     | £13,000     | (31/12/2027)               |
| Total Approximate<br>Floor Area |                     |                      | 480.15                         | (5168)                          |                                                                  |                             | £41,500     |                            |