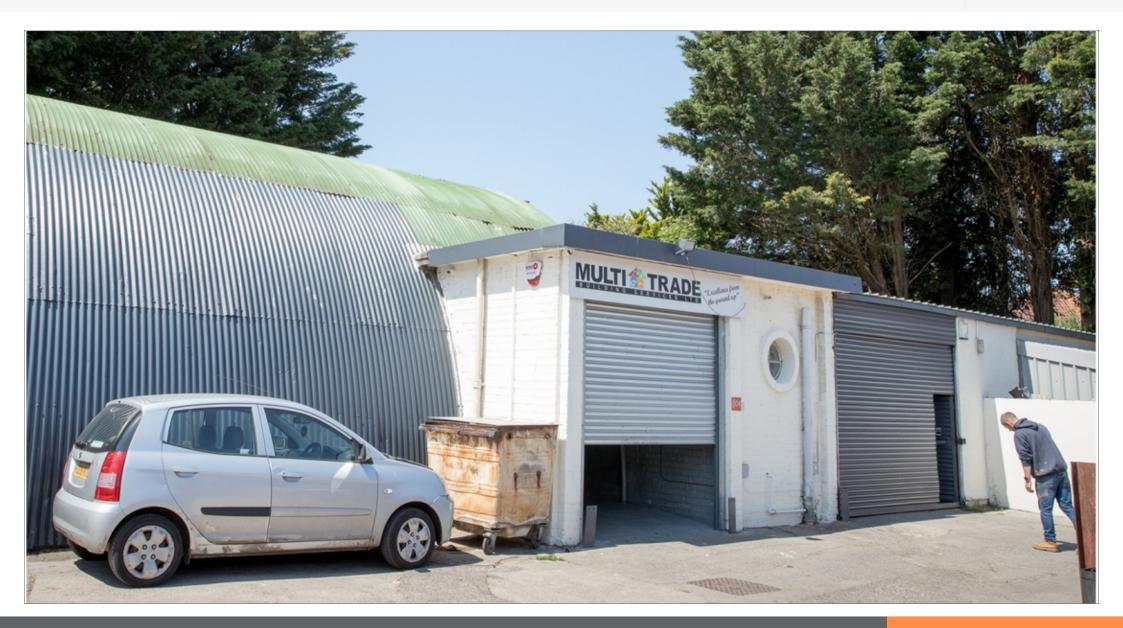

#### Freehold Workshop/Industrial Investment • Tenants include an Individual t/a J Motors Limited & Eco Hygiene Limited t/a Grace and Green • Includes 3 x Light Industrial Units • All Let Until 2027 (subject to option) • Busy and Established Central Park Trading Estate • Neighbouring Occupiers Include Numerous Local Trade Counter and Industrial Businesses. Lot Auction 26 13th July 2023 Rent £41,500 per Annum Exclusive Sector Status Industrial/Warehouse Available **Auction Venue** Live Streamed Auction

| Location     |                                                                                                                                                                                 | Description                                                                                                                                                                                                                     |  |  |
|--------------|---------------------------------------------------------------------------------------------------------------------------------------------------------------------------------|---------------------------------------------------------------------------------------------------------------------------------------------------------------------------------------------------------------------------------|--|--|
| Miles        | 2.5 Miles South-East of Bristol City Centre, 9 Miles North-West of Bath                                                                                                         | The property is three adjoining light industrial workshops with Units 803 and 804 comprising accommodation on the ground and a mezzanine floor. Units 803 and 805 benefit from vehicle access loading doors.and external yards. |  |  |
| Roads        | A417, A37, A38, M4                                                                                                                                                              |                                                                                                                                                                                                                                 |  |  |
| Rail         | Bedminster Railway Station, Bristol Railway station                                                                                                                             |                                                                                                                                                                                                                                 |  |  |
| Air          | Bristol Airport                                                                                                                                                                 |                                                                                                                                                                                                                                 |  |  |
|              |                                                                                                                                                                                 | VAT                                                                                                                                                                                                                             |  |  |
| Situation    |                                                                                                                                                                                 |                                                                                                                                                                                                                                 |  |  |
|              |                                                                                                                                                                                 | VAT is applicable to this lot.                                                                                                                                                                                                  |  |  |
| miles south  | ty is situated on the busy established Central Park Trading Estate, 2.5 east of Bristol City Centre. Neighbouring occupiers include numerous counter and industrial businesses. | Completion Period                                                                                                                                                                                                               |  |  |
| Tenure       |                                                                                                                                                                                 | Six week completion                                                                                                                                                                                                             |  |  |
| Freehold.    |                                                                                                                                                                                 |                                                                                                                                                                                                                                 |  |  |
| EPC          |                                                                                                                                                                                 |                                                                                                                                                                                                                                 |  |  |
| Unit 803 - E | Band D, Unit 804 - Band E, Unit 805 - Band E                                                                                                                                    |                                                                                                                                                                                                                                 |  |  |

#### **Tenancy & Accommodation**

| Building                        | Floor               | Use                  | Floor Areas<br>Approx sq m (1) | Floor Areas<br>Approx sq ft (1) | Tenant                                                           | Term                        | Rent p.a.x. | Rent Review<br>(Reversion) |
|---------------------------------|---------------------|----------------------|--------------------------------|---------------------------------|------------------------------------------------------------------|-----------------------------|-------------|----------------------------|
| Unit 803                        | Ground              | Workshop             | 182.09                         | (1960)                          | ECO HYGEINE CARE LIMITED (crn: 09154709) t/a Grace and Green (2) | 4 years from 01/07/2023 (3) | £15,000     | (01/07/2027)               |
| Unit 804                        | Ground<br>Mezzanine | Workshop<br>Workshop | 96.95<br>56.99                 | (1,044)<br>(613)                | AN INDIVIDUAL t/a J Motors Limited                               | 5 years from 23/10/2022     | £13,500     | (23/10/2027)               |
| Unit 805                        | Ground              | Workshop             | 144.12                         | (1,551)                         | AN INDIVIDUAL t/a J Motors Limited                               | 5 years from 31/12/2022     | £13,000     | (31/12/2027)               |
| Total Approximate<br>Floor Area |                     |                      | 480.15                         | (5168)                          |                                                                  |                             | £41,500     |                            |