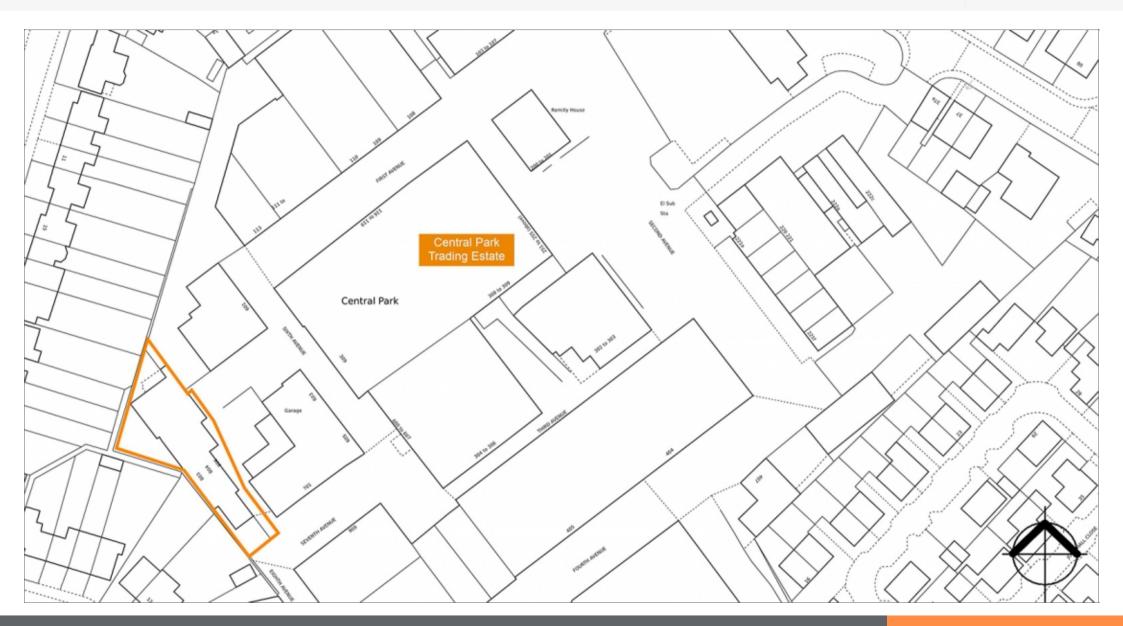

#### Freehold Workshop/Industrial Investment • Tenants include an Individual t/a J Motors Limited & Eco Hygiene Limited t/a Grace and Green • Includes 3 x Light Industrial Units • All Let Until 2027 (subject to option) • Busy and Established Central Park Trading Estate • Neighbouring Occupiers Include Numerous Local Trade Counter and Industrial Businesses. Lot Auction 26 13th July 2023 Rent £41,500 per Annum Exclusive Sector Status Industrial/Warehouse Available **Auction Venue** Live Streamed Auction

| Location     |                                                                                                                                                                                 | Description                                                                                                                                                                                                                     |  |  |
|--------------|---------------------------------------------------------------------------------------------------------------------------------------------------------------------------------|---------------------------------------------------------------------------------------------------------------------------------------------------------------------------------------------------------------------------------|--|--|
| Miles        | 2.5 Miles South-East of Bristol City Centre, 9 Miles North-West of Bath                                                                                                         | The property is three adjoining light industrial workshops with Units 803 and 804 comprising accommodation on the ground and a mezzanine floor. Units 803 and 805 benefit from vehicle access loading doors.and external yards. |  |  |
| Roads        | A417, A37, A38, M4                                                                                                                                                              |                                                                                                                                                                                                                                 |  |  |
| Rail         | Bedminster Railway Station, Bristol Railway station                                                                                                                             |                                                                                                                                                                                                                                 |  |  |
| Air          | Bristol Airport                                                                                                                                                                 |                                                                                                                                                                                                                                 |  |  |
|              |                                                                                                                                                                                 | VAT                                                                                                                                                                                                                             |  |  |
| Situation    |                                                                                                                                                                                 |                                                                                                                                                                                                                                 |  |  |
|              |                                                                                                                                                                                 | VAT is applicable to this lot.                                                                                                                                                                                                  |  |  |
| miles south  | ty is situated on the busy established Central Park Trading Estate, 2.5 east of Bristol City Centre. Neighbouring occupiers include numerous counter and industrial businesses. | Completion Period                                                                                                                                                                                                               |  |  |
| Tenure       |                                                                                                                                                                                 | Six week completion                                                                                                                                                                                                             |  |  |
| Freehold.    |                                                                                                                                                                                 |                                                                                                                                                                                                                                 |  |  |
| EPC          |                                                                                                                                                                                 |                                                                                                                                                                                                                                 |  |  |
| Unit 803 - E | Band D, Unit 804 - Band E, Unit 805 - Band E                                                                                                                                    |                                                                                                                                                                                                                                 |  |  |