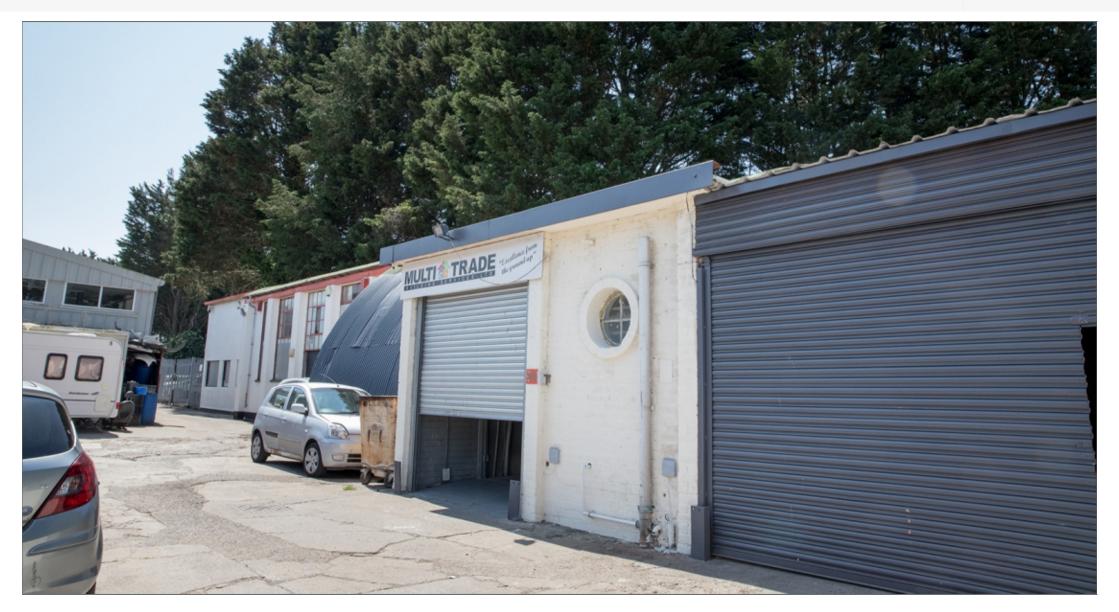

#### Freehold Workshop/Industrial Investment • Tenants include an Individual t/a J Motors Limited & Eco Hygiene Limited t/a Grace and Green • Includes 3 x Light Industrial Units • All Let Until 2027 (subject to option) • Busy and Established Central Park Trading Estate • Neighbouring Occupiers Include Numerous Local Trade Counter and Industrial Businesses. Lot Auction 26 13th July 2023 Rent £41,500 per Annum Exclusive Sector Status Industrial/Warehouse Available **Auction Venue** Live Streamed Auction

| Location     |                                                                                                                                                                                 | Description                                                                                                                                                                                                                     |  |  |
|--------------|---------------------------------------------------------------------------------------------------------------------------------------------------------------------------------|---------------------------------------------------------------------------------------------------------------------------------------------------------------------------------------------------------------------------------|--|--|
| Miles        | 2.5 Miles South-East of Bristol City Centre, 9 Miles North-West of Bath                                                                                                         | The property is three adjoining light industrial workshops with Units 803 and 804 comprising accommodation on the ground and a mezzanine floor. Units 803 and 805 benefit from vehicle access loading doors.and external yards. |  |  |
| Roads        | A417, A37, A38, M4                                                                                                                                                              |                                                                                                                                                                                                                                 |  |  |
| Rail         | Bedminster Railway Station, Bristol Railway station                                                                                                                             |                                                                                                                                                                                                                                 |  |  |
| Air          | Bristol Airport                                                                                                                                                                 |                                                                                                                                                                                                                                 |  |  |
|              |                                                                                                                                                                                 | VAT                                                                                                                                                                                                                             |  |  |
| Situation    |                                                                                                                                                                                 |                                                                                                                                                                                                                                 |  |  |
|              |                                                                                                                                                                                 | VAT is applicable to this lot.                                                                                                                                                                                                  |  |  |
| miles south  | ty is situated on the busy established Central Park Trading Estate, 2.5 east of Bristol City Centre. Neighbouring occupiers include numerous counter and industrial businesses. | Completion Period                                                                                                                                                                                                               |  |  |
| Tenure       |                                                                                                                                                                                 | Six week completion                                                                                                                                                                                                             |  |  |
| Freehold.    |                                                                                                                                                                                 |                                                                                                                                                                                                                                 |  |  |
| EPC          |                                                                                                                                                                                 |                                                                                                                                                                                                                                 |  |  |
| Unit 803 - E | Band D, Unit 804 - Band E, Unit 805 - Band E                                                                                                                                    |                                                                                                                                                                                                                                 |  |  |

#### **Tenancy & Accommodation**

| Building                        | Floor               | Use                  | Floor Areas<br>Approx sq m (1) | Floor Areas<br>Approx sq ft (1) | Tenant                                                           | Term                        | Rent p.a.x. | Rent Review<br>(Reversion) |
|---------------------------------|---------------------|----------------------|--------------------------------|---------------------------------|------------------------------------------------------------------|-----------------------------|-------------|----------------------------|
| Unit 803                        | Ground              | Workshop             | 182.09                         | (1960)                          | ECO HYGEINE CARE LIMITED (crn: 09154709) t/a Grace and Green (2) | 4 years from 01/07/2023 (3) | £15,000     | (01/07/2027)               |
| Unit 804                        | Ground<br>Mezzanine | Workshop<br>Workshop | 96.95<br>56.99                 | (1,044)<br>(613)                | AN INDIVIDUAL t/a J Motors Limited                               | 5 years from 23/10/2022     | £13,500     | (23/10/2027)               |
| Unit 805                        | Ground              | Workshop             | 144.12                         | (1,551)                         | AN INDIVIDUAL t/a J Motors Limited                               | 5 years from 31/12/2022     | £13,000     | (31/12/2027)               |
| Total Approximate<br>Floor Area |                     |                      | 480.15                         | (5168)                          |                                                                  |                             | £41,500     |                            |