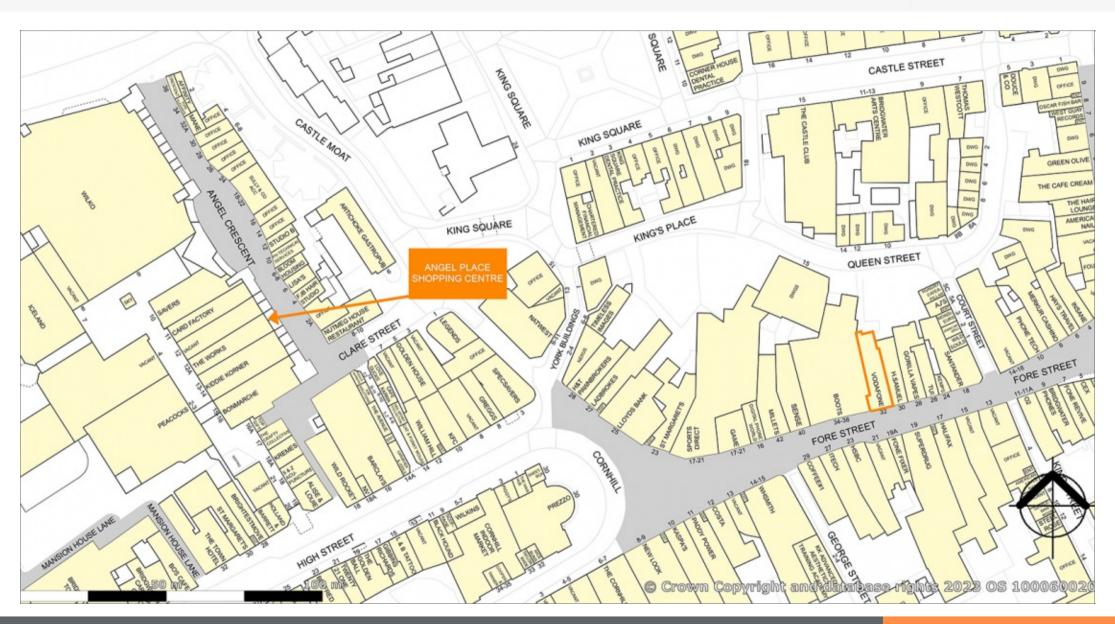

#### Situation

The property is prominently situated in a prime pedestrianised retailing position on the northern side of Fore Street, Bridgwater's principal retailing thoroughfare. The property is located near Angel Place Shopping Centre where retailers include Iceland, Holland & Barrett, Card Factory and The Works. Other nearby occupiers include Boots the Chemist, Superdrug, Sports Direct, Prezzo, Greggs, KFC and JD Wetherspoon.