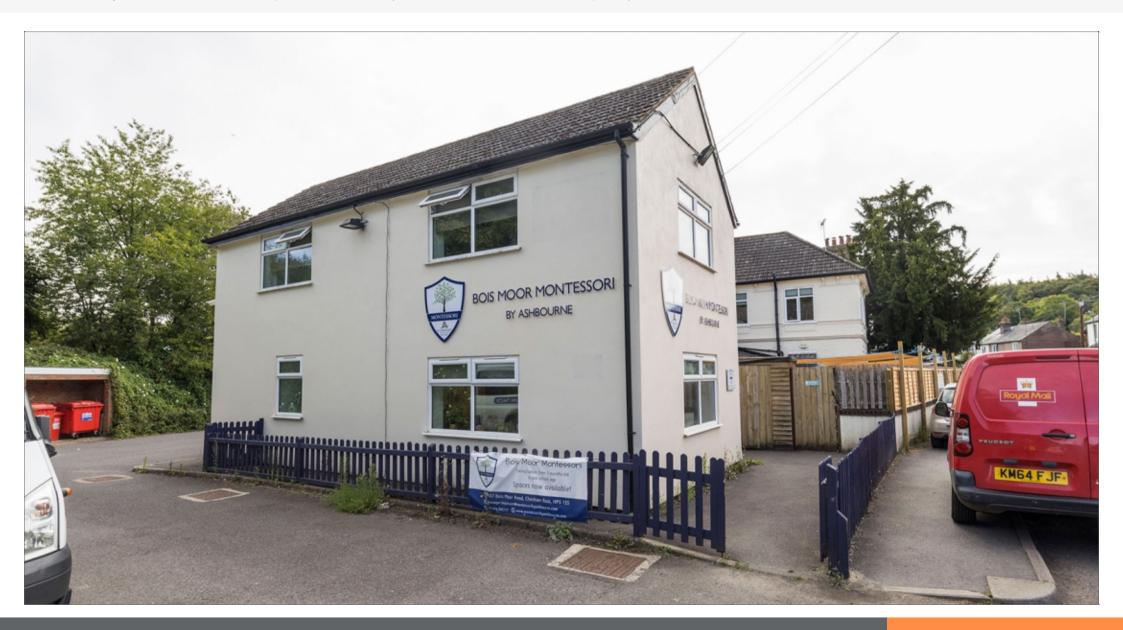

#### **Freehold Children's Nursery Investment** • Majority let to Ashbourne Day Nurseries Limited (t/a Bois Moor Montessori by Ashbourne) • Let on a 15 year lease expiring December 2036 (no breaks) • 5-yearly RPI linked rent reviews (collar 1% pa and cap 3% pa) • Includes two flats above let on long leases • Future residential potential (subject to consents) VAT free investment Auction 21st September 2023 **Status** Rent £47,500 per Annum Exclusive Available Sector **Auction Venue** Live Streamed Auction Education On Behalf of a Real Estate Investment Trust

| _ |    |     |     |      |
|---|----|-----|-----|------|
| п | AC | Cri | nt  | ion  |
| _ | Co |     | ıρι | 1011 |
|   |    |     | •   |      |

The property comprises a children's nursery (with capacity for 65 children) arranged on part ground and part first floor with two residential flats let on long leases arranged on remaining part of the ground and first floors. The property benefits from over 15 car parking spaces with 2 spaces allocated to the residential flat tenants.