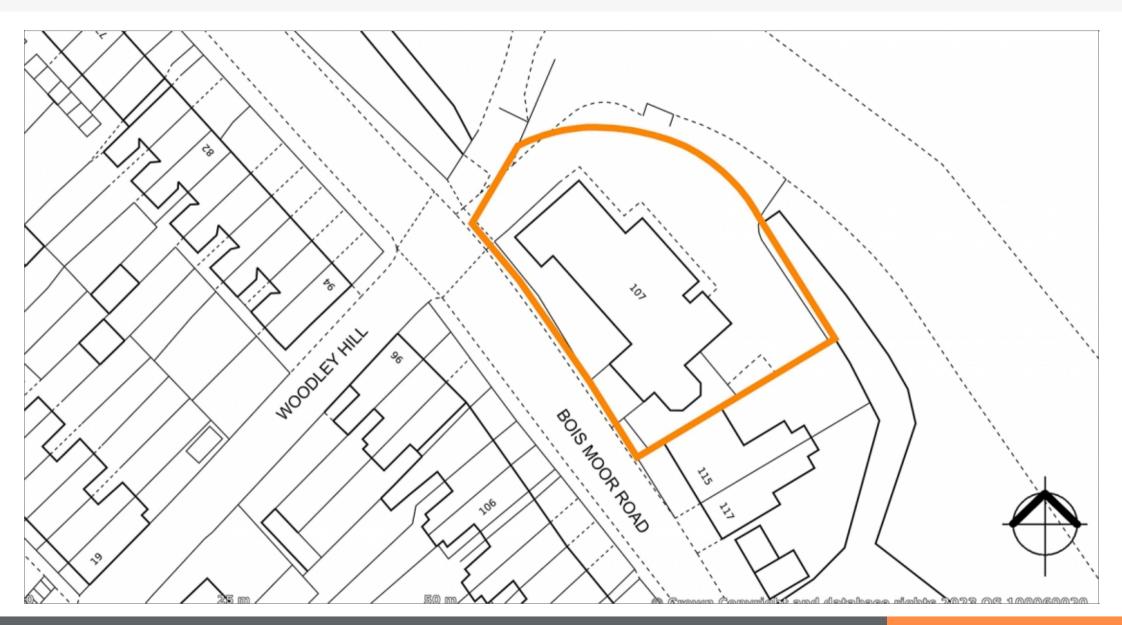

| Location                  |                                                                                                                                                                                                                                                                     |  |  |  |  |  |
|---------------------------|---------------------------------------------------------------------------------------------------------------------------------------------------------------------------------------------------------------------------------------------------------------------|--|--|--|--|--|
| Miles                     | 11 miles south-east of Aylesbury, 25 miles north-west of Central London                                                                                                                                                                                             |  |  |  |  |  |
| Roads                     | A416, M1, M4, M25, M40                                                                                                                                                                                                                                              |  |  |  |  |  |
| Rail                      | Chesham Underground Station (Metropolitan Line)                                                                                                                                                                                                                     |  |  |  |  |  |
| Air                       | London Luton Airport, London Heathrow Airport                                                                                                                                                                                                                       |  |  |  |  |  |
| Situation                 |                                                                                                                                                                                                                                                                     |  |  |  |  |  |
| overlooking<br>Undergroun | rn Hills. The property is located on a quiet residential street Chesham Moor and close to Chesham town centre, with Chesham d Station (Metropolitan Line) about 1 mile north of the property. The ym & Swim Leisure Centre is approximately 300 yards north-west of |  |  |  |  |  |
| Tenure                    |                                                                                                                                                                                                                                                                     |  |  |  |  |  |
| Freehold.                 |                                                                                                                                                                                                                                                                     |  |  |  |  |  |
| EPC                       |                                                                                                                                                                                                                                                                     |  |  |  |  |  |
| Band D                    |                                                                                                                                                                                                                                                                     |  |  |  |  |  |
|                           |                                                                                                                                                                                                                                                                     |  |  |  |  |  |