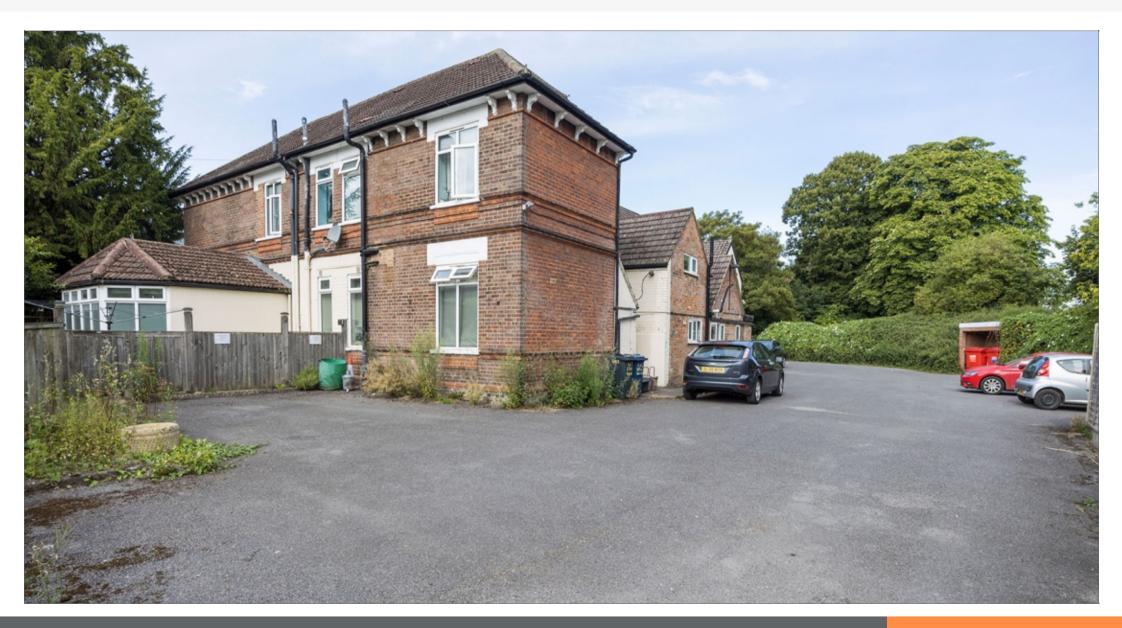

| _ |    |     |     |      |
|---|----|-----|-----|------|
| п | AC | Cri | nt  | ion  |
| _ | Co |     | ıρι | 1011 |
|   |    |     | •   |      |

The property comprises a children's nursery (with capacity for 65 children) arranged on part ground and part first floor with two residential flats let on long leases arranged on remaining part of the ground and first floors. The property benefits from over 15 car parking spaces with 2 spaces allocated to the residential flat tenants.