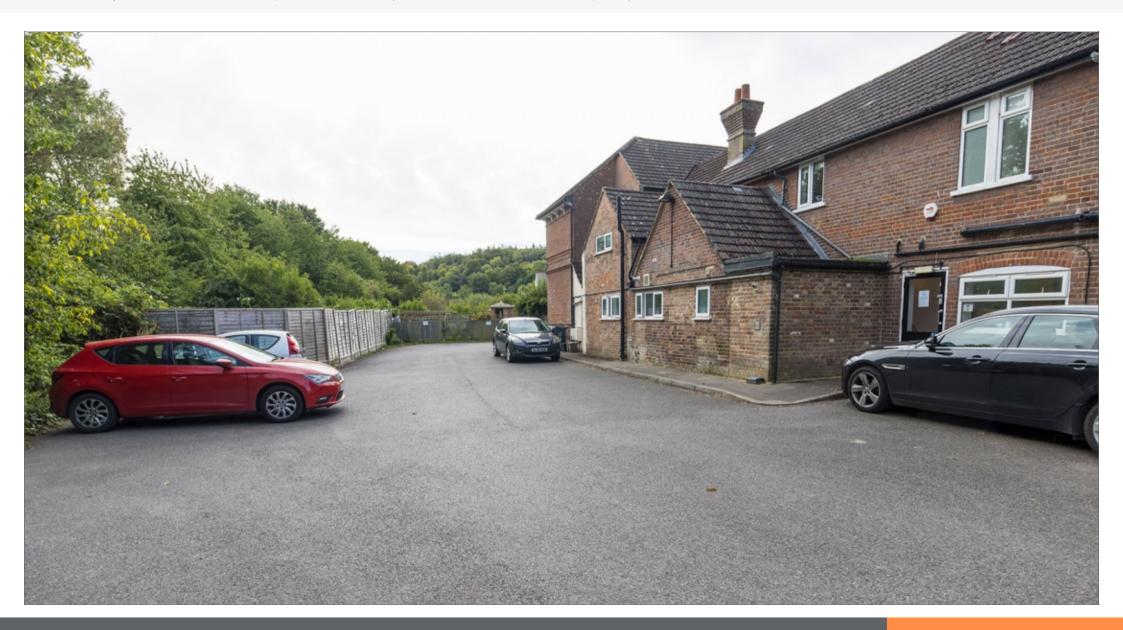

| _ |    |     |     |      |
|---|----|-----|-----|------|
| п | AC | Cri | nt  | ion  |
| _ | Co |     | ıρι | 1011 |
|   |    |     | •   |      |

The property comprises a children's nursery (with capacity for 65 children) arranged on part ground and part first floor with two residential flats let on long leases arranged on remaining part of the ground and first floors. The property benefits from over 15 car parking spaces with 2 spaces allocated to the residential flat tenants.