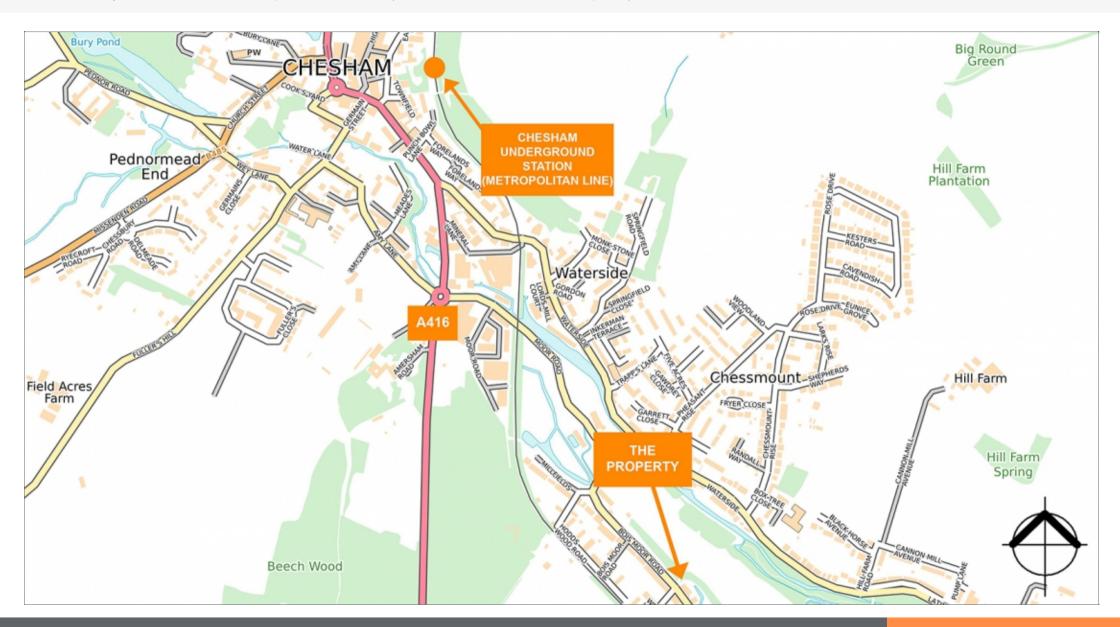

| Location                  |                                                                                                                                                                                                                                                                     |  |  |  |  |  |
|---------------------------|---------------------------------------------------------------------------------------------------------------------------------------------------------------------------------------------------------------------------------------------------------------------|--|--|--|--|--|
| Miles                     | 11 miles south-east of Aylesbury, 25 miles north-west of Central London                                                                                                                                                                                             |  |  |  |  |  |
| Roads                     | A416, M1, M4, M25, M40                                                                                                                                                                                                                                              |  |  |  |  |  |
| Rail                      | Chesham Underground Station (Metropolitan Line)                                                                                                                                                                                                                     |  |  |  |  |  |
| Air                       | London Luton Airport, London Heathrow Airport                                                                                                                                                                                                                       |  |  |  |  |  |
| Situation                 |                                                                                                                                                                                                                                                                     |  |  |  |  |  |
| overlooking<br>Undergroun | rn Hills. The property is located on a quiet residential street Chesham Moor and close to Chesham town centre, with Chesham d Station (Metropolitan Line) about 1 mile north of the property. The ym & Swim Leisure Centre is approximately 300 yards north-west of |  |  |  |  |  |
| Tenure                    |                                                                                                                                                                                                                                                                     |  |  |  |  |  |
| Freehold.                 |                                                                                                                                                                                                                                                                     |  |  |  |  |  |
| EPC                       |                                                                                                                                                                                                                                                                     |  |  |  |  |  |
| Band D                    |                                                                                                                                                                                                                                                                     |  |  |  |  |  |
|                           |                                                                                                                                                                                                                                                                     |  |  |  |  |  |