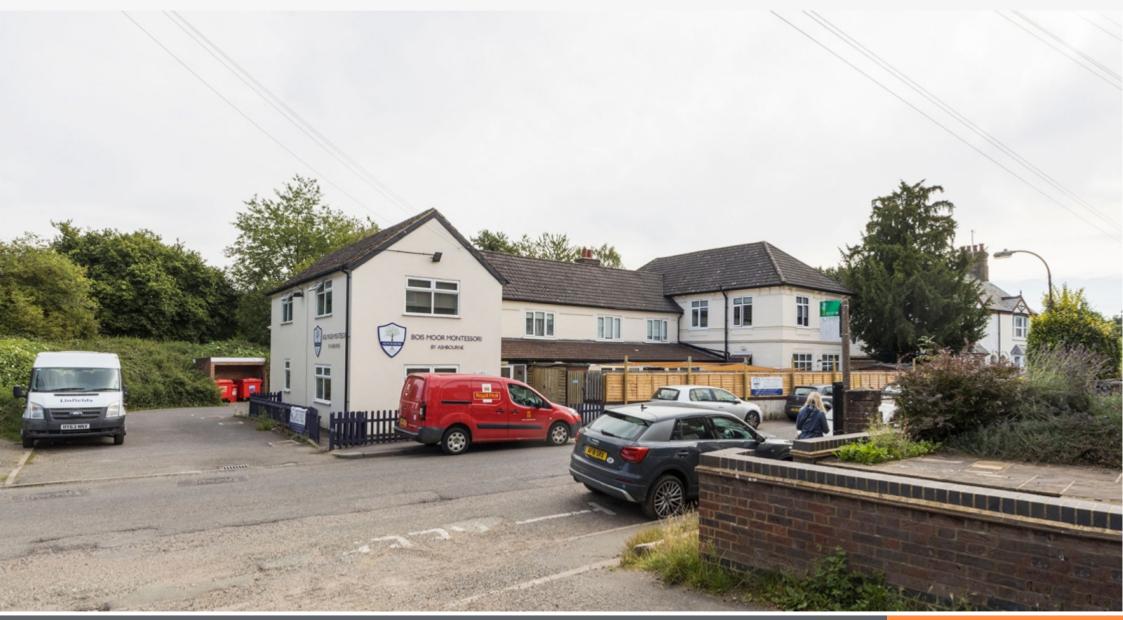

#### **Freehold Children's Nursery Investment** • Majority let to Ashbourne Day Nurseries Limited (t/a Bois Moor Montessori by Ashbourne) • Let on a 15 year lease expiring December 2036 (no breaks) • 5-yearly RPI linked rent reviews (collar 1% pa and cap 3% pa) • Includes two flats above let on long leases • Future residential potential (subject to consents) VAT free investment Auction 21st September 2023 **Status** Rent £47,500 per Annum Exclusive Available Sector **Auction Venue** Live Streamed Auction Education On Behalf of a Real Estate Investment Trust

| Location                  |                                                                                                                                                                                                                                                                     |  |  |  |  |  |
|---------------------------|---------------------------------------------------------------------------------------------------------------------------------------------------------------------------------------------------------------------------------------------------------------------|--|--|--|--|--|
| Miles                     | 11 miles south-east of Aylesbury, 25 miles north-west of Central London                                                                                                                                                                                             |  |  |  |  |  |
| Roads                     | A416, M1, M4, M25, M40                                                                                                                                                                                                                                              |  |  |  |  |  |
| Rail                      | Chesham Underground Station (Metropolitan Line)                                                                                                                                                                                                                     |  |  |  |  |  |
| Air                       | London Luton Airport, London Heathrow Airport                                                                                                                                                                                                                       |  |  |  |  |  |
| Situation                 |                                                                                                                                                                                                                                                                     |  |  |  |  |  |
| overlooking<br>Undergroun | rn Hills. The property is located on a quiet residential street Chesham Moor and close to Chesham town centre, with Chesham d Station (Metropolitan Line) about 1 mile north of the property. The ym & Swim Leisure Centre is approximately 300 yards north-west of |  |  |  |  |  |
| Tenure                    |                                                                                                                                                                                                                                                                     |  |  |  |  |  |
| Freehold.                 |                                                                                                                                                                                                                                                                     |  |  |  |  |  |
| EPC                       |                                                                                                                                                                                                                                                                     |  |  |  |  |  |
| Band D                    |                                                                                                                                                                                                                                                                     |  |  |  |  |  |
|                           |                                                                                                                                                                                                                                                                     |  |  |  |  |  |

| _ |    |     |     |      |
|---|----|-----|-----|------|
| п | AC | Cri | nt  | ion  |
| _ | Co |     | ıρι | 1011 |
|   |    |     | •   |      |

The property comprises a children's nursery (with capacity for 65 children) arranged on part ground and part first floor with two residential flats let on long leases arranged on remaining part of the ground and first floors. The property benefits from over 15 car parking spaces with 2 spaces allocated to the residential flat tenants.