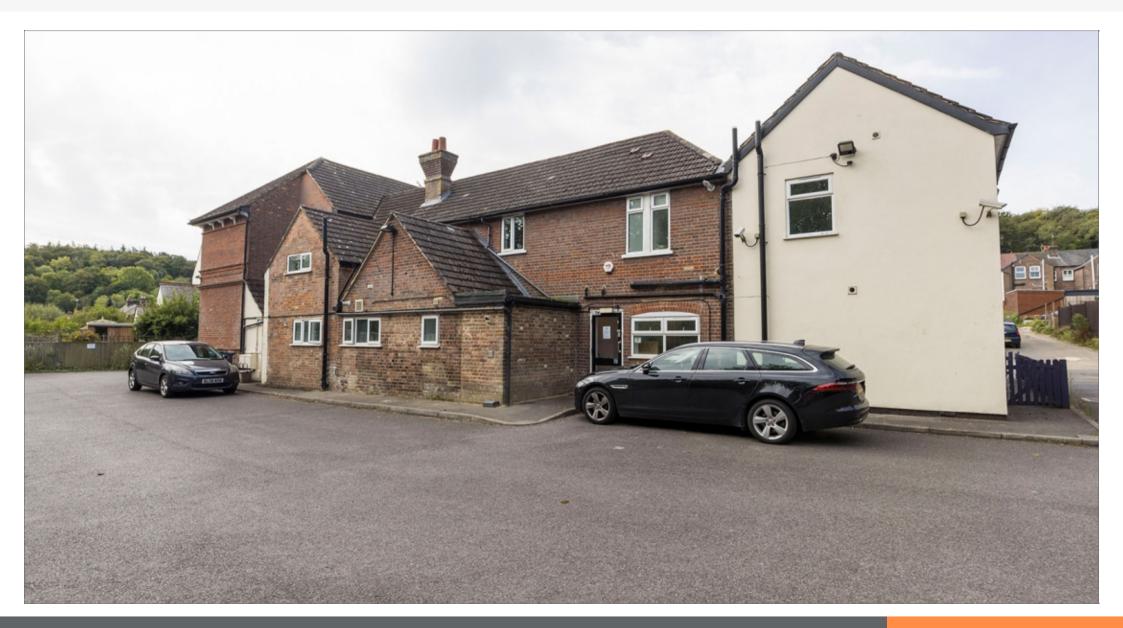

| _ |    |     |     |      |
|---|----|-----|-----|------|
| п | AC | Cri | nt  | ion  |
| _ | Co |     | ıρι | 1011 |
|   |    |     | •   |      |

The property comprises a children's nursery (with capacity for 65 children) arranged on part ground and part first floor with two residential flats let on long leases arranged on remaining part of the ground and first floors. The property benefits from over 15 car parking spaces with 2 spaces allocated to the residential flat tenants.