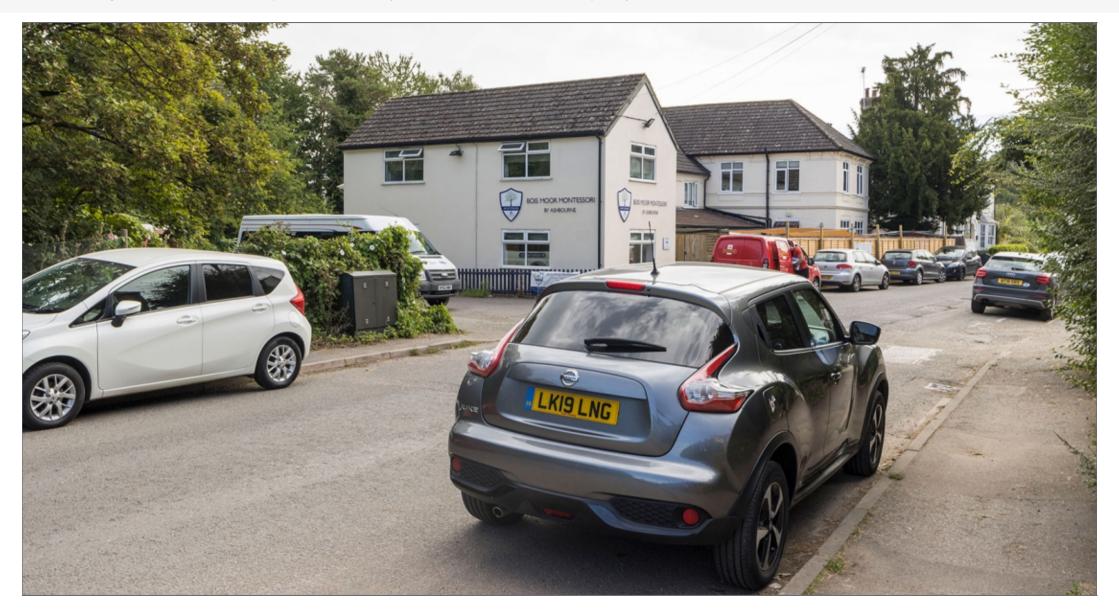

#### **Freehold Children's Nursery Investment** • Majority let to Ashbourne Day Nurseries Limited (t/a Bois Moor Montessori by Ashbourne) • Let on a 15 year lease expiring December 2036 (no breaks) • 5-yearly RPI linked rent reviews (collar 1% pa and cap 3% pa) • Includes two flats above let on long leases • Future residential potential (subject to consents) VAT free investment Auction 21st September 2023 **Status** Rent £47,500 per Annum Exclusive Available Sector **Auction Venue** Live Streamed Auction Education On Behalf of a Real Estate Investment Trust

| Location                  |                                                                                                                                                                                                                                                                     |  |  |  |  |  |
|---------------------------|---------------------------------------------------------------------------------------------------------------------------------------------------------------------------------------------------------------------------------------------------------------------|--|--|--|--|--|
| Miles                     | 11 miles south-east of Aylesbury, 25 miles north-west of Central London                                                                                                                                                                                             |  |  |  |  |  |
| Roads                     | A416, M1, M4, M25, M40                                                                                                                                                                                                                                              |  |  |  |  |  |
| Rail                      | Chesham Underground Station (Metropolitan Line)                                                                                                                                                                                                                     |  |  |  |  |  |
| Air                       | London Luton Airport, London Heathrow Airport                                                                                                                                                                                                                       |  |  |  |  |  |
| Situation                 |                                                                                                                                                                                                                                                                     |  |  |  |  |  |
| overlooking<br>Undergroun | rn Hills. The property is located on a quiet residential street Chesham Moor and close to Chesham town centre, with Chesham d Station (Metropolitan Line) about 1 mile north of the property. The ym & Swim Leisure Centre is approximately 300 yards north-west of |  |  |  |  |  |
| Tenure                    |                                                                                                                                                                                                                                                                     |  |  |  |  |  |
| Freehold.                 |                                                                                                                                                                                                                                                                     |  |  |  |  |  |
| EPC                       |                                                                                                                                                                                                                                                                     |  |  |  |  |  |
| Band D                    |                                                                                                                                                                                                                                                                     |  |  |  |  |  |
|                           |                                                                                                                                                                                                                                                                     |  |  |  |  |  |

| _ |    |     |     |      |
|---|----|-----|-----|------|
| п | AC | Cri | nt  | ion  |
| _ | Co |     | ıρι | 1011 |
|   |    |     | •   |      |

The property comprises a children's nursery (with capacity for 65 children) arranged on part ground and part first floor with two residential flats let on long leases arranged on remaining part of the ground and first floors. The property benefits from over 15 car parking spaces with 2 spaces allocated to the residential flat tenants.