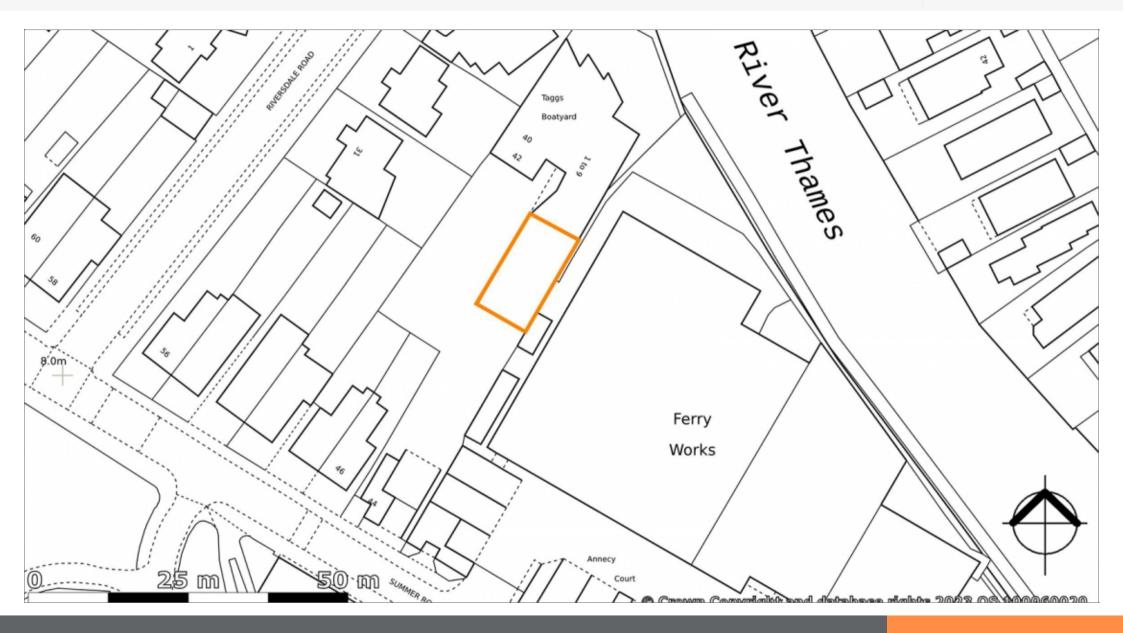

#### **Property Information**

| Ground Floor Commercial Unit Opportunity                                                                             |                       | Location                              |                                                                                                                                                                                                                                                                                         | Description                                                                                                                                                             |  |
|----------------------------------------------------------------------------------------------------------------------|-----------------------|---------------------------------------|-----------------------------------------------------------------------------------------------------------------------------------------------------------------------------------------------------------------------------------------------------------------------------------------|-------------------------------------------------------------------------------------------------------------------------------------------------------------------------|--|
| <ul> <li>Recently constructed Ground floor commercial unit of approximately<br/>117.90 sq m (1,269 sq ft)</li> </ul> |                       | Miles                                 | 1.5 miles west of Surbiton, 5 miles south of Richmond, 12 miles south west of Central London                                                                                                                                                                                            | The property comprises a self-contained ground floor commercial unit forming<br>part of a recently developed residential building. The unit is finished to a shell      |  |
| Forming part of an attractive residential development over looking the                                               |                       | Roads                                 | A309, A3, A308                                                                                                                                                                                                                                                                          | specification and suitable for a range of business uses and benefits from 3 allocated car parking spaces.                                                               |  |
| River Thames Owner/ Occupier Opportunity                                                                             |                       | Rail                                  | Thames Ditton Railway Station (London Waterloo in 32mins).<br>Hampton Court Railway Station                                                                                                                                                                                             |                                                                                                                                                                         |  |
| Affluent Surrey village location                                                                                     |                       | Air                                   | London Heathrow Airport, London Gatwick Airport                                                                                                                                                                                                                                         | VAT                                                                                                                                                                     |  |
| <ul> <li>Excellent road and rail connect</li> </ul>                                                                  | ions to London        |                                       |                                                                                                                                                                                                                                                                                         |                                                                                                                                                                         |  |
| Lot                                                                                                                  | Auction               | Situation                             |                                                                                                                                                                                                                                                                                         | VAT is applicable to this lot.                                                                                                                                          |  |
| 43                                                                                                                   | 21st September 2023   |                                       |                                                                                                                                                                                                                                                                                         |                                                                                                                                                                         |  |
| Vacant Possession                                                                                                    | Status<br>Available   | with excelle<br>Summer R<br>predomina | ton is an affluent suburban village, in the Elmbridge borough of Surrey<br>nt road and rail connections to London. The property is situated on<br>bad overlooking the River Thames. The property is located in a<br>tty residential area with several office occupiers in the immediate | Note<br>This property is being marketed for sale on behalf of LPA Receivers and<br>therefore no warranties, representations or guarantees are given or will be given in |  |
| Sector                                                                                                               |                       | vicinity and                          | close to the busy High Street.                                                                                                                                                                                                                                                          | respect of the information in this brochure or any matter relating to the property,                                                                                     |  |
| Office                                                                                                               | Auction Venue         |                                       |                                                                                                                                                                                                                                                                                         | including VAT. Any information provided is provided without liability for any<br>reliance placed on it and the Receivers are acting without personal liability. The     |  |
|                                                                                                                      | Live Streamed Auction | Tenure                                |                                                                                                                                                                                                                                                                                         | Receivers are not bound to accept the highest or any offer.                                                                                                             |  |
| On Behalf of LPA Receivers                                                                                           |                       | ground rent                           | hold. Held for a term of 999 years from 01/03/2022 at a peppercom<br>. On completion the buyer will be awarded membership in the<br>nt company of the Freehold of the entire site.                                                                                                      |                                                                                                                                                                         |  |