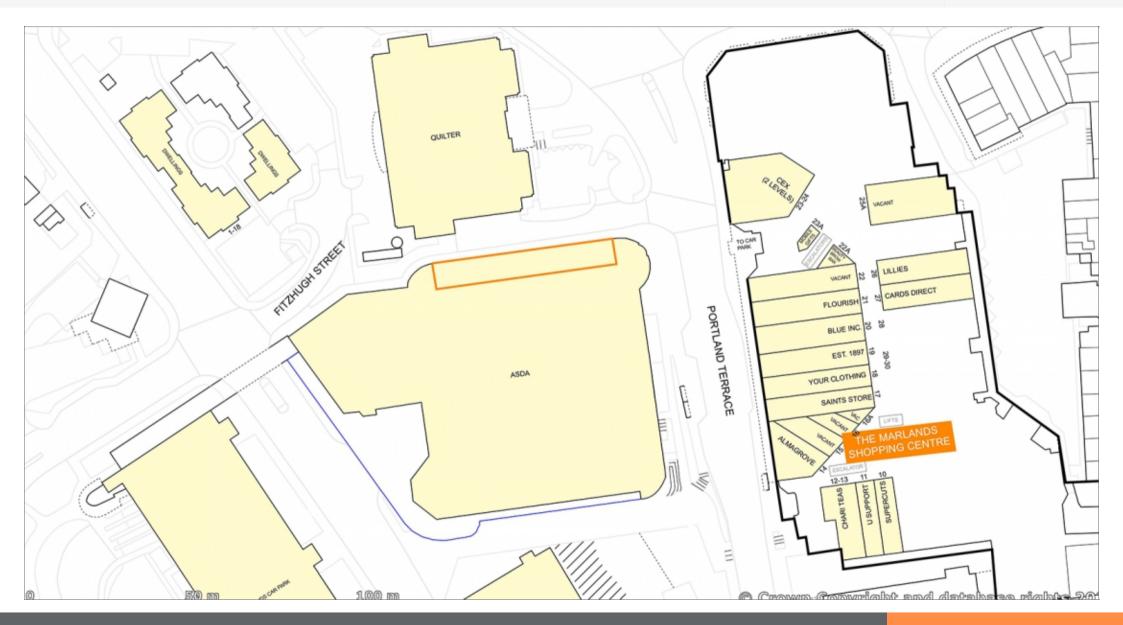

#### **Property Information**

| Kiosk Parade within Major Asda Superstore                                                                                                                                                      |                                        | Location Description                                                                                                                                                                                                                                                                        |
|------------------------------------------------------------------------------------------------------------------------------------------------------------------------------------------------|----------------------------------------|---------------------------------------------------------------------------------------------------------------------------------------------------------------------------------------------------------------------------------------------------------------------------------------------|
| <ul> <li>Parade of 6 retail kiosks</li> <li>Approximate Total Floor Area of 187.73 sq m (2,021 sq ft)</li> <li>Located within a major Asda Superstore benefitting from an excellent</li> </ul> |                                        | Miles13 miles south-west of Winchester, 18 miles north-west of<br>Portsmouth, 75 miles south-west of LondonThe property comprises a parade of six retail kiosks within a substantial 60,000<br>sq ft Asda superstore.RoadsA3025, A33, A3024, M271                                           |
| <ul> <li>footfall</li> <li>Central Southampton location close to Marlands Shopping Centre and<br/>Westquay Shopping Centre</li> <li>Asset Management Opportunities</li> </ul>                  |                                        | Rail     Southampton Central Railway Station     VAT       Air     Southampton International Airport     VAT       VAT is applicable to this lot.     VAT                                                                                                                                   |
| <ul> <li>All leases outside the Security of Tenure Provisions of the Landlord and<br/>Tenant Act 1954</li> </ul>                                                                               |                                        | Situation Completion Period                                                                                                                                                                                                                                                                 |
| Lot<br>54                                                                                                                                                                                      | Auction<br>21st September 2023         | The property is well located in central Southampton on Portland Terrace, linking<br>Southampton's Cultural Quarter to the City Centre. The property is situated within<br>a major Asda Superstore, opposite the Marlands Shopping Centre and just north<br>of the Westquay Shopping Centre. |
| Rent<br>£86,900 per Annum                                                                                                                                                                      | Status<br>Available                    | Tenure                                                                                                                                                                                                                                                                                      |
| <mark>Sector</mark><br>High Street Retail                                                                                                                                                      | Auction Venue<br>Live Streamed Auction | Virtual Freehold. Held for a term of 999 years from 25/03/1987 at a peppercorn ground rent.                                                                                                                                                                                                 |
| On Behalf of a Major Investmer<br>Manager                                                                                                                                                      | nt                                     |                                                                                                                                                                                                                                                                                             |