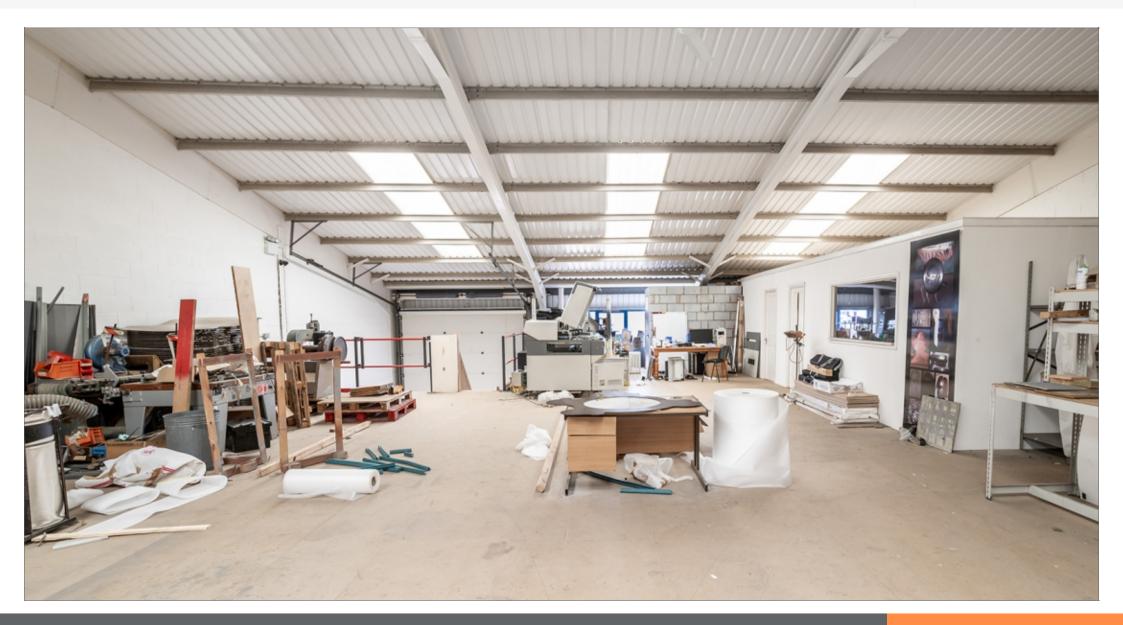

For sale by Auction on 21st September 2023 (unless sold or withdrawn prior)

**Freehold Industrial Investment** 

For sale by Auction on 21st September 2023 (unless sold or withdrawn prior)

| Property Information                                                                                                                                                                                                                                                                             |                                        |                            |                                                                                                                                                                                                                                                 |                                                                                                                                                                                                                                                                                                                                            |  |  |
|--------------------------------------------------------------------------------------------------------------------------------------------------------------------------------------------------------------------------------------------------------------------------------------------------|----------------------------------------|----------------------------|-------------------------------------------------------------------------------------------------------------------------------------------------------------------------------------------------------------------------------------------------|--------------------------------------------------------------------------------------------------------------------------------------------------------------------------------------------------------------------------------------------------------------------------------------------------------------------------------------------|--|--|
| <ul> <li>Freehold Industrial Investment</li> <li>Mid-Terraced Portal Frame Industrial Unit with Mezzanine</li> <li>Entirely Let to Signage Plus UK Ltd until 2026 at a low passing rent</li> <li>Approximately 593.00 sq. m. (6,384 sq. ft.) over Ground and Mezzanine (GLA)</li> </ul>          |                                        | Location<br>Miles<br>Roads | 17 miles north of Milton Keynes, 31 miles south of Leicester, 50 miles south east of Birmingham A428, A508, A14, M1                                                                                                                             | Description<br>The property comprises a mid-terraced warehouse of steel portal frame<br>construction with an eaves height of approximately 5.60 metres. Internally, the<br>property is currently divided by a series of demountable or stud partitions to<br>provide individual working areas with an extensive mezzanine floor accessed b |  |  |
| <ul> <li>Approximately 593.00 sq. m. (6,384 sq. ft.) over Ground and Mezzanine (GIA)</li> <li>Eaves height of 5.60 metres and full height goods access roller shutter door</li> <li>Located within Northampton's largest industrial estate, Moulton Park</li> <li>VAT Free Investment</li> </ul> |                                        | Rail<br>Air                | Northampton Railway Station<br>London Luton Airport, Birmingham International Airport                                                                                                                                                           | staircases to the front and rear. Externally there is a hard surface forecourt area providing loading and additional parking.                                                                                                                                                                                                              |  |  |
| VAT Free Investment                                                                                                                                                                                                                                                                              |                                        | Situation                  |                                                                                                                                                                                                                                                 | VAT                                                                                                                                                                                                                                                                                                                                        |  |  |
| Lot<br>33                                                                                                                                                                                                                                                                                        | Auction<br>21st September 2023         | excellent ro               | on is a major commercial centre in the East Midlands benefitting from<br>ad links with the M1, M6 and M45 motorways nearby and rail links via<br>ndon Euston with a fastest journey time of approximately 50 minutes.                           | VAT is not applicable to this lot. Completion Period Six week completion                                                                                                                                                                                                                                                                   |  |  |
| Rent<br>£14,400 per Annum Exclusive                                                                                                                                                                                                                                                              | Status<br>Available                    | largest and<br>major route | ty is located within Moulton Park Industrial Estate, Northampton's<br>most established Industrial Estate, to the north of the town linked to<br>s by the ring road. Other major occupiers on the estate include UPS,<br>oolstation and Smurfit. |                                                                                                                                                                                                                                                                                                                                            |  |  |
| Sector<br>Industrial/Warehouse                                                                                                                                                                                                                                                                   | Auction Venue<br>Live Streamed Auction | Tenure                     |                                                                                                                                                                                                                                                 |                                                                                                                                                                                                                                                                                                                                            |  |  |