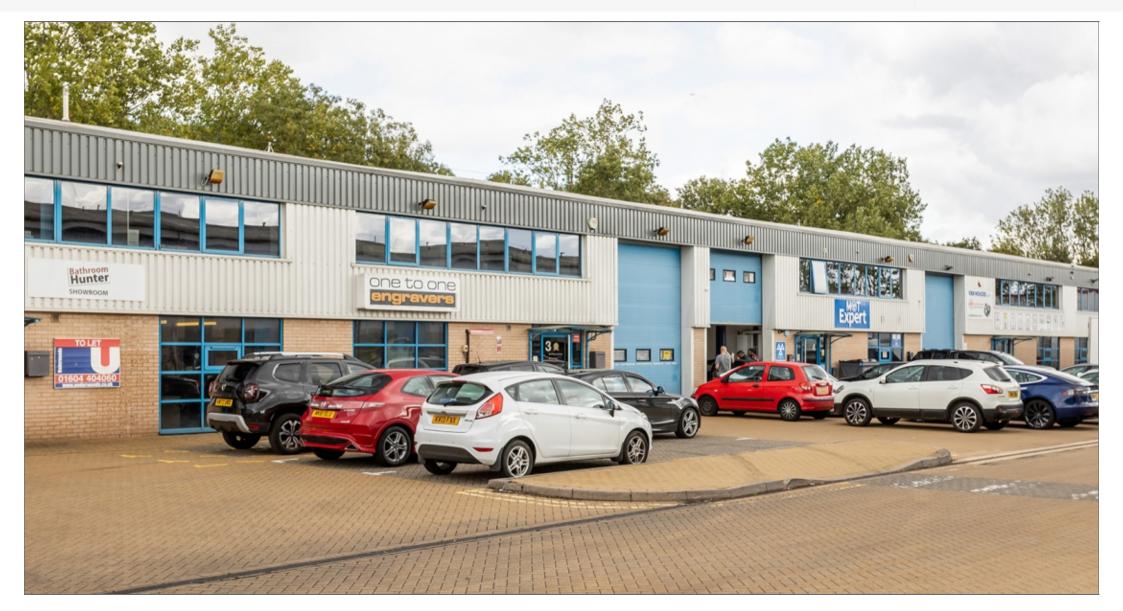

For sale by Auction on 21st September 2023 (unless sold or withdrawn prior)

**Freehold Industrial Investment** 

For sale by Auction on 21st September 2023 (unless sold or withdrawn prior)

| Property Information                                                                                                                                                                                                                                                                             |                                        |                            |                                                                                                                                                                                                                                                 |                                                                                                                                                                                                                                                                                                                                            |  |  |
|--------------------------------------------------------------------------------------------------------------------------------------------------------------------------------------------------------------------------------------------------------------------------------------------------|----------------------------------------|----------------------------|-------------------------------------------------------------------------------------------------------------------------------------------------------------------------------------------------------------------------------------------------|--------------------------------------------------------------------------------------------------------------------------------------------------------------------------------------------------------------------------------------------------------------------------------------------------------------------------------------------|--|--|
| <ul> <li>Freehold Industrial Investment</li> <li>Mid-Terraced Portal Frame Industrial Unit with Mezzanine</li> <li>Entirely Let to Signage Plus UK Ltd until 2026 at a low passing rent</li> <li>Approximately 593.00 sq. m. (6,384 sq. ft.) over Ground and Mezzanine (GLA)</li> </ul>          |                                        | Location<br>Miles<br>Roads | 17 miles north of Milton Keynes, 31 miles south of Leicester, 50 miles south east of Birmingham A428, A508, A14, M1                                                                                                                             | Description<br>The property comprises a mid-terraced warehouse of steel portal frame<br>construction with an eaves height of approximately 5.60 metres. Internally, the<br>property is currently divided by a series of demountable or stud partitions to<br>provide individual working areas with an extensive mezzanine floor accessed b |  |  |
| <ul> <li>Approximately 593.00 sq. m. (6,384 sq. ft.) over Ground and Mezzanine (GIA)</li> <li>Eaves height of 5.60 metres and full height goods access roller shutter door</li> <li>Located within Northampton's largest industrial estate, Moulton Park</li> <li>VAT Free Investment</li> </ul> |                                        | Rail<br>Air                | Northampton Railway Station<br>London Luton Airport, Birmingham International Airport                                                                                                                                                           | staircases to the front and rear. Externally there is a hard surface forecourt area providing loading and additional parking.                                                                                                                                                                                                              |  |  |
| VAT Free Investment                                                                                                                                                                                                                                                                              |                                        | Situation                  |                                                                                                                                                                                                                                                 | VAT                                                                                                                                                                                                                                                                                                                                        |  |  |
| Lot<br>33                                                                                                                                                                                                                                                                                        | Auction<br>21st September 2023         | excellent ro               | on is a major commercial centre in the East Midlands benefitting from<br>ad links with the M1, M6 and M45 motorways nearby and rail links via<br>ndon Euston with a fastest journey time of approximately 50 minutes.                           | VAT is not applicable to this lot. Completion Period Six week completion                                                                                                                                                                                                                                                                   |  |  |
| Rent<br>£14,400 per Annum Exclusive                                                                                                                                                                                                                                                              | Status<br>Available                    | largest and<br>major route | ty is located within Moulton Park Industrial Estate, Northampton's<br>most established Industrial Estate, to the north of the town linked to<br>s by the ring road. Other major occupiers on the estate include UPS,<br>oolstation and Smurfit. |                                                                                                                                                                                                                                                                                                                                            |  |  |
| Sector<br>Industrial/Warehouse                                                                                                                                                                                                                                                                   | Auction Venue<br>Live Streamed Auction | Tenure                     |                                                                                                                                                                                                                                                 |                                                                                                                                                                                                                                                                                                                                            |  |  |

For sale by Auction on 21st September 2023 (unless sold or withdrawn prior)

**Freehold Industrial Investment** 

For sale by Auction on 21st September 2023 (unless sold or withdrawn prior)

**Freehold Industrial Investment** 