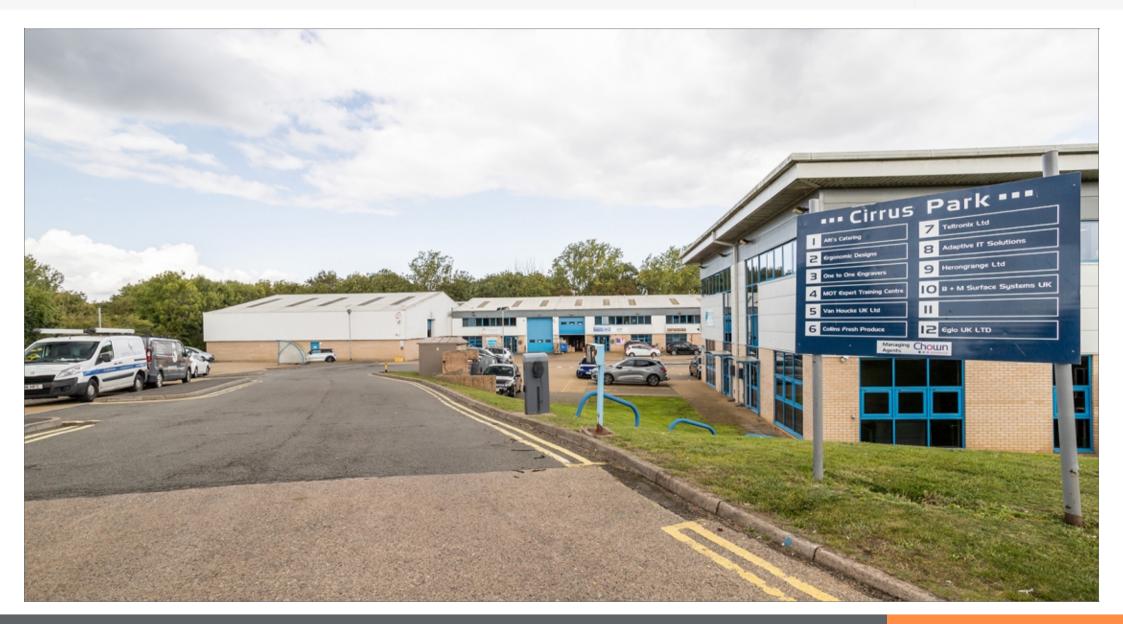

For sale by Auction on 21st September 2023 (unless sold or withdrawn prior)

**Freehold Industrial Investment** 

For sale by Auction on 21st September 2023 (unless sold or withdrawn prior)

| Property Information                                                                                                                                                                                                                                                                             |                                        |                            |                                                                                                                                                                                                                                                 |                                                                                                                                                                                                                                                                                                                                            |  |  |
|--------------------------------------------------------------------------------------------------------------------------------------------------------------------------------------------------------------------------------------------------------------------------------------------------|----------------------------------------|----------------------------|-------------------------------------------------------------------------------------------------------------------------------------------------------------------------------------------------------------------------------------------------|--------------------------------------------------------------------------------------------------------------------------------------------------------------------------------------------------------------------------------------------------------------------------------------------------------------------------------------------|--|--|
| <ul> <li>Freehold Industrial Investment</li> <li>Mid-Terraced Portal Frame Industrial Unit with Mezzanine</li> <li>Entirely Let to Signage Plus UK Ltd until 2026 at a low passing rent</li> <li>Approximately 593.00 sq. m. (6,384 sq. ft.) over Ground and Mezzanine (GLA)</li> </ul>          |                                        | Location<br>Miles<br>Roads | 17 miles north of Milton Keynes, 31 miles south of Leicester, 50 miles south east of Birmingham A428, A508, A14, M1                                                                                                                             | Description<br>The property comprises a mid-terraced warehouse of steel portal frame<br>construction with an eaves height of approximately 5.60 metres. Internally, the<br>property is currently divided by a series of demountable or stud partitions to<br>provide individual working areas with an extensive mezzanine floor accessed b |  |  |
| <ul> <li>Approximately 593.00 sq. m. (6,384 sq. ft.) over Ground and Mezzanine (GIA)</li> <li>Eaves height of 5.60 metres and full height goods access roller shutter door</li> <li>Located within Northampton's largest industrial estate, Moulton Park</li> <li>VAT Free Investment</li> </ul> |                                        | Rail<br>Air                | Northampton Railway Station<br>London Luton Airport, Birmingham International Airport                                                                                                                                                           | staircases to the front and rear. Externally there is a hard surface forecourt area providing loading and additional parking.                                                                                                                                                                                                              |  |  |
| VAT Free Investment                                                                                                                                                                                                                                                                              |                                        | Situation                  |                                                                                                                                                                                                                                                 | VAT                                                                                                                                                                                                                                                                                                                                        |  |  |
| Lot<br>33                                                                                                                                                                                                                                                                                        | Auction<br>21st September 2023         | excellent ro               | on is a major commercial centre in the East Midlands benefitting from<br>ad links with the M1, M6 and M45 motorways nearby and rail links via<br>ndon Euston with a fastest journey time of approximately 50 minutes.                           | VAT is not applicable to this lot. Completion Period Six week completion                                                                                                                                                                                                                                                                   |  |  |
| Rent<br>£14,400 per Annum Exclusive                                                                                                                                                                                                                                                              | Status<br>Available                    | largest and<br>major route | ty is located within Moulton Park Industrial Estate, Northampton's<br>most established Industrial Estate, to the north of the town linked to<br>s by the ring road. Other major occupiers on the estate include UPS,<br>oolstation and Smurfit. |                                                                                                                                                                                                                                                                                                                                            |  |  |
| Sector<br>Industrial/Warehouse                                                                                                                                                                                                                                                                   | Auction Venue<br>Live Streamed Auction | Tenure                     |                                                                                                                                                                                                                                                 |                                                                                                                                                                                                                                                                                                                                            |  |  |