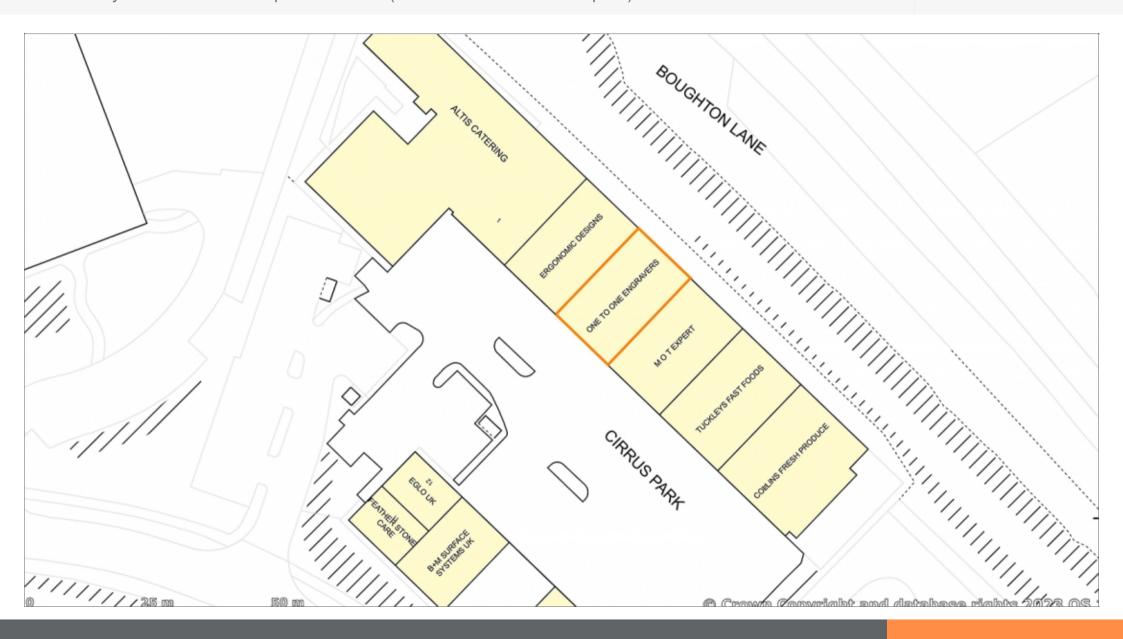

For sale by Auction on 21st September 2023 (unless sold or withdrawn prior)

**Freehold Industrial Investment** 

For sale by Auction on 21st September 2023 (unless sold or withdrawn prior)

| Property Information                                                                                                                                                                                                                                                                             |                                        |                            |                                                                                                                                                                                                                                                 |                                                                                                                                                                                                                                                                                                                                            |  |  |
|--------------------------------------------------------------------------------------------------------------------------------------------------------------------------------------------------------------------------------------------------------------------------------------------------|----------------------------------------|----------------------------|-------------------------------------------------------------------------------------------------------------------------------------------------------------------------------------------------------------------------------------------------|--------------------------------------------------------------------------------------------------------------------------------------------------------------------------------------------------------------------------------------------------------------------------------------------------------------------------------------------|--|--|
| <ul> <li>Freehold Industrial Investment</li> <li>Mid-Terraced Portal Frame Industrial Unit with Mezzanine</li> <li>Entirely Let to Signage Plus UK Ltd until 2026 at a low passing rent</li> <li>Approximately 593.00 sq. m. (6,384 sq. ft.) over Ground and Mezzanine (GLA)</li> </ul>          |                                        | Location<br>Miles<br>Roads | 17 miles north of Milton Keynes, 31 miles south of Leicester, 50 miles south east of Birmingham A428, A508, A14, M1                                                                                                                             | Description<br>The property comprises a mid-terraced warehouse of steel portal frame<br>construction with an eaves height of approximately 5.60 metres. Internally, the<br>property is currently divided by a series of demountable or stud partitions to<br>provide individual working areas with an extensive mezzanine floor accessed b |  |  |
| <ul> <li>Approximately 593.00 sq. m. (6,384 sq. ft.) over Ground and Mezzanine (GIA)</li> <li>Eaves height of 5.60 metres and full height goods access roller shutter door</li> <li>Located within Northampton's largest industrial estate, Moulton Park</li> <li>VAT Free Investment</li> </ul> |                                        | Rail<br>Air                | Northampton Railway Station<br>London Luton Airport, Birmingham International Airport                                                                                                                                                           | staircases to the front and rear. Externally there is a hard surface forecourt area providing loading and additional parking.                                                                                                                                                                                                              |  |  |
| VAT Free Investment                                                                                                                                                                                                                                                                              |                                        | Situation                  |                                                                                                                                                                                                                                                 | VAT                                                                                                                                                                                                                                                                                                                                        |  |  |
| Lot<br>33                                                                                                                                                                                                                                                                                        | Auction<br>21st September 2023         | excellent ro               | on is a major commercial centre in the East Midlands benefitting from<br>ad links with the M1, M6 and M45 motorways nearby and rail links via<br>ndon Euston with a fastest journey time of approximately 50 minutes.                           | VAT is not applicable to this lot. Completion Period Six week completion                                                                                                                                                                                                                                                                   |  |  |
| Rent<br>£14,400 per Annum Exclusive                                                                                                                                                                                                                                                              | Status<br>Available                    | largest and<br>major route | ty is located within Moulton Park Industrial Estate, Northampton's<br>most established Industrial Estate, to the north of the town linked to<br>s by the ring road. Other major occupiers on the estate include UPS,<br>oolstation and Smurfit. |                                                                                                                                                                                                                                                                                                                                            |  |  |
| Sector<br>Industrial/Warehouse                                                                                                                                                                                                                                                                   | Auction Venue<br>Live Streamed Auction | Tenure                     |                                                                                                                                                                                                                                                 |                                                                                                                                                                                                                                                                                                                                            |  |  |