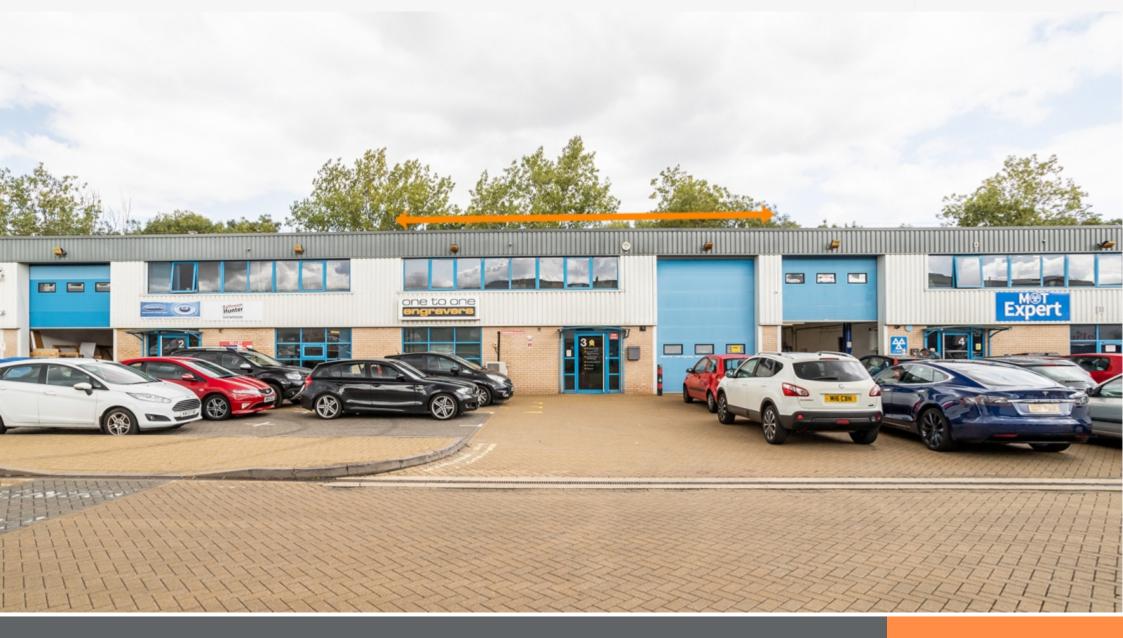

For sale by Auction on 21st September 2023 (unless sold or withdrawn prior)

**Freehold Industrial Investment** 

For sale by Auction on 21st September 2023 (unless sold or withdrawn prior)

| Property Information                                                                                                                                                                                                                                                                             |                                        |                            |                                                                                                                                                                                                                                                 |                                                                                                                                                                                                                                                                                                                                            |  |  |
|--------------------------------------------------------------------------------------------------------------------------------------------------------------------------------------------------------------------------------------------------------------------------------------------------|----------------------------------------|----------------------------|-------------------------------------------------------------------------------------------------------------------------------------------------------------------------------------------------------------------------------------------------|--------------------------------------------------------------------------------------------------------------------------------------------------------------------------------------------------------------------------------------------------------------------------------------------------------------------------------------------|--|--|
| <ul> <li>Freehold Industrial Investment</li> <li>Mid-Terraced Portal Frame Industrial Unit with Mezzanine</li> <li>Entirely Let to Signage Plus UK Ltd until 2026 at a low passing rent</li> <li>Approximately 593.00 sq. m. (6,384 sq. ft.) over Ground and Mezzanine (GLA)</li> </ul>          |                                        | Location<br>Miles<br>Roads | 17 miles north of Milton Keynes, 31 miles south of Leicester, 50 miles south east of Birmingham A428, A508, A14, M1                                                                                                                             | Description<br>The property comprises a mid-terraced warehouse of steel portal frame<br>construction with an eaves height of approximately 5.60 metres. Internally, the<br>property is currently divided by a series of demountable or stud partitions to<br>provide individual working areas with an extensive mezzanine floor accessed b |  |  |
| <ul> <li>Approximately 593.00 sq. m. (6,384 sq. ft.) over Ground and Mezzanine (GIA)</li> <li>Eaves height of 5.60 metres and full height goods access roller shutter door</li> <li>Located within Northampton's largest industrial estate, Moulton Park</li> <li>VAT Free Investment</li> </ul> |                                        | Rail<br>Air                | Northampton Railway Station<br>London Luton Airport, Birmingham International Airport                                                                                                                                                           | staircases to the front and rear. Externally there is a hard surface forecourt area providing loading and additional parking.                                                                                                                                                                                                              |  |  |
| VAT Free Investment                                                                                                                                                                                                                                                                              |                                        | Situation                  |                                                                                                                                                                                                                                                 | VAT                                                                                                                                                                                                                                                                                                                                        |  |  |
| Lot<br>33                                                                                                                                                                                                                                                                                        | Auction<br>21st September 2023         | excellent ro               | on is a major commercial centre in the East Midlands benefitting from<br>ad links with the M1, M6 and M45 motorways nearby and rail links via<br>ndon Euston with a fastest journey time of approximately 50 minutes.                           | VAT is not applicable to this lot. Completion Period Six week completion                                                                                                                                                                                                                                                                   |  |  |
| Rent<br>£14,400 per Annum Exclusive                                                                                                                                                                                                                                                              | Status<br>Available                    | largest and<br>major route | ty is located within Moulton Park Industrial Estate, Northampton's<br>most established Industrial Estate, to the north of the town linked to<br>s by the ring road. Other major occupiers on the estate include UPS,<br>oolstation and Smurfit. |                                                                                                                                                                                                                                                                                                                                            |  |  |
| Sector<br>Industrial/Warehouse                                                                                                                                                                                                                                                                   | Auction Venue<br>Live Streamed Auction | Tenure                     |                                                                                                                                                                                                                                                 |                                                                                                                                                                                                                                                                                                                                            |  |  |

For sale by Auction on 21st September 2023 (unless sold or withdrawn prior)

**Freehold Industrial Investment** 

For sale by Auction on 21st September 2023 (unless sold or withdrawn prior)

**Freehold Industrial Investment** 