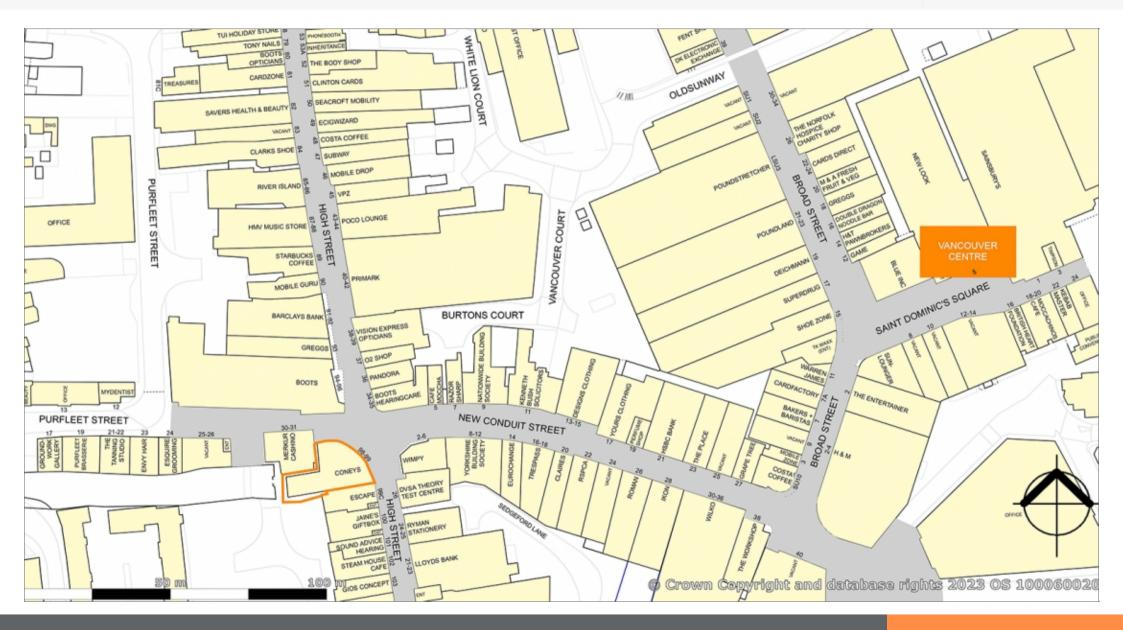

#### **Property Information**

|                                                                                                                                                                        | Freehold Retail Investment               |                                                                                                                                                                                      |                                                                                           | Description                                                                   |  |  |
|------------------------------------------------------------------------------------------------------------------------------------------------------------------------|------------------------------------------|--------------------------------------------------------------------------------------------------------------------------------------------------------------------------------------|-------------------------------------------------------------------------------------------|-------------------------------------------------------------------------------|--|--|
| Let to Lincoln Apparel Limited (t/a Coneys)                                                                                                                            |                                          | Miles                                                                                                                                                                                | 29 miles east of Peterborough, 38 miles west of Norwich, 89 miles north of Central London | The property comprises a large shop with a prominent frontage arranged on the |  |  |
| <ul> <li>Lease expires May 2028 (subject to option)</li> </ul>                                                                                                         |                                          |                                                                                                                                                                                      |                                                                                           | ground, first and second floors.                                              |  |  |
| Tenant established in 1856 and trading from other stores in Lincoln,                                                                                                   |                                          | Roads                                                                                                                                                                                | A10, A47, A148, A149                                                                      |                                                                               |  |  |
| Boston, Nottingham and Spalding                                                                                                                                        |                                          | Rail                                                                                                                                                                                 | Kings Lynn Train Station                                                                  | VAT                                                                           |  |  |
| • Fixed rental increase to £40,000 p.a.x. in May 2024                                                                                                                  |                                          | Air                                                                                                                                                                                  | London Stansted Airport                                                                   |                                                                               |  |  |
|                                                                                                                                                                        | trading area on ground and first floors) |                                                                                                                                                                                      |                                                                                           | VAT is applicable to this lot.                                                |  |  |
| Prominent town centre corner location                                                                                                                                  |                                          |                                                                                                                                                                                      |                                                                                           | VAT is applicable to this lot.                                                |  |  |
| <ul> <li>Nearby retailers include Primark, Marks &amp; Spencer, Sainsbury's, Boots<br/>the Chemist, Pandora, Caffè Nero, Starbucks, Costa Coffee and Greggs</li> </ul> |                                          | Situation                                                                                                                                                                            |                                                                                           |                                                                               |  |  |
|                                                                                                                                                                        |                                          |                                                                                                                                                                                      |                                                                                           | Completion Period                                                             |  |  |
| Lot Auction                                                                                                                                                            |                                          | The property is located on the western side of the pedestrianised High Street, at                                                                                                    |                                                                                           |                                                                               |  |  |
| 10                                                                                                                                                                     | 2nd November 2023                        | its junction with Purfleet Street. Nearby retailers include Primark, Marks &<br>Spencer, Sainsbury's, Boots the Chemist, Pandora, Caffè Nero, Starbucks,<br>Costa Coffee and Greggs. |                                                                                           | Six Week Completion                                                           |  |  |
| r0                                                                                                                                                                     |                                          |                                                                                                                                                                                      |                                                                                           |                                                                               |  |  |
| 5                                                                                                                                                                      |                                          |                                                                                                                                                                                      |                                                                                           |                                                                               |  |  |
| Rent                                                                                                                                                                   |                                          | Tenure                                                                                                                                                                               |                                                                                           |                                                                               |  |  |
| £40,000 per Annum Exclusive<br>(3)                                                                                                                                     |                                          | Tenure                                                                                                                                                                               |                                                                                           |                                                                               |  |  |
| 0)                                                                                                                                                                     |                                          |                                                                                                                                                                                      |                                                                                           |                                                                               |  |  |
|                                                                                                                                                                        |                                          | Freehold.                                                                                                                                                                            |                                                                                           |                                                                               |  |  |
| Sector                                                                                                                                                                 | Status                                   |                                                                                                                                                                                      |                                                                                           |                                                                               |  |  |
| High Street Retail                                                                                                                                                     | Available                                | EPC                                                                                                                                                                                  |                                                                                           |                                                                               |  |  |
|                                                                                                                                                                        |                                          |                                                                                                                                                                                      |                                                                                           |                                                                               |  |  |
|                                                                                                                                                                        | Auction Venue                            |                                                                                                                                                                                      |                                                                                           |                                                                               |  |  |
|                                                                                                                                                                        | Live Streamed Auction                    | Band D                                                                                                                                                                               |                                                                                           |                                                                               |  |  |