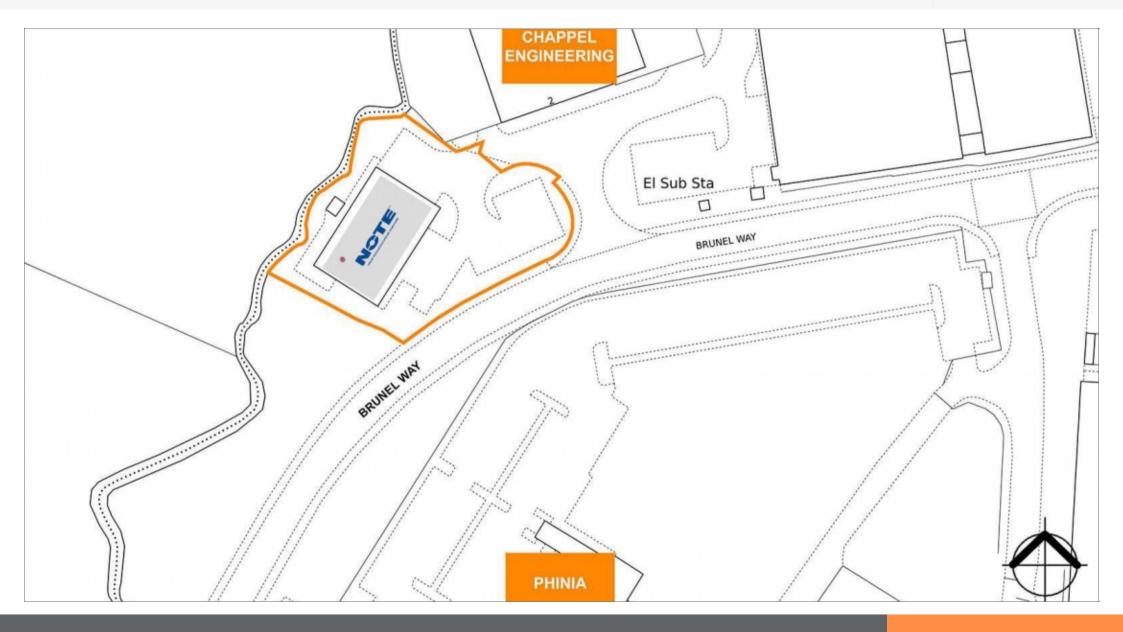

#### **Property Information**

| Freehold Warehouse Investment                                                                                                                                                                                                                                                                                                                                                                                                                                                                |                                                                                                                                                                                                                              |                                                                                                                                                                                                                                                                                | Description<br>The property comprises a warehouse with ancillary office accommodation<br>arranged on the ground and first floors. The property benefits from approximately<br>25 car parking spaces.<br>The property benefits from a site area of 0.26 Hectares (0.64 Acres) with a site<br>coverage of approximately 22%.                                                                                                                                                                                                                                                                                                                                                                                                                                                                                                                                                                                                                                                                                                                                                                                                                                                                                                                                                                                                                                                                                                                                                                                                                                                                                                                                                                                                                                                                                                                                                                                                                                                                                                                                                                                                     |  |
|----------------------------------------------------------------------------------------------------------------------------------------------------------------------------------------------------------------------------------------------------------------------------------------------------------------------------------------------------------------------------------------------------------------------------------------------------------------------------------------------|------------------------------------------------------------------------------------------------------------------------------------------------------------------------------------------------------------------------------|--------------------------------------------------------------------------------------------------------------------------------------------------------------------------------------------------------------------------------------------------------------------------------|--------------------------------------------------------------------------------------------------------------------------------------------------------------------------------------------------------------------------------------------------------------------------------------------------------------------------------------------------------------------------------------------------------------------------------------------------------------------------------------------------------------------------------------------------------------------------------------------------------------------------------------------------------------------------------------------------------------------------------------------------------------------------------------------------------------------------------------------------------------------------------------------------------------------------------------------------------------------------------------------------------------------------------------------------------------------------------------------------------------------------------------------------------------------------------------------------------------------------------------------------------------------------------------------------------------------------------------------------------------------------------------------------------------------------------------------------------------------------------------------------------------------------------------------------------------------------------------------------------------------------------------------------------------------------------------------------------------------------------------------------------------------------------------------------------------------------------------------------------------------------------------------------------------------------------------------------------------------------------------------------------------------------------------------------------------------------------------------------------------------------------|--|
| <ul> <li>Let to Note Stonehouse Limited (t/a Note UK)</li> <li>Renewed 5 year lease from October 2023 (subject to mutual option)</li> <li>Tenant in occupation since 2004</li> <li>Approximately 8,270 sq ft on a site area of 0.64 acres (0.26 ha)</li> <li>Low site coverage of 22%</li> <li>Strategically situated in popular Industrial park where other occupiers include Phinia, Chappell Engineering, Renishaw Plc, BorgWarner Technologies and Stock 'N Lock Self Storage</li> </ul> |                                                                                                                                                                                                                              | 9 miles south of Gloucester, 32 miles north-east of Bristol<br>A38, A417, A419, M5 (Junction 13)<br>Stroud Railway Station<br>Bristol Airport                                                                                                                                  |                                                                                                                                                                                                                                                                                                                                                                                                                                                                                                                                                                                                                                                                                                                                                                                                                                                                                                                                                                                                                                                                                                                                                                                                                                                                                                                                                                                                                                                                                                                                                                                                                                                                                                                                                                                                                                                                                                                                                                                                                                                                                                                                |  |
| Auction<br>13th December 2023                                                                                                                                                                                                                                                                                                                                                                                                                                                                | A38, A419<br>Stroudwater<br>the Busines                                                                                                                                                                                      | and M5 (Junction 5). The property is strategically situated in<br>Business Park, on the north side of Brunel Way. Other occupiers on<br>s Park include Phinia, Chappell Engineering, Renishaw Plc,                                                                             | VAT is applicable to this lot. Completion Period Six Week Completion                                                                                                                                                                                                                                                                                                                                                                                                                                                                                                                                                                                                                                                                                                                                                                                                                                                                                                                                                                                                                                                                                                                                                                                                                                                                                                                                                                                                                                                                                                                                                                                                                                                                                                                                                                                                                                                                                                                                                                                                                                                           |  |
| ector Status<br>ndustrial/Warehouse Available                                                                                                                                                                                                                                                                                                                                                                                                                                                |                                                                                                                                                                                                                              |                                                                                                                                                                                                                                                                                |                                                                                                                                                                                                                                                                                                                                                                                                                                                                                                                                                                                                                                                                                                                                                                                                                                                                                                                                                                                                                                                                                                                                                                                                                                                                                                                                                                                                                                                                                                                                                                                                                                                                                                                                                                                                                                                                                                                                                                                                                                                                                                                                |  |
| Auction Venue<br>Live Streamed Auction                                                                                                                                                                                                                                                                                                                                                                                                                                                       | EPC<br>Band B                                                                                                                                                                                                                |                                                                                                                                                                                                                                                                                |                                                                                                                                                                                                                                                                                                                                                                                                                                                                                                                                                                                                                                                                                                                                                                                                                                                                                                                                                                                                                                                                                                                                                                                                                                                                                                                                                                                                                                                                                                                                                                                                                                                                                                                                                                                                                                                                                                                                                                                                                                                                                                                                |  |
| ;<br>;<br>;                                                                                                                                                                                                                                                                                                                                                                                                                                                                                  | r 2023 (subject to mutual option)<br>area of 0.64 acres (0.26 ha)<br>strial park where other occupiers<br>g, Renishaw Plc, BorgWarner<br>If Storage<br>Auction<br>13th December 2023<br>Status<br>Available<br>Auction Venue | r 2023 (subject to mutual option)<br>area of 0.64 acres (0.26 ha)<br>Air<br>strial park where other occupiers<br>g, Renishaw Plc, BorgWarner<br>If Storage<br>Auction<br>13th December 2023<br>Stroudwater<br>the Busines<br>BorgWarne<br>Tenure<br>Status<br>Available<br>EPC | r 2023 (subject to mutual option) r 2023 r 202 r 2 |  |