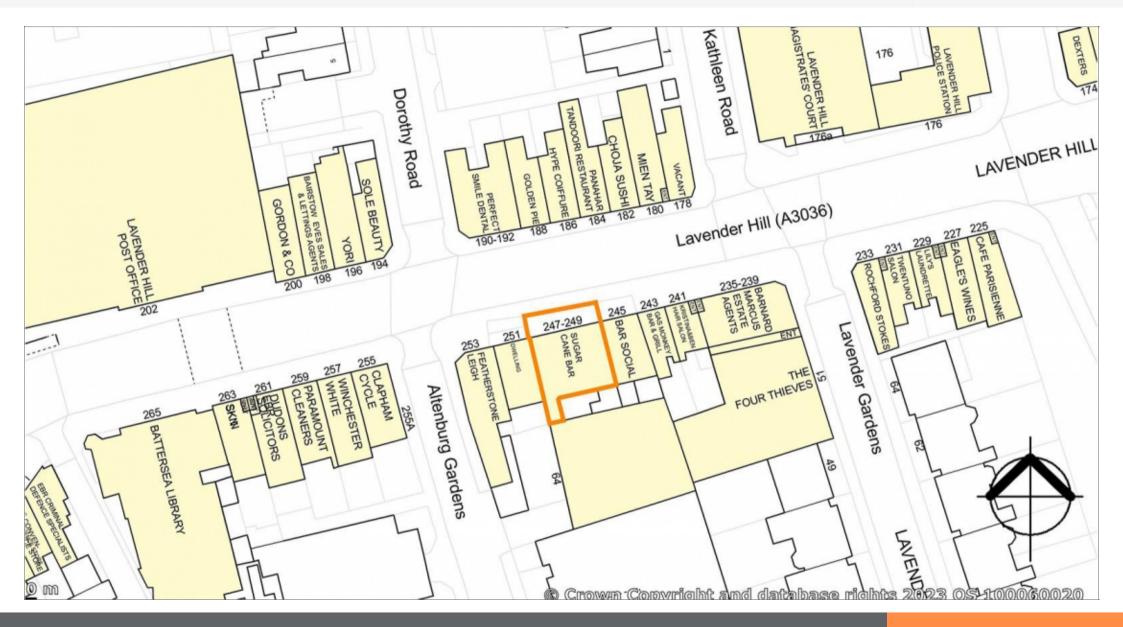

#### **Property Information**

| <ul> <li>Freehold Bar/Restaurant Investment</li> <li>Bar let until 2028 t/a Sugar Cane Bar</li> <li>Comprises a Ground and Lower Ground Bar &amp; 6 Flats</li> <li>Fashionable South-West London Location</li> <li>500m from Clapham Junction Railway Station</li> <li>Close to Clapham Common and Battersea Park</li> <li>Nearby occupiers include JD Wetherspoon, Travelodge, Pizza Express, Whole Foods, TK Maxx and KFC</li> </ul> |                                      | Location                                                                                                                                                               |                                                                                                                                                                                                                                                                                                                                                                                               | Description                                                                                                                                                                                                                     |  |  |
|----------------------------------------------------------------------------------------------------------------------------------------------------------------------------------------------------------------------------------------------------------------------------------------------------------------------------------------------------------------------------------------------------------------------------------------|--------------------------------------|------------------------------------------------------------------------------------------------------------------------------------------------------------------------|-----------------------------------------------------------------------------------------------------------------------------------------------------------------------------------------------------------------------------------------------------------------------------------------------------------------------------------------------------------------------------------------------|---------------------------------------------------------------------------------------------------------------------------------------------------------------------------------------------------------------------------------|--|--|
|                                                                                                                                                                                                                                                                                                                                                                                                                                        |                                      | Miles 3 miles south-west of Central London, 400 metres to Clapham<br>Common, Less than 1 miles south of Battersea Park, 750<br>metres east of Clapham Junction Station |                                                                                                                                                                                                                                                                                                                                                                                               | The property comprises a substantial ground and lower ground floor commercia<br>unit trading as a bar with ancillary accommodation. The three upper floors<br>comprises two flats each which have been sold off on long leases. |  |  |
|                                                                                                                                                                                                                                                                                                                                                                                                                                        |                                      | Roads                                                                                                                                                                  | A3, A3220, A3205                                                                                                                                                                                                                                                                                                                                                                              |                                                                                                                                                                                                                                 |  |  |
|                                                                                                                                                                                                                                                                                                                                                                                                                                        |                                      | Rail                                                                                                                                                                   | 450m from Clapham Junction Railway Station                                                                                                                                                                                                                                                                                                                                                    | VAT                                                                                                                                                                                                                             |  |  |
|                                                                                                                                                                                                                                                                                                                                                                                                                                        |                                      | Air                                                                                                                                                                    | London City Airport, London Heathrow Airport, London Gatwick<br>Airport                                                                                                                                                                                                                                                                                                                       | VAT is not applicable to this lot.                                                                                                                                                                                              |  |  |
| <b>Lot</b><br>14                                                                                                                                                                                                                                                                                                                                                                                                                       | Auction 13th December 2023           | Situation                                                                                                                                                              |                                                                                                                                                                                                                                                                                                                                                                                               | Completion Period                                                                                                                                                                                                               |  |  |
| Rent<br>£81,200 per Annum Exclusive                                                                                                                                                                                                                                                                                                                                                                                                    | Status<br>Available<br>Auction Venue | is prominer<br>heart of Cla<br>Clapham J<br>Travelodge                                                                                                                 | a popular and fashionable South West London suburb. The property<br>htty located on the south side of the busy Lavender Hill (A3036), in the<br>apham. The Property benefits from being approximately 500m from<br>unction Railway Station. Nearby occupiers include JD Wetherspoon,<br>p. Pizza Express, Whole Foods, TK Maxx, KFC and an eclectic mix of<br>tt bars, restaurants and shops. | Six Week Completion                                                                                                                                                                                                             |  |  |
| High Street Retail/Residential                                                                                                                                                                                                                                                                                                                                                                                                         | Live Streamed Auction                | macpende                                                                                                                                                               |                                                                                                                                                                                                                                                                                                                                                                                               |                                                                                                                                                                                                                                 |  |  |
|                                                                                                                                                                                                                                                                                                                                                                                                                                        |                                      | Tenure                                                                                                                                                                 |                                                                                                                                                                                                                                                                                                                                                                                               |                                                                                                                                                                                                                                 |  |  |