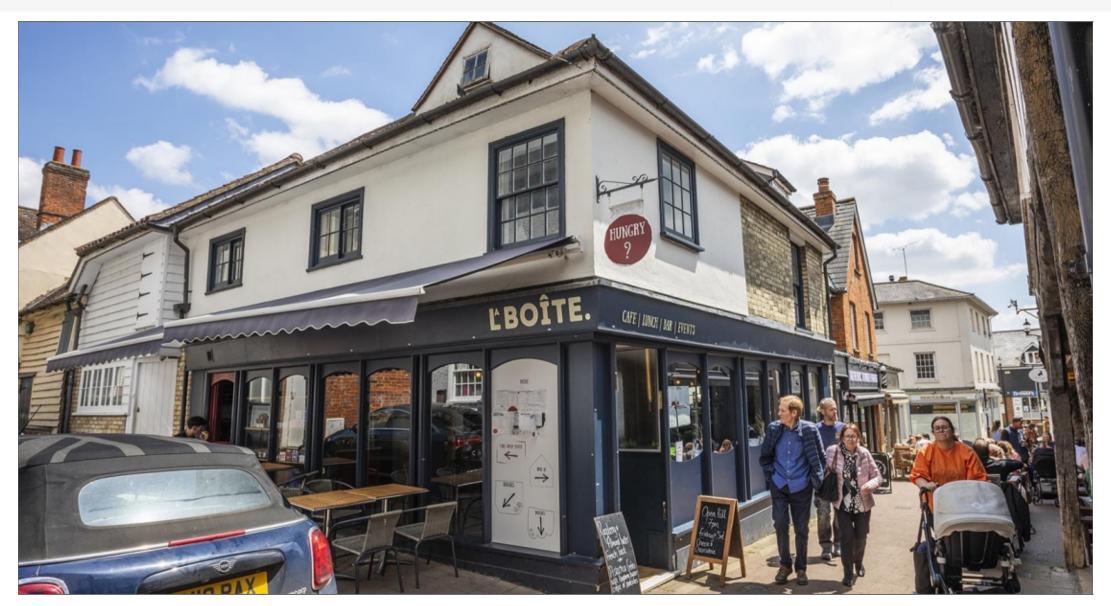

#### Situation

Saffron Walden is an affluent, attractive and historic Market Town located some 46 miles north-east of London. The property is situated in the centre of Saffron Walden on the pedestrianised Cross Street, a thoroughfare between King Street and Hill Street, with nearby occupiers including Waitrose, Boots, Oxfam, Starbucks, Superdrug and an eclectic mix of local retailers.

### **Description**

The property comprises a ground floor café with ancillary accommodation on the first floor.