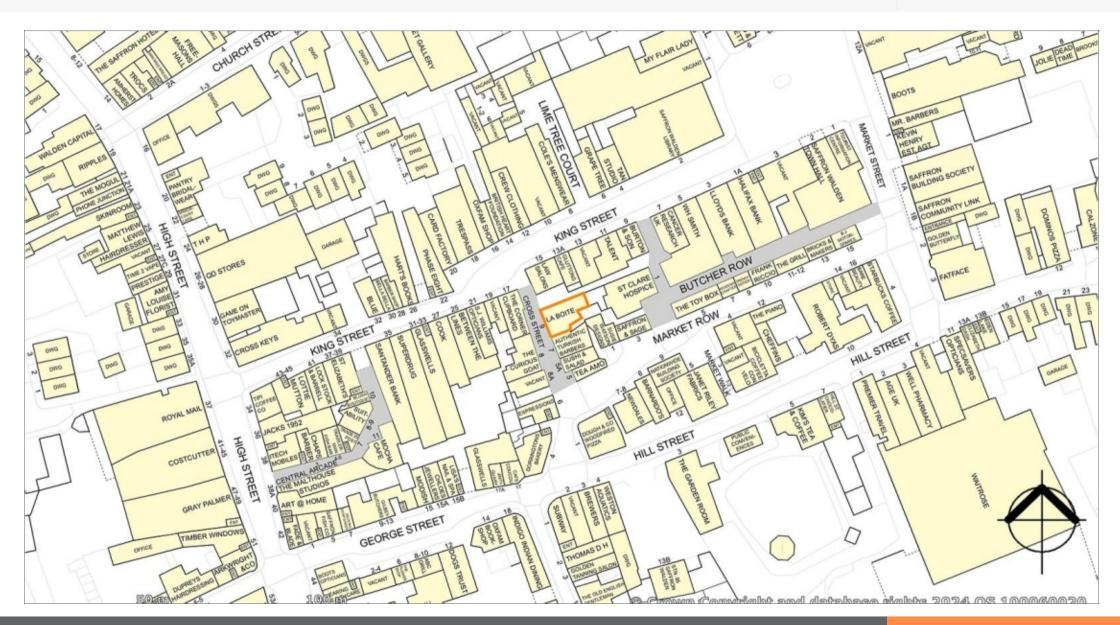

#### Situation

Saffron Walden is an affluent, attractive and historic Market Town located some 46 miles north-east of London. The property is situated in the centre of Saffron Walden on the pedestrianised Cross Street, a thoroughfare between King Street and Hill Street, with nearby occupiers including Waitrose, Boots, Oxfam, Starbucks, Superdrug and an eclectic mix of local retailers.