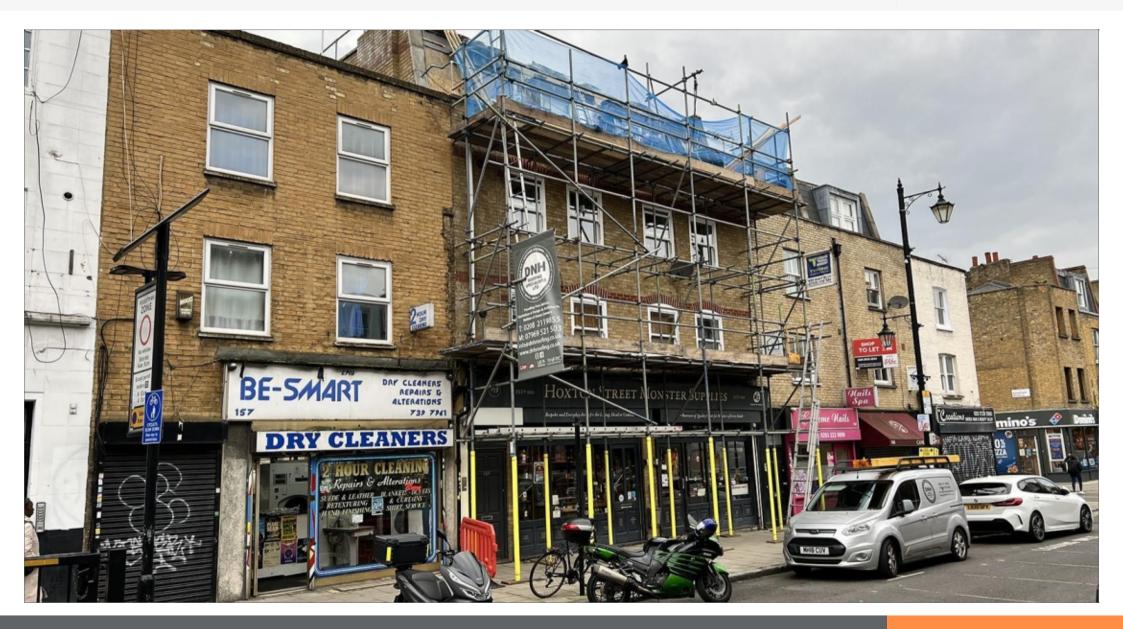

(5) There has been water ingress from a small area of flat roof at the rear of the property, The managing agents acting for the Freeholder have arranged for a contractor to repair the flat roof. Scaffolding is now in place for these works.