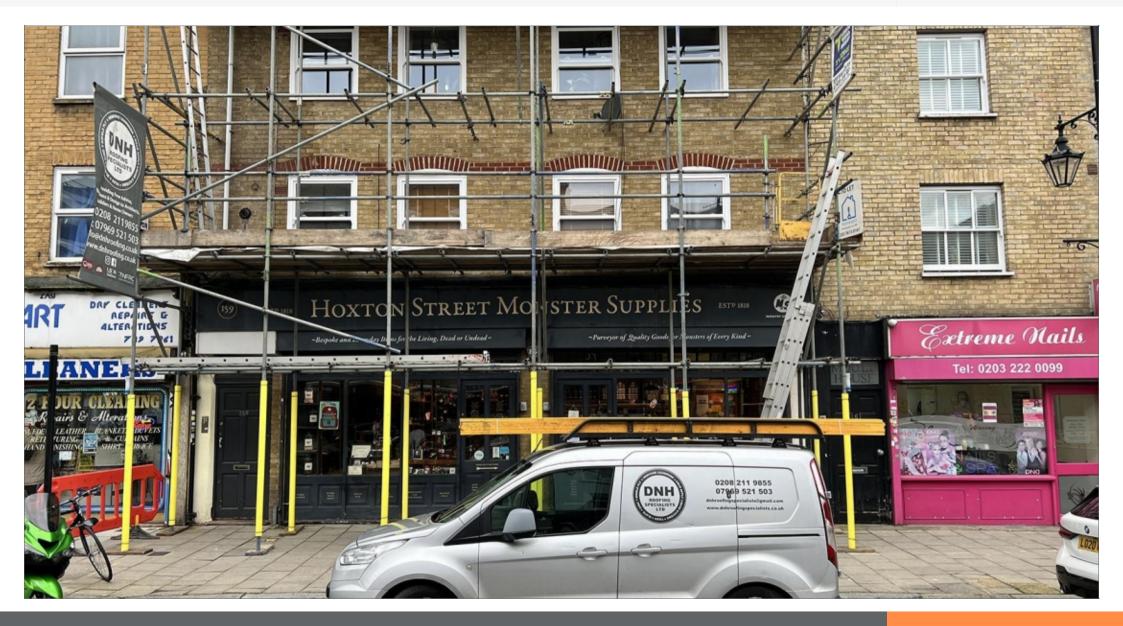

(5) There has been water ingress from a small area of flat roof at the rear of the property, The managing agents acting for the Freeholder have arranged for a contractor to repair the flat roof. Scaffolding is now in place for these works.