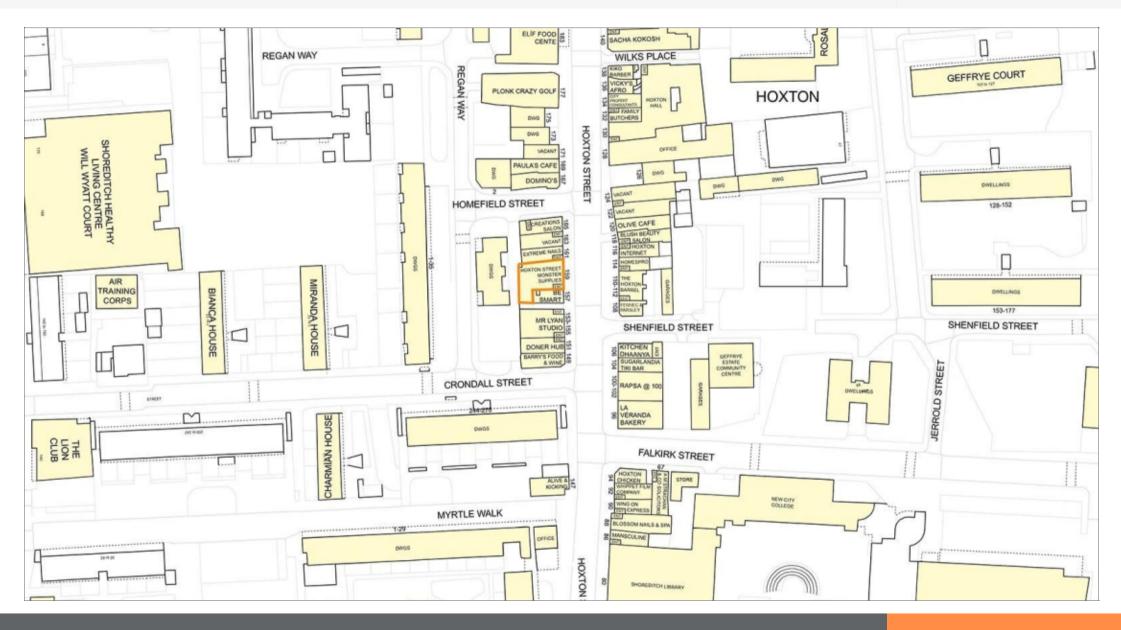

### **Property Information**

| Central London Retail Investment                                                                                                                                                                                                                                                                                                                                                                                                                                               |                                                                  | Location                                                                                                                                                                                                                                                                                                                                                                                                                                                                                                                                                                                           |                                                                                                                                                                                                                         | Description                                                                                                                                                                                                         |  |  |
|--------------------------------------------------------------------------------------------------------------------------------------------------------------------------------------------------------------------------------------------------------------------------------------------------------------------------------------------------------------------------------------------------------------------------------------------------------------------------------|------------------------------------------------------------------|----------------------------------------------------------------------------------------------------------------------------------------------------------------------------------------------------------------------------------------------------------------------------------------------------------------------------------------------------------------------------------------------------------------------------------------------------------------------------------------------------------------------------------------------------------------------------------------------------|-------------------------------------------------------------------------------------------------------------------------------------------------------------------------------------------------------------------------|---------------------------------------------------------------------------------------------------------------------------------------------------------------------------------------------------------------------|--|--|
| <ul> <li>Comprises a Double-Fronted Shop Unit</li> <li>Let to The Ministry of Stories (a registered Charity) until 2031 (subject to option)</li> <li>Rent Increases in line with the Retail Price Index in 2028,2029 and 2030</li> <li>Situated in a Fashionable Central London Suburb</li> <li>Approximately 1 Mile North of the City of London</li> <li>Mixed-Use Area with Nearby Occupiers Including Domino's, Poundland and an Eclectic Mix of Local Retailers</li> </ul> |                                                                  | Miles<br>Roads<br>Rail<br>Air<br>Situation                                                                                                                                                                                                                                                                                                                                                                                                                                                                                                                                                         | 1 mile north of the City of London, 4 miles west of Stratford &<br>Queen Elizabeth Olympic Park<br>A10, A501, A1208<br>London Liverpool Street, Hoxton Overground<br>London City, Heathrow, Stansted & Gatwick Airports | The property comprises a double fronted ground floor retail unit that forms part of<br>a larger building containing residential flats. The property also benefits from<br>access to the rear from Regan Way.<br>VAT |  |  |
| <ul> <li>VAT-Free Investment</li> <li>Lot         <ol> <li>Rent</li> <li>£36,000 per Annum Exclusive</li> </ol> </li> <li>Sector</li> </ul>                                                                                                                                                                                                                                                                                                                                    | Auction<br>9th July 2024<br>Status<br>Available<br>Auction Venue | Hoxton is a popular and fashionable Central London suburb situated<br>approximately 1 mile north of the City of London. The property is situated on the<br>west side of Hoxton Street between Crondall Street and Homefield Street. The<br>immediate locality is a mixed Residential and Commercial area with Hoxton<br>Library, Hoxton Hall, Access Creative College all nearby and neighbouring<br>occupiers including Domino's, Poundland and an eclectic range of local retailers.<br>The busy Hoxton Street Market is hosted every Saturday, which is the oldest<br>street market in Hackney. |                                                                                                                                                                                                                         | Completion Period<br>Six Week Completion                                                                                                                                                                            |  |  |
| High Street Retail                                                                                                                                                                                                                                                                                                                                                                                                                                                             | Live Streamed Auction                                            | 0                                                                                                                                                                                                                                                                                                                                                                                                                                                                                                                                                                                                  | ehold. Held for a term of 125 years from 23/05/2001 at a fixed rent of um exclusive.                                                                                                                                    |                                                                                                                                                                                                                     |  |  |
|                                                                                                                                                                                                                                                                                                                                                                                                                                                                                |                                                                  | Band C                                                                                                                                                                                                                                                                                                                                                                                                                                                                                                                                                                                             |                                                                                                                                                                                                                         |                                                                                                                                                                                                                     |  |  |