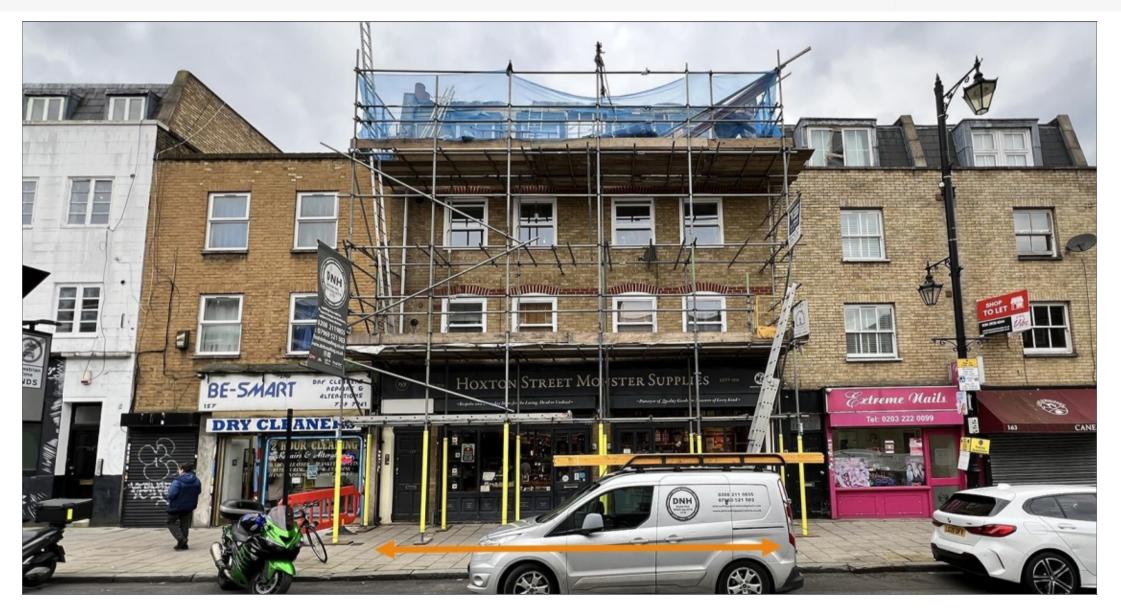

(5) There has been water ingress from a small area of flat roof at the rear of the property, The managing agents acting for the Freeholder have arranged for a contractor to repair the flat roof. Scaffolding is now in place for these works.