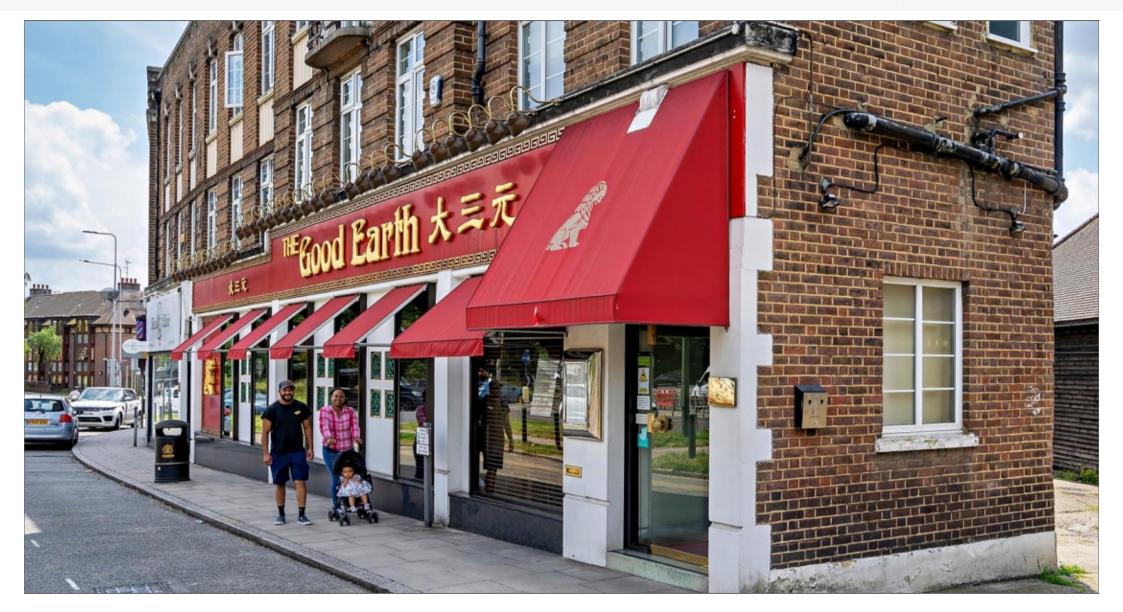

#### **Property Information**

| <ul> <li>Freehold London Restaurant and Residential Investment</li> <li>Entirely Let to Sun GE Limited (t/a The Good Earth)</li> <li>Tenant in Occupation Since 1981</li> <li>The Good Earth Trades from 7 Affluent London Locations and Surrey</li> <li>In the Same Ownership for Nearly 50 Years</li> <li>Nearby Occupiers Include GAIL's Bakery, Pizza Express, Prezzo, Londis and Boots</li> </ul> |                       | Location                      |                                                                                                                                                                                            | Description The property comprises a restaurant on the ground and first floors and 2 x Three Bedroom self-contained residential flats on the second floor. The property also benefits from approximately 8 car parking spaces to the rear. VAT |  |  |
|--------------------------------------------------------------------------------------------------------------------------------------------------------------------------------------------------------------------------------------------------------------------------------------------------------------------------------------------------------------------------------------------------------|-----------------------|-------------------------------|--------------------------------------------------------------------------------------------------------------------------------------------------------------------------------------------|------------------------------------------------------------------------------------------------------------------------------------------------------------------------------------------------------------------------------------------------|--|--|
|                                                                                                                                                                                                                                                                                                                                                                                                        |                       | Miles<br>Roads<br>Rail<br>Air | 10 miles north-west of Central London, 3 miles north of the north<br>circular, 5 miles south of the M25<br>A1, M1, M25<br>Mill Hill Broadway (Thameslink)<br>London Luton, London Heathrow |                                                                                                                                                                                                                                                |  |  |
| VAT-Free Investment                                                                                                                                                                                                                                                                                                                                                                                    |                       | Situation                     |                                                                                                                                                                                            | VAT is not applicable to this lot.                                                                                                                                                                                                             |  |  |
| Lot                                                                                                                                                                                                                                                                                                                                                                                                    | Auction               |                               |                                                                                                                                                                                            |                                                                                                                                                                                                                                                |  |  |
| 8                                                                                                                                                                                                                                                                                                                                                                                                      | 9th July 2024         | miles north-                  | opular and affluent North London suburb, is located approximately 10<br>west of Central London. The property is prominently situated on The                                                |                                                                                                                                                                                                                                                |  |  |
| Rent                                                                                                                                                                                                                                                                                                                                                                                                   | Status                |                               | Mill Hill's main shopping destination, just off the junction with Mill Hill<br>ndabout. Nearby occupiers include GAIL's Bakery, Pizza Express,                                             |                                                                                                                                                                                                                                                |  |  |
| £115,000 per Annum Exclusive                                                                                                                                                                                                                                                                                                                                                                           | Available             |                               | ndis, Boots and an eclectic mix of local retailers.                                                                                                                                        |                                                                                                                                                                                                                                                |  |  |
| Sector                                                                                                                                                                                                                                                                                                                                                                                                 | Auction Venue         | Tenure                        |                                                                                                                                                                                            |                                                                                                                                                                                                                                                |  |  |
| Restaurant                                                                                                                                                                                                                                                                                                                                                                                             | Live Streamed Auction |                               |                                                                                                                                                                                            |                                                                                                                                                                                                                                                |  |  |

(3) The Good Earth is a popular chain of Chinese restaurants with sites in Esher, Wandsworth, Knightsbridge, Mill Hill, Swiss Cottage, Battersea, Richmond and Wimbledon (www.goodearthgroup.co.uk)

For sale by Auction on 9th July 2024 (unless sold or withdrawn prior)