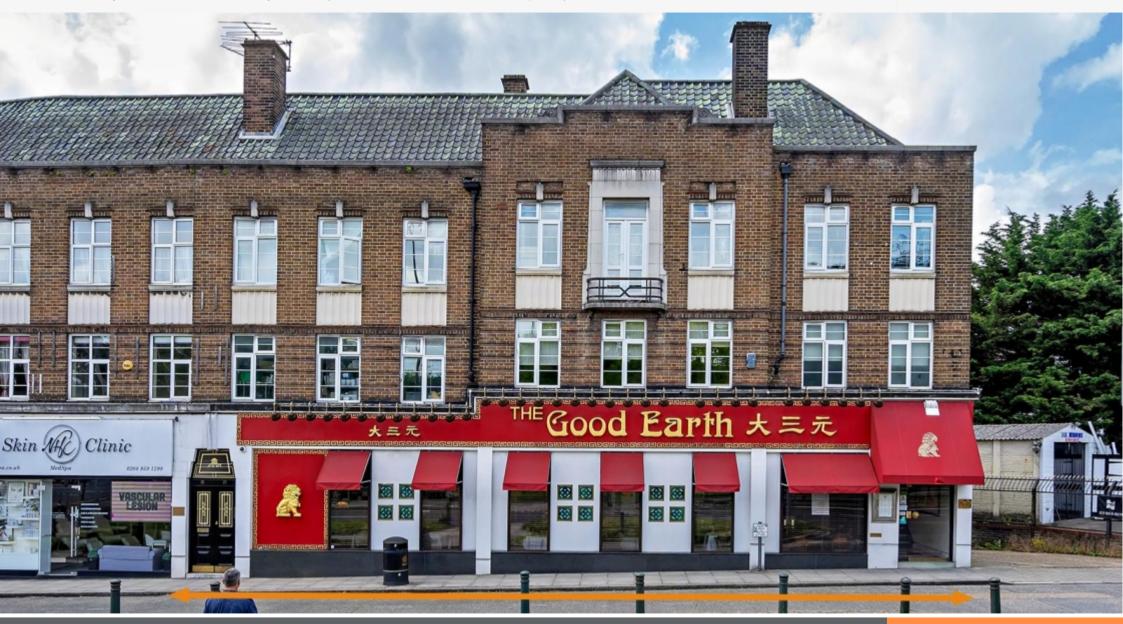

#### **Property Information**

| <ul> <li>Freehold London Restaurant and Residential Investment</li> <li>Entirely Let to Sun GE Limited (t/a The Good Earth)</li> <li>Tenant in Occupation Since 1981</li> <li>The Good Earth Trades from 7 Affluent London Locations and Surrey</li> <li>In the Same Ownership for Nearly 50 Years</li> <li>Nearby Occupiers Include GAIL's Bakery, Pizza Express, Prezzo, Londis and Boots</li> </ul> |                       | Location                      |                                                                                                                                                                                            | Description The property comprises a restaurant on the ground and first floors and 2 x Three Bedroom self-contained residential flats on the second floor. The property also benefits from approximately 8 car parking spaces to the rear. VAT |  |  |
|--------------------------------------------------------------------------------------------------------------------------------------------------------------------------------------------------------------------------------------------------------------------------------------------------------------------------------------------------------------------------------------------------------|-----------------------|-------------------------------|--------------------------------------------------------------------------------------------------------------------------------------------------------------------------------------------|------------------------------------------------------------------------------------------------------------------------------------------------------------------------------------------------------------------------------------------------|--|--|
|                                                                                                                                                                                                                                                                                                                                                                                                        |                       | Miles<br>Roads<br>Rail<br>Air | 10 miles north-west of Central London, 3 miles north of the north<br>circular, 5 miles south of the M25<br>A1, M1, M25<br>Mill Hill Broadway (Thameslink)<br>London Luton, London Heathrow |                                                                                                                                                                                                                                                |  |  |
| VAT-Free Investment                                                                                                                                                                                                                                                                                                                                                                                    |                       | Situation                     |                                                                                                                                                                                            | VAT is not applicable to this lot.                                                                                                                                                                                                             |  |  |
| Lot                                                                                                                                                                                                                                                                                                                                                                                                    | Auction               |                               |                                                                                                                                                                                            |                                                                                                                                                                                                                                                |  |  |
| 8                                                                                                                                                                                                                                                                                                                                                                                                      | 9th July 2024         | miles north-                  | opular and affluent North London suburb, is located approximately 10<br>west of Central London. The property is prominently situated on The                                                |                                                                                                                                                                                                                                                |  |  |
| Rent                                                                                                                                                                                                                                                                                                                                                                                                   | Status                |                               | Mill Hill's main shopping destination, just off the junction with Mill Hill<br>ndabout. Nearby occupiers include GAIL's Bakery, Pizza Express,                                             |                                                                                                                                                                                                                                                |  |  |
| £115,000 per Annum Exclusive                                                                                                                                                                                                                                                                                                                                                                           | Available             |                               | ndis, Boots and an eclectic mix of local retailers.                                                                                                                                        |                                                                                                                                                                                                                                                |  |  |
| Sector                                                                                                                                                                                                                                                                                                                                                                                                 | Auction Venue         | Tenure                        |                                                                                                                                                                                            |                                                                                                                                                                                                                                                |  |  |
| Restaurant                                                                                                                                                                                                                                                                                                                                                                                             | Live Streamed Auction |                               |                                                                                                                                                                                            |                                                                                                                                                                                                                                                |  |  |

(3) The Good Earth is a popular chain of Chinese restaurants with sites in Esher, Wandsworth, Knightsbridge, Mill Hill, Swiss Cottage, Battersea, Richmond and Wimbledon (www.goodearthgroup.co.uk)

For sale by Auction on 9th July 2024 (unless sold or withdrawn prior)