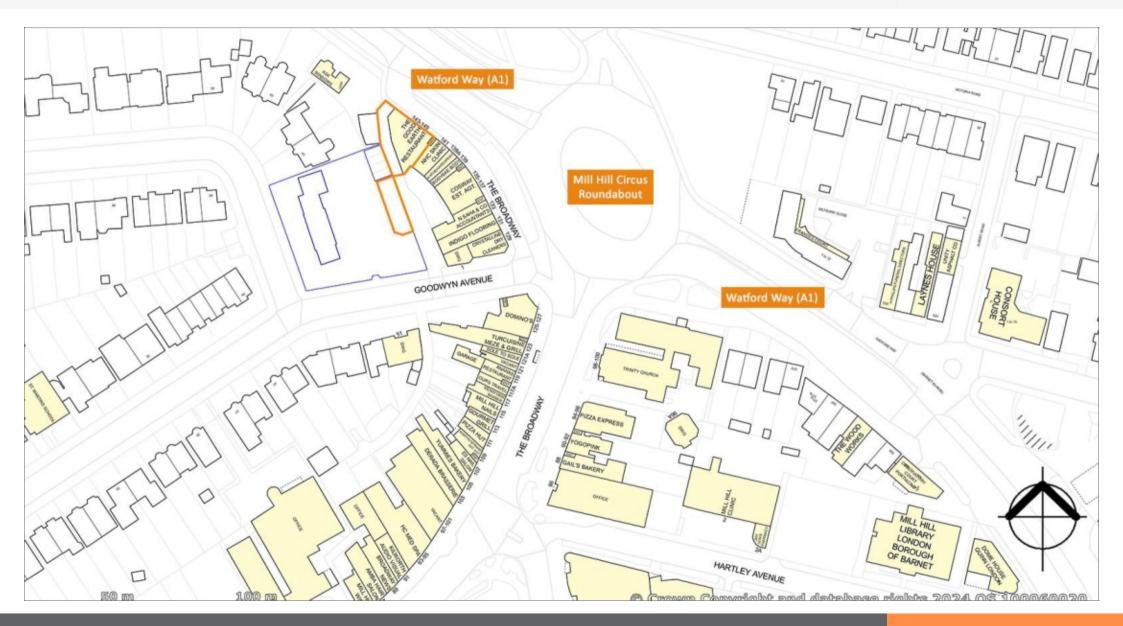

#### **Property Information**

| <ul> <li>Freehold London Restaurant and Residential Investment</li> <li>Entirely Let to Sun GE Limited (t/a The Good Earth)</li> <li>Tenant in Occupation Since 1981</li> <li>The Good Earth Trades from 7 Affluent London Locations and Surrey</li> <li>In the Same Ownership for Nearly 50 Years</li> <li>Nearby Occupiers Include GAIL's Bakery, Pizza Express, Prezzo, Londis and Boots</li> </ul> |                       | Location                      |                                                                                                                                                                                            | Description The property comprises a restaurant on the ground and first floors and 2 x Three Bedroom self-contained residential flats on the second floor. The property also benefits from approximately 8 car parking spaces to the rear. VAT |  |  |
|--------------------------------------------------------------------------------------------------------------------------------------------------------------------------------------------------------------------------------------------------------------------------------------------------------------------------------------------------------------------------------------------------------|-----------------------|-------------------------------|--------------------------------------------------------------------------------------------------------------------------------------------------------------------------------------------|------------------------------------------------------------------------------------------------------------------------------------------------------------------------------------------------------------------------------------------------|--|--|
|                                                                                                                                                                                                                                                                                                                                                                                                        |                       | Miles<br>Roads<br>Rail<br>Air | 10 miles north-west of Central London, 3 miles north of the north<br>circular, 5 miles south of the M25<br>A1, M1, M25<br>Mill Hill Broadway (Thameslink)<br>London Luton, London Heathrow |                                                                                                                                                                                                                                                |  |  |
| VAT-Free Investment                                                                                                                                                                                                                                                                                                                                                                                    |                       | Situation                     |                                                                                                                                                                                            | VAT is not applicable to this lot.                                                                                                                                                                                                             |  |  |
| Lot                                                                                                                                                                                                                                                                                                                                                                                                    | Auction               |                               |                                                                                                                                                                                            |                                                                                                                                                                                                                                                |  |  |
| 8                                                                                                                                                                                                                                                                                                                                                                                                      | 9th July 2024         | miles north-                  | opular and affluent North London suburb, is located approximately 10<br>west of Central London. The property is prominently situated on The                                                |                                                                                                                                                                                                                                                |  |  |
| Rent                                                                                                                                                                                                                                                                                                                                                                                                   | Status                |                               | Mill Hill's main shopping destination, just off the junction with Mill Hill<br>ndabout. Nearby occupiers include GAIL's Bakery, Pizza Express,                                             |                                                                                                                                                                                                                                                |  |  |
| £115,000 per Annum Exclusive                                                                                                                                                                                                                                                                                                                                                                           | Available             |                               | ndis, Boots and an eclectic mix of local retailers.                                                                                                                                        |                                                                                                                                                                                                                                                |  |  |
| Sector                                                                                                                                                                                                                                                                                                                                                                                                 | Auction Venue         | Tenure                        |                                                                                                                                                                                            |                                                                                                                                                                                                                                                |  |  |
| Restaurant                                                                                                                                                                                                                                                                                                                                                                                             | Live Streamed Auction |                               |                                                                                                                                                                                            |                                                                                                                                                                                                                                                |  |  |