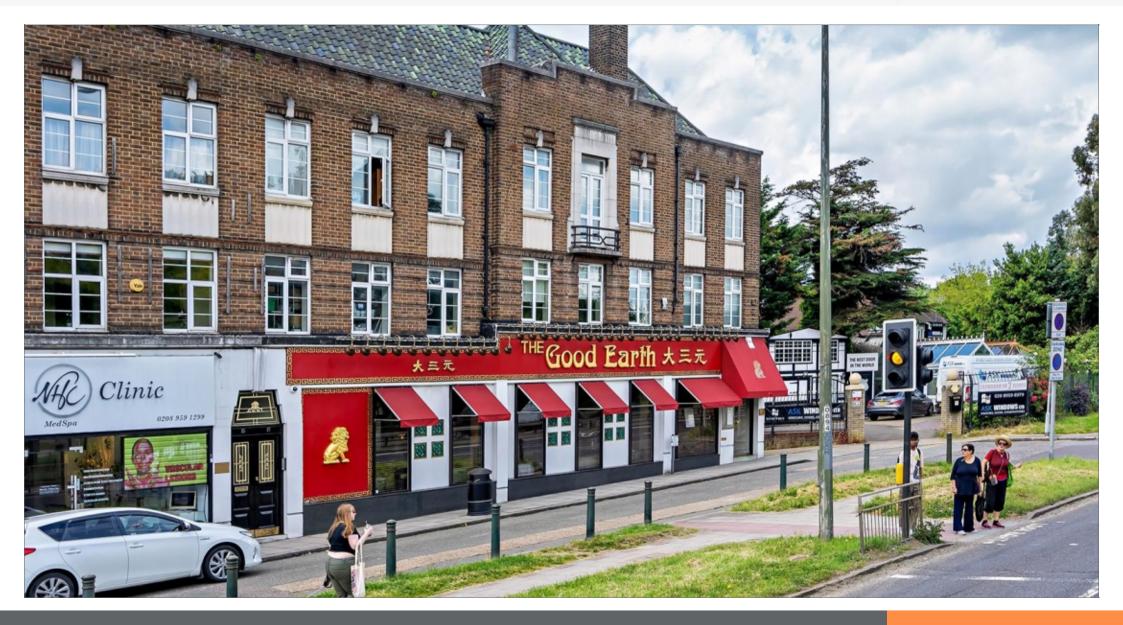

#### **Property Information**

| <ul> <li>Freehold London Restaurant and Residential Investment</li> <li>Entirely Let to Sun GE Limited (t/a The Good Earth)</li> <li>Tenant in Occupation Since 1981</li> <li>The Good Earth Trades from 7 Affluent London Locations and Surrey</li> <li>In the Same Ownership for Nearly 50 Years</li> <li>Nearby Occupiers Include GAIL's Bakery, Pizza Express, Prezzo, Londis and Boots</li> </ul> |                       | Location                      |                                                                                                                                                                                            | Description The property comprises a restaurant on the ground and first floors and 2 x Three Bedroom self-contained residential flats on the second floor. The property also benefits from approximately 8 car parking spaces to the rear. VAT |  |  |
|--------------------------------------------------------------------------------------------------------------------------------------------------------------------------------------------------------------------------------------------------------------------------------------------------------------------------------------------------------------------------------------------------------|-----------------------|-------------------------------|--------------------------------------------------------------------------------------------------------------------------------------------------------------------------------------------|------------------------------------------------------------------------------------------------------------------------------------------------------------------------------------------------------------------------------------------------|--|--|
|                                                                                                                                                                                                                                                                                                                                                                                                        |                       | Miles<br>Roads<br>Rail<br>Air | 10 miles north-west of Central London, 3 miles north of the north<br>circular, 5 miles south of the M25<br>A1, M1, M25<br>Mill Hill Broadway (Thameslink)<br>London Luton, London Heathrow |                                                                                                                                                                                                                                                |  |  |
| VAT-Free Investment                                                                                                                                                                                                                                                                                                                                                                                    |                       | Situation                     |                                                                                                                                                                                            | VAT is not applicable to this lot.                                                                                                                                                                                                             |  |  |
| Lot                                                                                                                                                                                                                                                                                                                                                                                                    | Auction               |                               |                                                                                                                                                                                            |                                                                                                                                                                                                                                                |  |  |
| 8                                                                                                                                                                                                                                                                                                                                                                                                      | 9th July 2024         | miles north-                  | opular and affluent North London suburb, is located approximately 10<br>west of Central London. The property is prominently situated on The                                                |                                                                                                                                                                                                                                                |  |  |
| Rent                                                                                                                                                                                                                                                                                                                                                                                                   | Status                |                               | Mill Hill's main shopping destination, just off the junction with Mill Hill<br>ndabout. Nearby occupiers include GAIL's Bakery, Pizza Express,                                             |                                                                                                                                                                                                                                                |  |  |
| £115,000 per Annum Exclusive                                                                                                                                                                                                                                                                                                                                                                           | Available             |                               | ndis, Boots and an eclectic mix of local retailers.                                                                                                                                        |                                                                                                                                                                                                                                                |  |  |
| Sector                                                                                                                                                                                                                                                                                                                                                                                                 | Auction Venue         | Tenure                        |                                                                                                                                                                                            |                                                                                                                                                                                                                                                |  |  |
| Restaurant                                                                                                                                                                                                                                                                                                                                                                                             | Live Streamed Auction |                               |                                                                                                                                                                                            |                                                                                                                                                                                                                                                |  |  |

(3) The Good Earth is a popular chain of Chinese restaurants with sites in Esher, Wandsworth, Knightsbridge, Mill Hill, Swiss Cottage, Battersea, Richmond and Wimbledon (www.goodearthgroup.co.uk)

For sale by Auction on 9th July 2024 (unless sold or withdrawn prior)