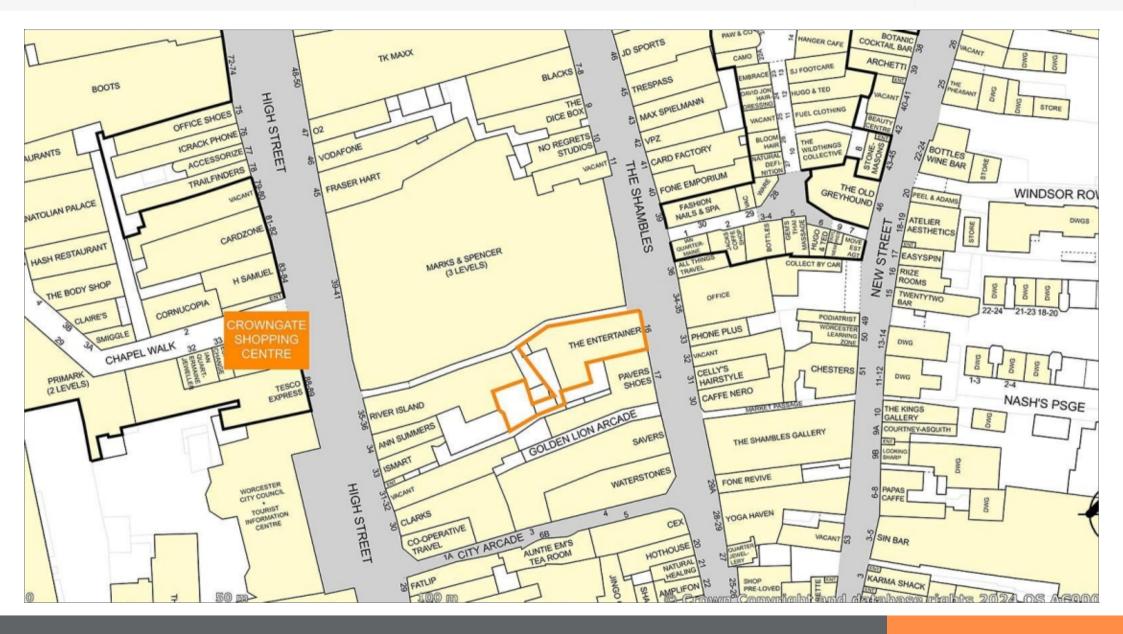

#### **Property Information**

| Freehold Retail Investment                                                                                                                                                     |                                        | Location                                                                                                                                                                                                                                                                                                               | Description                                                                  |  |
|--------------------------------------------------------------------------------------------------------------------------------------------------------------------------------|----------------------------------------|------------------------------------------------------------------------------------------------------------------------------------------------------------------------------------------------------------------------------------------------------------------------------------------------------------------------|------------------------------------------------------------------------------|--|
| <ul> <li>Let to The Entertainer (Amersham) Limited</li> <li>Recently completed 5-year lease extension from February 2025 (No</li> </ul>                                        |                                        | Miles22 miles south west of Birmingham, 22 miles north of GloucesterRoadsA38, A44, M5 (Junction 7)                                                                                                                                                                                                                     | The property comprises a large shop arranged on the ground and first floors. |  |
| <ul> <li>breaks)</li> <li>Large shop - approximately 4,926 sq ft (457.63 sq m)</li> <li>Adjacent to Marks &amp; Spencer and close to Tesco Express, Boots the</li> </ul>       |                                        | Rail         Worcester Foregate Street, Worcester Shrub Hill           Air         Birmingham Airport                                                                                                                                                                                                                  | VAT                                                                          |  |
| <ul> <li>Chemist, Superdrug, Caffè Nero, Costa, Waterstones and WHSmith</li> <li>Prominent pedestrianised City Centre location, close to The Guildhall of Worcester</li> </ul> |                                        | Situation                                                                                                                                                                                                                                                                                                              | VAT is applicable to this lot.                                               |  |
| •                                                                                                                                                                              |                                        | The property is prominently situated on the west side of the pedestrianised The                                                                                                                                                                                                                                        | Completion Period                                                            |  |
| Lot<br>39                                                                                                                                                                      | Auction<br>25th September 2024         | Shambles, which runs parallel to High Street, where The Guildhall of Worcester<br>and Cathedral Square Shopping Centre are located. Marks & Spencer is<br>adjacent to the subject property with nearby retailers including Tesco Express,<br>Boots the Chemist, Superdrug, Caffè Nero, Costa, Waterstones and WHSmith. | Six Week Completion                                                          |  |
| Rent<br>£85,000 per Annum Exclusive<br>reducing to £53,200 p.a.x. on 01/02/2025 (2)                                                                                            |                                        | Tenure                                                                                                                                                                                                                                                                                                                 |                                                                              |  |
| <mark>Sector</mark><br>High Street Retail                                                                                                                                      | Status<br>Available                    | Freehold.                                                                                                                                                                                                                                                                                                              |                                                                              |  |
| ngnoteetretai                                                                                                                                                                  |                                        | EPC                                                                                                                                                                                                                                                                                                                    |                                                                              |  |
|                                                                                                                                                                                | Auction Venue<br>Live Streamed Auction | The EPC will be available to view online in the solicitor's legal pack.                                                                                                                                                                                                                                                |                                                                              |  |
|                                                                                                                                                                                |                                        |                                                                                                                                                                                                                                                                                                                        |                                                                              |  |