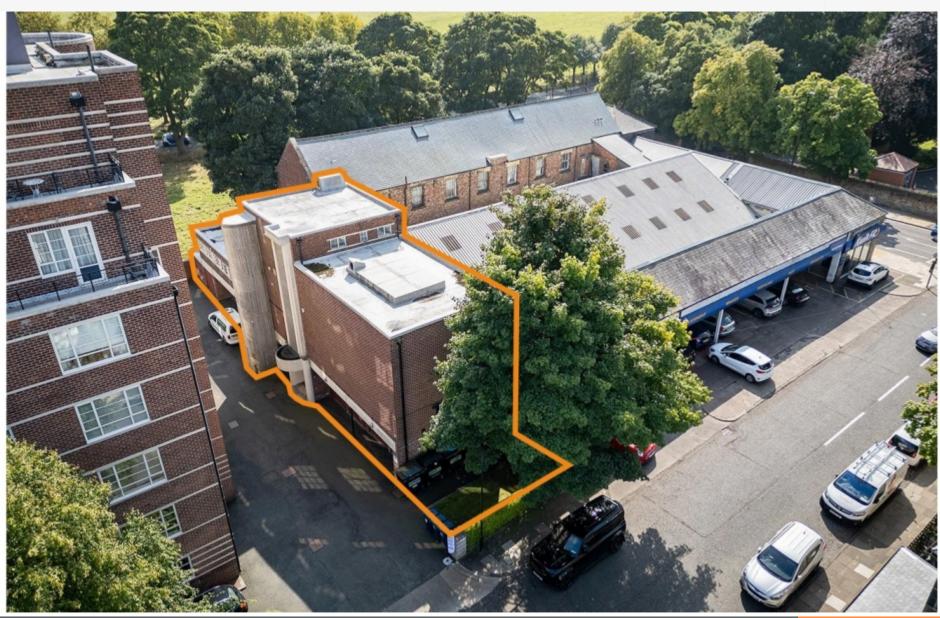

#### Freehold Mixed-Use Investment in Affluent Newcastle Suburb

- Comprises an Indoor Golf Driving Range & Studio, a large separatelyaccessed 2-bed residential flat and 11 garages (5 let to individuals, 4 vacant & 2 let within golf studio lease)
- Golf Studio let to The Golfhub Ltd until February 2025
- Flat let on AST (circa 900 sq ft)
- Development/Change of Use Potential (subject to usual consents)
- Affluent Newcastle suburb
- Overlooking Town Moor and adjacent to Kwik Fit, Dukes Moor Garage and Hii Club Gymnasium
- VAT-free investment

#### Situation

The property is situated on the south side of Westfield, close to Kenton Road and Montagu Avenue, in the heart of Gosforth, an affluent suburb of Newcastle-upon-Tyne, approximately 2 miles north of the City Centre. The property benefits from excellent communication links being close to both Ilford Road and West Jesmond Underground Stations and surrounding the property is a Kwik Fit, Dukes Moor Garage and Hii Club Gymnasium.

#### **Description**

The property comprises an indoor golf driving range & studio arranged on the part first, second and third floors, a separately-accessed 2-bed residential flat arranged on the first floor and 11 garages arranged on the ground floor.