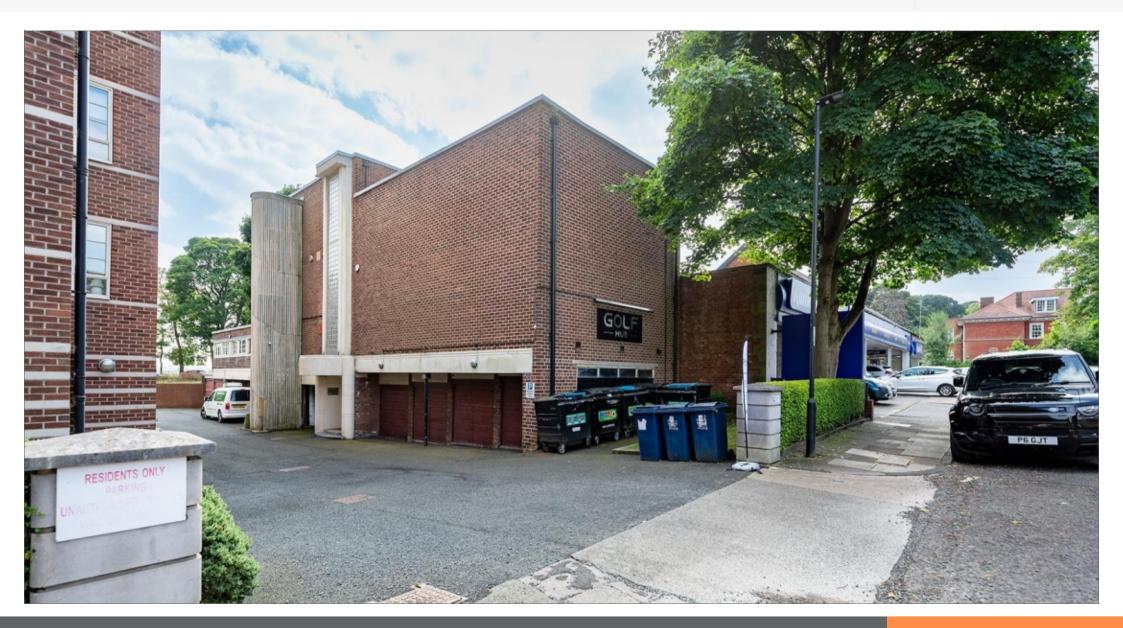

#### Freehold Mixed-Use Investment in Affluent Newcastle Suburb

- Comprises an Indoor Golf Driving Range & Studio, a large separatelyaccessed 2-bed residential flat and 11 garages (5 let to individuals, 4 vacant & 2 let within golf studio lease)
- Golf Studio let to The Golfhub Ltd until February 2025
- Flat let on AST (circa 900 sq ft)
- Development/Change of Use Potential (subject to usual consents)
- Affluent Newcastle suburb
- Overlooking Town Moor and adjacent to Kwik Fit, Dukes Moor Garage and Hii Club Gymnasium
- VAT-free investment

#### Situation

The property is situated on the south side of Westfield, close to Kenton Road and Montagu Avenue, in the heart of Gosforth, an affluent suburb of Newcastle-upon-Tyne, approximately 2 miles north of the City Centre. The property benefits from excellent communication links being close to both Ilford Road and West Jesmond Underground Stations and surrounding the property is a Kwik Fit, Dukes Moor Garage and Hii Club Gymnasium.

#### **Description**

The property comprises an indoor golf driving range & studio arranged on the part first, second and third floors, a separately-accessed 2-bed residential flat arranged on the first floor and 11 garages arranged on the ground floor.