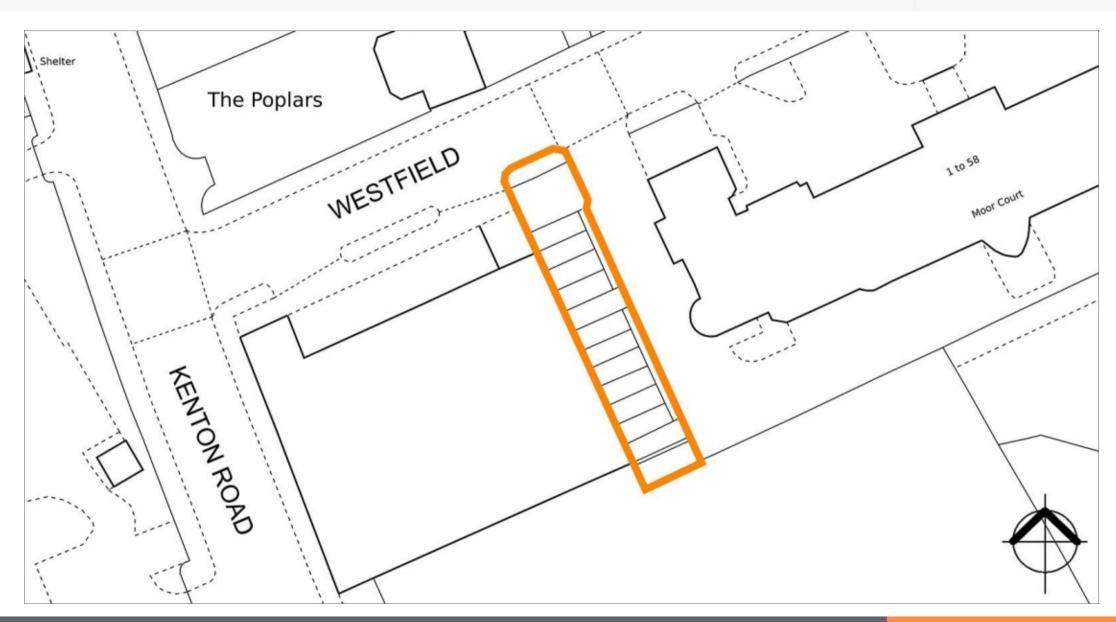

#### Situation

The property is situated on the south side of Westfield, close to Kenton Road and Montagu Avenue, in the heart of Gosforth, an affluent suburb of Newcastle-upon-Tyne, approximately 2 miles north of the City Centre. The property benefits from excellent communication links being close to both Ilford Road and West Jesmond Underground Stations and surrounding the property is a Kwik Fit, Dukes Moor Garage and Hii Club Gymnasium.