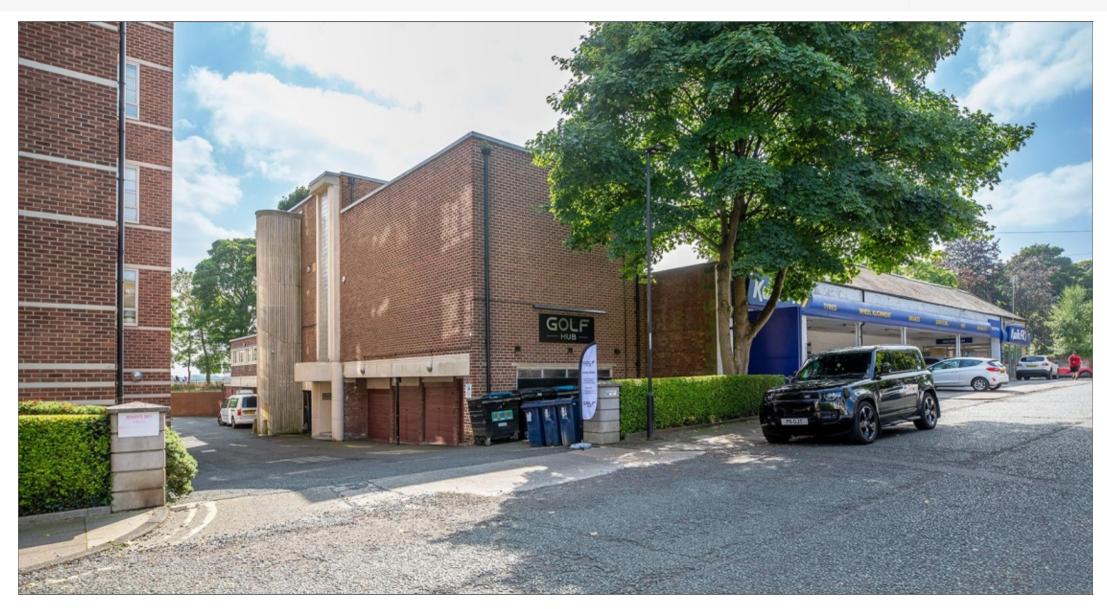

#### Freehold Mixed-Use Investment in Affluent Newcastle Suburb

- Comprises an Indoor Golf Driving Range & Studio, a large separatelyaccessed 2-bed residential flat and 11 garages (5 let to individuals, 4 vacant & 2 let within golf studio lease)
- Golf Studio let to The Golfhub Ltd until February 2025
- Flat let on AST (circa 900 sq ft)
- Development/Change of Use Potential (subject to usual consents)
- Affluent Newcastle suburb
- Overlooking Town Moor and adjacent to Kwik Fit, Dukes Moor Garage and Hii Club Gymnasium
- VAT-free investment

#### Situation

The property is situated on the south side of Westfield, close to Kenton Road and Montagu Avenue, in the heart of Gosforth, an affluent suburb of Newcastle-upon-Tyne, approximately 2 miles north of the City Centre. The property benefits from excellent communication links being close to both Ilford Road and West Jesmond Underground Stations and surrounding the property is a Kwik Fit, Dukes Moor Garage and Hii Club Gymnasium.

#### **Description**

The property comprises an indoor golf driving range & studio arranged on the part first, second and third floors, a separately-accessed 2-bed residential flat arranged on the first floor and 11 garages arranged on the ground floor.