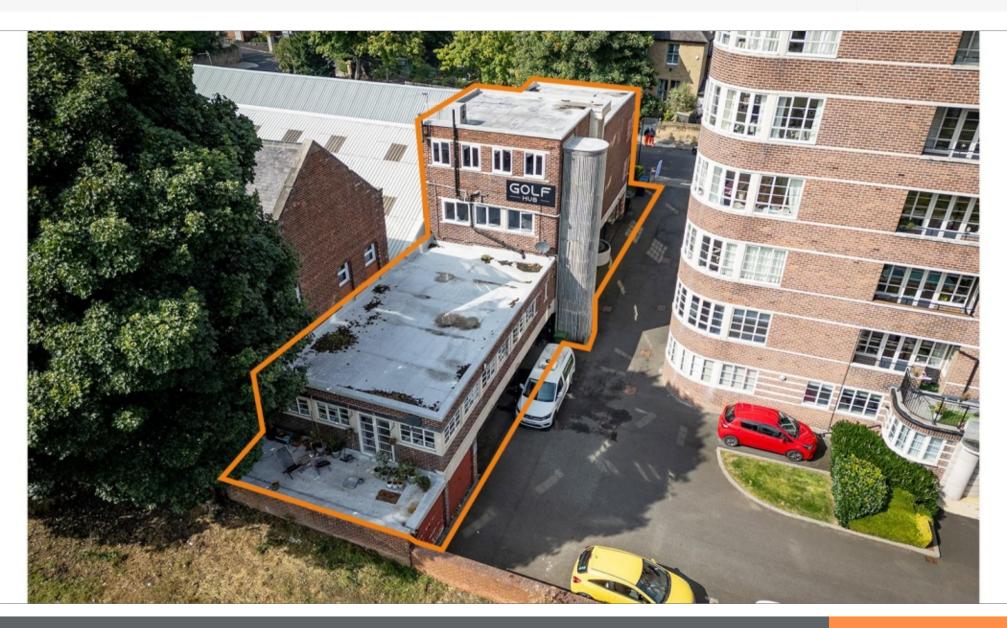

#### Freehold Mixed-Use Investment in Affluent Newcastle Suburb

- Comprises an Indoor Golf Driving Range & Studio, a large separatelyaccessed 2-bed residential flat and 11 garages (5 let to individuals, 4 vacant & 2 let within golf studio lease)
- Golf Studio let to The Golfhub Ltd until February 2025
- Flat let on AST (circa 900 sq ft)
- Development/Change of Use Potential (subject to usual consents)
- Affluent Newcastle suburb
- Overlooking Town Moor and adjacent to Kwik Fit, Dukes Moor Garage and Hii Club Gymnasium
- VAT-free investment

#### Situation

The property is situated on the south side of Westfield, close to Kenton Road and Montagu Avenue, in the heart of Gosforth, an affluent suburb of Newcastle-upon-Tyne, approximately 2 miles north of the City Centre. The property benefits from excellent communication links being close to both Ilford Road and West Jesmond Underground Stations and surrounding the property is a Kwik Fit, Dukes Moor Garage and Hii Club Gymnasium.

#### **Description**

The property comprises an indoor golf driving range & studio arranged on the part first, second and third floors, a separately-accessed 2-bed residential flat arranged on the first floor and 11 garages arranged on the ground floor.