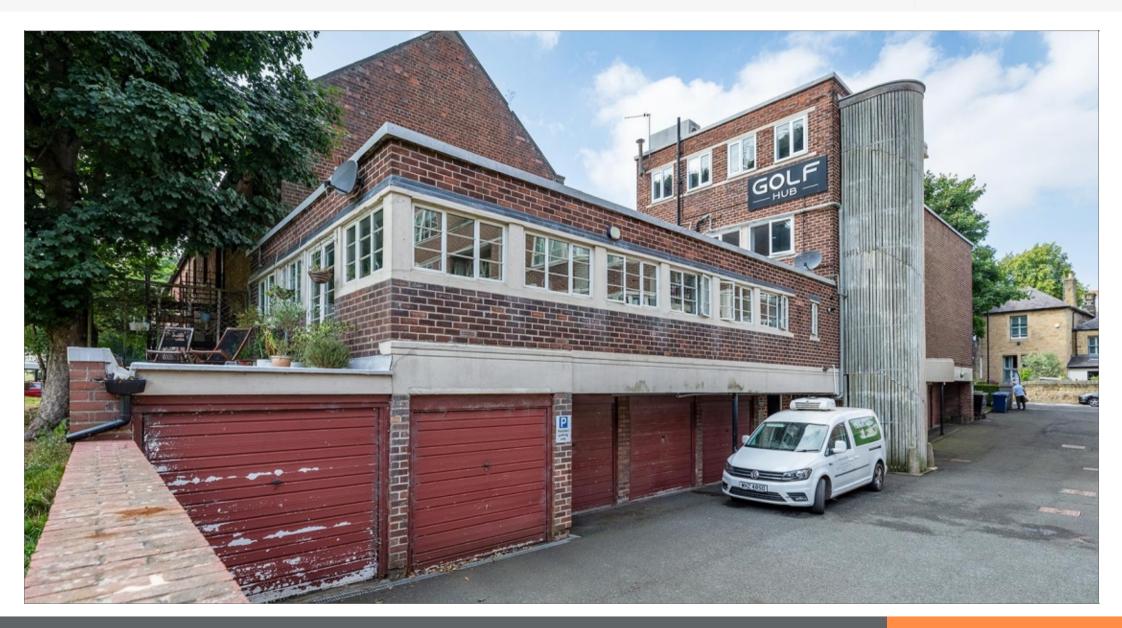

#### **Description**

The property comprises an indoor golf driving range & studio arranged on the part first, second and third floors, a separately-accessed 2-bed residential flat arranged on the first floor and 11 garages arranged on the ground floor.

<sup>(1)</sup> The Golfhub provides state-of-the-art indoor golf studios and offer tailored coaching to golf professionals and enthusiasts. They have two golf simulators in this branch, and also trade from other locations in Nottingham, Long Eaton, Northumberland (x2), Derby, Chepstow and Calderfields (www.elitegolfacademies.com).