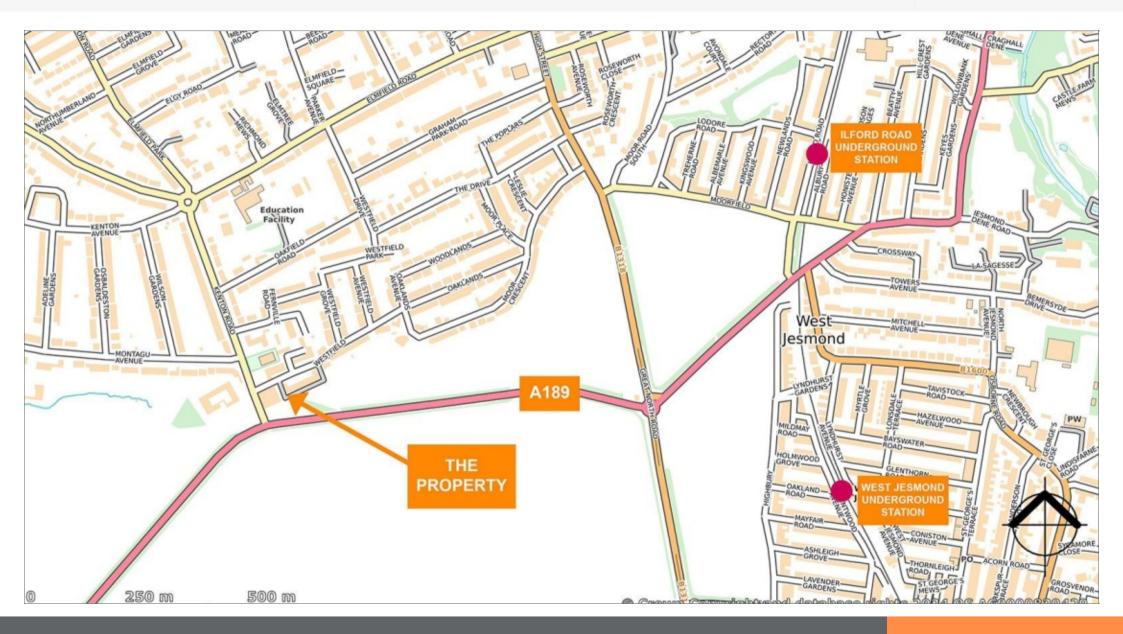

#### Location

Miles 2 miles north of Newcastle City Centre, 12 miles north-west of

Sunderland

**Roads** A1 (Junction 77), A167, A189, A193

Rail Ilford Road and West Jesmond Underground Stations

Air Newcastle International Airport

#### Situation

The property is situated on the south side of Westfield, close to Kenton Road and Montagu Avenue, in the heart of Gosforth, an affluent suburb of Newcastle-upon-Tyne, approximately 2 miles north of the City Centre. The property benefits from excellent communication links being close to both Ilford Road and West Jesmond Underground Stations and surrounding the property is a Kwik Fit, Dukes Moor Garage and Hii Club Gymnasium.