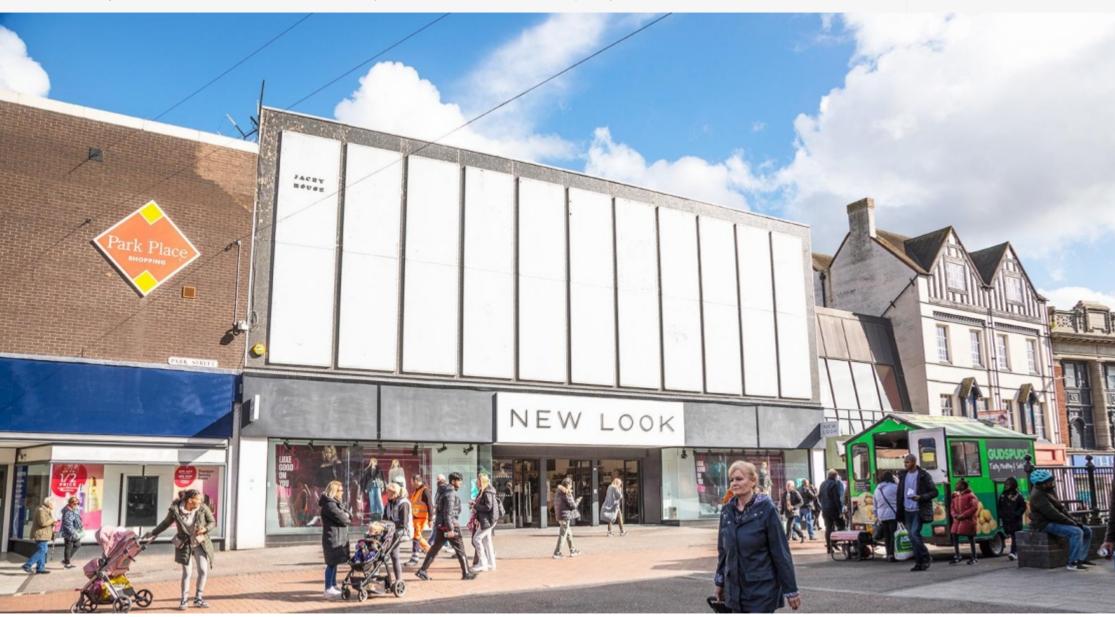

## **Substantial Long-Let Retail Investment**

- Entirely let to Park Street (AGG3) Limited until December 2108 circa 84 years unexpired (No breaks)
- Rent Reviews geared to 5.5% of Annual Rack Rental Value next Rent Review December 2025
- Entirely sublet to New Look Retailers Limited
- Approximately 33,477 sq ft
- Prominent pedestrianised town centre location
- Nearby occupiers include Tesco, Superdrug, Boots the Chemist (adjacent), McDonald's (adjacent), Nando's, Starbucks, Costa and Greggs

### Situation

Rail

The property is prominently situated in the heart of the town centre, on the north side of the pedestrianised Park Street, close to Park Place Shopping Centre and a short walk from Walsall Railway Station. Nearby occupiers include Tesco, Superdrug, Boots the Chemist (adjacent), McDonald's (adjacent), Nando's, Starbucks, Costa and Greggs.

## Description

The property comprises a large shop arranged on the ground, first and second