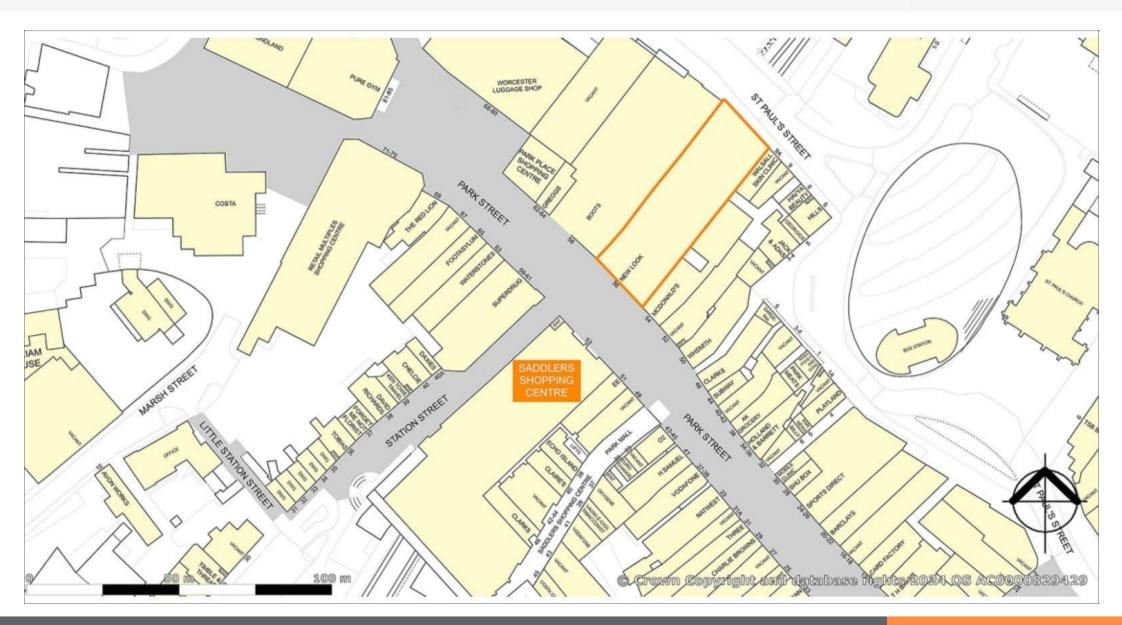

## **Substantial Long-Let Retail Investment**

- Entirely let to Park Street (AGG3) Limited until December 2108 circa 84 years unexpired (No breaks)
- Rent Reviews geared to 5.5% of Annual Rack Rental Value next Rent Review December 2025
- Entirely sublet to New Look Retailers Limited
- Approximately 33,477 sq ft
- Prominent pedestrianised town centre location
- Nearby occupiers include Tesco, Superdrug, Boots the Chemist (adjacent), McDonald's (adjacent), Nando's, Starbucks, Costa and Greggs

### Situation

Rail

The property is prominently situated in the heart of the town centre, on the north side of the pedestrianised Park Street, close to Park Place Shopping Centre and a short walk from Walsall Railway Station. Nearby occupiers include Tesco, Superdrug, Boots the Chemist (adjacent), McDonald's (adjacent), Nando's, Starbucks, Costa and Greggs.