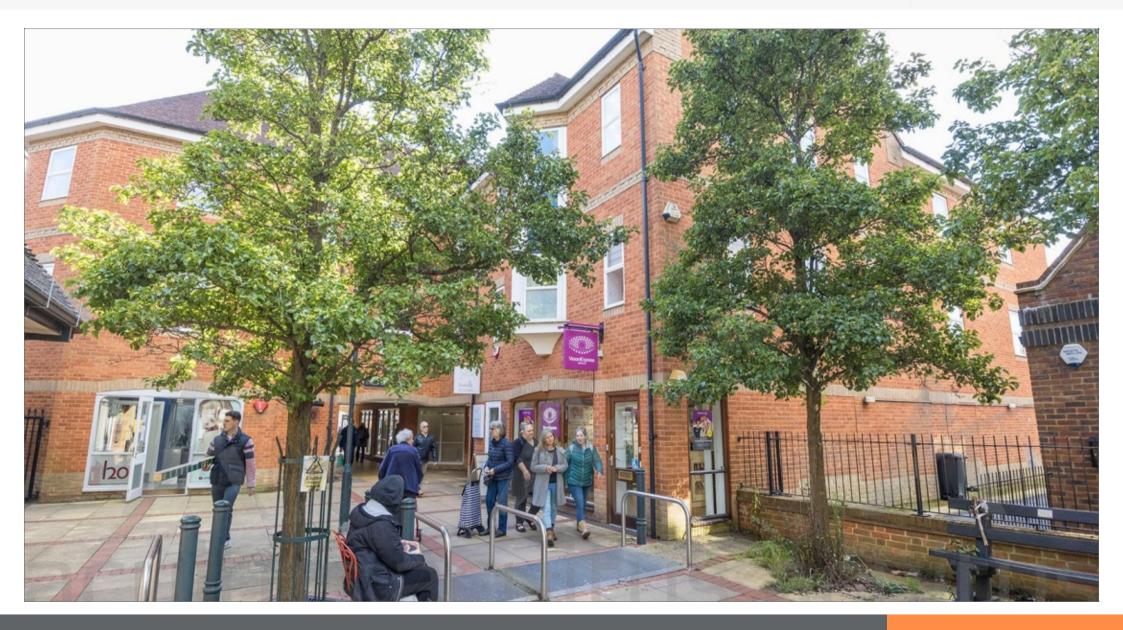

#### Substantial Freehold Mixed-Use Investment Location Description Comprises a Large Office Suite. Two Retail Units and a Car Park for Miles 8 miles south-east of Reading, 19 miles north-east of The property comprises a modern mixed-use building with 2 ground floor retail Approximately 16 Cars Basingstoke, 38 miles west of Central London units and a self contained office suite on the first and second floors. Let to Reider Connection Limited, H20 Limited and Zyxel A329, M3, M4 Roads The property also benefits from a car park to the north east with parking for Communications (UK) Limited Rail Wokingham Rail Station approximately 16 cars. • Approximately 679.50sq m (7,,315 sq ft) Air London Heathrow Potential for Residential Development (subject to consents) VAT Central Location in Affluent London Commuter Town • Nearby Occupiers include Waitrose, Pizza Express, Boots, Gail's Bakery, Situation Costa Coffee, Clarks, Greggs and an Eclectic Mix of Local Retailers VAT is applicable to this lot. Wokingham is an affluent London commuter town situated south of the M4 Lot Auction motorway and some 8 miles south east of Reading.. The property is situated in **Completion Period** 15 7th November 2024 the heart of Wokingham town on the north side of Rose Street close to its iunction with Broad Street. Six Week Completion Rent Status Waitrose Supermarket is situated immediately behind the property and directly £169,800 per Annum Exclusive Available opposite is the new award winning Peach Place development including new retail, restaurants and recently developed residential apartments and townhouses. Nearby occupiers include Pizza Express, Boots, Gail's Bakery, Costa Coffee, **Auction Venue** Sector Clarks, Greggs and an eclectic mix of local retailers. Office Live Streamed Auction Tenure