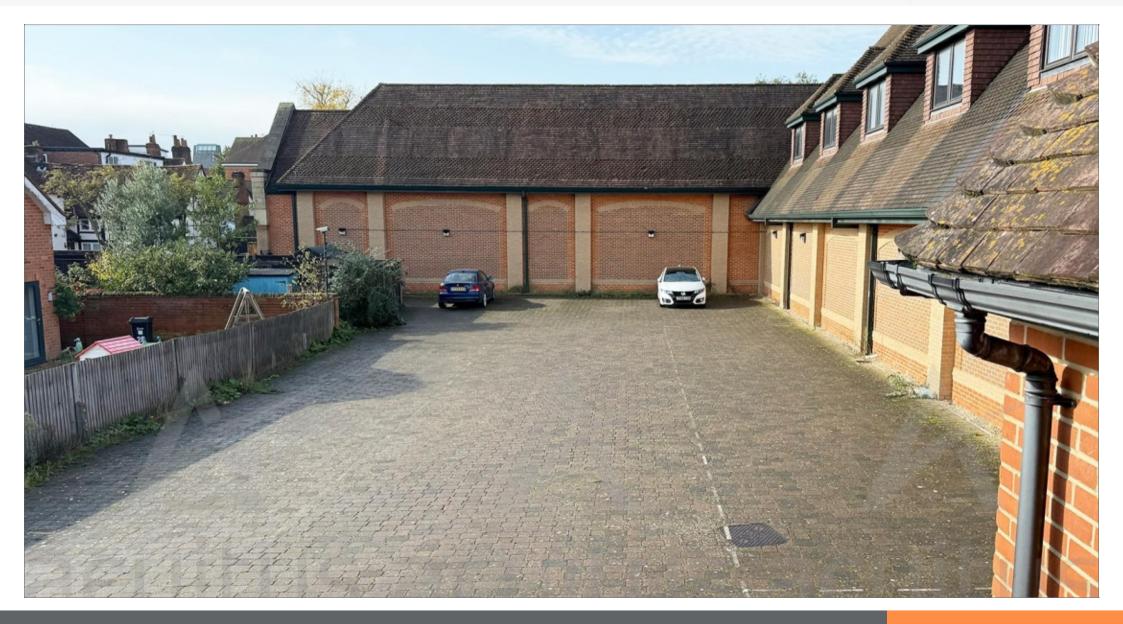

#### Substantial Freehold Mixed-Use Investment Location Description Comprises a Large Office Suite. Two Retail Units and a Car Park for Miles 8 miles south-east of Reading, 19 miles north-east of The property comprises a modern mixed-use building with 2 ground floor retail Approximately 16 Cars Basingstoke, 38 miles west of Central London units and a self contained office suite on the first and second floors. Let to Reider Connection Limited, H20 Limited and Zyxel A329, M3, M4 Roads The property also benefits from a car park to the north east with parking for Communications (UK) Limited Rail Wokingham Rail Station approximately 16 cars. • Approximately 679.50sq m (7,,315 sq ft) Air London Heathrow Potential for Residential Development (subject to consents) VAT Central Location in Affluent London Commuter Town • Nearby Occupiers include Waitrose, Pizza Express, Boots, Gail's Bakery, Situation Costa Coffee, Clarks, Greggs and an Eclectic Mix of Local Retailers VAT is applicable to this lot. Wokingham is an affluent London commuter town situated south of the M4 Lot Auction motorway and some 8 miles south east of Reading.. The property is situated in **Completion Period** 15 7th November 2024 the heart of Wokingham town on the north side of Rose Street close to its iunction with Broad Street. Six Week Completion Rent Status Waitrose Supermarket is situated immediately behind the property and directly £169,800 per Annum Exclusive Available opposite is the new award winning Peach Place development including new retail, restaurants and recently developed residential apartments and townhouses. Nearby occupiers include Pizza Express, Boots, Gail's Bakery, Costa Coffee, **Auction Venue** Sector Clarks, Greggs and an eclectic mix of local retailers. Office Live Streamed Auction Tenure