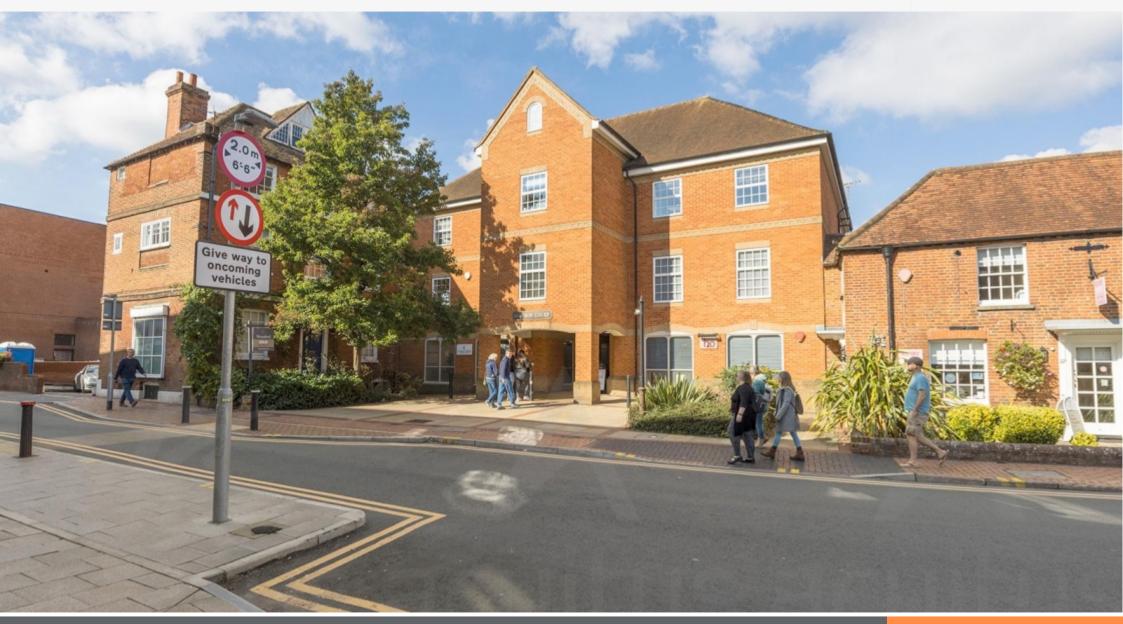

#### Substantial Freehold Mixed-Use Investment Location Description Comprises a Large Office Suite. Two Retail Units and a Car Park for Miles 8 miles south-east of Reading, 19 miles north-east of The property comprises a modern mixed-use building with 2 ground floor retail Approximately 16 Cars Basingstoke, 38 miles west of Central London units and a self contained office suite on the first and second floors. Let to Reider Connection Limited, H20 Limited and Zyxel A329, M3, M4 Roads The property also benefits from a car park to the north east with parking for Communications (UK) Limited Rail Wokingham Rail Station approximately 16 cars. • Approximately 679.50sq m (7,,315 sq ft) Air London Heathrow Potential for Residential Development (subject to consents) VAT Central Location in Affluent London Commuter Town • Nearby Occupiers include Waitrose, Pizza Express, Boots, Gail's Bakery, Situation Costa Coffee, Clarks, Greggs and an Eclectic Mix of Local Retailers VAT is applicable to this lot. Wokingham is an affluent London commuter town situated south of the M4 Lot Auction motorway and some 8 miles south east of Reading.. The property is situated in **Completion Period** 15 7th November 2024 the heart of Wokingham town on the north side of Rose Street close to its iunction with Broad Street. Six Week Completion Rent Status Waitrose Supermarket is situated immediately behind the property and directly £169,800 per Annum Exclusive Available opposite is the new award winning Peach Place development including new retail, restaurants and recently developed residential apartments and townhouses. Nearby occupiers include Pizza Express, Boots, Gail's Bakery, Costa Coffee, **Auction Venue** Sector Clarks, Greggs and an eclectic mix of local retailers. Office Live Streamed Auction Tenure