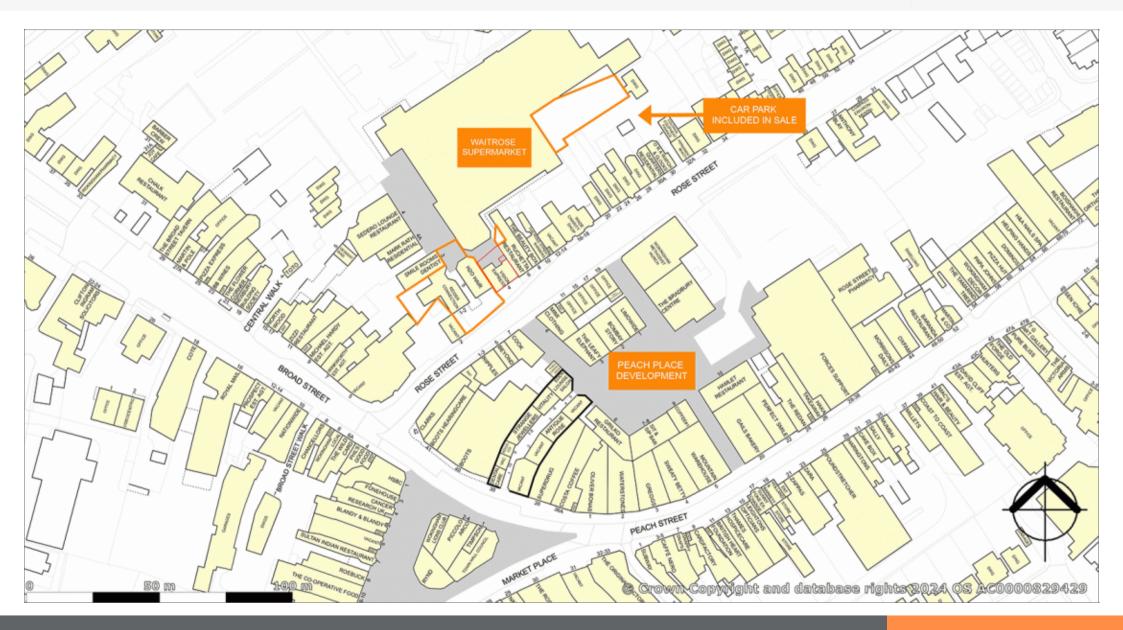

#### Substantial Freehold Mixed-Use Investment Location Description Comprises a Large Office Suite. Two Retail Units and a Car Park for Miles 8 miles south-east of Reading, 19 miles north-east of The property comprises a modern mixed-use building with 2 ground floor retail Approximately 16 Cars Basingstoke, 38 miles west of Central London units and a self contained office suite on the first and second floors. Let to Reider Connection Limited, H20 Limited and Zyxel A329, M3, M4 Roads The property also benefits from a car park to the north east with parking for Communications (UK) Limited Rail Wokingham Rail Station approximately 16 cars. • Approximately 679.50sq m (7,,315 sq ft) Air London Heathrow Potential for Residential Development (subject to consents) VAT Central Location in Affluent London Commuter Town • Nearby Occupiers include Waitrose, Pizza Express, Boots, Gail's Bakery, Situation Costa Coffee, Clarks, Greggs and an Eclectic Mix of Local Retailers VAT is applicable to this lot. Wokingham is an affluent London commuter town situated south of the M4 Lot Auction motorway and some 8 miles south east of Reading.. The property is situated in **Completion Period** 15 7th November 2024 the heart of Wokingham town on the north side of Rose Street close to its iunction with Broad Street. Six Week Completion Rent Status Waitrose Supermarket is situated immediately behind the property and directly £169,800 per Annum Exclusive Available opposite is the new award winning Peach Place development including new retail, restaurants and recently developed residential apartments and townhouses. Nearby occupiers include Pizza Express, Boots, Gail's Bakery, Costa Coffee, **Auction Venue** Sector Clarks, Greggs and an eclectic mix of local retailers. Office Live Streamed Auction Tenure