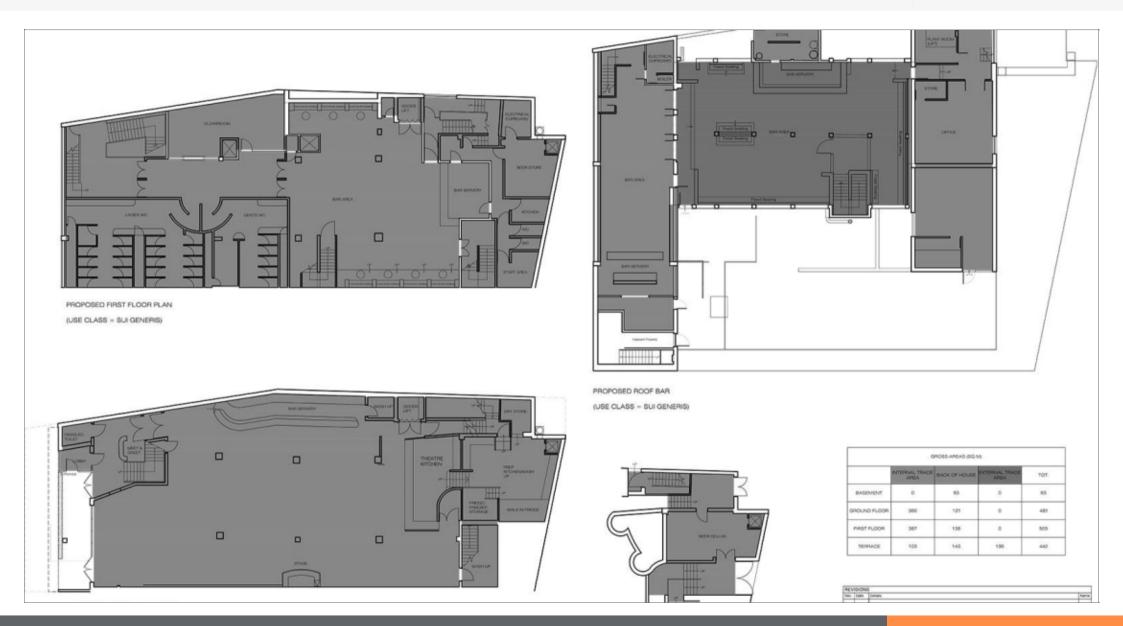

### **Description**

The property comprises a nightclub arranged on the ground, basement, first and

### **Tenancy & Accommodation**

| Floor                                 | Use                                              | Gross Internal Floor<br>Areas<br>Approx sq m | Gross Internal Floor<br>Areas<br>(Approx sq ft) | Tenant                                          | Term                                                            | Rent p.a.x.                                | Rent Reviews                 |
|---------------------------------------|--------------------------------------------------|----------------------------------------------|-------------------------------------------------|-------------------------------------------------|-----------------------------------------------------------------|--------------------------------------------|------------------------------|
| Ground<br>Basement<br>First<br>Second | Nightclub<br>Ancillary<br>Nightclub<br>Nightclub | 481.00<br>63.00<br>505.00<br>442.00          | (5,177)<br>(678)<br>(5,435)<br>(4,757)          | EPIC BARS (MAIDSTONE) LIMITED (1) (t/a Ovation) | 15 years from 12/05/2023 on a full repairing and insuring lease | £115,000 rising to £120,000 in May<br>2025 | 12/05/2028 and<br>12/05/2033 |
| Total                                 |                                                  | 1,491.00                                     | (16,047)                                        |                                                 |                                                                 | £115,000                                   |                              |