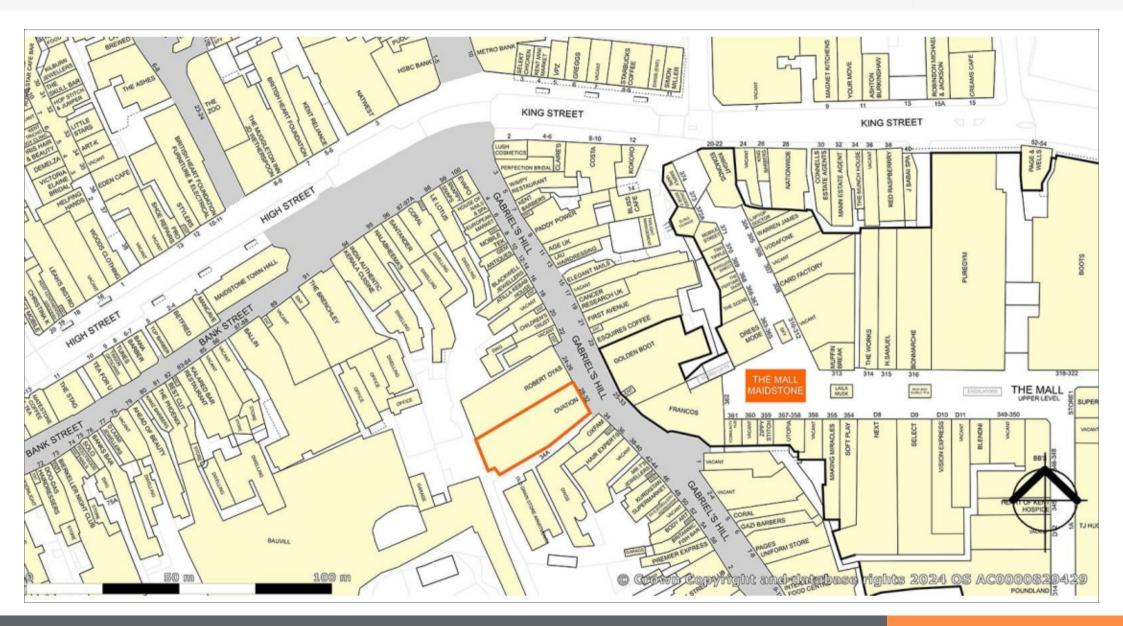

### Situation

The property is prominently situated in the heart Maidstone town centre, on the west side of Gabriels Hill, which leads directly to The Mall Shopping Centre. Nearby occupiers include Sainsburys, Iceland, Boots the Chemist, Superdrug, Starbucks, McDonald's, Harry's Cocktail Bar and JD Wetherspoon.