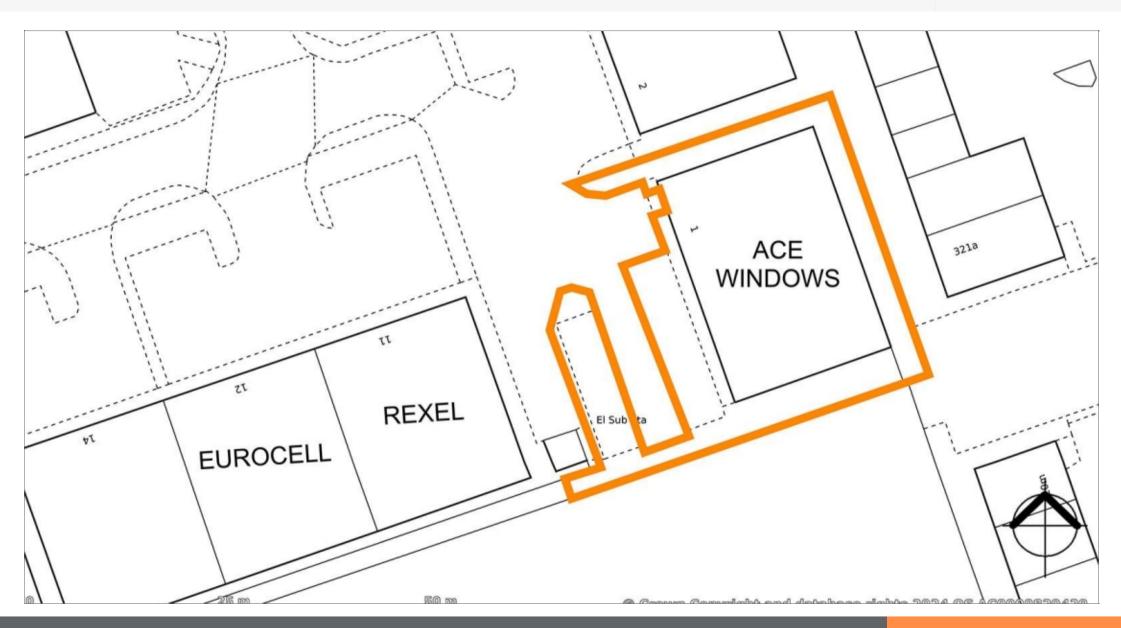

### Situation

Location

The property is prominently situated to the east of Octavian Way, in the heart of Team Valley Trading Estate, an established industrial location. The property benefits from excellent communication links being within close proximity to A1 (Junction 67), A194(M), and less than 5 miles south of Newcastle-upon-Tyne. Nearby occupiers include Halfords Autocentre, Topps Tiles, Rexel, Eurocell, Hermod, Homebase, Decathlon and Marks & Spencer.

### **Tenancy & Accommodation**

| Floor           | Use                                               | Gross Internal Floor Areas<br>Approx sq m | Gross Internal Floor Areas<br>(Approx sq ft) | Tenant                       | Term                         | Rent p.a.x. | Rent Review |
|-----------------|---------------------------------------------------|-------------------------------------------|----------------------------------------------|------------------------------|------------------------------|-------------|-------------|
| Ground<br>First | Warehouse<br>Ancillary/Showroom/Exhibition Centre | 559.20<br>81.96                           | (6,019)<br>(882)                             | ACE WINDOWS (NE) LIMITED (1) | 10 years from 01/08/2021 (2) | £38,750     | 01/08/2026  |
| Total           |                                                   | 641.16                                    | (6,901)                                      |                              |                              | £38,750     |             |