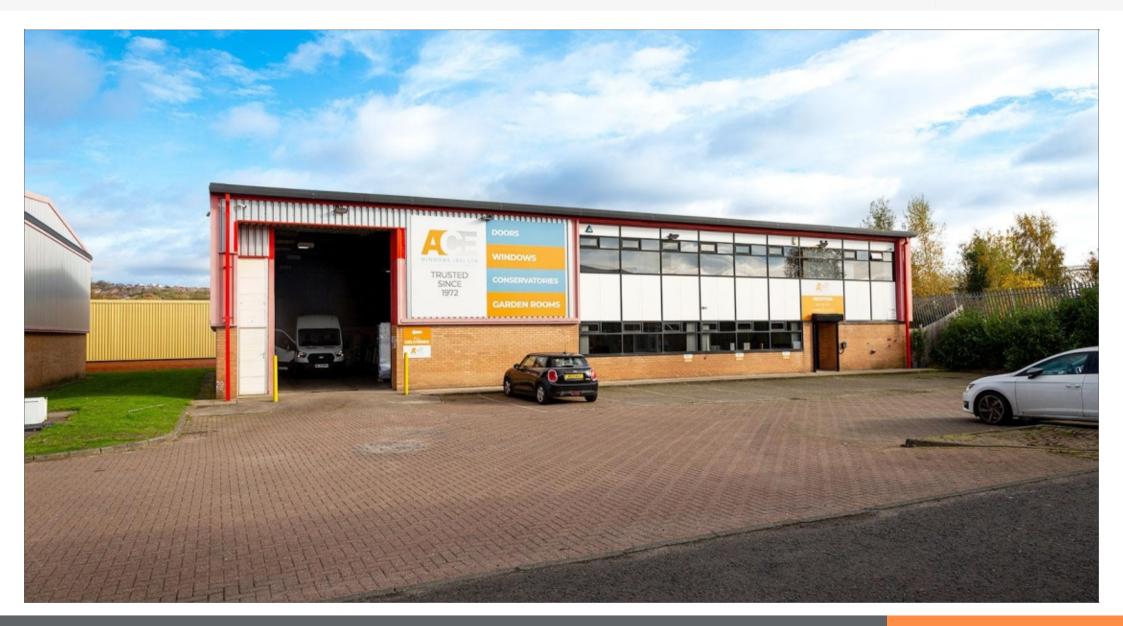

#### **Well Located Industrial Investment**

- Let to Ace Windows (NE) Limited until July 2031 (subject to option)
- Circa. 6,901 sq ft, with parking to the front for about 15 cars
- Recently refurbished building
- Established Industrial trading location
- Nearby occupiers include Halfords Autocentre, Topps Tiles, Rexel. Eurocell, Hermod, Homebase, Decathlon and Marks & Spencer

### **Description**

The property comprises a large warehouse/showroom/exhibition centre arranged on the ground and first floors. The property benefits from parking to the front for about 15 cars, and an approximate eaves height of 5.71 metres.