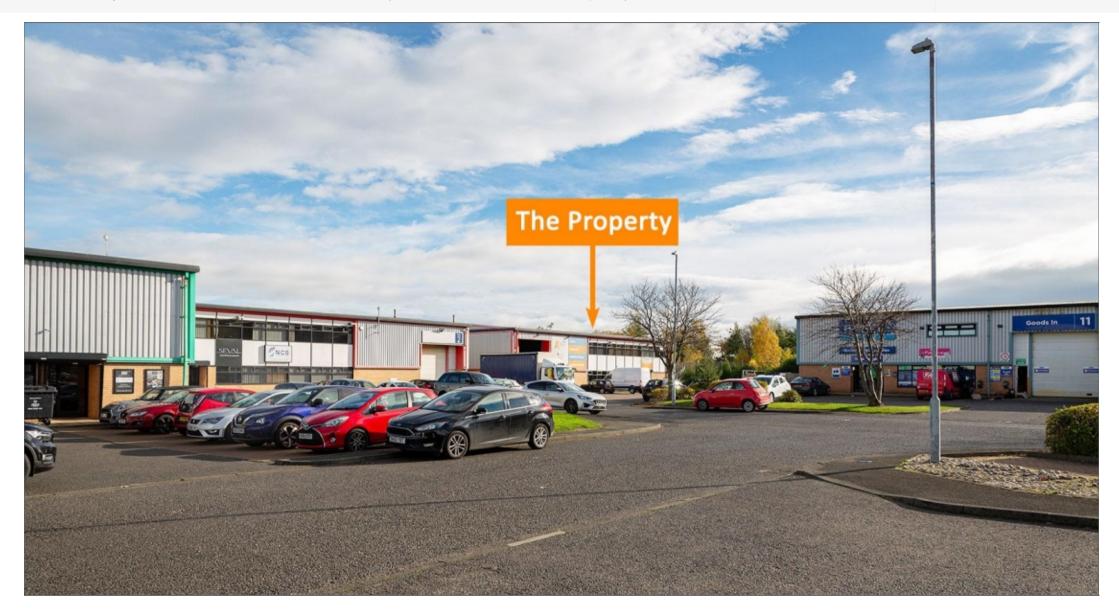

### Situation

Location

The property is prominently situated to the east of Octavian Way, in the heart of Team Valley Trading Estate, an established industrial location. The property benefits from excellent communication links being within close proximity to A1 (Junction 67), A194(M), and less than 5 miles south of Newcastle-upon-Tyne. Nearby occupiers include Halfords Autocentre, Topps Tiles, Rexel, Eurocell, Hermod, Homebase, Decathlon and Marks & Spencer.