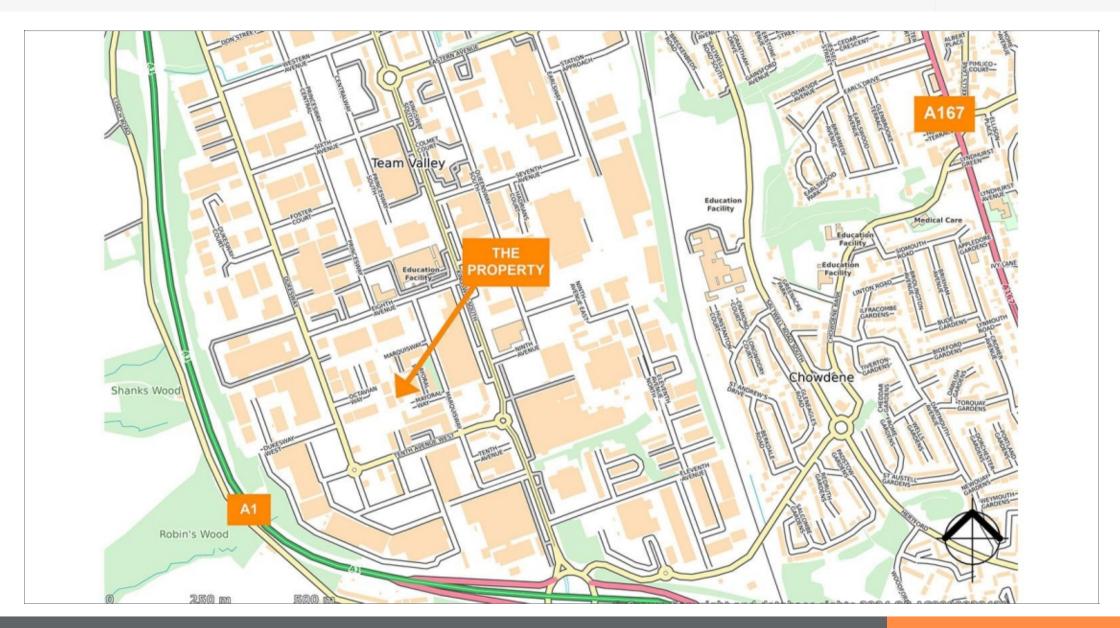

### Situation

Location

The property is prominently situated to the east of Octavian Way, in the heart of Team Valley Trading Estate, an established industrial location. The property benefits from excellent communication links being within close proximity to A1 (Junction 67), A194(M), and less than 5 miles south of Newcastle-upon-Tyne. Nearby occupiers include Halfords Autocentre, Topps Tiles, Rexel, Eurocell, Hermod, Homebase, Decathlon and Marks & Spencer.