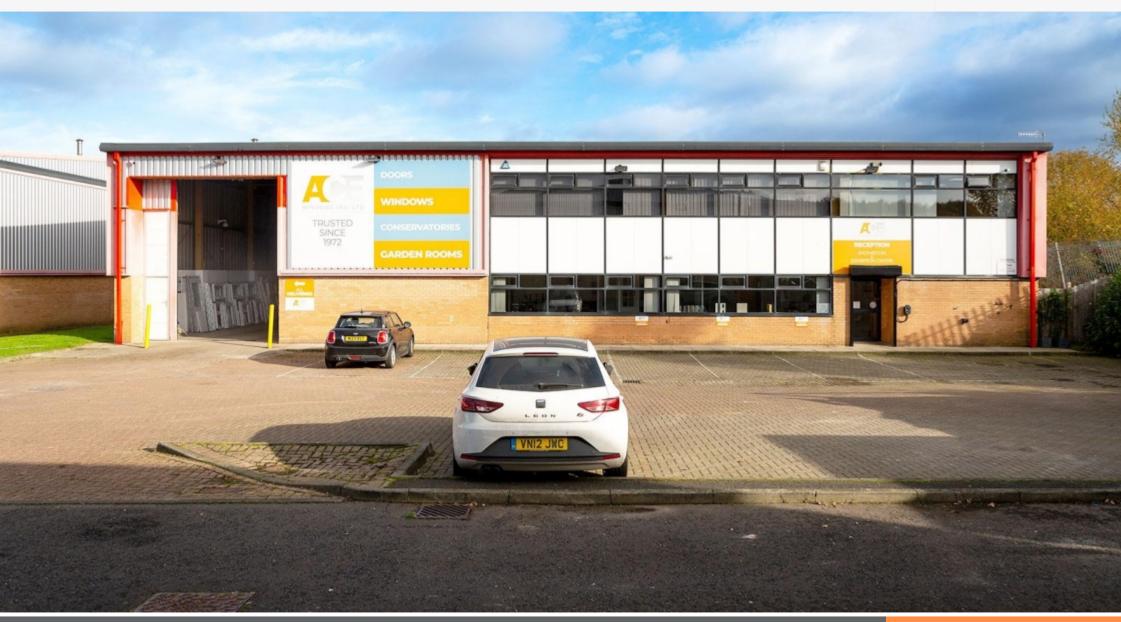

#### **Well Located Industrial Investment**

- Let to Ace Windows (NE) Limited until July 2031 (subject to option)
- Circa. 6,901 sq ft, with parking to the front for about 15 cars
- Recently refurbished building
- Established Industrial trading location
- Nearby occupiers include Halfords Autocentre, Topps Tiles, Rexel. Eurocell, Hermod, Homebase, Decathlon and Marks & Spencer

### **Description**

The property comprises a large warehouse/showroom/exhibition centre arranged on the ground and first floors. The property benefits from parking to the front for about 15 cars, and an approximate eaves height of 5.71 metres.

<sup>(1)</sup> Ace Windows (NE) Limited were established in 1972, and supply and install a high quality range of windows, doors and conservatories throughout the North East and surrounding areas, including Gateshead, Newcastle, North Shields, South Shields, Sunderland, Consett, Durham and Lower Northumberland (www.acewindowsne.co.uk).