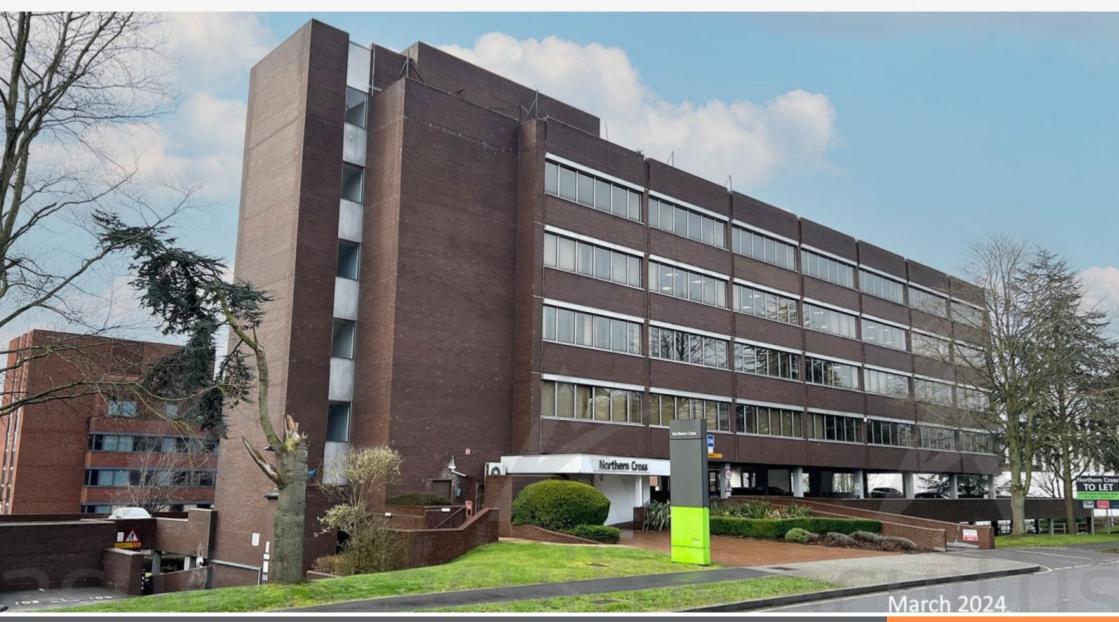

### **Central Basingstoke Office Opportunity**

- Substantial 5 storey office building
- Approx. floor area of 4,177.30 sq. m. (44,964 sq. ft.)
- Site area of 0.50 Ha (1.23 Acres)
- Future change of use potential (subject to consents)
- Extensive undercroft car park accommodating over 230 cars
- Low capital value per sq. ft. on guide price
- Immediate Asset management opportunities
- Within 0.5 mile of Basingstoke Railway Station

### **Description**

The property comprises a substantial five storey headquarter office building benefitting from approximately 230 undercroft car parking spaces over ground and lower ground floors.