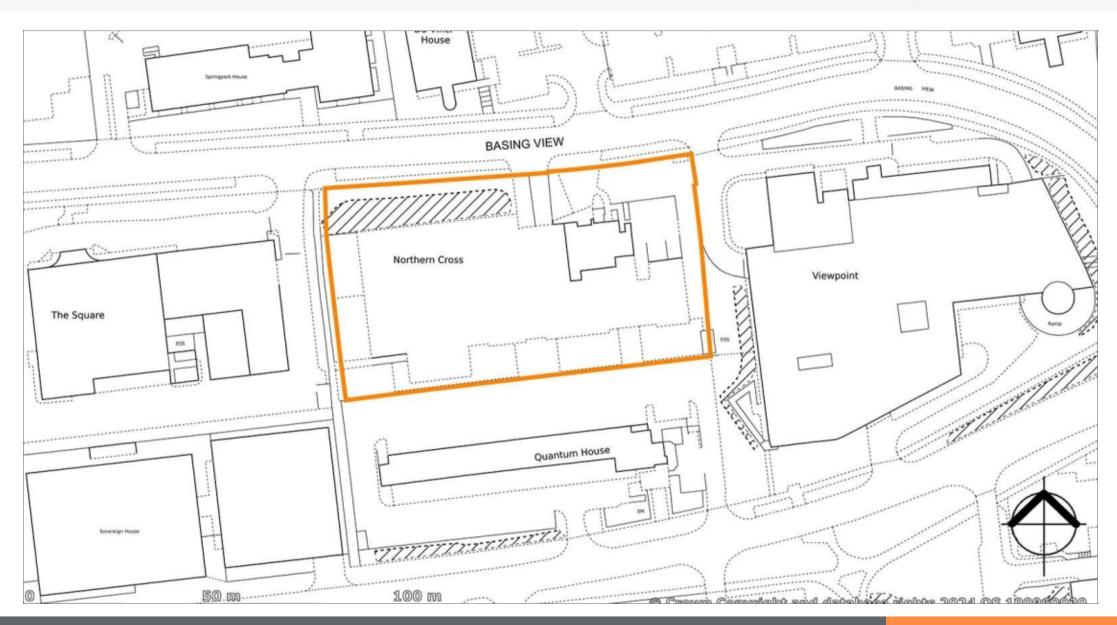

### **Central Basingstoke Office Opportunity**

- Substantial 5 storey office building
- Approx. floor area of 4,177.30 sq. m. (44,964 sq. ft.)
- Site area of 0.50 Ha (1.23 Acres)
- Future change of use potential (subject to consents)
- Extensive undercroft car park accommodating over 230 cars
- Low capital value per sq. ft. on guide price
- Immediate Asset management opportunities
- Within 0.5 mile of Basingstoke Railway Station

### Location

Miles 40 miles south west of London, 16 miles south of Reading

Roads A33, N

Rail Basingstoke Railway Station

Air London Heathrow Airport

#### Situation

The property is located in Basingstoke town centre, an affluent Hampshire town and desirable regional shopping location. The property is situated on Basing View, a popular office area within walking distance of Basingstoke Railway Station which provides direct services to London Waterloo in 45 minutes.