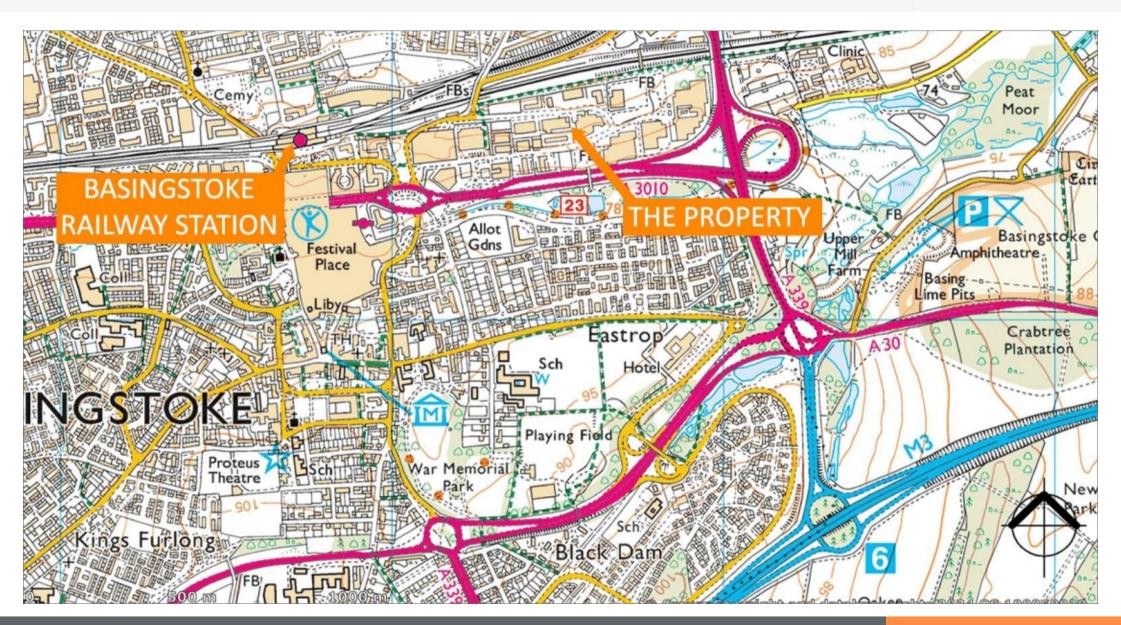

#### Situation

The property is located in Basingstoke town centre, an affluent Hampshire town and desirable regional shopping location. The property is situated on Basing View, a popular office area within walking distance of Basingstoke Railway Station which provides direct services to London Waterloo in 45 minutes.