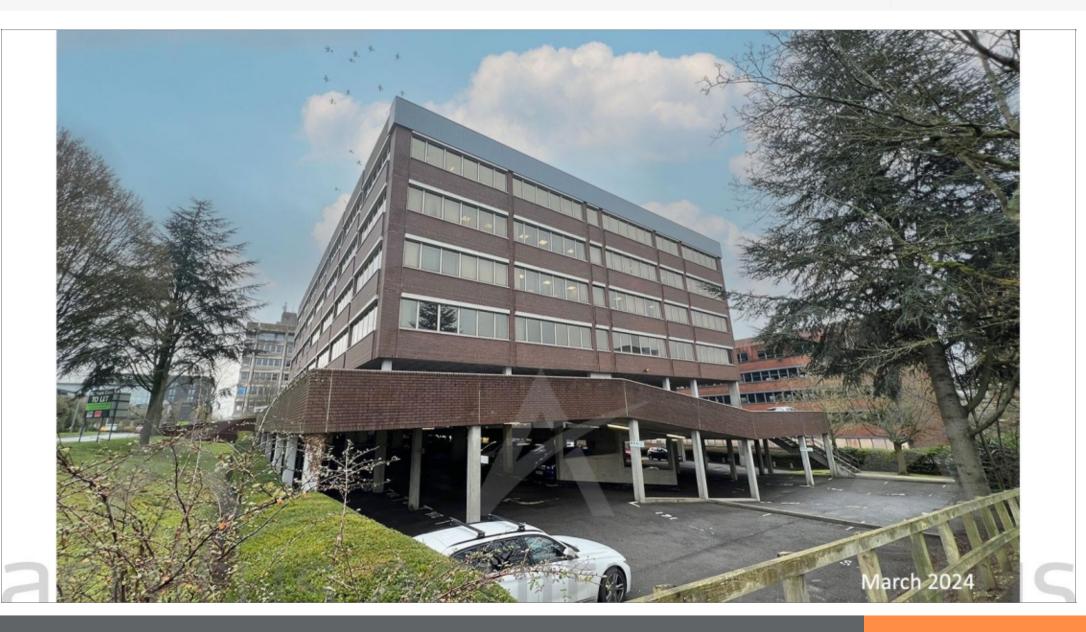

### **Central Basingstoke Office Opportunity**

- Substantial 5 storey office building
- Approx. floor area of 4,177.30 sq. m. (44,964 sq. ft.)
- Site area of 0.50 Ha (1.23 Acres)
- Future change of use potential (subject to consents)
- Extensive undercroft car park accommodating over 230 cars
- Low capital value per sq. ft. on guide price
- Immediate Asset management opportunities
- Within 0.5 mile of Basingstoke Railway Station

### **Description**

The property comprises a substantial five storey headquarter office building benefitting from approximately 230 undercroft car parking spaces over ground and lower ground floors.