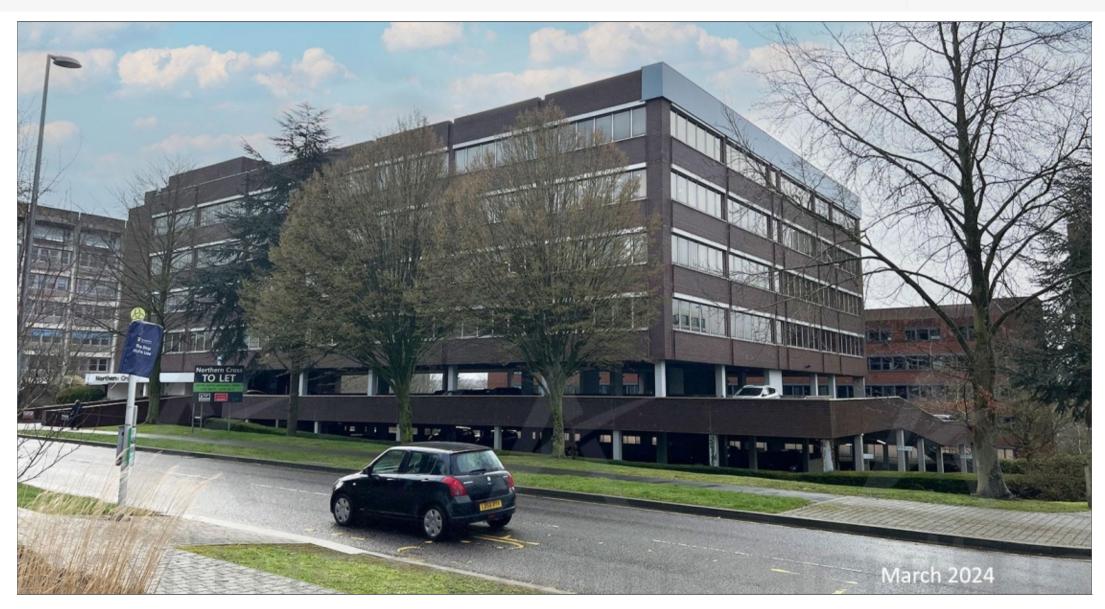

### **Central Basingstoke Office Opportunity**

- Substantial 5 storey office building
- Approx. floor area of 4,177.30 sq. m. (44,964 sq. ft.)
- Site area of 0.50 Ha (1.23 Acres)
- Future change of use potential (subject to consents)
- Extensive undercroft car park accommodating over 230 cars
- Low capital value per sq. ft. on guide price
- Immediate Asset management opportunities
- Within 0.5 mile of Basingstoke Railway Station

### **Description**

The property comprises a substantial five storey headquarter office building benefitting from approximately 230 undercroft car parking spaces over ground and lower ground floors.