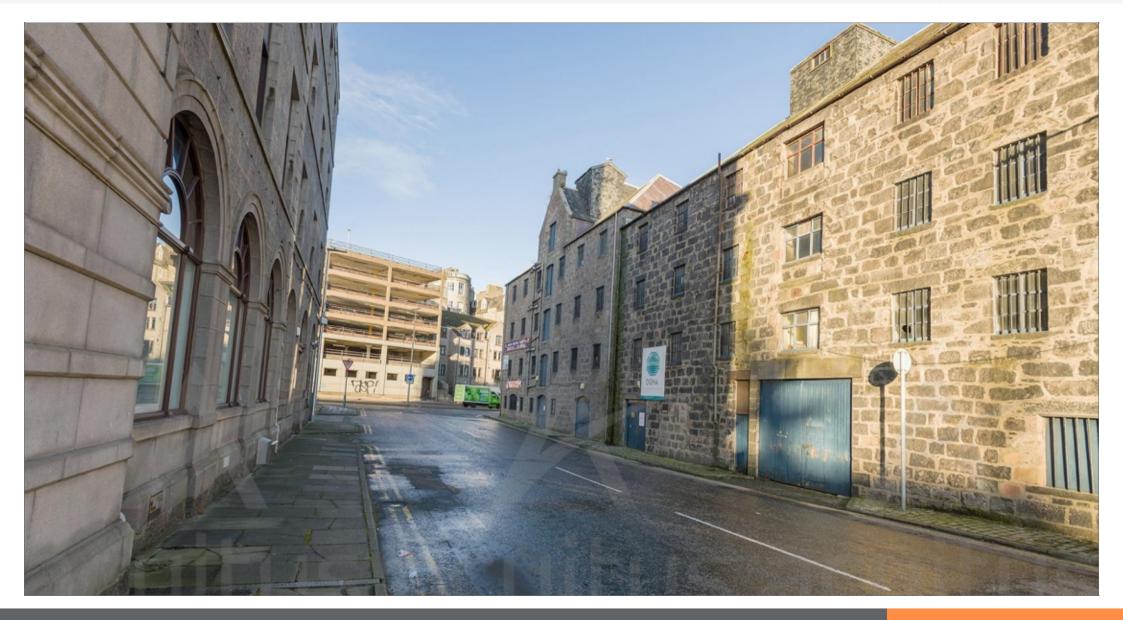

#### **Property Information**

|                                                                                  |                       | Location                                                                                                                                                 |                                                                                                                                   | Description       |
|----------------------------------------------------------------------------------|-----------------------|----------------------------------------------------------------------------------------------------------------------------------------------------------|-----------------------------------------------------------------------------------------------------------------------------------|-------------------|
| Traditional Warehouse Buildings with Development Potential (Subject to Consents) |                       | Miles                                                                                                                                                    | 67 miles north-east of Dundee                                                                                                     | The property corr |
| Located Close to Aberdeen Harbour                                                |                       | Roads                                                                                                                                                    | A90, A96                                                                                                                          | are vehicle acces |
| /lay Suit Storage Uses                                                           |                       | Rail                                                                                                                                                     | Aberdeen Railway Station (Mainline and ScotRail) (0.5 miles                                                                       | Outside the prope |
| <ul> <li>Total approximate floor area of 4,138 sq m (44,541)</li> </ul>          |                       | Tian                                                                                                                                                     | west)                                                                                                                             | The property may  |
|                                                                                  |                       | Air                                                                                                                                                      | Aberdeen International Airport (6.5 miles west)                                                                                   | necessary conse   |
| ot                                                                               | Auction               |                                                                                                                                                          |                                                                                                                                   |                   |
|                                                                                  | 12th December 2024    | Situation                                                                                                                                                |                                                                                                                                   | VAT               |
| Vacant Possession                                                                | Status                |                                                                                                                                                          |                                                                                                                                   | VAT is applicable |
|                                                                                  | Available             | The proper<br>road conne                                                                                                                                 |                                                                                                                                   |                   |
| ctor                                                                             | Auction Venue         | immediately to the south of the property. The surrounding area is an establishe<br>commercial harbour activity where a number of energy operators have a |                                                                                                                                   |                   |
| Industrial                                                                       | Live Streamed Auction |                                                                                                                                                          | The property is adjacent to a number of commercial businesses                                                                     |                   |
|                                                                                  | Live Streamed Auction |                                                                                                                                                          | Nilliam Aberdeen, Wolseley and Puregym and Asco. Leisure users<br>ude Beach Boulevard Retail Park and Queen's Links Leisure Park. |                   |

#### Tenure

Heritable.

omprises a series of warehouse buildings of 4/5 storeys. There ess doors at ground floor and a goods lift within the property. operty there is a delivery/drop off lane on Virginia Street.