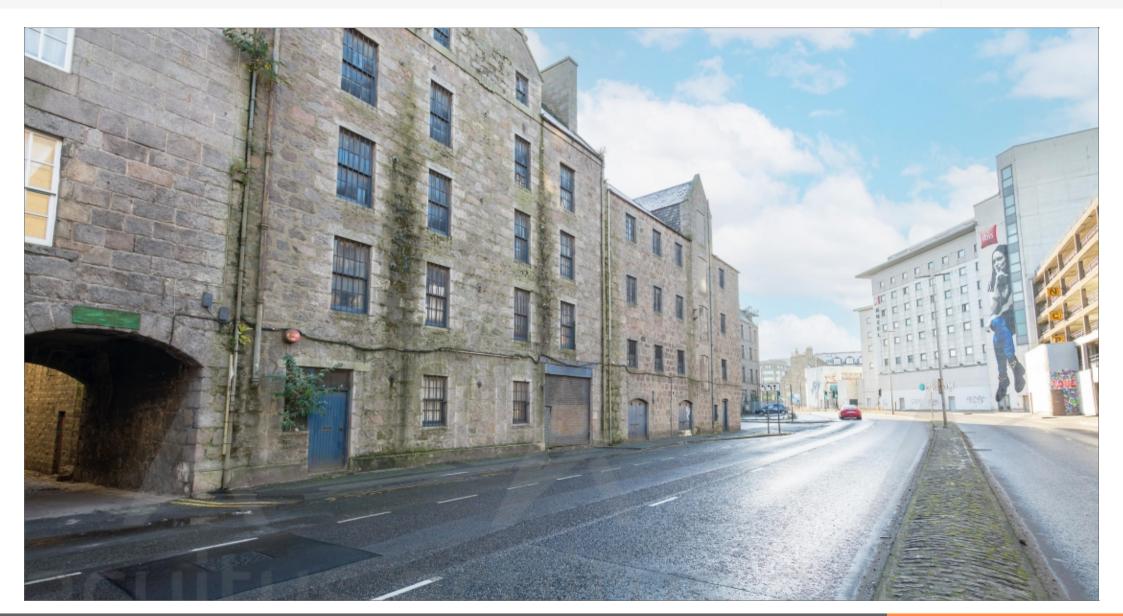

#### **Property Information**

|                                                                                  |                       | Location                                                                                                                                                 |                                                                                                                                   | Description       |
|----------------------------------------------------------------------------------|-----------------------|----------------------------------------------------------------------------------------------------------------------------------------------------------|-----------------------------------------------------------------------------------------------------------------------------------|-------------------|
| Traditional Warehouse Buildings with Development Potential (Subject to Consents) |                       | Miles                                                                                                                                                    | 67 miles north-east of Dundee                                                                                                     | The property corr |
| Located Close to Aberdeen Harbour                                                |                       | Roads                                                                                                                                                    | A90, A96                                                                                                                          | are vehicle acces |
| /lay Suit Storage Uses                                                           |                       | Rail                                                                                                                                                     | Aberdeen Railway Station (Mainline and ScotRail) (0.5 miles                                                                       | Outside the prope |
| <ul> <li>Total approximate floor area of 4,138 sq m (44,541)</li> </ul>          |                       | Tian                                                                                                                                                     | west)                                                                                                                             | The property may  |
|                                                                                  |                       | Air                                                                                                                                                      | Aberdeen International Airport (6.5 miles west)                                                                                   | necessary conse   |
| ot                                                                               | Auction               |                                                                                                                                                          |                                                                                                                                   |                   |
|                                                                                  | 12th December 2024    | Situation                                                                                                                                                |                                                                                                                                   | VAT               |
| Vacant Possession                                                                | Status                |                                                                                                                                                          |                                                                                                                                   | VAT is applicable |
|                                                                                  | Available             | The proper<br>road conne                                                                                                                                 |                                                                                                                                   |                   |
| ctor                                                                             | Auction Venue         | immediately to the south of the property. The surrounding area is an establishe<br>commercial harbour activity where a number of energy operators have a |                                                                                                                                   |                   |
| Industrial                                                                       | Live Streamed Auction |                                                                                                                                                          | The property is adjacent to a number of commercial businesses                                                                     |                   |
|                                                                                  | Live Streamed Auction |                                                                                                                                                          | Nilliam Aberdeen, Wolseley and Puregym and Asco. Leisure users<br>ude Beach Boulevard Retail Park and Queen's Links Leisure Park. |                   |

#### Tenure

Heritable.

omprises a series of warehouse buildings of 4/5 storeys. There ess doors at ground floor and a goods lift within the property. operty there is a delivery/drop off lane on Virginia Street.