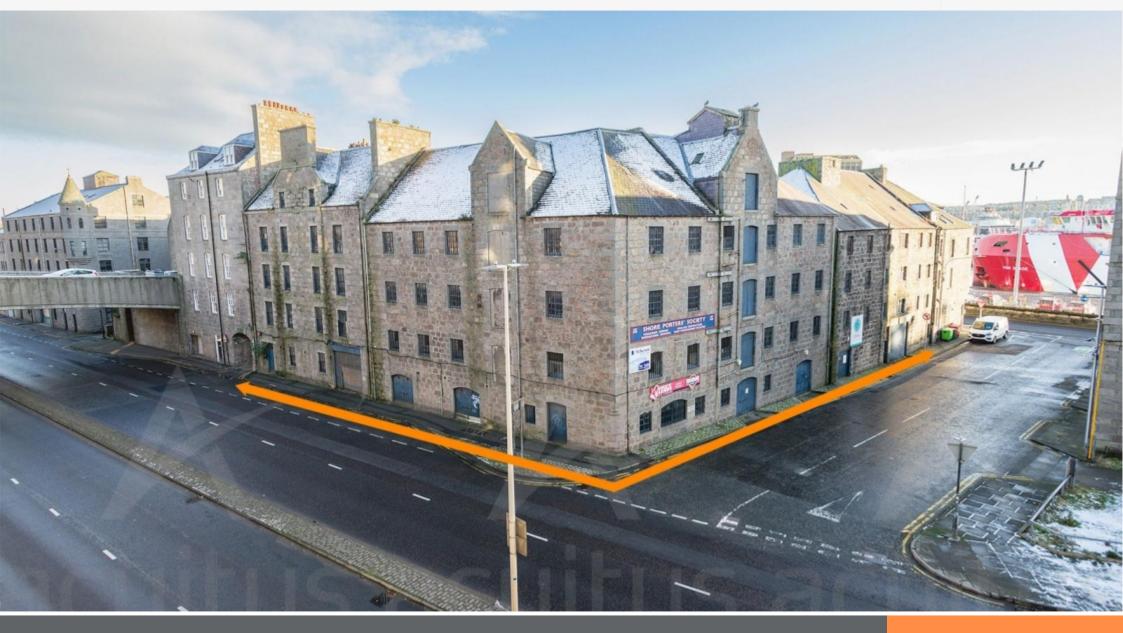

#### **Property Information**

|                                                                                  |                       | Location                                                                                                                                                 |                                                                                                                                   | Description       |
|----------------------------------------------------------------------------------|-----------------------|----------------------------------------------------------------------------------------------------------------------------------------------------------|-----------------------------------------------------------------------------------------------------------------------------------|-------------------|
| Traditional Warehouse Buildings with Development Potential (Subject to Consents) |                       | Miles                                                                                                                                                    | 67 miles north-east of Dundee                                                                                                     | The property corr |
| Located Close to Aberdeen Harbour                                                |                       | Roads                                                                                                                                                    | A90, A96                                                                                                                          | are vehicle acces |
| /lay Suit Storage Uses                                                           |                       | Rail                                                                                                                                                     | Aberdeen Railway Station (Mainline and ScotRail) (0.5 miles                                                                       | Outside the prope |
| <ul> <li>Total approximate floor area of 4,138 sq m (44,541)</li> </ul>          |                       | Tian                                                                                                                                                     | west)                                                                                                                             | The property may  |
|                                                                                  |                       | Air                                                                                                                                                      | Aberdeen International Airport (6.5 miles west)                                                                                   | necessary conse   |
| ot                                                                               | Auction               |                                                                                                                                                          |                                                                                                                                   |                   |
|                                                                                  | 12th December 2024    | Situation                                                                                                                                                |                                                                                                                                   | VAT               |
| Vacant Possession                                                                | Status                |                                                                                                                                                          |                                                                                                                                   | VAT is applicable |
|                                                                                  | Available             | The proper<br>road conne                                                                                                                                 |                                                                                                                                   |                   |
| ctor                                                                             | Auction Venue         | immediately to the south of the property. The surrounding area is an establishe<br>commercial harbour activity where a number of energy operators have a |                                                                                                                                   |                   |
| Industrial                                                                       | Live Streamed Auction |                                                                                                                                                          | The property is adjacent to a number of commercial businesses                                                                     |                   |
|                                                                                  | Live Streamed Auction |                                                                                                                                                          | Nilliam Aberdeen, Wolseley and Puregym and Asco. Leisure users<br>ude Beach Boulevard Retail Park and Queen's Links Leisure Park. |                   |

#### Tenure

Heritable.

omprises a series of warehouse buildings of 4/5 storeys. There ess doors at ground floor and a goods lift within the property. operty there is a delivery/drop off lane on Virginia Street.