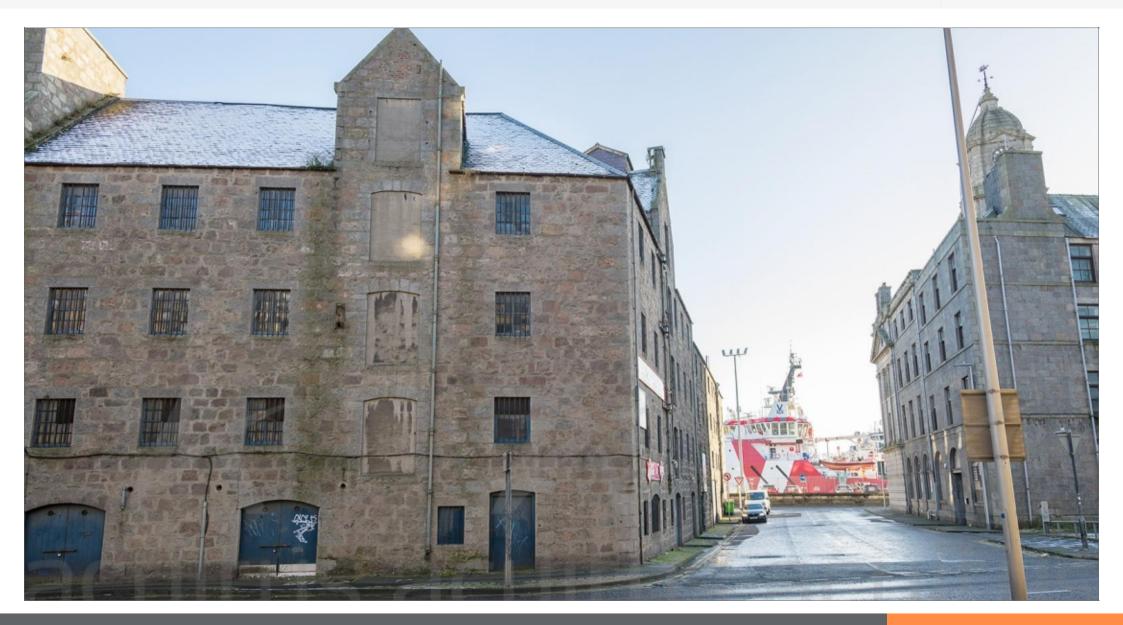

#### **Property Information**

|                                                                                  |                       | Location                                                                                                                                                 |                                                                                                                                   | Description       |
|----------------------------------------------------------------------------------|-----------------------|----------------------------------------------------------------------------------------------------------------------------------------------------------|-----------------------------------------------------------------------------------------------------------------------------------|-------------------|
| Traditional Warehouse Buildings with Development Potential (Subject to Consents) |                       | Miles                                                                                                                                                    | 67 miles north-east of Dundee                                                                                                     | The property corr |
| Located Close to Aberdeen Harbour                                                |                       | Roads                                                                                                                                                    | A90, A96                                                                                                                          | are vehicle acces |
| /lay Suit Storage Uses                                                           |                       | Rail                                                                                                                                                     | Aberdeen Railway Station (Mainline and ScotRail) (0.5 miles                                                                       | Outside the prope |
| <ul> <li>Total approximate floor area of 4,138 sq m (44,541)</li> </ul>          |                       | Tian                                                                                                                                                     | west)                                                                                                                             | The property may  |
|                                                                                  |                       | Air                                                                                                                                                      | Aberdeen International Airport (6.5 miles west)                                                                                   | necessary conse   |
| ot                                                                               | Auction               |                                                                                                                                                          |                                                                                                                                   |                   |
|                                                                                  | 12th December 2024    | Situation                                                                                                                                                |                                                                                                                                   | VAT               |
| Vacant Possession                                                                | Status                |                                                                                                                                                          |                                                                                                                                   | VAT is applicable |
|                                                                                  | Available             | The proper<br>road conne                                                                                                                                 |                                                                                                                                   |                   |
| ctor                                                                             | Auction Venue         | immediately to the south of the property. The surrounding area is an establishe<br>commercial harbour activity where a number of energy operators have a |                                                                                                                                   |                   |
| Industrial                                                                       | Live Streamed Auction |                                                                                                                                                          | The property is adjacent to a number of commercial businesses                                                                     |                   |
|                                                                                  | Live Streamed Auction |                                                                                                                                                          | Nilliam Aberdeen, Wolseley and Puregym and Asco. Leisure users<br>ude Beach Boulevard Retail Park and Queen's Links Leisure Park. |                   |

#### Tenure

Heritable.

omprises a series of warehouse buildings of 4/5 storeys. There ess doors at ground floor and a goods lift within the property. operty there is a delivery/drop off lane on Virginia Street.