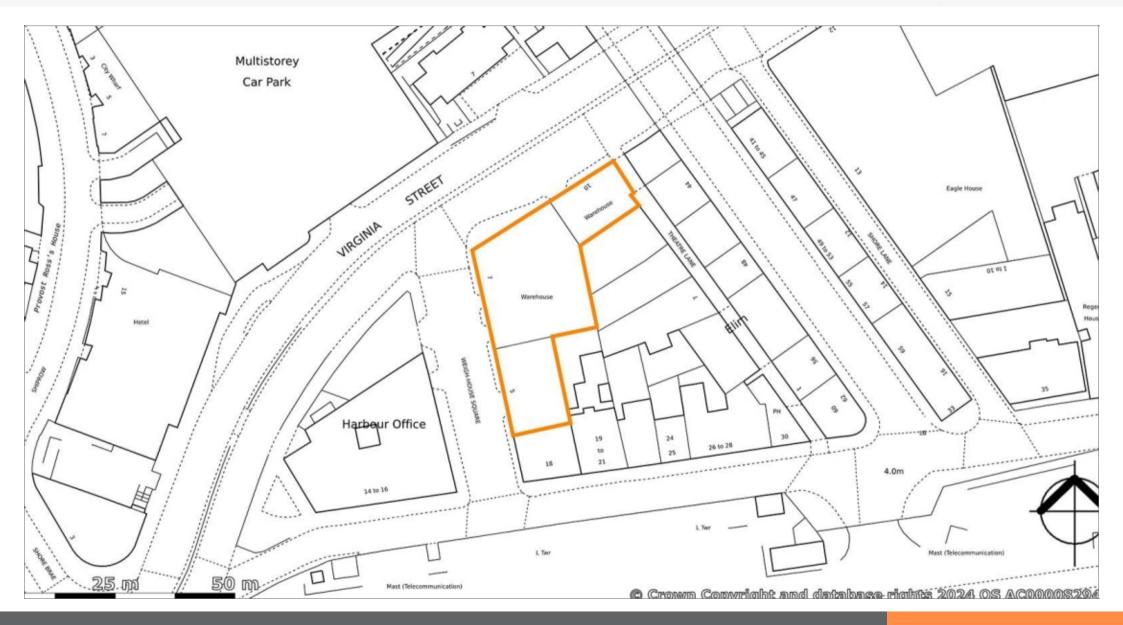

#### **Property Information**

|                                                                                  |                       | Location                                                                                                                                                 |                                                                                                                                   | Description       |
|----------------------------------------------------------------------------------|-----------------------|----------------------------------------------------------------------------------------------------------------------------------------------------------|-----------------------------------------------------------------------------------------------------------------------------------|-------------------|
| Traditional Warehouse Buildings with Development Potential (Subject to Consents) |                       | Miles                                                                                                                                                    | 67 miles north-east of Dundee                                                                                                     | The property corr |
| Located Close to Aberdeen Harbour                                                |                       | Roads                                                                                                                                                    | A90, A96                                                                                                                          | are vehicle acces |
| /lay Suit Storage Uses                                                           |                       | Rail                                                                                                                                                     | Aberdeen Railway Station (Mainline and ScotRail) (0.5 miles                                                                       | Outside the prope |
| <ul> <li>Total approximate floor area of 4,138 sq m (44,541)</li> </ul>          |                       | Tian                                                                                                                                                     | west)                                                                                                                             | The property may  |
|                                                                                  |                       | Air                                                                                                                                                      | Aberdeen International Airport (6.5 miles west)                                                                                   | necessary conse   |
| ot                                                                               | Auction               |                                                                                                                                                          |                                                                                                                                   |                   |
|                                                                                  | 12th December 2024    | Situation                                                                                                                                                |                                                                                                                                   | VAT               |
| Vacant Possession                                                                | Status                |                                                                                                                                                          |                                                                                                                                   | VAT is applicable |
|                                                                                  | Available             | The proper<br>road conne                                                                                                                                 |                                                                                                                                   |                   |
| ctor                                                                             | Auction Venue         | immediately to the south of the property. The surrounding area is an establishe<br>commercial harbour activity where a number of energy operators have a |                                                                                                                                   |                   |
| Industrial                                                                       | Live Streamed Auction |                                                                                                                                                          | The property is adjacent to a number of commercial businesses                                                                     |                   |
|                                                                                  | Live Streamed Auction |                                                                                                                                                          | Nilliam Aberdeen, Wolseley and Puregym and Asco. Leisure users<br>ude Beach Boulevard Retail Park and Queen's Links Leisure Park. |                   |

#### Tenure

Heritable.

omprises a series of warehouse buildings of 4/5 storeys. There ess doors at ground floor and a goods lift within the property. operty there is a delivery/drop off lane on Virginia Street.

#### Tenancy & Accommodation

| Address              | Use    | Floor Areas<br>Approx sq m | Floor Areas<br>Approx sq ft | Possession        |
|----------------------|--------|----------------------------|-----------------------------|-------------------|
| 5 Weigh House        | Office | 1,165.00                   | (12,540)                    | VACANT POSSESSION |
| 7 Weigh House        | Office | 2,248.00                   | (24,197)                    | VACANT POSSESSION |
| 6-10 Virginia Street | Office | 725.00                     | (7,804)                     | VACANT POSSESSION |
| Total                |        | 4,138.00                   | (44,541)                    |                   |