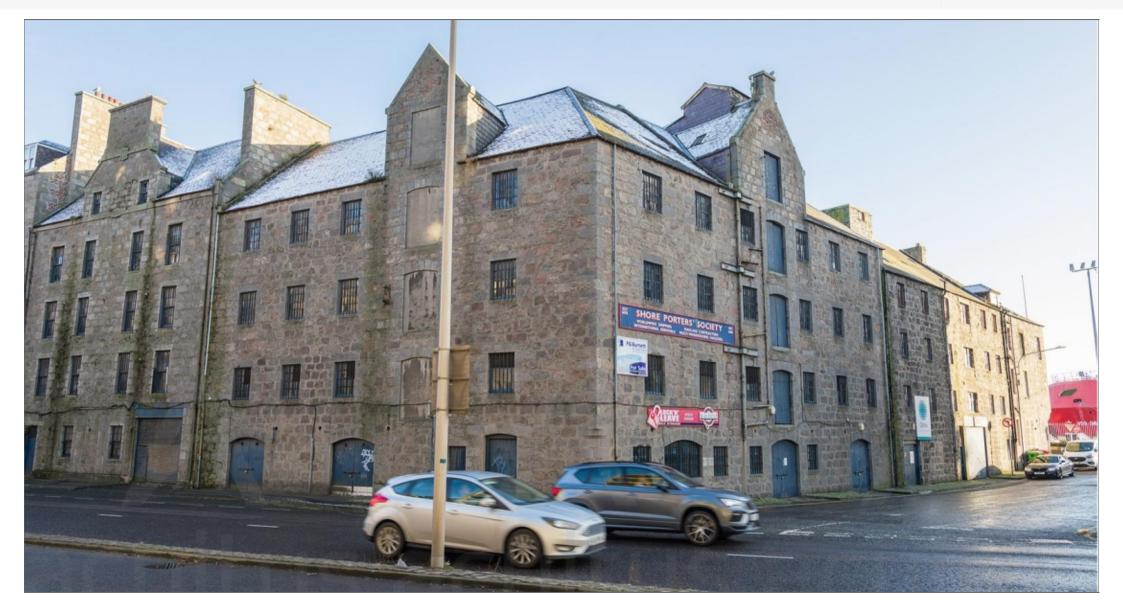

#### **Property Information**

|                                                                                  |                       | Location                                                                                                                                                 |                                                                                                                                   | Description       |
|----------------------------------------------------------------------------------|-----------------------|----------------------------------------------------------------------------------------------------------------------------------------------------------|-----------------------------------------------------------------------------------------------------------------------------------|-------------------|
| Traditional Warehouse Buildings with Development Potential (Subject to Consents) |                       | Miles                                                                                                                                                    | 67 miles north-east of Dundee                                                                                                     | The property corr |
| Located Close to Aberdeen Harbour                                                |                       | Roads                                                                                                                                                    | A90, A96                                                                                                                          | are vehicle acces |
| /lay Suit Storage Uses                                                           |                       | Rail                                                                                                                                                     | Aberdeen Railway Station (Mainline and ScotRail) (0.5 miles                                                                       | Outside the prope |
| <ul> <li>Total approximate floor area of 4,138 sq m (44,541)</li> </ul>          |                       | Tian                                                                                                                                                     | west)                                                                                                                             | The property may  |
|                                                                                  |                       | Air                                                                                                                                                      | Aberdeen International Airport (6.5 miles west)                                                                                   | necessary conse   |
| ot                                                                               | Auction               |                                                                                                                                                          |                                                                                                                                   |                   |
|                                                                                  | 12th December 2024    | Situation                                                                                                                                                |                                                                                                                                   | VAT               |
| Vacant Possession                                                                | Status                |                                                                                                                                                          |                                                                                                                                   | VAT is applicable |
|                                                                                  | Available             | The proper<br>road conne                                                                                                                                 |                                                                                                                                   |                   |
| ctor                                                                             | Auction Venue         | immediately to the south of the property. The surrounding area is an establishe<br>commercial harbour activity where a number of energy operators have a |                                                                                                                                   |                   |
| Industrial                                                                       | Live Streamed Auction |                                                                                                                                                          | The property is adjacent to a number of commercial businesses                                                                     |                   |
|                                                                                  | Live Streamed Auction |                                                                                                                                                          | Nilliam Aberdeen, Wolseley and Puregym and Asco. Leisure users<br>ude Beach Boulevard Retail Park and Queen's Links Leisure Park. |                   |

#### Tenure

Heritable.

omprises a series of warehouse buildings of 4/5 storeys. There ess doors at ground floor and a goods lift within the property. operty there is a delivery/drop off lane on Virginia Street.