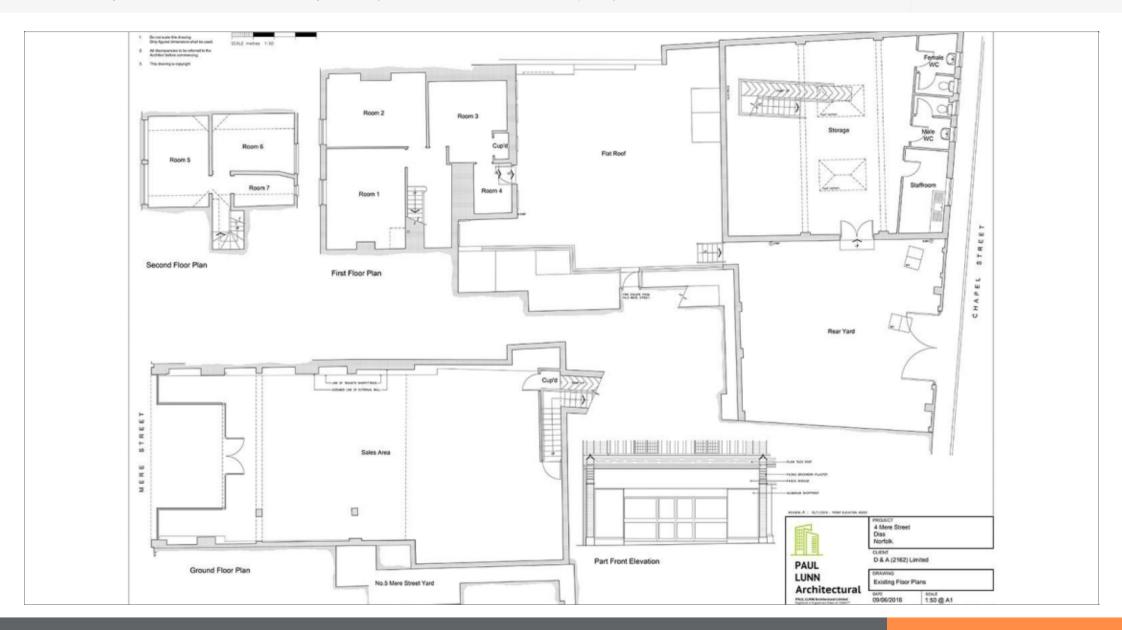

### **Tenancy & Accommodation**

| Floor                     | Use                              | Floor Areas<br>Approx sq m<br>(1) | Floor Areas<br>Approx sq ft<br>(1) | Tenant                | Term                            | Rent p.a.x.                      | Rent Review       |
|---------------------------|----------------------------------|-----------------------------------|------------------------------------|-----------------------|---------------------------------|----------------------------------|-------------------|
| Ground<br>First<br>Second | Retail<br>Ancillary<br>Ancillary | 168.80<br>147.20<br>28.00         | (1,816)<br>(1,584)<br>(301)        | DISS DISCOUNT LIMITED | 10 years from 01/05/2024<br>(2) | £27,500<br>Rising to £30,000 (2) | 01/05/2029<br>(2) |
| Total                     |                                  | 344.00                            | (3,701)                            |                       |                                 | £27,500                          |                   |

<sup>(1)</sup> Floor areas provided by the VOA (www.voa.gov.uk).

<sup>(2)</sup> The lease provides for a fixed rental increase to £30,000 p.a.x. on 01/05/2026. The lease provides for a rent review and a tenant option to determine on 01/05/2029, upon serving 12 months written notice.