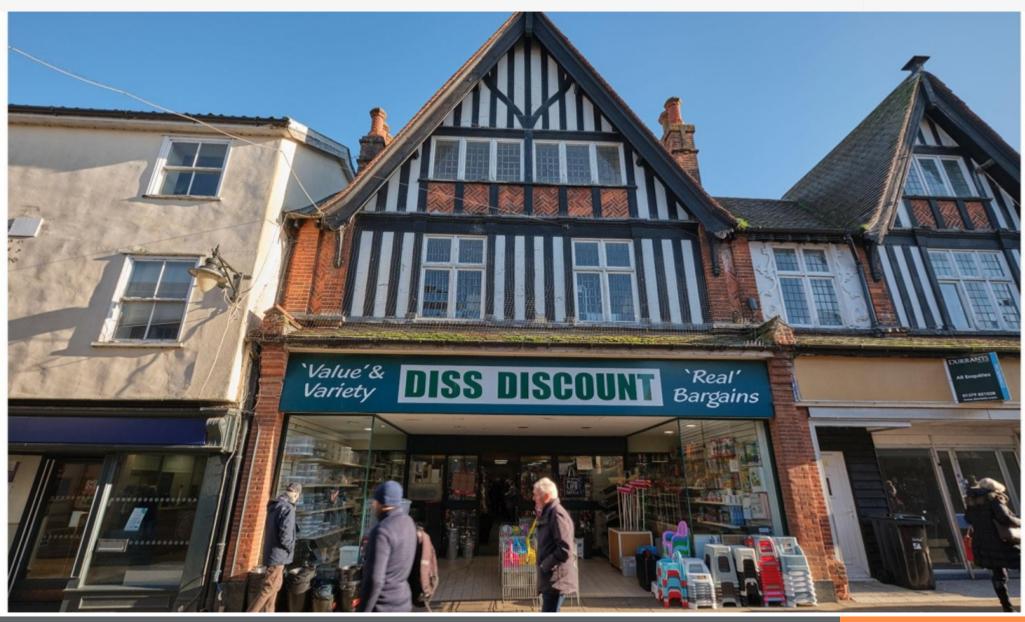

### **Recently Renewed Freehold Retail Investment** • Recently renewed 10 year lease from May 2024 (subject to option) • Tenant trading in Diss for over 20 years • Fixed rental increase to £30,000 p.a.x. in May 2026 • Approximately 3,701 sq ft • Nearby occupiers include Costa Coffee, Holland & Barrett, WHSmith, Boots and Superdrug VAT-free investment Lot Auction 23 13th February 2025 Rent £27,500 per Annum Exclusive Rising to £30,000 p.a.x. on 01/05/2026 Sector Status High Street Retail Available **Auction Venue** Live Streamed Auction

| Miles<br>Roads                             | 23 miles south of Norwich, 23 miles north of Ipswich, 19 miles north of Bury St Edmunds A1066, A14, A12                                                             |  |  |  |  |  |
|--------------------------------------------|---------------------------------------------------------------------------------------------------------------------------------------------------------------------|--|--|--|--|--|
| Rail                                       | Diss Railway Station                                                                                                                                                |  |  |  |  |  |
| Air                                        | Norwich Airport                                                                                                                                                     |  |  |  |  |  |
|                                            |                                                                                                                                                                     |  |  |  |  |  |
| The properl                                | ty is situated on the east side of the pedestrianised Mere Street in the town centre. Nearby occupiers include Costa Coffee, Holland & ISmith, Boots and Superdrug. |  |  |  |  |  |
| heart of the                               | town centre. Nearby occupiers include Costa Coffee, Holland &                                                                                                       |  |  |  |  |  |
| The properl<br>heart of the<br>Barrett, WH | town centre. Nearby occupiers include Costa Coffee, Holland &                                                                                                       |  |  |  |  |  |

| Description                                                                                                                                                                    |
|--------------------------------------------------------------------------------------------------------------------------------------------------------------------------------|
| The property comprises a ground floor shop with ancillary accommodation on the first and second floors. The property benefits from two private car parking spaces to the rear. |
| VAT                                                                                                                                                                            |
| VAT is not applicable to this lot.                                                                                                                                             |