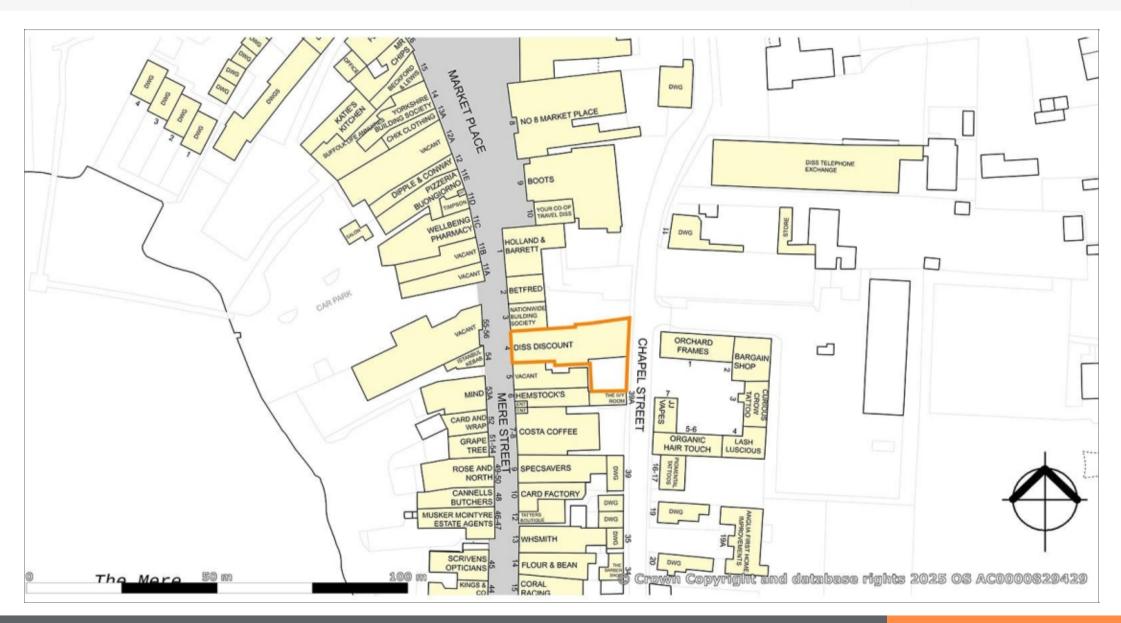

| Miles<br>Roads                             | 23 miles south of Norwich, 23 miles north of Ipswich, 19 miles north of Bury St Edmunds A1066, A14, A12                                                             |  |  |  |  |  |
|--------------------------------------------|---------------------------------------------------------------------------------------------------------------------------------------------------------------------|--|--|--|--|--|
| Rail                                       | Diss Railway Station                                                                                                                                                |  |  |  |  |  |
| Air                                        | Norwich Airport                                                                                                                                                     |  |  |  |  |  |
|                                            |                                                                                                                                                                     |  |  |  |  |  |
| The properl                                | ty is situated on the east side of the pedestrianised Mere Street in the town centre. Nearby occupiers include Costa Coffee, Holland & ISmith, Boots and Superdrug. |  |  |  |  |  |
| heart of the                               | town centre. Nearby occupiers include Costa Coffee, Holland &                                                                                                       |  |  |  |  |  |
| The properl<br>heart of the<br>Barrett, WH | town centre. Nearby occupiers include Costa Coffee, Holland &                                                                                                       |  |  |  |  |  |