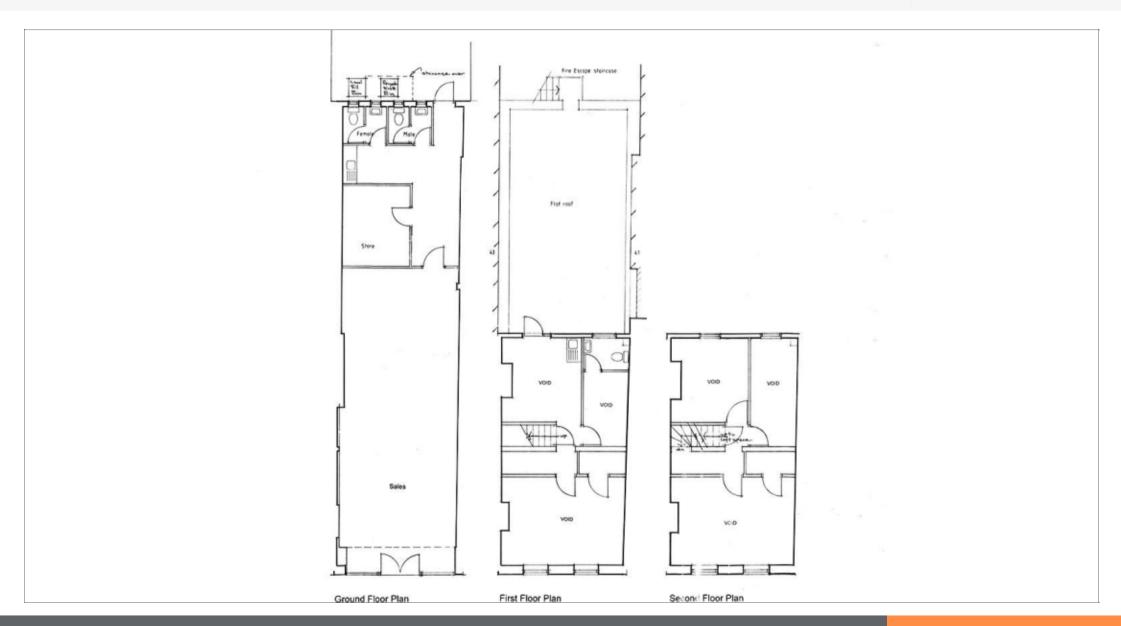

|                                                | Location                                                                                                                                                                                                                                                                      |  |  |  |  |  |  |
|------------------------------------------------|-------------------------------------------------------------------------------------------------------------------------------------------------------------------------------------------------------------------------------------------------------------------------------|--|--|--|--|--|--|
| Miles<br>Roads                                 | 22 miles south west of Birmingham, 22 miles north of Gloucester A38, A44, M5 (Junction 7) Worcester Foregate Street, Worcester Shrub Hill                                                                                                                                     |  |  |  |  |  |  |
| Rail                                           |                                                                                                                                                                                                                                                                               |  |  |  |  |  |  |
| Air                                            | Birmingham Airport                                                                                                                                                                                                                                                            |  |  |  |  |  |  |
| Situation                                      |                                                                                                                                                                                                                                                                               |  |  |  |  |  |  |
| Th                                             |                                                                                                                                                                                                                                                                               |  |  |  |  |  |  |
| Shambles,<br>and Cathed<br>Marks and           | ty is prominently situated on the east side of the pedestrianised The which runs parallel to High Street, where The Guildhall of Worcester dral Square Shopping Centre are located. Nearby occupiers include Spencer, JD Sports, Waterstones, Caffe Nero and The Entertainer. |  |  |  |  |  |  |
| Shambles,<br>and Cathed<br>Marks and           | which runs parallel to High Street, where The Guildhall of Worcester Iral Square Shopping Centre are located. Nearby occupiers include                                                                                                                                        |  |  |  |  |  |  |
| Shambles,<br>and Cather<br>Marks and<br>Tenure | which runs parallel to High Street, where The Guildhall of Worcester Iral Square Shopping Centre are located. Nearby occupiers include                                                                                                                                        |  |  |  |  |  |  |
| Shambles, and Cathed                           | which runs parallel to High Street, where The Guildhall of Worcester Iral Square Shopping Centre are located. Nearby occupiers include                                                                                                                                        |  |  |  |  |  |  |