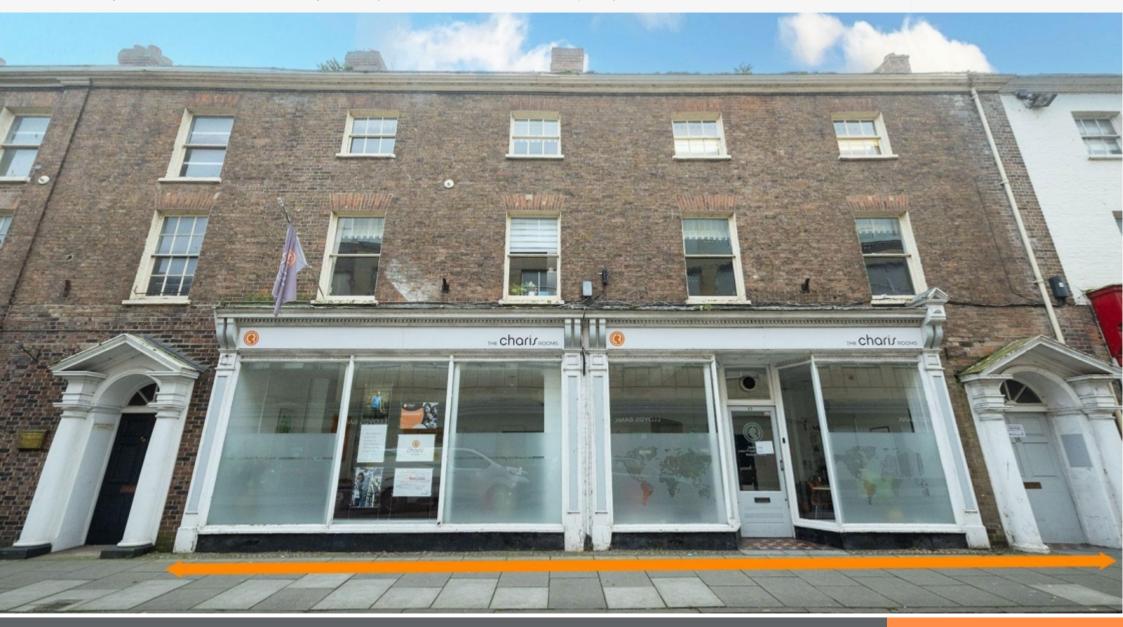

### Freehold Retail and Office Investment

- Entirely let to CHARIS until June 2027
- Fixed rental increase in June 2025
- Comprises ground floor shop with separately accessed office on the upper floors
- Prime position in town centre
- Affluent Somerset Town
- Nearby occupiers include Lloyds Bank, River Island, L'Occitane, Vodafone, TK Maxx and Shoezone

### Situation

Rail

Taunton is a popular county town in Somerset. The property is prominently situated in the heart of Taunton town centre on the southern side of Hammet Street, adjacent to the Parade monument. Nearby occupiers include Lloyds Bank, River Island, L'Occitane, TK Maxx, Vodafone and Shoezone,

### Description

The property comprises a ground floor shop with separately accessed office accommodation on the upper two floors.