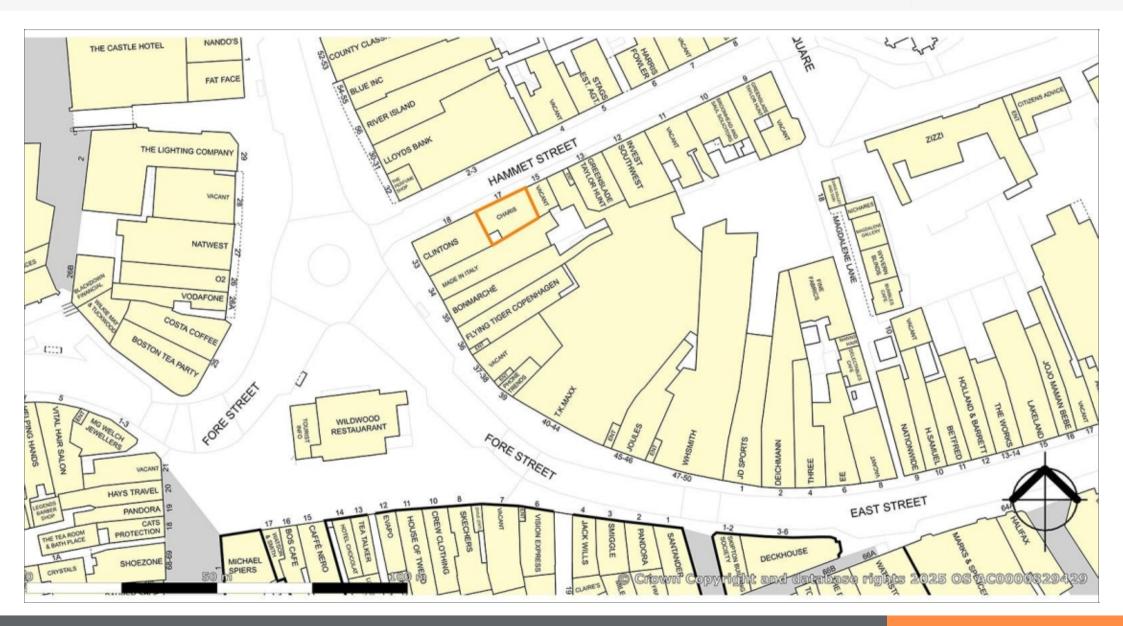

### Freehold Retail and Office Investment

- Entirely let to CHARIS until June 2027
- Fixed rental increase in June 2025
- Comprises ground floor shop with separately accessed office on the upper floors
- Prime position in town centre
- Affluent Somerset Town
- Nearby occupiers include Lloyds Bank, River Island, L'Occitane, Vodafone, TK Maxx and Shoezone

### Situation

Rail

Taunton is a popular county town in Somerset. The property is prominently situated in the heart of Taunton town centre on the southern side of Hammet Street, adjacent to the Parade monument. Nearby occupiers include Lloyds Bank, River Island, L'Occitane, TK Maxx, Vodafone and Shoezone,