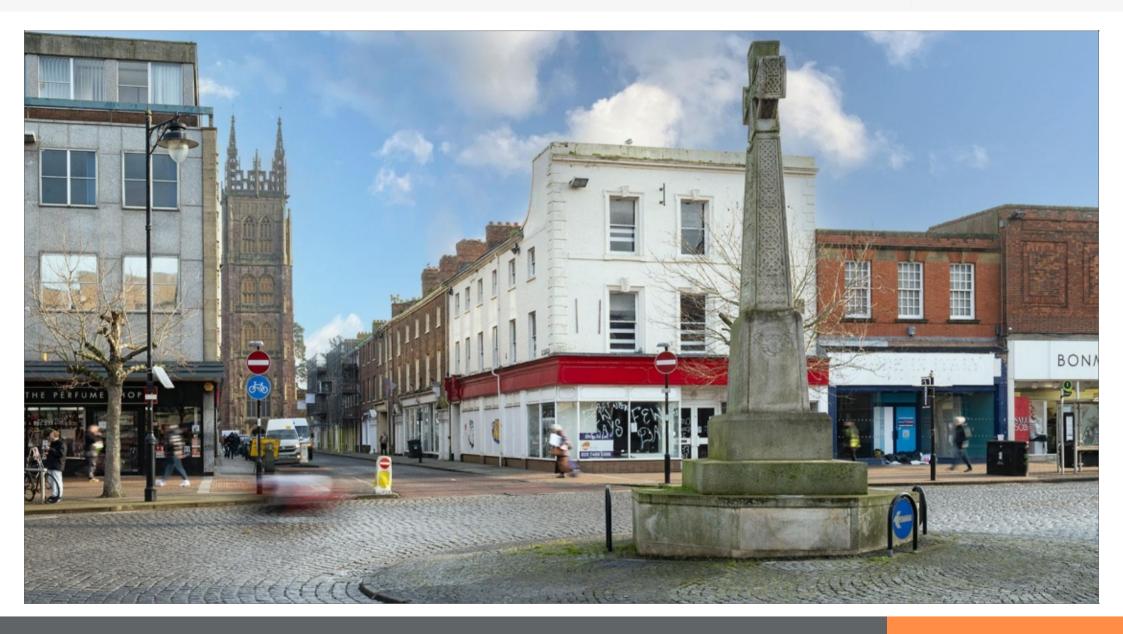

### Situation

Rail

Taunton is a popular county town in Somerset. The property is prominently situated in the heart of Taunton town centre on the southern side of Hammet Street, adjacent to the Parade monument. Nearby occupiers include Lloyds Bank, River Island, L'Occitane, TK Maxx, Vodafone and Shoezone,