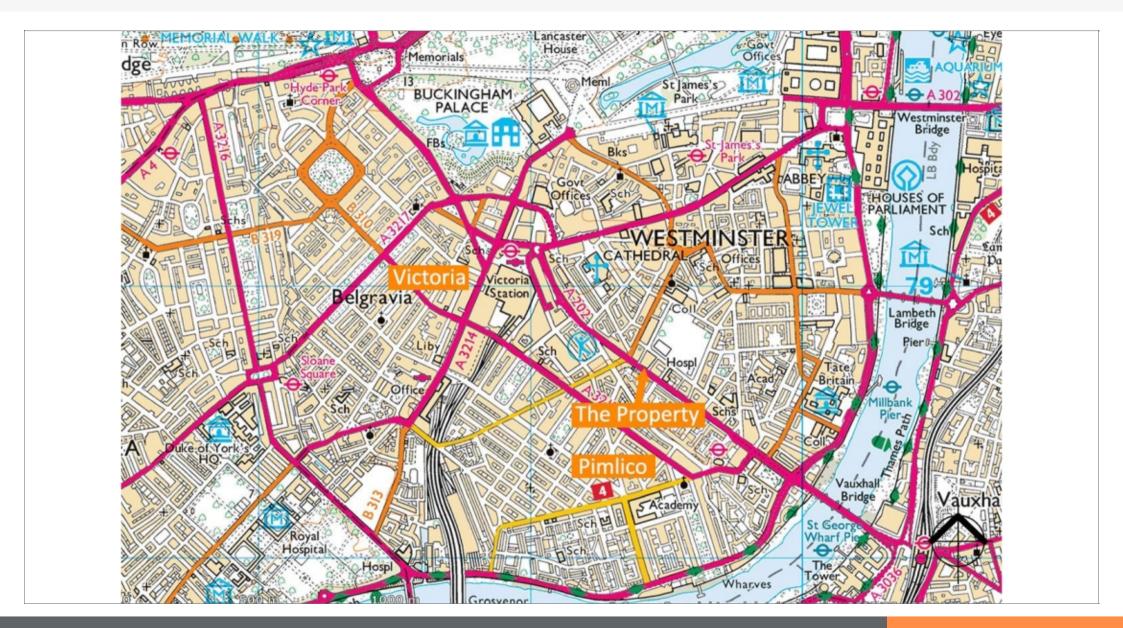

### Location

Rail

Miles 350 yards south east of Victoria Railway Station, 1 miles south

west of Central London

**Roads** A3212, A302, A202

Pimlico Underground Station (Victoria Line), Victoria Railway

Station (Victoria, Circle and District Lines), Vauxhall Railway

Station (Victoria Line)

Air London Heathrow Airport, London City Airport

### Situation

The property is located in Pimlico, a highly affluent South West London area. The property is prominently situated on the northern side of the busy Vauxhall Bridge Road (A202), 400 metres from Pimlico Underground station and Victoria Railway Station.