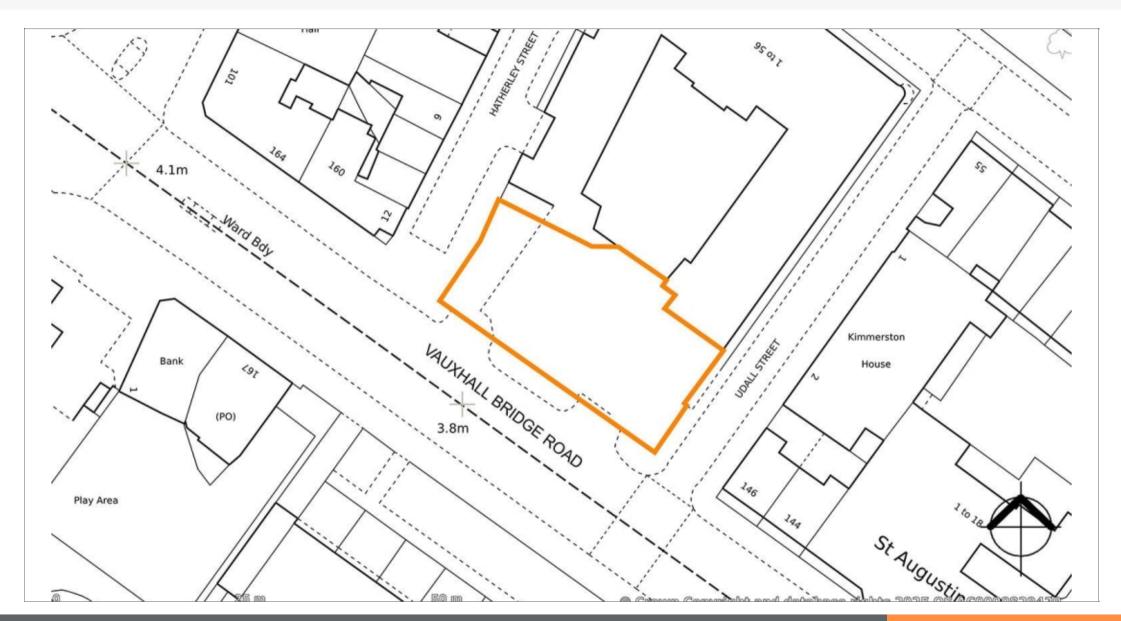

### **Tenancy & Accommodation**

| Floor                                        | Site Area Approx<br>Ha | Site Area Approx<br>Acres | Tenant                | Term                                      | Rent p.a.x.    |
|----------------------------------------------|------------------------|---------------------------|-----------------------|-------------------------------------------|----------------|
| Petrol Filling Station and Convenience Store | 0.06                   | (0.14)                    | MALTHURST LIMITED (1) | 51 years from 14/12/1995 until 13/12/2046 | Peppercorn (2) |