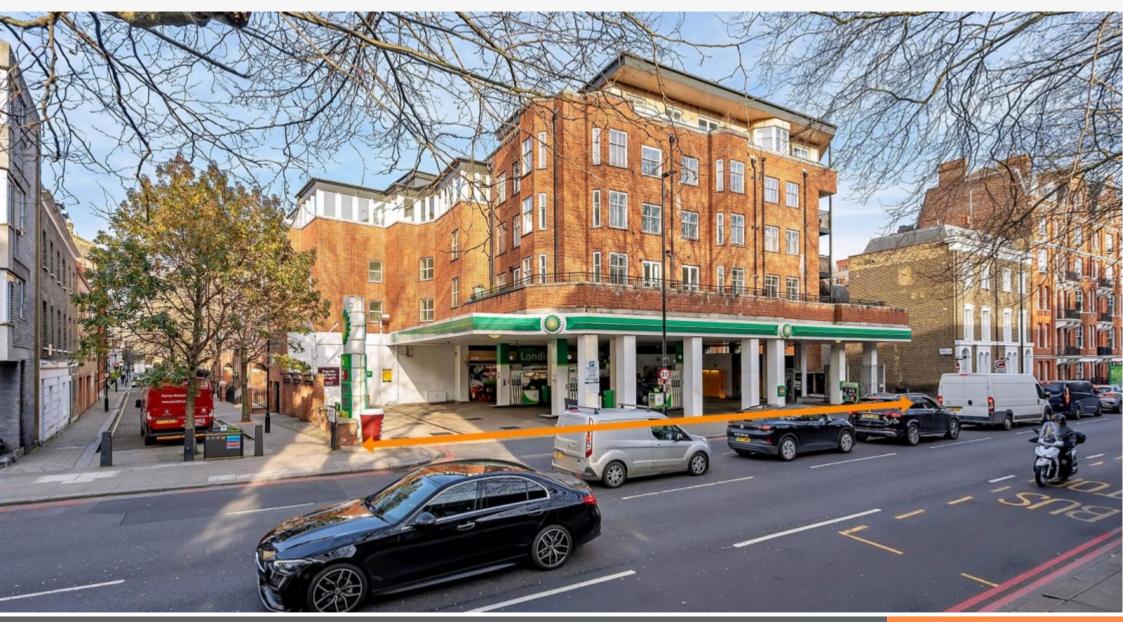

### Central London Petrol Filling Station

- Key Central London Petrol Filling Station let to Malthurst Limited, trading as BP, until 2046
- Affluent Central London location
- Highly reversionary investment with approx. 20 years unexpired
- Busy position on Vauxhall Bridge Road (A202)
- One of only Three Petrol Filling Stations currently in Westminster and Pimlico

### Situation

The property is located in Pimlico, a highly affluent South West London area. The property is prominently situated on the northern side of the busy Vauxhall Bridge Road (A202), 400 metres from Pimlico Underground station and Victoria Railway Station.

#### **Description**

The property comprises a petrol filling station and convenience store providing 8 pumps.