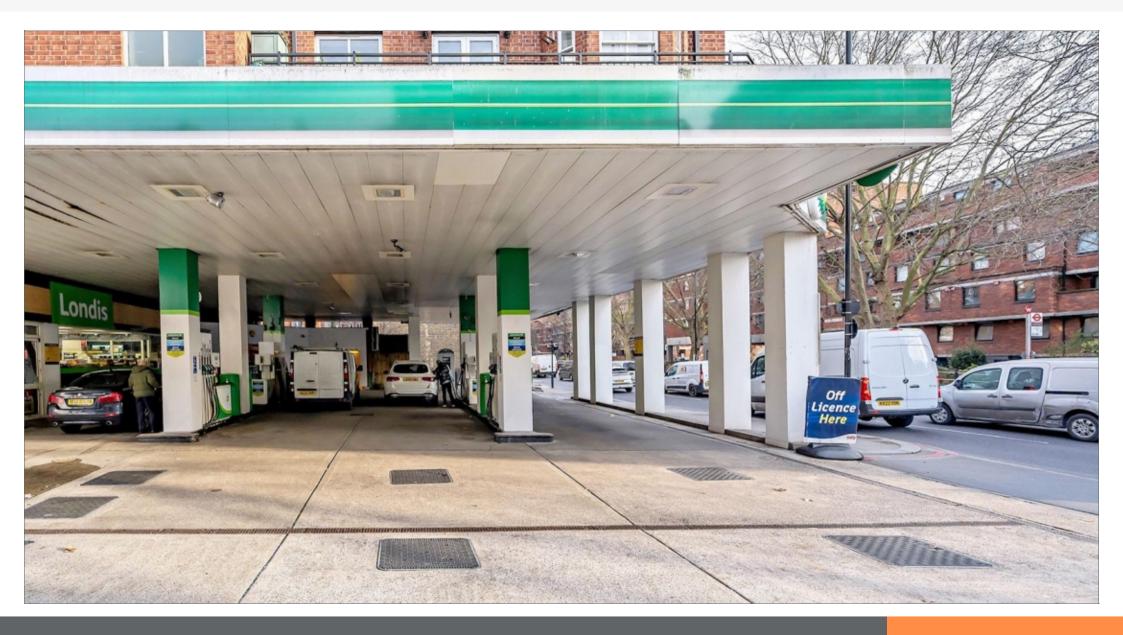

#### **Description**

The property comprises a petrol filling station and convenience store providing 8 pumps.

### **Tenancy & Accommodation**

| Floor                                        | Site Area Approx<br>Ha | Site Area Approx<br>Acres | Tenant                | Term                                      | Rent p.a.x.    |
|----------------------------------------------|------------------------|---------------------------|-----------------------|-------------------------------------------|----------------|
| Petrol Filling Station and Convenience Store | 0.06                   | (0.14)                    | MALTHURST LIMITED (1) | 51 years from 14/12/1995 until 13/12/2046 | Peppercorn (2) |