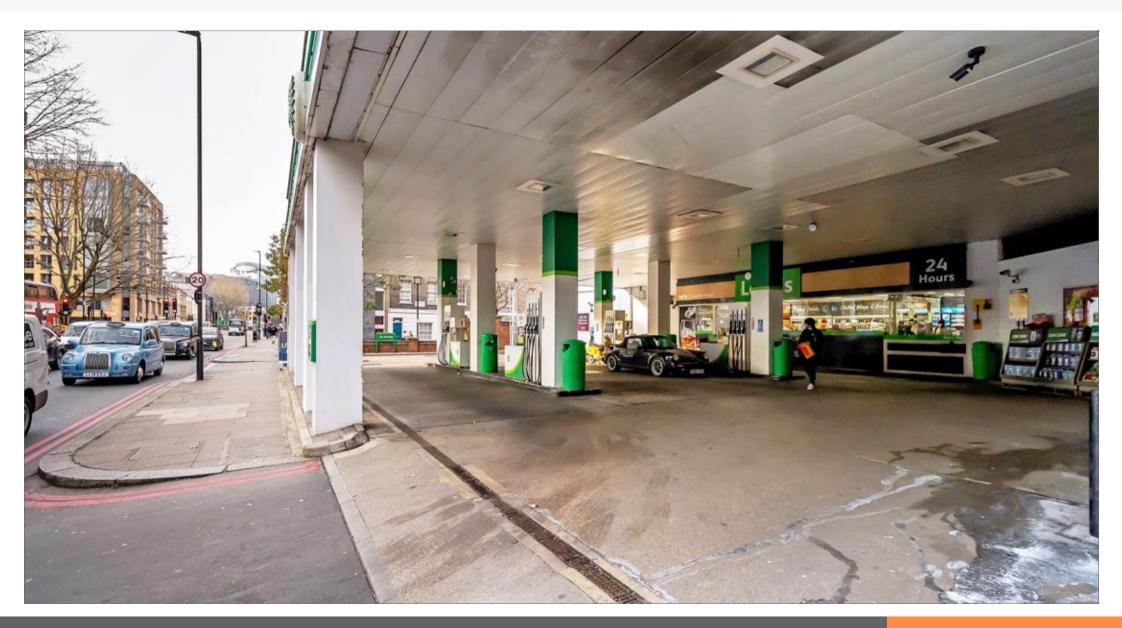

#### **Description**

The property comprises a petrol filling station and convenience store providing 8 pumps.

### **Tenancy & Accommodation**

| Floor                                        | Site Area Approx<br>Ha | Site Area Approx<br>Acres | Tenant                | Term                                      | Rent p.a.x.    |
|----------------------------------------------|------------------------|---------------------------|-----------------------|-------------------------------------------|----------------|
| Petrol Filling Station and Convenience Store | 0.06                   | (0.14)                    | MALTHURST LIMITED (1) | 51 years from 14/12/1995 until 13/12/2046 | Peppercorn (2) |