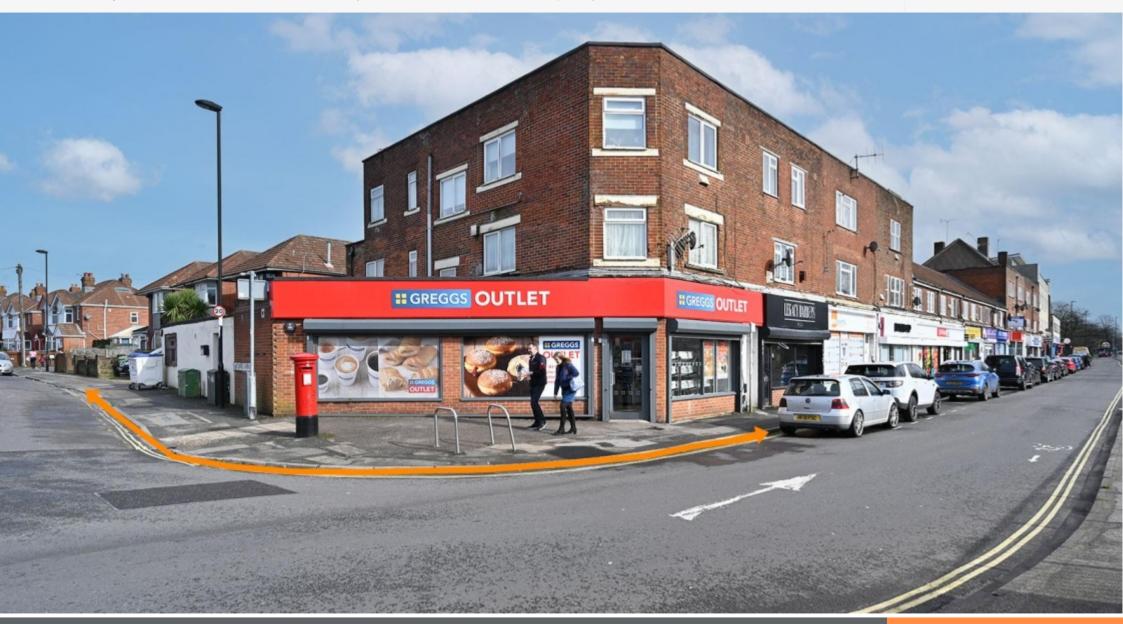

#### Freehold Retail and Residential Investment • Comprises a Prominent shop and 2 x 1 bedroom flats • Retail let to Greggs plc t/a Greggs Outlet • Situated in a Busy Neighbour Retail Parade • Nearby occupiers include, Ladbrokes, Londis and Spar Supermarket and Halfords Auto Centre Lot Auction 36 27th March 2025 Rent **Status** £27,680 per Annum Exclusive Available Sector **Auction Venue** Retail. Residential Live Streamed Auction

| Description                                                                                                                                                              |
|--------------------------------------------------------------------------------------------------------------------------------------------------------------------------|
| The property comprises a ground floor shop unit and 2 x self contained 1 bedroom flats. the flats can be accessed from the side of the property on King George's Avenue. |
| VAT                                                                                                                                                                      |
| VAT is applicable to this lot.                                                                                                                                           |
| Octopus Bridging Loan for Buyers                                                                                                                                         |
| Not available                                                                                                                                                            |