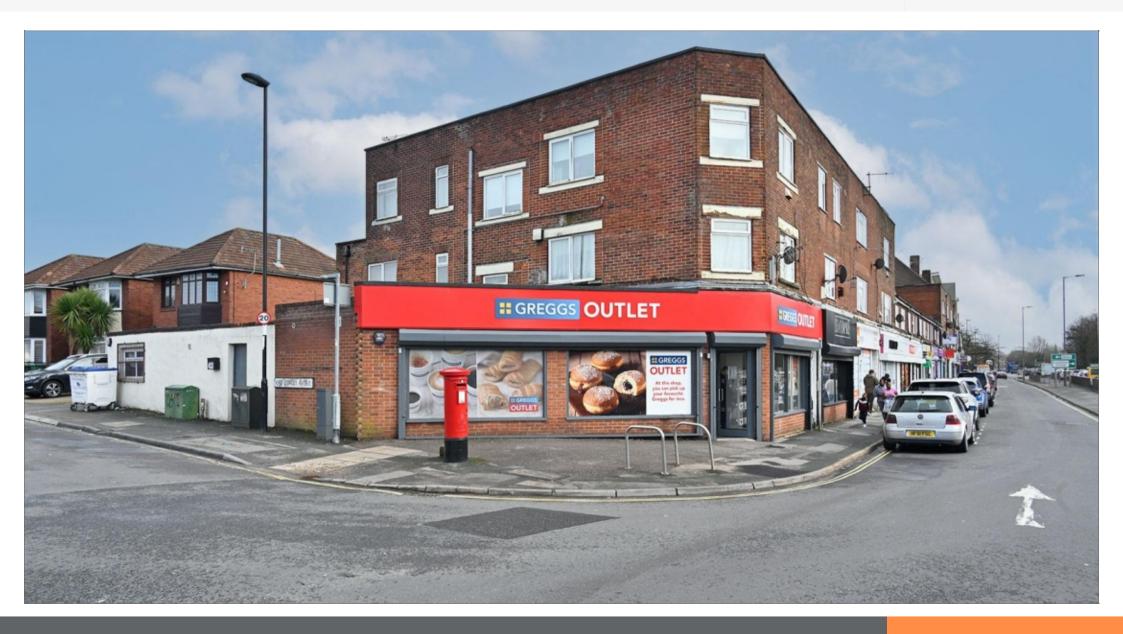

#### Freehold Retail and Residential Investment • Comprises a Prominent shop and 2 x 1 bedroom flats • Retail let to Greggs plc t/a Greggs Outlet • Situated in a Busy Neighbour Retail Parade • Nearby occupiers include, Ladbrokes, Londis and Spar Supermarket and Halfords Auto Centre Lot Auction 36 27th March 2025 Rent **Status** £27,680 per Annum Exclusive Available Sector **Auction Venue** Retail. Residential Live Streamed Auction

| Description                                                                                                                                                              |
|--------------------------------------------------------------------------------------------------------------------------------------------------------------------------|
| The property comprises a ground floor shop unit and 2 x self contained 1 bedroom flats. the flats can be accessed from the side of the property on King George's Avenue. |
| VAT                                                                                                                                                                      |
| VAT is applicable to this lot.                                                                                                                                           |
| Octopus Bridging Loan for Buyers                                                                                                                                         |
| Not available                                                                                                                                                            |