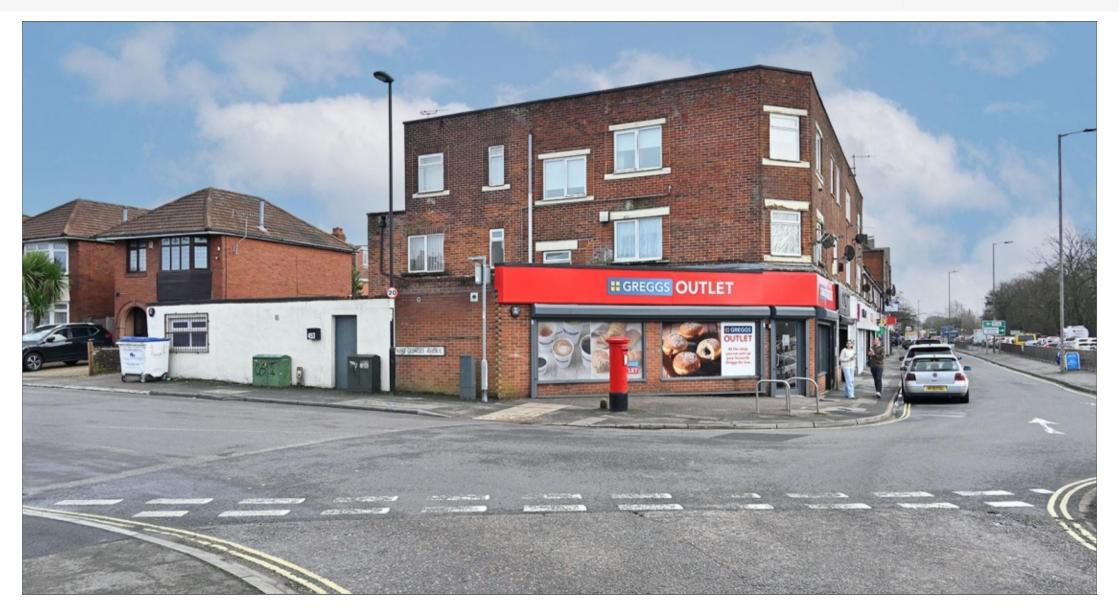

#### Freehold Retail and Residential Investment • Comprises a Prominent shop and 2 x 1 bedroom flats • Retail let to Greggs plc t/a Greggs Outlet • Situated in a Busy Neighbour Retail Parade • Nearby occupiers include, Ladbrokes, Londis and Spar Supermarket and Halfords Auto Centre Lot Auction 36 27th March 2025 Rent **Status** £27,680 per Annum Exclusive Available Sector **Auction Venue** Retail. Residential Live Streamed Auction

| Description                                                                                                                                                              |
|--------------------------------------------------------------------------------------------------------------------------------------------------------------------------|
| The property comprises a ground floor shop unit and 2 x self contained 1 bedroom flats. the flats can be accessed from the side of the property on King George's Avenue. |
| VAT                                                                                                                                                                      |
| VAT is applicable to this lot.                                                                                                                                           |
| Octopus Bridging Loan for Buyers                                                                                                                                         |
| Not available                                                                                                                                                            |