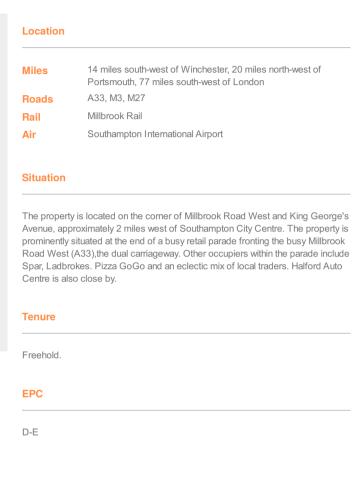

#### Freehold Retail and Residential Investment • Comprises a Prominent shop and 2 x 1 bedroom flats • Retail let to Greggs plc t/a Greggs Outlet • Situated in a Busy Neighbour Retail Parade • Nearby occupiers include, Ladbrokes, Londis and Spar Supermarket and Halfords Auto Centre Lot Auction 36 27th March 2025 Rent **Status** £27,680 per Annum Exclusive Available Sector **Auction Venue** Retail. Residential Live Streamed Auction

| Description                                                                                                                                                              |
|--------------------------------------------------------------------------------------------------------------------------------------------------------------------------|
| The property comprises a ground floor shop unit and 2 x self contained 1 bedroom flats. the flats can be accessed from the side of the property on King George's Avenue. |
| VAT                                                                                                                                                                      |
| VAT is applicable to this lot.                                                                                                                                           |
| Octopus Bridging Loan for Buyers                                                                                                                                         |
| Not available                                                                                                                                                            |