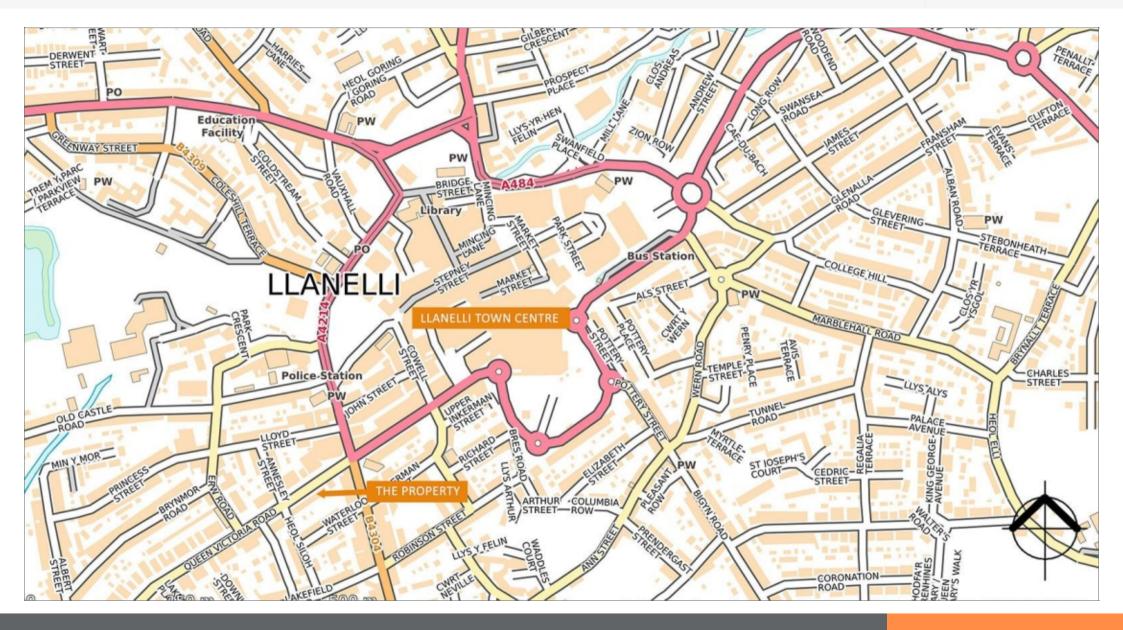

#### **Property Information**

| Freehold Dental Surgery Investment                                                                                                                                                                                                                                                                                                                                                          |                                        | Location                      |                                                                                                                                                                                                                 | Description                                                                                                                                                                                                                                                                                                                                     |  |  |
|---------------------------------------------------------------------------------------------------------------------------------------------------------------------------------------------------------------------------------------------------------------------------------------------------------------------------------------------------------------------------------------------|----------------------------------------|-------------------------------|-----------------------------------------------------------------------------------------------------------------------------------------------------------------------------------------------------------------|-------------------------------------------------------------------------------------------------------------------------------------------------------------------------------------------------------------------------------------------------------------------------------------------------------------------------------------------------|--|--|
| <ul> <li>Let to Portman Healthcare Limited</li> <li>2018 and 2023 Tenant break options Not Exercised</li> <li>Tenant option to renew in December 2028 until 2043</li> <li>Detached Surgery Building with Car Parking</li> <li>Long term Residential Conversion Potential (Subject to Consents)</li> <li>Nearby occupiers include a range of restaurants, a local parade of shops</li> </ul> |                                        | Miles<br>Roads<br>Rail<br>Air | 12 miles north-west of Swansea, 54 miles north-west of Cardiff<br>A476, A484, A4138, A4214, M4 (Junction 48)<br>Llanelli Railway Station<br>Cardiff International Airport                                       | The property comprises an attractive 2 storey detached surgery building with 5 dental surgeries and ancillary accommodation. The property also benefits from Car Parking to the side of the property.<br>The property may be suitable for Long term Residential Redevelopment or Office Conversion, Subject to obtaining the required consents. |  |  |
| and St Elli Shopping Centre less than a 10 minute walk away Lot Auction 27th March 2025 Rent                                                                                                                                                                                                                                                                                                |                                        | 400 metres<br>location. Ne    | y is situated on the south west side of Queen Victoria Road, less than south west of Llanelli town centre in a predominantly residential arby occupiers include a range of restaurants, a local parade of shops | VAT<br>VAT is not applicable to this lot.                                                                                                                                                                                                                                                                                                       |  |  |
| £23,500 per Annum Exclusive                                                                                                                                                                                                                                                                                                                                                                 | Status<br>Available                    | and St Ellis                  | Shopping Centre less than a 10 minute walk away.                                                                                                                                                                | Octopus Bridging Loan for Buyers                                                                                                                                                                                                                                                                                                                |  |  |
| Sector<br>Healthcare, Medical<br>Centre/Doctors, Dentist                                                                                                                                                                                                                                                                                                                                    | Auction Venue<br>Live Streamed Auction | Freehold.                     |                                                                                                                                                                                                                 | Not available                                                                                                                                                                                                                                                                                                                                   |  |  |
|                                                                                                                                                                                                                                                                                                                                                                                             |                                        | EPC                           |                                                                                                                                                                                                                 |                                                                                                                                                                                                                                                                                                                                                 |  |  |
|                                                                                                                                                                                                                                                                                                                                                                                             |                                        | Band C                        |                                                                                                                                                                                                                 |                                                                                                                                                                                                                                                                                                                                                 |  |  |