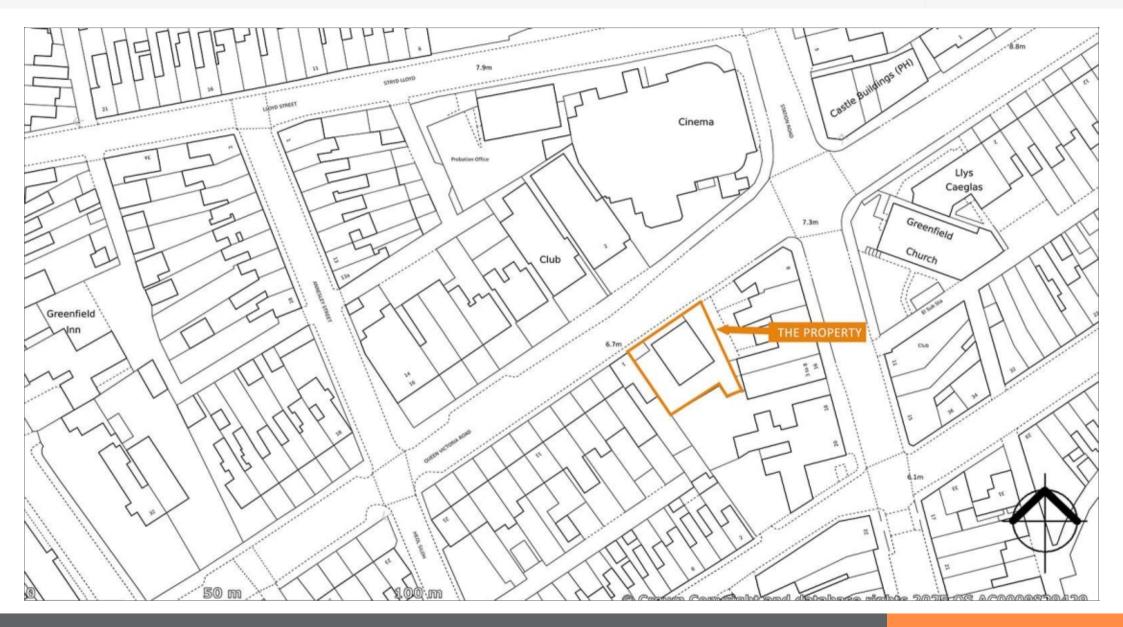

#### **Property Information**

| Freehold Dental Surgery Investment                                                                                                                                                                                                                                                                                                                                                          |                                        | Location                      |                                                                                                                                                                                                                 | Description                                                                                                                                                                                                                                                                                                                                     |  |  |
|---------------------------------------------------------------------------------------------------------------------------------------------------------------------------------------------------------------------------------------------------------------------------------------------------------------------------------------------------------------------------------------------|----------------------------------------|-------------------------------|-----------------------------------------------------------------------------------------------------------------------------------------------------------------------------------------------------------------|-------------------------------------------------------------------------------------------------------------------------------------------------------------------------------------------------------------------------------------------------------------------------------------------------------------------------------------------------|--|--|
| <ul> <li>Let to Portman Healthcare Limited</li> <li>2018 and 2023 Tenant break options Not Exercised</li> <li>Tenant option to renew in December 2028 until 2043</li> <li>Detached Surgery Building with Car Parking</li> <li>Long term Residential Conversion Potential (Subject to Consents)</li> <li>Nearby occupiers include a range of restaurants, a local parade of shops</li> </ul> |                                        | Miles<br>Roads<br>Rail<br>Air | 12 miles north-west of Swansea, 54 miles north-west of Cardiff<br>A476, A484, A4138, A4214, M4 (Junction 48)<br>Llanelli Railway Station<br>Cardiff International Airport                                       | The property comprises an attractive 2 storey detached surgery building with 5 dental surgeries and ancillary accommodation. The property also benefits from Car Parking to the side of the property.<br>The property may be suitable for Long term Residential Redevelopment or Office Conversion, Subject to obtaining the required consents. |  |  |
| and St Elli Shopping Centre less than a 10 minute walk away Lot Auction 27th March 2025 Rent                                                                                                                                                                                                                                                                                                |                                        | 400 metres<br>location. Ne    | y is situated on the south west side of Queen Victoria Road, less than south west of Llanelli town centre in a predominantly residential arby occupiers include a range of restaurants, a local parade of shops | VAT<br>VAT is not applicable to this lot.                                                                                                                                                                                                                                                                                                       |  |  |
| £23,500 per Annum Exclusive                                                                                                                                                                                                                                                                                                                                                                 | Status<br>Available                    | and St Ellis                  | Shopping Centre less than a 10 minute walk away.                                                                                                                                                                | Octopus Bridging Loan for Buyers                                                                                                                                                                                                                                                                                                                |  |  |
| Sector<br>Healthcare, Medical<br>Centre/Doctors, Dentist                                                                                                                                                                                                                                                                                                                                    | Auction Venue<br>Live Streamed Auction | Freehold.                     |                                                                                                                                                                                                                 | Not available                                                                                                                                                                                                                                                                                                                                   |  |  |
|                                                                                                                                                                                                                                                                                                                                                                                             |                                        | EPC                           |                                                                                                                                                                                                                 |                                                                                                                                                                                                                                                                                                                                                 |  |  |
|                                                                                                                                                                                                                                                                                                                                                                                             |                                        | Band C                        |                                                                                                                                                                                                                 |                                                                                                                                                                                                                                                                                                                                                 |  |  |