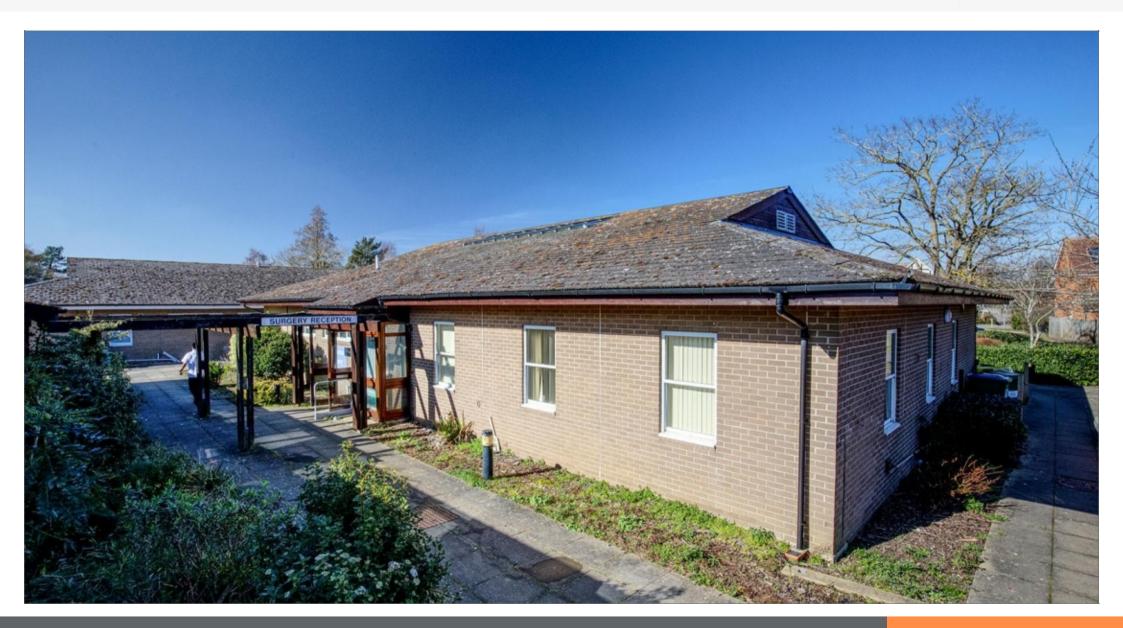

#### **Freehold Doctors Surgery Investment**

- Doctors occupy under a lease until October 2035 (no breaks)
- Detached doctors surgery, pharmacy and additional land
- Total floor area of Doctors Surgery/pharmacy of approx. 260.13 sq m (2,800 sq ft)
- Parking for approx. 20 cars

#### Description

The property comprises a single storey detached doctors surgery and pharmacy of approximately 260.13 sq m (2,800 sq ft) together with approximately 20 allocated car parking spaces. The sale also includes additional land and roadways not demised to the tenant. The property has a total site area of 0.33 Ha (0.80 Acres).