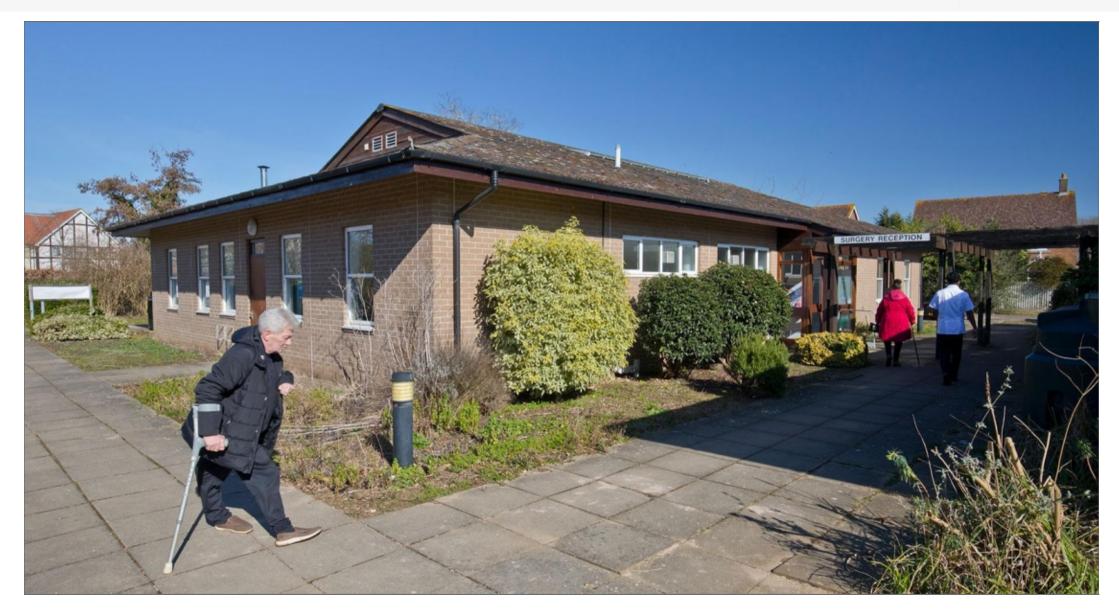

#### Situation

Rendlesham is an attractive village some 5 miles north east of Woodbridge and 11 miles from Ipswich. The property is located on the south side of Acer road, immediately adjacent to the A1152, in a predominantly residential area. The property currently provides the sole doctors surgery in Rendlesham.

#### Description

The property comprises a single storey detached doctors surgery and pharmacy of approximately 260.13 sq m (2,800 sq ft) together with approximately 20 allocated car parking spaces. The sale also includes additional land and roadways not demised to the tenant. The property has a total site area of 0.33 Ha (0.80 Acres).

<sup>(2)</sup> Part of the property has been sublet by the tenant to a pharmacy t/a Acer Road Pharmacy