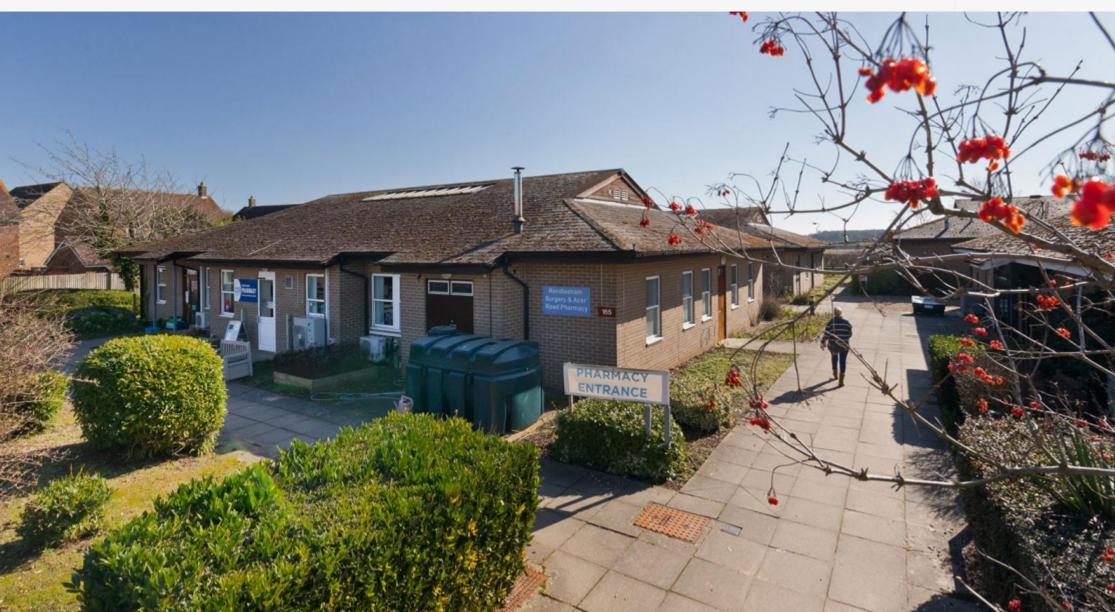

#### Situation

Rendlesham is an attractive village some 5 miles north east of Woodbridge and 11 miles from Ipswich. The property is located on the south side of Acer road, immediately adjacent to the A1152, in a predominantly residential area. The property currently provides the sole doctors surgery in Rendlesham.

#### Description

The property comprises a single storey detached doctors surgery and pharmacy of approximately 260.13 sq m (2,800 sq ft) together with approximately 20 allocated car parking spaces. The sale also includes additional land and roadways not demised to the tenant. The property has a total site area of 0.33 Ha (0.80 Acres).