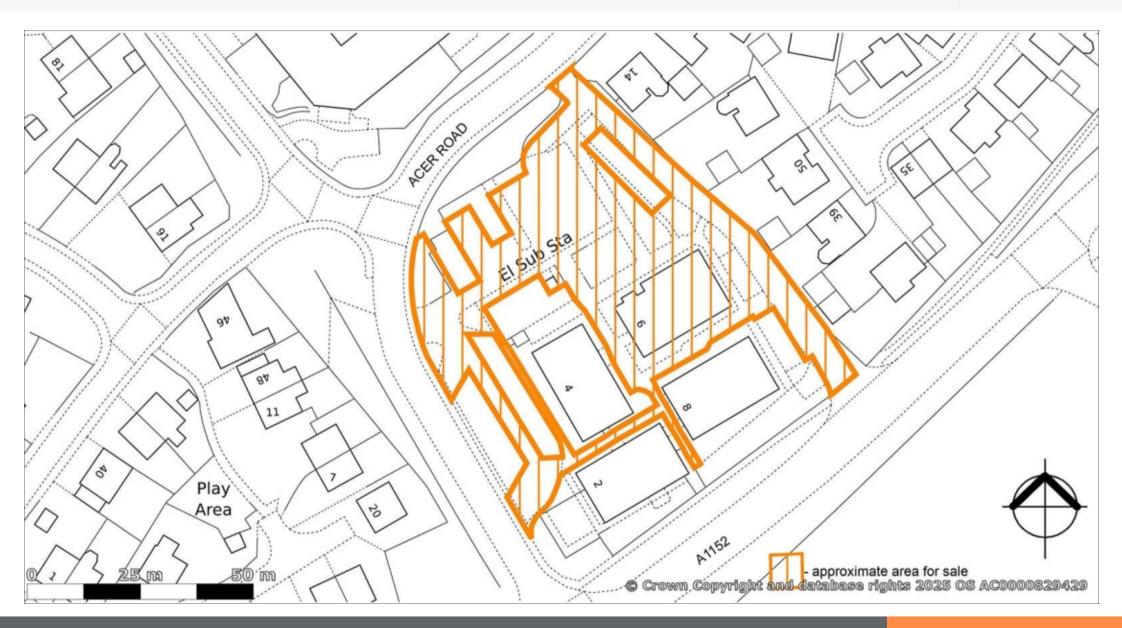

#### Description

The property comprises a single storey detached doctors surgery and pharmacy of approximately 260.13 sq m (2,800 sq ft) together with approximately 20 allocated car parking spaces. The sale also includes additional land and roadways not demised to the tenant. The property has a total site area of 0.33 Ha (0.80 Acres).