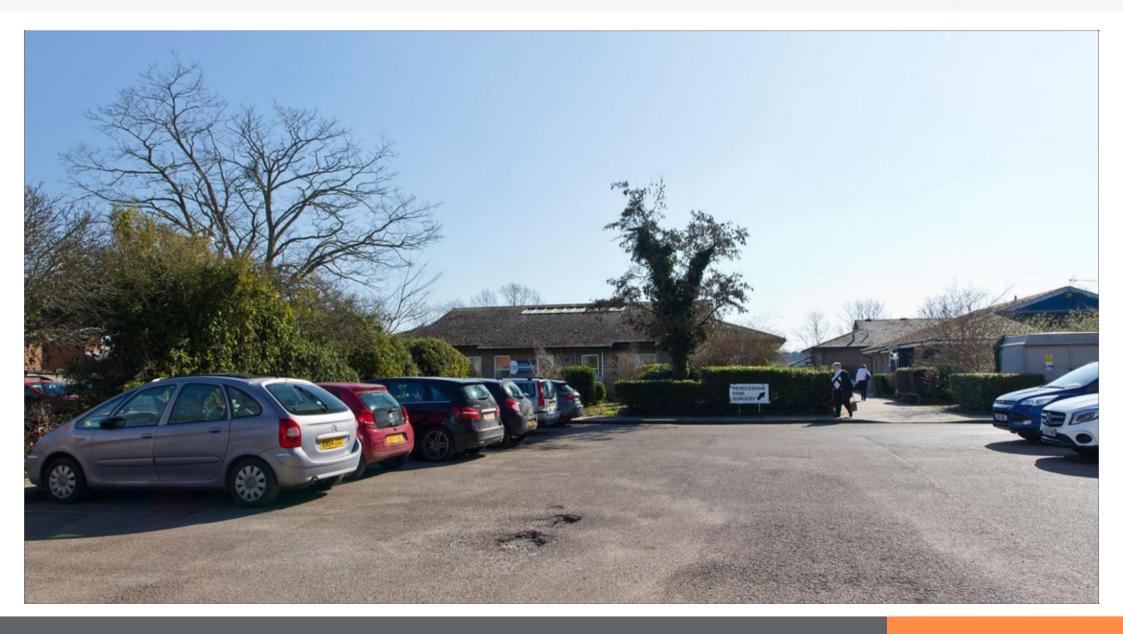

#### **Freehold Doctors Surgery Investment**

- Doctors occupy under a lease until October 2035 (no breaks)
- Detached doctors surgery, pharmacy and additional land
- Total floor area of Doctors Surgery/pharmacy of approx. 260.13 sq m (2,800 sq ft)
- Parking for approx. 20 cars

#### Description

The property comprises a single storey detached doctors surgery and pharmacy of approximately 260.13 sq m (2,800 sq ft) together with approximately 20 allocated car parking spaces. The sale also includes additional land and roadways not demised to the tenant. The property has a total site area of 0.33 Ha (0.80 Acres).