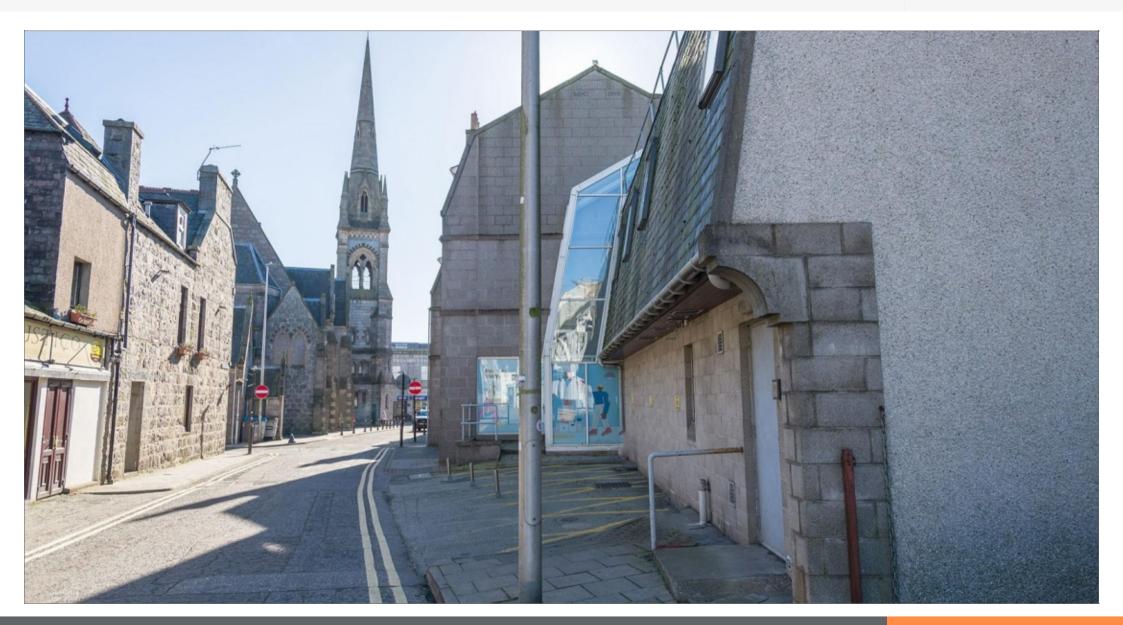

#### Situation

The subject property is located on Chapel Street, approximately 100 metres from Union Street, Aberdeen's main retail and commercial street. Office occupiers including Shell, PWC and NEO Energy are located nearby. There is a Holiday Inn Express immediately opposite the property on Chapel Street along with a number of local retail and restaurant occupiers.

### Description

The former ASPC has a retail frontage on to Chapel Street with further open plan space at first floor. The second floor accommodation is largely cellular. Accessed via a separate entrance off Chapel Street here are four one-bedroom flats situated on first and second floor levels. The flats require refurbishment and upgrading.