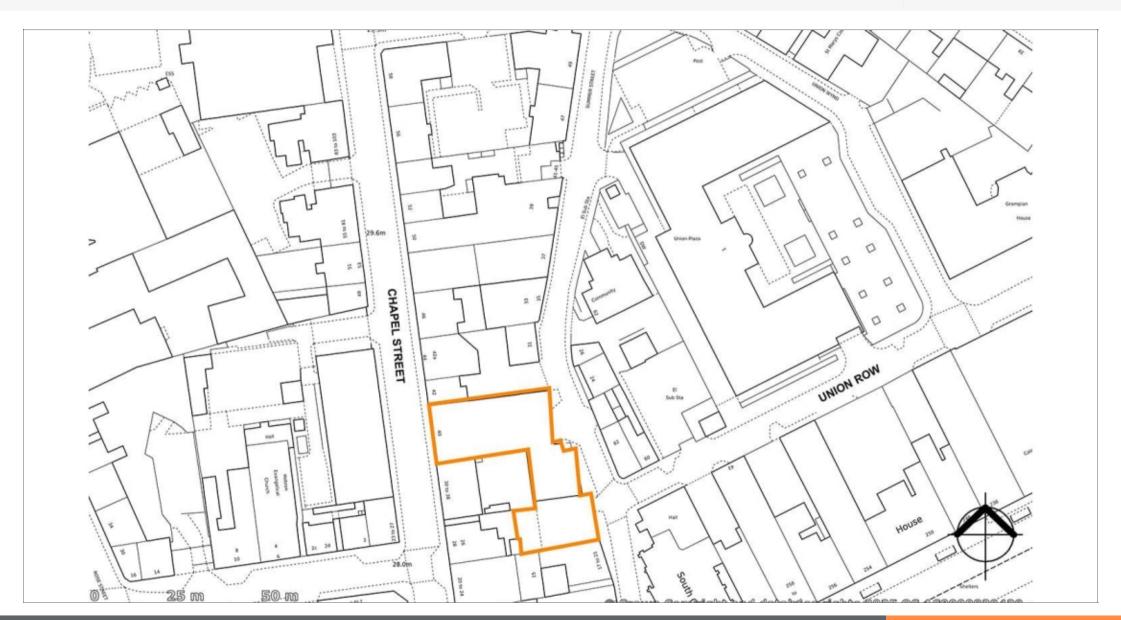

#### Situation

The subject property is located on Chapel Street, approximately 100 metres from Union Street, Aberdeen's main retail and commercial street. Office occupiers including Shell, PWC and NEO Energy are located nearby. There is a Holiday Inn Express immediately opposite the property on Chapel Street along with a number of local retail and restaurant occupiers.

There is secure gated parking for approximately 10 vehicles to the rear of the property accessed from Summer Street. There is also plentiful on street parking in the immediate vicinity and Chapel Street Car Park.