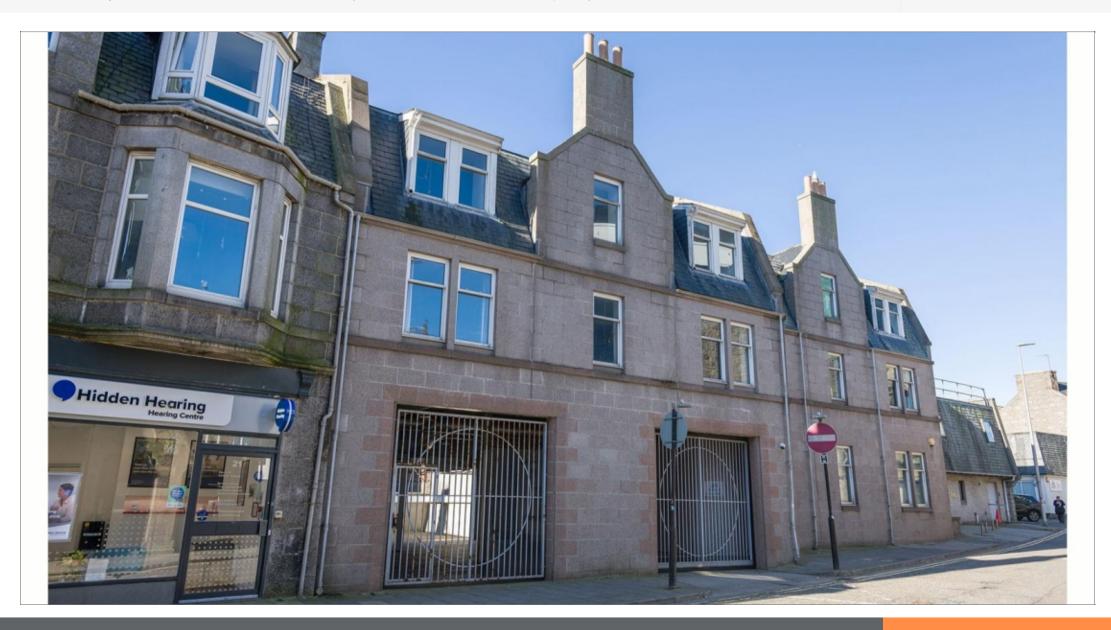

There is secure gated parking for approximately 10 vehicles to the rear of the property accessed from Summer Street. There is also plentiful on street parking in the immediate vicinity and Chapel Street Car Park.