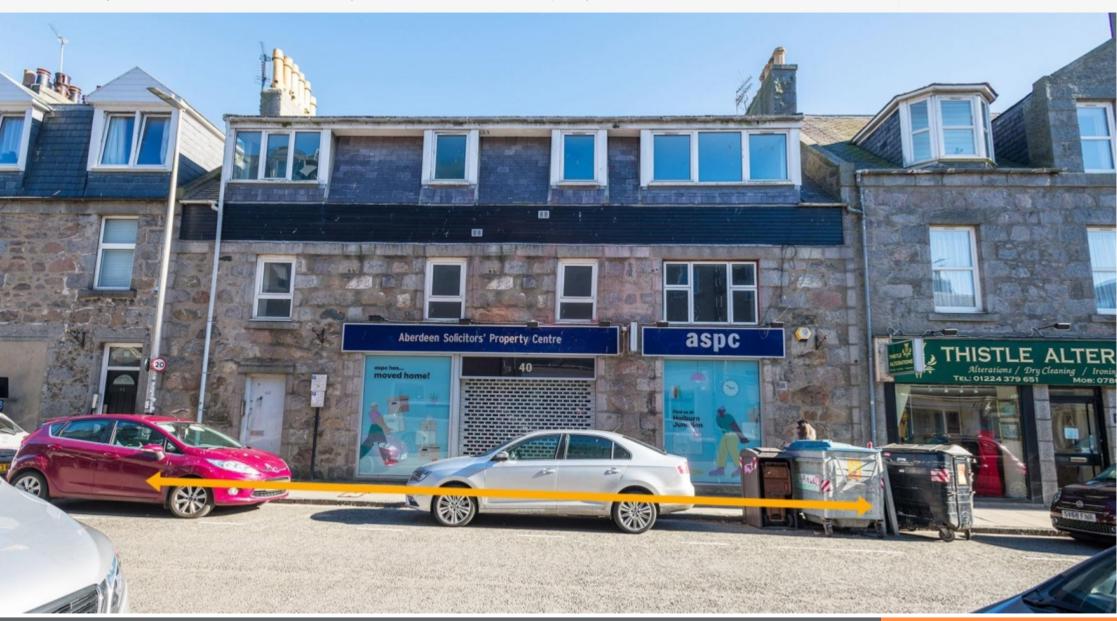

#### Situation

The subject property is located on Chapel Street, approximately 100 metres from Union Street, Aberdeen's main retail and commercial street. Office occupiers including Shell, PWC and NEO Energy are located nearby. There is a Holiday Inn Express immediately opposite the property on Chapel Street along with a number of local retail and restaurant occupiers.

### Description

The former ASPC has a retail frontage on to Chapel Street with further open plan space at first floor. The second floor accommodation is largely cellular. Accessed via a separate entrance off Chapel Street here are four one-bedroom flats situated on first and second floor levels. The flats require refurbishment and upgrading.

There is secure gated parking for approximately 10 vehicles to the rear of the property accessed from Summer Street. There is also plentiful on street parking in the immediate vicinity and Chapel Street Car Park.