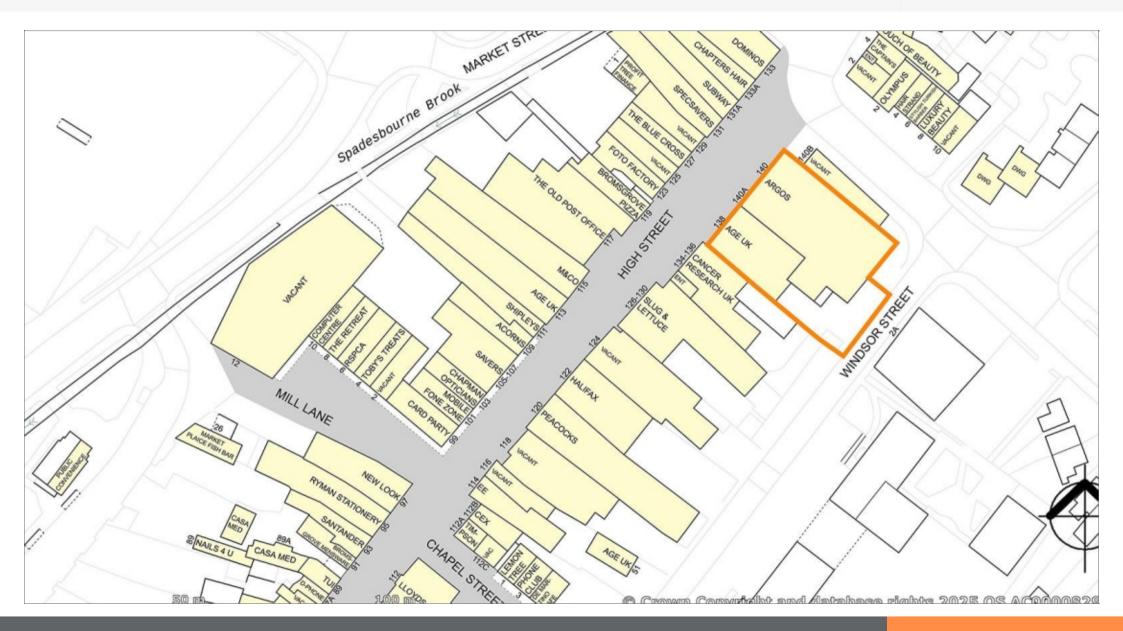

#### **Property Information**

| Freehold Retail Investment                                                                                                                                                                                                                                                                                                                                                                                                                                                           |                                        | Location                                                                                                                                                                                                                                                                              |  | Description                                                                                                                                                                                                                                                                                                                                                                                                          |  |
|--------------------------------------------------------------------------------------------------------------------------------------------------------------------------------------------------------------------------------------------------------------------------------------------------------------------------------------------------------------------------------------------------------------------------------------------------------------------------------------|----------------------------------------|---------------------------------------------------------------------------------------------------------------------------------------------------------------------------------------------------------------------------------------------------------------------------------------|--|----------------------------------------------------------------------------------------------------------------------------------------------------------------------------------------------------------------------------------------------------------------------------------------------------------------------------------------------------------------------------------------------------------------------|--|
| <ul> <li>Tenants include Argos and Age UK</li> <li>Substantial building of approx. 1,693.70 sq m (18,224 sq ft)</li> <li>Argos let until July 2029 (subject to option)</li> <li>Age UK let until November 2029 (subject to option)</li> <li>Argos in occupation for over 35 years</li> <li>Prominent position on Bromsgrove High Street</li> <li>Nearby occupiers include Asda Superstore, Specsavers, Slug &amp; Lettuce, Boots, Costa, Holland &amp; Barrett and Greggs</li> </ul> |                                        | Miles11 miles south of Birmingham, 11 miles north of WorcesterRoadsM42, M5, A448RailBromsgrove Railway StationAirBirmingham Airport                                                                                                                                                   |  | The property comprises substantial building currently arranged to provide two<br>shops over the ground, first and second floors. The property benefits from rear<br>access and loading via Windsor Street.<br>There is a substation on the site to the rear of the property.<br>There is a basement below part of 140 High Street which is held under a<br>separate freehold title outside of the interest for sale. |  |
| Lot<br>33                                                                                                                                                                                                                                                                                                                                                                                                                                                                            | Auction<br>15th May 2025               | The property is situated on the south side of the pedestrianised High Street, at its<br>junction with Stratford Place in the heart of Bromsgrove town centre. Nearby<br>occupiers include Asda Superstore, Specsavers, Slug & Lettuce, Boots, Costa,<br>Holland & Barrett and Greggs. |  | VAT<br>VAT is applicable to this lot.                                                                                                                                                                                                                                                                                                                                                                                |  |
| <b>Rent</b><br>£69,000 per Annum Exclusive                                                                                                                                                                                                                                                                                                                                                                                                                                           | Status<br>Available                    | Tenure                                                                                                                                                                                                                                                                                |  | Octopus Bridging Loan for Buyers                                                                                                                                                                                                                                                                                                                                                                                     |  |
| <mark>Sector</mark><br>High Street Retail                                                                                                                                                                                                                                                                                                                                                                                                                                            | Auction Venue<br>Live Streamed Auction | Freehold.                                                                                                                                                                                                                                                                             |  |                                                                                                                                                                                                                                                                                                                                                                                                                      |  |