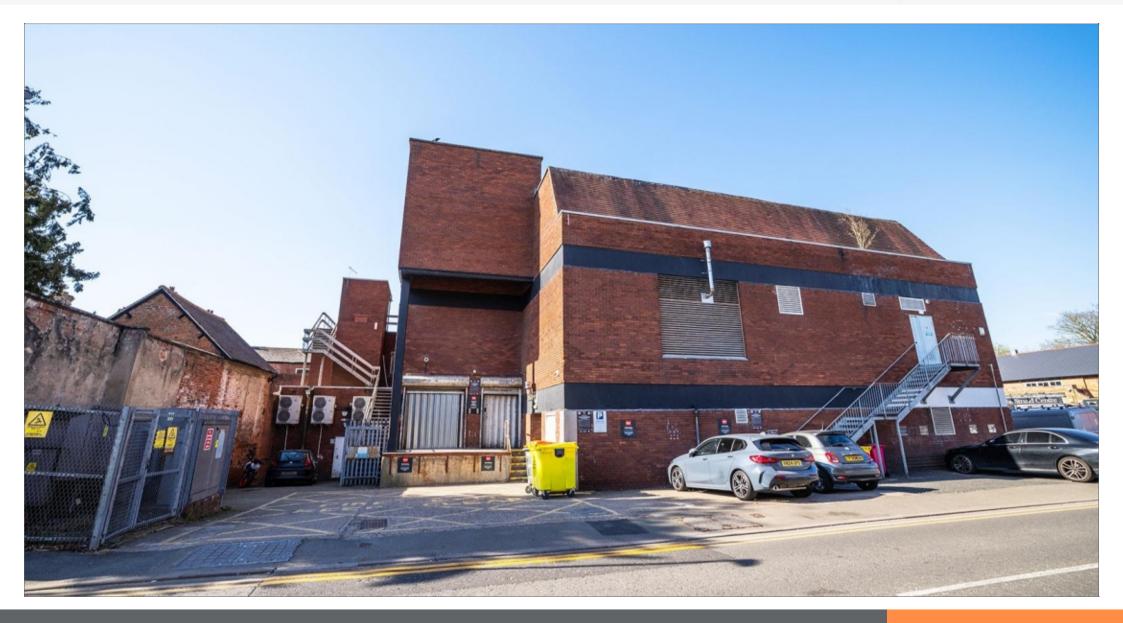

#### **Property Information**

| Freehold Retail Investment                                                                                                                                                                                                                                                                                                                                                                                                                                                           |                                        | Location                                                                                                                                                                                                                                                                              |  | Description                                                                                                                                                                                                                                                                                                                                                                                                          |  |
|--------------------------------------------------------------------------------------------------------------------------------------------------------------------------------------------------------------------------------------------------------------------------------------------------------------------------------------------------------------------------------------------------------------------------------------------------------------------------------------|----------------------------------------|---------------------------------------------------------------------------------------------------------------------------------------------------------------------------------------------------------------------------------------------------------------------------------------|--|----------------------------------------------------------------------------------------------------------------------------------------------------------------------------------------------------------------------------------------------------------------------------------------------------------------------------------------------------------------------------------------------------------------------|--|
| <ul> <li>Tenants include Argos and Age UK</li> <li>Substantial building of approx. 1,693.70 sq m (18,224 sq ft)</li> <li>Argos let until July 2029 (subject to option)</li> <li>Age UK let until November 2029 (subject to option)</li> <li>Argos in occupation for over 35 years</li> <li>Prominent position on Bromsgrove High Street</li> <li>Nearby occupiers include Asda Superstore, Specsavers, Slug &amp; Lettuce, Boots, Costa, Holland &amp; Barrett and Greggs</li> </ul> |                                        | Miles11 miles south of Birmingham, 11 miles north of WorcesterRoadsM42, M5, A448RailBromsgrove Railway StationAirBirmingham Airport                                                                                                                                                   |  | The property comprises substantial building currently arranged to provide two<br>shops over the ground, first and second floors. The property benefits from rear<br>access and loading via Windsor Street.<br>There is a substation on the site to the rear of the property.<br>There is a basement below part of 140 High Street which is held under a<br>separate freehold title outside of the interest for sale. |  |
| Lot<br>33                                                                                                                                                                                                                                                                                                                                                                                                                                                                            | Auction<br>15th May 2025               | The property is situated on the south side of the pedestrianised High Street, at its<br>junction with Stratford Place in the heart of Bromsgrove town centre. Nearby<br>occupiers include Asda Superstore, Specsavers, Slug & Lettuce, Boots, Costa,<br>Holland & Barrett and Greggs. |  | VAT<br>VAT is applicable to this lot.                                                                                                                                                                                                                                                                                                                                                                                |  |
| <b>Rent</b><br>£69,000 per Annum Exclusive                                                                                                                                                                                                                                                                                                                                                                                                                                           | Status<br>Available                    | Tenure                                                                                                                                                                                                                                                                                |  | Octopus Bridging Loan for Buyers                                                                                                                                                                                                                                                                                                                                                                                     |  |
| <mark>Sector</mark><br>High Street Retail                                                                                                                                                                                                                                                                                                                                                                                                                                            | Auction Venue<br>Live Streamed Auction | Freehold.                                                                                                                                                                                                                                                                             |  |                                                                                                                                                                                                                                                                                                                                                                                                                      |  |

#### Tenancy & Accommodation

| Address         | Floor                     | Use                              | Floor Areas<br>Approx sq m | Floor Areas<br>Approx sq ft   | Tenant               | Term                           | Rent p.a.x. |
|-----------------|---------------------------|----------------------------------|----------------------------|-------------------------------|----------------------|--------------------------------|-------------|
| 138 High Street | Ground<br>First           | Retail<br>Ancillary              | 197.00<br>157.30           |                               | AGE UK<br>(1)        | 5 years from 29/11/2024<br>(2) | £22,500     |
| 140 High Street | Ground<br>First<br>Second | Retail<br>Ancillary<br>Ancillary | 410.80<br>475.20<br>453.40 | (4,421)<br>(5,115)<br>(4,880) | ARGOS LIMITED<br>(3) | 5 years from 22/07/2024<br>(4) | £46,500     |
| Total           |                           |                                  | 1,693.70                   | (18,224)<br>(5)               |                      |                                | £69,000     |