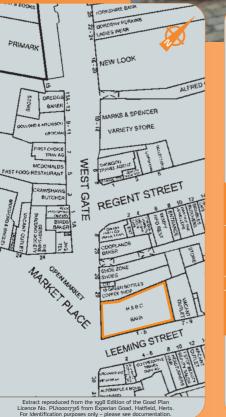

#### tuation

The property is situated in a prominent corner position on Market Place, at the junction with Leeming Street, in an established retail area in the heart of Mansfield town centre. The property is situated within the Market Place Conservation Area and within the town's main banking pitch. Nearby occupiers include Derbyshire Building Society, Marks & Spencer, Co-Operative Travel and McDonald's.