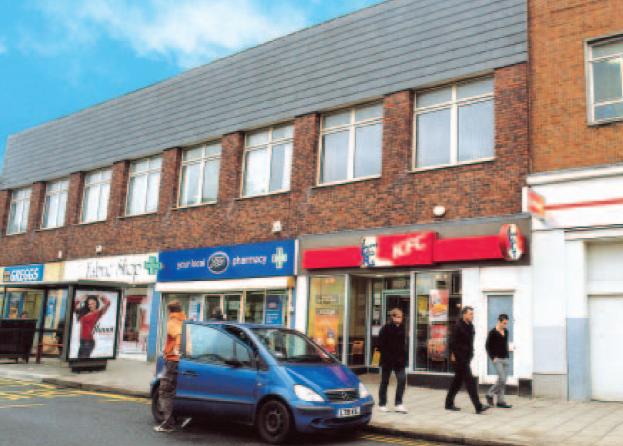

# 75 Boundary Road, Portslade Hove, East Sussex BN<sub>3</sub> 5TE

Freehold Retail Investment

- Let to Cascade Caterers Ltd (t/a KFC) until 2019
- Prominent High Street location
- Short walk from Portslade Railway Station and Brighton Beach and Promenade
- Neighbouring occupiers include Iceland, Boots the Chemist, Tesco, Ladbrokes and HSBC

### Situation

The property is prominently situated on the east side of Boundary Road (B2194) close to the junction with Vale Road. The property is located a short distance from Portslade Railway Station and approximately 20 minutes' walk from the famous Brighton Beach and Promenade. Neighbouring occupiers include Iceland, Boots the Chemist, Oxfam, Tesco, Ladbrokes and HSBC.

# Tenancy and accommodation

| Floor           | Use                                   | Floor Areas (Approx)       |               | Tenant                                | Term                                                                             | Rent p.a.x. | Review |
|-----------------|---------------------------------------|----------------------------|---------------|---------------------------------------|----------------------------------------------------------------------------------|-------------|--------|
| Ground<br>First | Retail/Ancillary<br>Offices/Ancillary | 126.50 sq m<br>111.75 sq m |               | CASCADE CATERERS LTD<br>(t/a KFC) (1) | 25 years from 24/06/1994<br>until 2019 on a full repairing<br>and insuring lease | £20,000     | 2014   |
| Totals          |                                       | 238.25 sq m                | (2,565 sq ft) |                                       |                                                                                  | £20,000     |        |