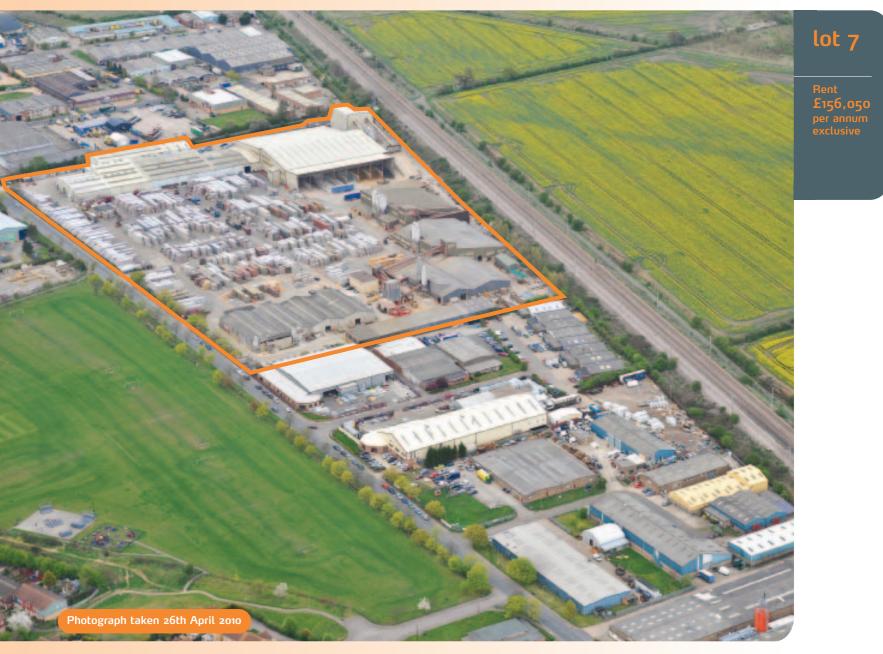

## lot 7

# Units 64 & 72 Sunderland Road, Middlefield Industrial Estate Sandy, Bedfordshire SG19 1QY

kclusive

Substantial Freehold Ground Rent

- Let on two individual leases to Marshalls Mono Limited until 2070 and 2077 Important 2021 rent review
- Situated on established industrial estate opposite Travis Perkins
- Six Week Completion Period Available
- Approximate site area of 8.14 hectares (20.11 acres)

**Description** The property comprises a SITE of approximately 8.14 hectares (20.11 acres) upon which has been constructed a number of WAREHOUSE, PLANT, OFFICE AND PRODUCTION BUILDINGS amounting to a total approximate gross internal floor area of 21,755 sq m (238,935 sq ft).