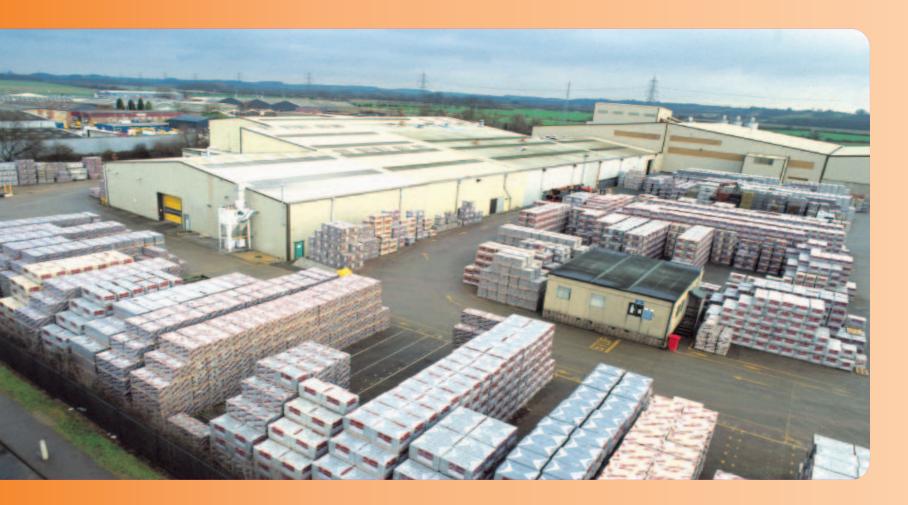

**Description** The property comprises a SITE of approximately 8.14 hectares (20.11 acres) upon which has been constructed a number of WAREHOUSE, PLANT, OFFICE AND PRODUCTION BUILDINGS amounting to a total approximate gross internal floor area of 21,755 sq m (238,935 sq ft).

Freehold.

VAT is applicable to this lot. Six Week Completion Available

UNIT 72

| Unit                                                                                                                                                                                                                                                                                                                                                                                                                                                                                                                                                                                                                                                                                                                                                                                                                                                                                                                                                                                                                                                                                                  | Hectares (Approx.)                                                    | Acres (Approx.) | Tenant                    | Term                                                                             | Rent p.a.x                 | Reviews                                    |
|-------------------------------------------------------------------------------------------------------------------------------------------------------------------------------------------------------------------------------------------------------------------------------------------------------------------------------------------------------------------------------------------------------------------------------------------------------------------------------------------------------------------------------------------------------------------------------------------------------------------------------------------------------------------------------------------------------------------------------------------------------------------------------------------------------------------------------------------------------------------------------------------------------------------------------------------------------------------------------------------------------------------------------------------------------------------------------------------------------|-----------------------------------------------------------------------|-----------------|---------------------------|----------------------------------------------------------------------------------|----------------------------|--------------------------------------------|
| 64                                                                                                                                                                                                                                                                                                                                                                                                                                                                                                                                                                                                                                                                                                                                                                                                                                                                                                                                                                                                                                                                                                    | 5.86                                                                  | 14.48           | MARSHALLS MONO LTD (1)(2) | 99 years from 01/04/1971 until 2070                                              | £156,000                   | 01/04/2021 and<br>25 yearly thereafter (3) |
| 72 (Shaded Blue                                                                                                                                                                                                                                                                                                                                                                                                                                                                                                                                                                                                                                                                                                                                                                                                                                                                                                                                                                                                                                                                                       | ) 2.28                                                                | 5.63            | MARSHALLS MONO LTD (1)(2) | 99 years from 21/03/1978 until 2077                                              | £50                        |                                            |
| Totals                                                                                                                                                                                                                                                                                                                                                                                                                                                                                                                                                                                                                                                                                                                                                                                                                                                                                                                                                                                                                                                                                                | 8.14                                                                  | 20.11           |                           |                                                                                  | £156,050                   |                                            |
| <ul> <li>(1) For the year ending 3ist December 2009, Marshalls Mono Limited reported a turnover of £31,685,000, pre-tax profits of £7,454,000 and a net worth of £120,213,000. (Source: www.riskdisk.co.uk 20/01/201) Established in the late 1880s, Marshalls is the UK's leading manufacturer of superior natural stone and innovative concrete hard landscaping products, supplying the construction, home improvement and landscape markets. The group has a 2,400 strong workforce and operates its own quaries and manufacturing sites throughout the UK, including a network of regional service centres and two national manufacturing and distribution sites. (Source: www.marshalls.co.uk)</li> <li>(2) Please note that the tenant has sub-let two small areas of land to Eastern Power Networks plc for use as two sub-stations.</li> <li>(3) Various ground rent reviews and renewals have recently been settled on this estate. For further information please refer to the Auctioneers.</li> <li>(4) Please note the floor areas have not been measured by the Auctioneers.</li> </ul> |                                                                       |                 |                           |                                                                                  |                            |                                            |
| Jo Cordrey<br>Tel: +44 (o)20 70<br>Email: jo.cordrey<br>Charlie Powter                                                                                                                                                                                                                                                                                                                                                                                                                                                                                                                                                                                                                                                                                                                                                                                                                                                                                                                                                                                                                                | <b>iils please contact:</b><br>134 4854 Fax: +44 (o<br>@acuitus.co.uk | )20 7034 4869.  |                           | Solicitors:<br>Forsters LLP<br>31 Hill Street,<br>Tel: +44 (0)20<br>Email: amyfr | 7863 8488.<br>ance@forster |                                            |