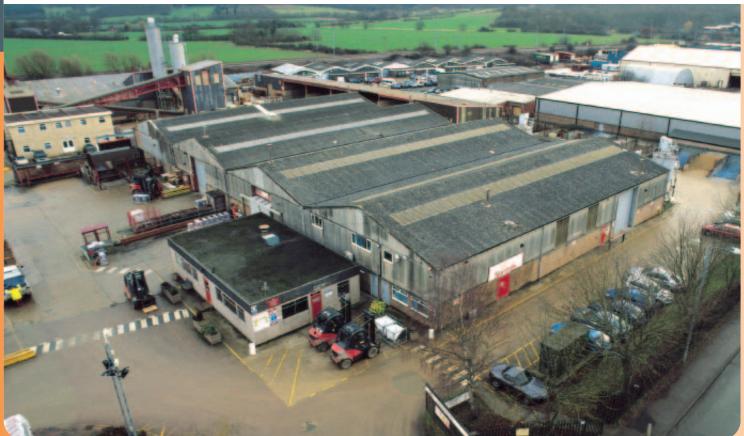

**Description** The property comprises a SITE of approximately 8.14 hectares (20.11 acres) upon which has been constructed a number of WAREHOUSE, PLANT, OFFICE AND PRODUCTION BUILDINGS amounting to a total approximate gross internal floor area of 21,755 sq m (238,935 sq ft).

Freehold.

VAT is applicable to this lot. Six Week Completion Available

UNIT 72

| Unit                                                                                                                                                                                                                                                                                                                                                                                                                                                                                                                                                                                                                                                                                                                                                                                                                                                                                                                                                                                                                                                                                                  | Hectares (Approx.)                                                    | Acres (Approx.) | Tenant                    | Term                                                                             | Rent p.a.x                 | Reviews                                    |
|-------------------------------------------------------------------------------------------------------------------------------------------------------------------------------------------------------------------------------------------------------------------------------------------------------------------------------------------------------------------------------------------------------------------------------------------------------------------------------------------------------------------------------------------------------------------------------------------------------------------------------------------------------------------------------------------------------------------------------------------------------------------------------------------------------------------------------------------------------------------------------------------------------------------------------------------------------------------------------------------------------------------------------------------------------------------------------------------------------|-----------------------------------------------------------------------|-----------------|---------------------------|----------------------------------------------------------------------------------|----------------------------|--------------------------------------------|
| 64                                                                                                                                                                                                                                                                                                                                                                                                                                                                                                                                                                                                                                                                                                                                                                                                                                                                                                                                                                                                                                                                                                    | 5.86                                                                  | 14.48           | MARSHALLS MONO LTD (1)(2) | 99 years from 01/04/1971 until 2070                                              | £156,000                   | 01/04/2021 and<br>25 yearly thereafter (3) |
| 72 (Shaded Blue                                                                                                                                                                                                                                                                                                                                                                                                                                                                                                                                                                                                                                                                                                                                                                                                                                                                                                                                                                                                                                                                                       | ) 2.28                                                                | 5.63            | MARSHALLS MONO LTD (1)(2) | 99 years from 21/03/1978 until 2077                                              | £50                        |                                            |
| Totals                                                                                                                                                                                                                                                                                                                                                                                                                                                                                                                                                                                                                                                                                                                                                                                                                                                                                                                                                                                                                                                                                                | 8.14                                                                  | 20.11           |                           |                                                                                  | £156,050                   |                                            |
| <ul> <li>(1) For the year ending 3ist December 2009, Marshalls Mono Limited reported a turnover of £31,685,000, pre-tax profits of £7,454,000 and a net worth of £120,213,000. (Source: www.riskdisk.co.uk 20/01/201) Established in the late 1880s, Marshalls is the UK's leading manufacturer of superior natural stone and innovative concrete hard landscaping products, supplying the construction, home improvement and landscape markets. The group has a 2,400 strong workforce and operates its own quaries and manufacturing sites throughout the UK, including a network of regional service centres and two national manufacturing and distribution sites. (Source: www.marshalls.co.uk)</li> <li>(2) Please note that the tenant has sub-let two small areas of land to Eastern Power Networks plc for use as two sub-stations.</li> <li>(3) Various ground rent reviews and renewals have recently been settled on this estate. For further information please refer to the Auctioneers.</li> <li>(4) Please note the floor areas have not been measured by the Auctioneers.</li> </ul> |                                                                       |                 |                           |                                                                                  |                            |                                            |
| Jo Cordrey<br>Tel: +44 (o)20 70<br>Email: jo.cordrey<br>Charlie Powter                                                                                                                                                                                                                                                                                                                                                                                                                                                                                                                                                                                                                                                                                                                                                                                                                                                                                                                                                                                                                                | <b>iils please contact:</b><br>134 4854 Fax: +44 (o<br>@acuitus.co.uk | )20 7034 4869.  |                           | Solicitors:<br>Forsters LLP<br>31 Hill Street,<br>Tel: +44 (0)20<br>Email: amyfr | 7863 8488.<br>ance@forster |                                            |