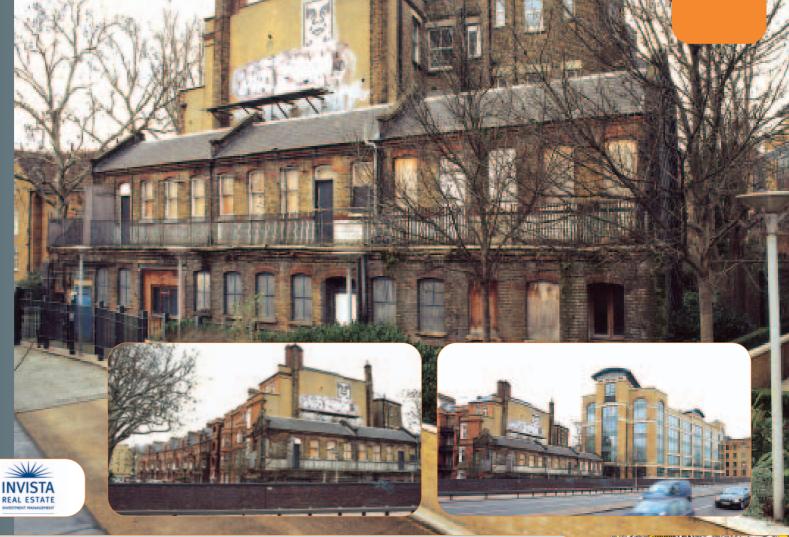

The property comprises an ATTRACTIVE PERIOD TERRACE BUILDING with accommodation on the ground floor and first floor. The first floor is accessed via an external staircase and has an attractive balcony feature.

The property is not Listed but is in a Conservation Area. The property may be suitable for redevelopment to residential units (subject to consents). The seller has commissioned a design for an additional floor and conversion to three town houses, each of circa 1,000 sq ft, comprising three en-suite bedrooms, open plan kitchen dining room and large living room. Copies of the plans are available from the auctioneers.