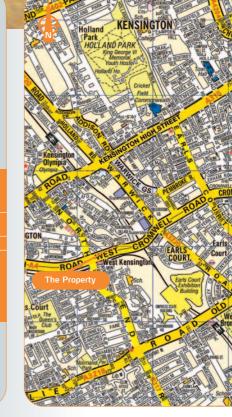

Roads: Rail:

A4, M4, A40 West Kensington Underground (District Line) (150 metres) Heathrow Airport

West Kensington is a highly affluent and desirable West London suburb some 3 miles west of Hyde Park corner. The locality is populated with many attractive period mansion blocks and large period houses. The fashionable Kensington High Street is ½ mile to the north whilst the major Westfield London Shopping Centre is approximately 1.2 miles north.