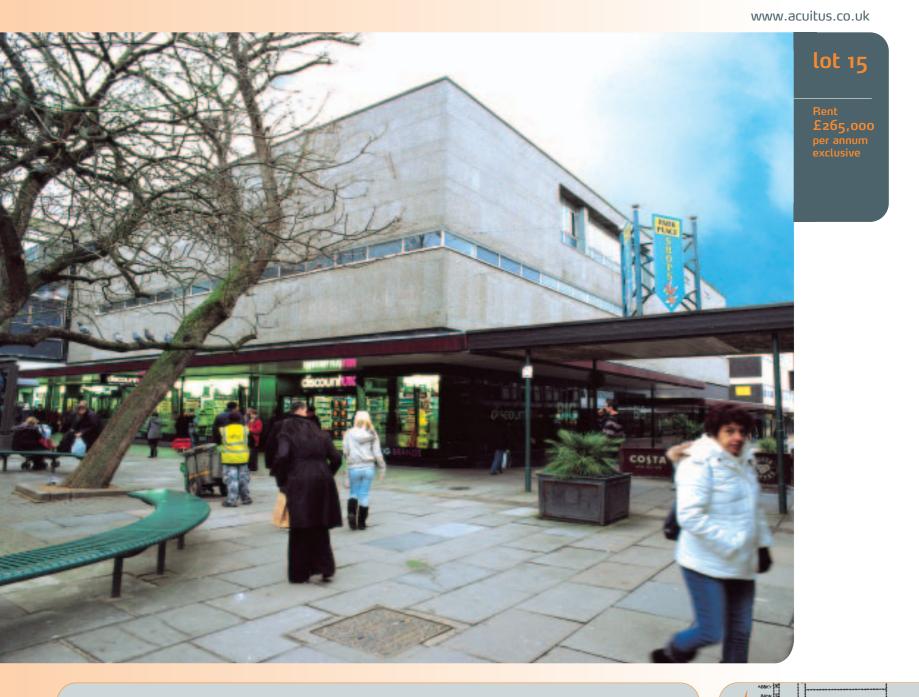

## Location

Miles: 30 miles west of Central London Roads: A1(M), M1, M25 Rail: Stevenage Rail Luton Airport, Stansted Airport Air:

Situation The property is situated prominently on the east side of the prime pedestrianised Queensway at the junction of Park Place and adjacent to Marks & Spencer. Neighbouring occupiers include Miss Selfridge, Costa Coffee, Clinton Cards and Bodyshop.

**Description** The property comprises a regular and level SITE measuring approximately 0.25 hectares (0.62 acres) upon which has been constructed a substantial MULTI-STOREY RETAIL STORE with two single storey retail units fronting Park Place.