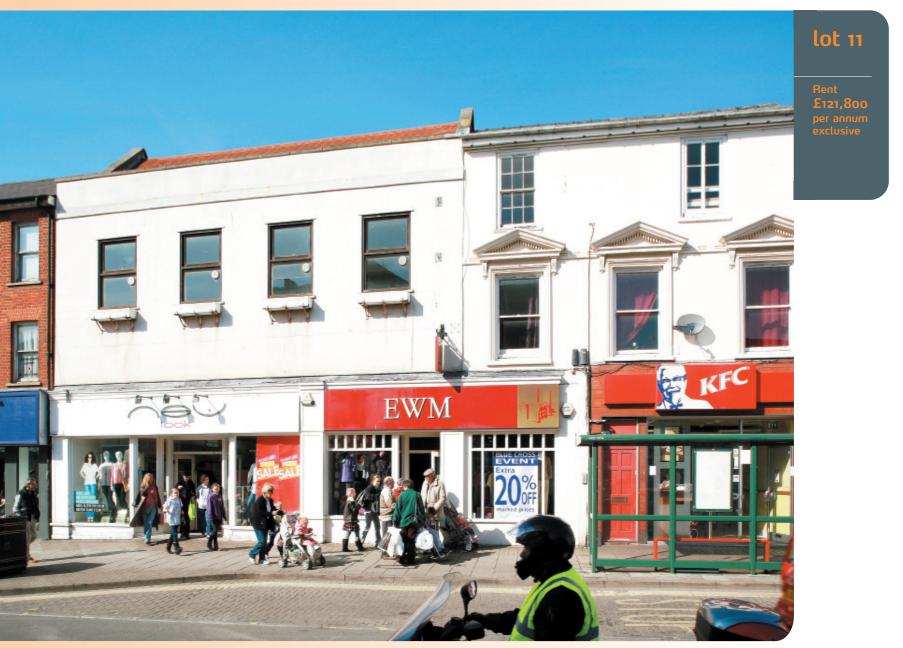

# 112/114 High Street Newmarket, Suffolk CB8 8JP

Prime Retail Investment

£121,800 per annum exclusive

lot 11

 Let to The Edinburgh Woollen Mill Limited and New Look Retailers Limited

Strong trading location

### Description

The property is a substantial building comprising two adjoining self-contained retail units on the ground floor, with ancillary accommodation on the first floor.

| ,, .                                                                                                                                                            |                     |                            |               |                                           |                          |             |            |  |
|-----------------------------------------------------------------------------------------------------------------------------------------------------------------|---------------------|----------------------------|---------------|-------------------------------------------|--------------------------|-------------|------------|--|
| Floor                                                                                                                                                           | Use                 | Floor Areas                | (Approx)      | Tenant                                    | Term                     | Rent p.a.x. | Reviews    |  |
| 112 – Ground<br>112 – First                                                                                                                                     | Retail<br>Ancillary | 154.12 sq m<br>116.13 sq m |               | THE EDINBURGH WOOLLEN<br>MILL LIMITED (1) | 25 years from 28/08/1992 | £52,500     | 28/08/2012 |  |
| 114 – Ground<br>114 – First                                                                                                                                     | Retail<br>Ancillary | 230.86 sq m<br>207.54 sq m |               | NEW LOOK RETAILERS<br>LIMITED (2)         | 25 years from 29/09/1992 | £69,300     | 29/09/2012 |  |
| Totals                                                                                                                                                          |                     | 708.65 sq m                | (7,628 sq ft) |                                           |                          | £121,800    |            |  |
| (1) For the year ending 27th February 2010, Edinburgh Woollen Mill reported a turnover of £156,787,000, pre-tax profits of £22,481,000 and a total net worth of |                     |                            |               |                                           |                          |             |            |  |