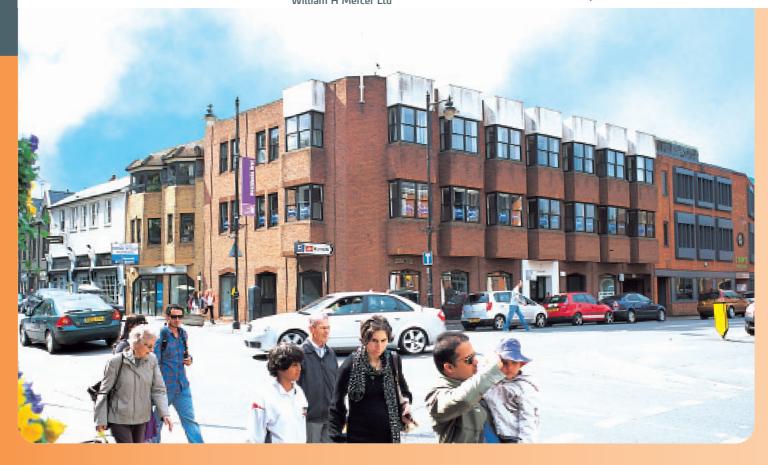

# Arundell House, 1 Farm Yard Windsor, Berkshire SL4 1QL

Rent **E86,926** per annum Freehold Medical/Office Investment in Historic Town Centre Location

- Tenants include Berlitz (UK) Ltd and Toothbeary Limited and Docs UK Limited
- Established office location with nearby occupiers including Tower Leasing, Hotcake Marketing, TNT Express and William H Mercer Ltd
- Prominently situated in a sought after town centre location
- Located directly opposite Windsor Castle and Windsor and Eton Riverside Railway Station
- Six Week Completion Period Available

Situation
The property is prominently situated on the western side of Farm Yard at its junction with Datchet Road (B470), directly opposite Windsor and Eton Riverside Railway Station and Windsor Castle. The property is situated in an established office location with nearby occupiers including Tower Leasing, Hotcake Marketing, TNT Express and William H Mercer Ltd.