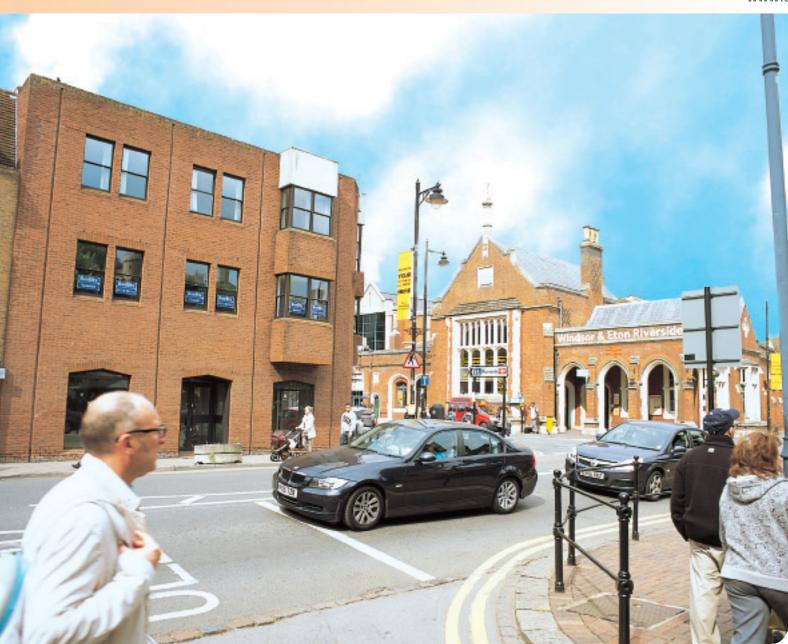

# Arundell House, 1 Farm Yard Windsor, Berkshire SL4 1QL

Rent **E86,926** per annum Freehold Medical/Office Investment in Historic Town Centre Location

- Tenants include Berlitz (UK) Ltd and Toothbeary Limited and Docs UK Limited
- Established office location with nearby occupiers including Tower Leasing, Hotcake Marketing, TNT Express and William H Mercer Ltd
- Prominently situated in a sought after town centre location
- Located directly opposite Windsor Castle and Windsor and Eton Riverside Railway Station
- Six Week Completion Period Available

Situation
The property is prominently situated on the western side of Farm Yard at its junction with Datchet Road (B470), directly opposite Windsor and Eton Riverside Railway Station and Windsor Castle. The property is situated in an established office location with nearby occupiers including Tower Leasing, Hotcake Marketing, TNT Express and William H Mercer Ltd.