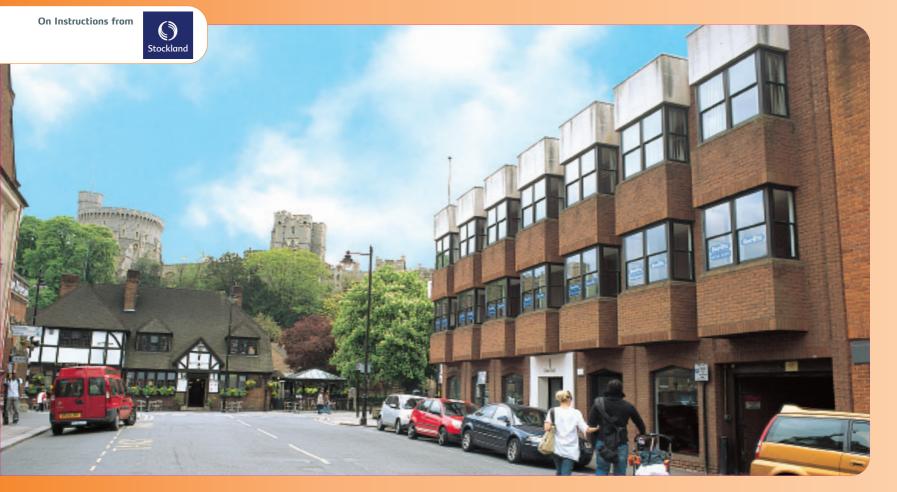

# Arundell House, 1 Farm Yard Windsor, Berkshire SL4 1QL

Rent **E86,926** per annum Freehold Medical/Office Investment in Historic Town Centre Location

- Tenants include Berlitz (UK) Ltd and Toothbeary Limited and Docs UK Limited
- Established office location with nearby occupiers including Tower Leasing, Hotcake Marketing, TNT Express and William H Mercer Ltd
- Prominently situated in a sought after town centre location
- Located directly opposite Windsor Castle and Windsor and Eton Riverside Railway Station
- Six Week Completion Period Available

Situation
The property is prominently situated on the western side of Farm Yard at its junction with Datchet Road (B470), directly opposite Windsor and Eton Riverside Railway Station and Windsor Castle. The property is situated in an established office location with nearby occupiers including Tower Leasing, Hotcake Marketing, TNT Express and William H Mercer Ltd.